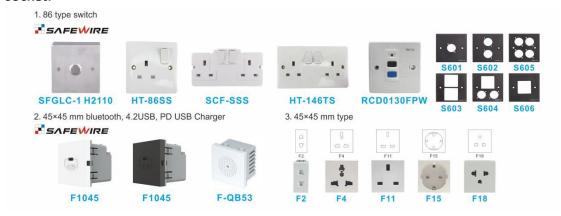

### Wenzhou Safewire Electric Co., Ltd.

2nd floor, Wealth Garden, Liushi town, Yueqing, Wenzhou, China ,325604

1. IP44 pop up socket with shutter, hidden socket!

2.International 45×45 mm /86 type switch ,bluetooth, 4.2USB, PD USB Charger and socket.

# 3. Specification of Safewire Counter top socket:

A) Product dimension:

B) Available installation modules/socket/accessories: