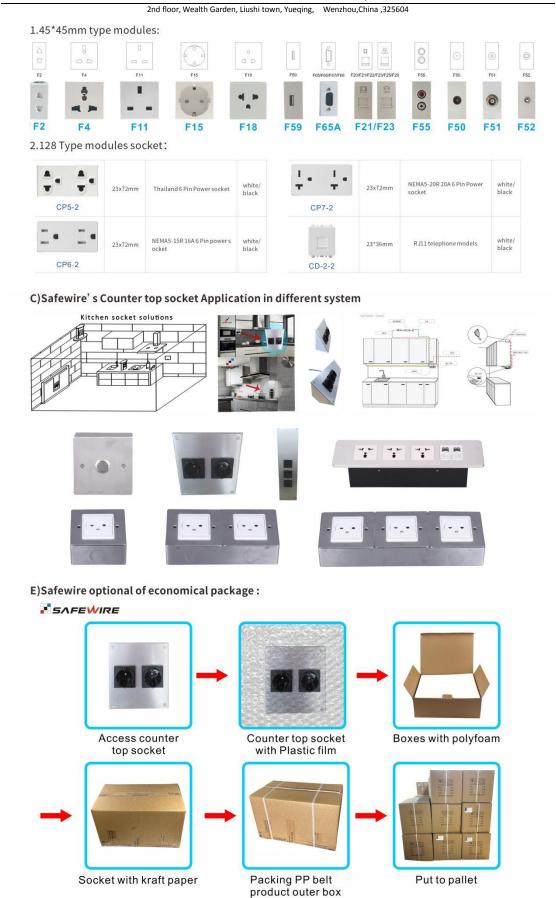

# 3. Specification of Safewire Counter top socket:

A) Product dimension:

B) Available installation modules/socket/accessories:

### Wenzhou Safewire Electric Co.,Ltd.

### Wenzhou Safewire Electric Co., Ltd.

2nd floor, Wealth Garden, Liushi town, Yueqing, Wenzhou, China, 325604