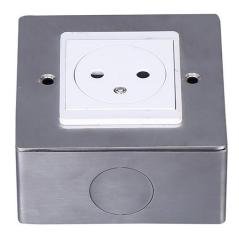

# SPECIFICATION SHEET

PRODUCT NAME: Cabinet PDU

PRODUCT No.: SFGLC86-1

Tel:0086-577-61725369; Mob:0086-18612380398;ZIP:325604

(E-mail): info@safewirele.com (WEB): http://www.safewirele.com

2nd floor, Wealth Garden, Liushi town, Yueqing, Wenzhou, China ,325604

## **Quick Details:**

| Serial No. | Parameter         | Description                                      |
|------------|-------------------|--------------------------------------------------|
| 1          | Safewire item     | SFGLC86-1                                        |
| 2          | Panel Material    | Aluminum alloy                                   |
| 3          | Panel dimension   | 86*86*40mm                                       |
| 4          | Color             | Champaign gold/Rose-bengal/black/Stainless steel |
|            |                   | silver                                           |
| 5          | Available modules | 45*45mm socket                                   |