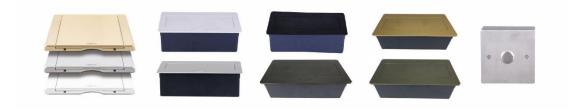

## **Quick Details:**

| Serial No. | Parameter         | Description                                      |
|------------|-------------------|--------------------------------------------------|
| 1          | Safewire item     | SFGLC86-1                                        |
| 2          | Panel Material    | Aluminum alloy                                   |
| 3          | Panel dimension   | 86*86*40mm                                       |
| 4          | Color             | Champaign gold/Rose-bengal/black/Stainless steel |
|            |                   | silver                                           |
| 5          | Available modules | 45*45mm socket                                   |

# **Application:**