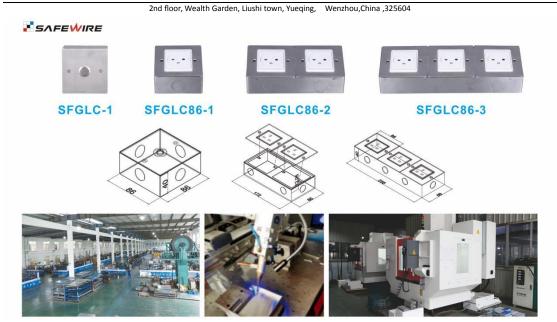

2nd floor, Wealth Garden, Liushi town, Yueqing, Wenzhou, China ,325604

Wenzhou Safewire Electric CO., Ltd.

# 3. Specification of Safewire Counter top socket:

A) Product dimension:

B) Available installation modules/socket/accessories: