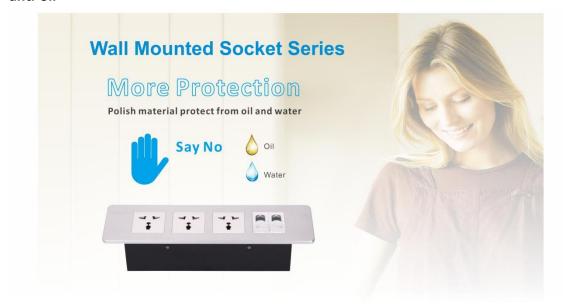

# 1. Feature of Safewire Counter top socket:

1.Customization OEM & ODM Production:Reasonable MOQ ≤100 Units.

### Wenzhou Safewire Electric Co.,Ltd.

2.304 Stainless / Chrome surface finish , more performance anti-corrosion & anti-oil

3. More optional color like Silver/Black/White/Graphite etc.

## 2. Advantage of Safewire Counter top socket: