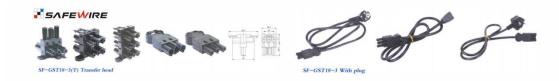

|
| 5          | Available modules | 45*45mm socket                                   |

# **Application:**



# 1. Feature of Safewire Counter top socket:

1.Customization OEM & ODM Production:Reasonable MOQ ≤100 Units.



### Wenzhou Safewire Electric Co.,Ltd.



2.304 Stainless / Chrome surface finish , more performance anti-corrosion & anti-oil



3. More optional color like Silver/Black/White/Graphite etc.



## 2. Advantage of Safewire Counter top socket:



### Wenzhou Safewire Electric Co., Ltd.

2nd floor, Wealth Garden, Liushi town, Yueqing, Wenzhou, China ,325604

1. IP44 pop up socket with shutter, hidden socket!



2.International 45×45 mm /86 type switch ,bluetooth, 4.2USB, PD USB Charger and socket.



3. Supply with GST or Cable Connector accessores etc.



# 3. Specification of Safewire Counter top socket:

A) Product dimension:



B) Available installation modules/socket/accessories:



### Wenzhou Safewire Electric Co.,Ltd.





### Wenzhou Safewire Electric Co., Ltd.

2nd floor, Wealth Garden, Liushi town, Yueqing, Wenzhou, China, 325604

#### **Installation Process**

- 1. screw and fix the bottom box.
- 2. Fixing socket modules. Assembly the socket or data Jack into the plastic frame and press frame ensure them combine tightly.
- 3. Keep socket modules connected by inner wire (it should be copper core 1.5mm<sup>2</sup>9~20 wire and length should be suitable). Then earthing and ensure inner wire tightly with modules.

### Attentions:

- 1. Prevent from corrosive liquid, gas (strong acid, strong alkali, paint) and humidity.
- 2. All dim