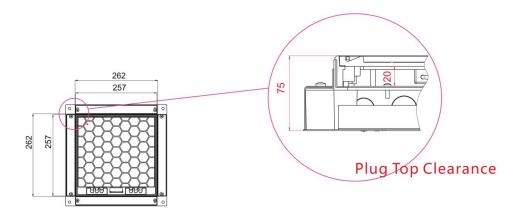

## **Product size:**

| No. | Parameter           | Description |
|-----|---------------------|-------------|
| 1   | Floor Cut Out       | 264x264mm   |
| 2   | Floor Box Depth     | 76mm        |
| 3   | Plug Top Clearance  | 20mm        |
| 4   | Overall Frame & Lid | 320x320mm   |
| 5   | Frame Lid Recess    | 810mm       |
| 6   | Accessories Plates  | 250x77mm    |