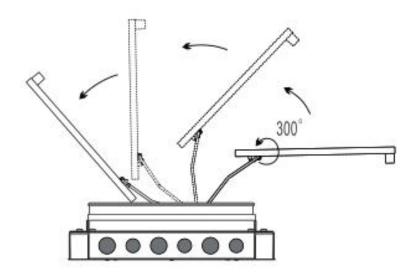

wn, Yueqing, Wenzhou, China ,325604

Wenzhou Safewire Electric CO., Ltd.

#### SPECIFICATION SHEET

PRODUCT NAME: Floor Box

PRODUCT No.: F-01



Address: 2nd floor, Wealth Garden, Liushi town, Yueqing, Wenzhou, China, 325604

Tel:0086-577-61725369 Mob:0086-18612380398

ZIP:325604

(E-mail): info@safewirele.com (WEB): http://www.safewirele.com



## **Product size:**



| No. | Parameter           | Description |
|-----|---------------------|-------------|
| 1   | Floor Cut Out       | 264x264mm   |
| 2   | Floor Box Depth     | 76mm        |
| 3   | Plug Top Clearance  | 20mm        |
| 4   | Overall Frame & Lid | 320x320mm   |
| 5   | Frame Lid Recess    | 810mm       |
| 6   | Accessories Plates  | 250x77mm    |



2nd floor, Wealth Garden, Liushi town, Yueqing, Wenzhou, China ,325604



#### Features:

- 1. Manufactured from zinc alloy and galvanised steel.
- 2. Panel coating not easy off paint or scratch.
- 3. The panel opening angle is highly flexible.
- 4. 21 & 25mm knockouts to accept flexible conduit, support custom line slot.
- 5. Height adjustable panel mounting.
- 6. Modules could be customized.
- 7. Easy grip recessed lifting handle.

### **Accessory Plates:**









### **Outline drawing:**



226







38





Package:4 pcs inner box into a master carton. Poly bag with box packing.

#### **SafeWire**





# Wenzhou Safewire Electric Co.,Ltd. 2nd floor, Wealth Garden, Liushi town, Yueqing, Wenzhou,China ,325604

#### **Installation instructions**: