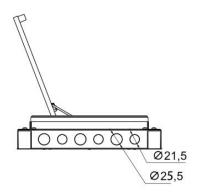

#### Features:

- 1. Manufactured from zinc alloy and galvanised steel.
- 2. Panel coating not easy off paint or scratch.
- 3. The panel opening angle is highly flexible.
- 4. 21 & 25mm knockouts to accept flexible conduit, support custom line slot.
- 5. Height adjustable panel mounting.
- 6. Modules could be customized.
- 7. Easy grip recessed lifting handle.

## **Product size:**

| No. | Parameter           | Description |
|-----|---------------------|-------------|
| 1   | Floor Cut Out       | 264x264mm   |
| 2   | Floor Box Depth     | 76mm        |
| 3   | Plug Top Clearance  | 20mm        |
| 4   | Overall Frame & Lid | 320x320mm   |
| 5   | Frame Lid Recess    | 810mm       |
| 6   | Accessories Plates  | 250x77mm    |