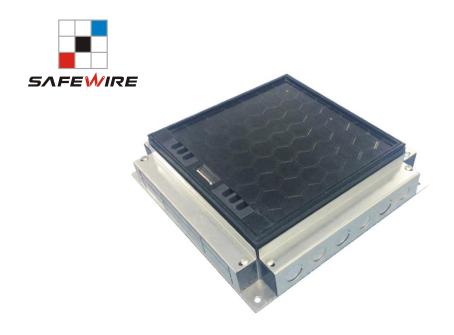

#### SPECIFICATION SHEET

PRODUCT NAME: Floor Box

PRODUCT No.: F-01

Address: 2nd floor, Wealth Garden, Liushi town, Yueqing, Wenzhou, China, 325604

Tel:0086-577-61725369 Mob:0086-18612380398

ZIP:325604

(E-mail): info@safewirele.com (WEB): http://www.safewirele.com

#### Features:

- 1. Manufactured from zinc alloy and galvanised steel.
- 2. Panel coating not easy off paint or scratch.
- 3. The panel opening angle is highly flexible.
- 4. 21 & 25mm knockouts to accept flexible conduit, support custom line slot.
- 5. Height adjustable panel mounting.
- 6. Modules could be customized.
- 7. Easy grip recessed lifting handle.