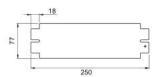

## **Product size:**

| No. | Parameter           | Description |
|-----|---------------------|-------------|
| 1   | Floor Cut Out       | 264x264mm   |
| 2   | Floor Box Depth     | 76mm        |
| 3   | Plug Top Clearance  | 20mm        |
| 4   | Overall Frame & Lid | 320x320mm   |
| 5   | Frame Lid Recess    | 810mm       |
| 6   | Accessories Plates  | 250x77mm    |