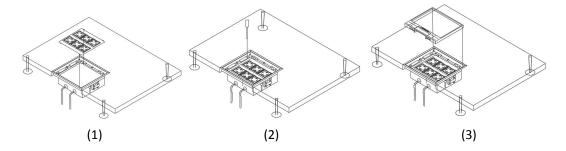

### **Outline drawing:**

226

38

Package:4 pcs inner box into a master carton. Poly bag with box packing.