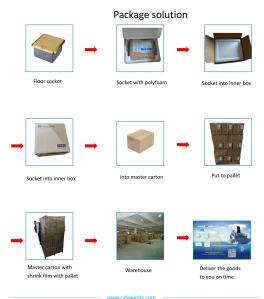

### **Outline drawing:**

226

38

Package:4 pcs inner box into a master carton. Poly bag with box packing.