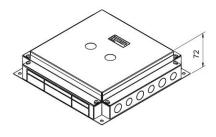

## **Product size:**

| No. | Parameter           | Description |
|-----|---------------------|-------------|
| 1   | Floor Cut Out       | 264x264mm   |
| 2   | Floor Box Depth     | 76mm        |
| 3   | Plug Top Clearance  | 20mm        |
| 4   | Overall Frame & Lid | 320x320mm   |
| 5   | Frame Lid Recess    | 810mm       |
| 6   | Accessories Plates  | 250x77mm    |

### **Outline drawing:**

226

38

Package:4 pcs inner box into a master carton. Poly bag with box packing.