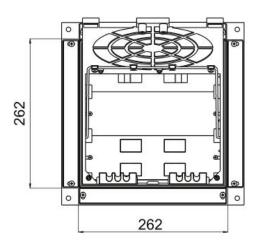

## **Product size:**

| No. | Parameter           | Description |
|-----|---------------------|-------------|
| 1   | Floor Cut Out       | 264x264mm   |
| 2   | Floor Box Depth     | 76mm        |
| 3   | Plug Top Clearance  | 20mm        |
| 4   | Overall Frame & Lid | 320x320mm   |
| 5   | Frame Lid Recess    | 810mm       |
| 6   | Accessories Plates  | 250x77mm    |