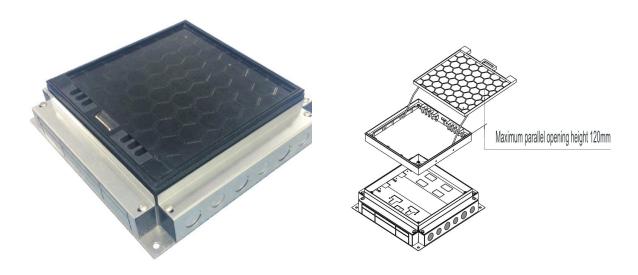

2nd floor, Wealth Garden, Liushi town, Yueqing, Wenzhou, China ,325604

Wenzhou Safewire Electric CO., Ltd.

#### SPECIFICATION SHEET

PRODUCT NAME: Floor Box

PRODUCT No.: F-01



Address: 2nd floor, Wealth Garden, Liushi town, Yueqing, Wenzhou, China, 325604

Tel:0086-577-61725369 Mob:0086-18612380398

ZIP:325604

(E-mail): info@safewirele.com (WEB): http://www.safewirele.com



## **Product size:**



| No. | Parameter           | Description |
|-----|---------------------|-------------|
| 1   | Floor Cut Out       | 264x264mm   |
| 2   | Floor Box Depth     | 76mm        |
| 3   | Plug Top Clearance  | 20mm        |
| 4   | Overall Frame & Lid | 320x320mm   |
| 5   | Frame Lid Recess    | 810mm       |
| 6   | Accessories Plates  | 250x77mm    |



2nd floor, Wealth Garden, Liushi town, Yueqing, Wenzhou, China ,325604



#### Features:

- 1. Manufactured from zinc alloy and galvanised steel.
- 2. Panel coating not easy off paint or scratch.
- 3. The panel opening angle is highly flexible.
- 4. 21 & 25mm knockouts to accept flexible conduit, support custom line slot.
- 5. Height adjustable panel mounting.
- 6. Modules could be customized.
- 7. Easy grip recessed lifting handle.

### *