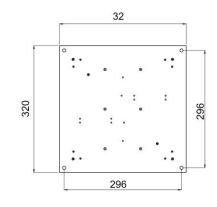

## **Product size:**

| No. | Parameter           | Description |
|-----|---------------------|-------------|
| 1   | Floor Cut Out       | 264x264mm   |
| 2   | Floor Box Depth     | 76mm        |
| 3   | Plug Top Clearance  | 20mm        |
| 4   | Overall Frame & Lid | 320x320mm   |
| 5   | Frame Lid Recess    | 810mm       |
| 6   | Accessories Plates  | 250x77mm    |