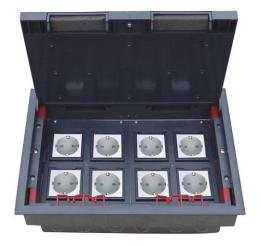

### **Product Show**:

#### Features:

- 1. Our floor boxes are boxes for installation recessed in floor with possibilities of add decorative materials like carpet, parquet or other finishes, on the lid. The lid made of ABS material as per RoHS certification, resistant to high temperature and corrosion.
- 2, capacity: HTD-626AS can install 8 ways (45\*45mm Legrand's Mosaic modules)
- 3. Thicknes of concavity/Frame lid recess be 8mm;
- 4. The height of the bottom box reaches 95mm, There is enough space inside the bottom box to install the cable
- 5. The static pressure force over 1000 N.