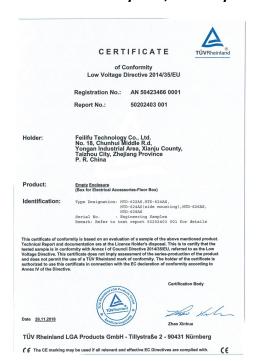

ries plates                           | 90*80mm                      |
| 10         | G.W.                                         | 14.2KG/Carton                |
| 11         | N.W.                                         | 13.2KG/Carton                |

# **Application:**



#### The raised floor feature

1. Easy to repair the line, easy to replace the aging line.



2. Strong permeability, easy to use air conditioning and ventilation



3. Easy to install, disassemble, reduce the cost of rewiring



The raised floor to socket requirements:

- 1. Environmental protection.
- 2. Fire prevention/Corrosion resistant/high strength.
- 3.Good interchangeability with raised floors. Easy to installation.
- 4.The laying height of the floor is 35mm ~150mm



# **CE certificate by TUV, Germany**



# **LVD** test report



### **Product Show**:







#### Features:

- 1. Our floor boxes are boxes for installation recessed in floor with possibilities of add decorative materials like carpet, parquet or other finishes, on the lid. The lid made of ABS material as per RoHS certification, resistant to high temperature and corrosion.
- 2, capacity: HTD-626AS can install 8 ways (45\*45mm Legrand's Mosaic modules)
- 3. Thicknes of concavity/Frame lid recess be 8mm;
- 4. The height of the bottom box reaches 95mm, There is enough space inside the bottom box to install the cable
- 5. The static pressure force over 1000 N.

# **SAFEWIRE**

45 Type Function Accessories



# **HTD-626AS Outline drawing:**

#### SAFEWIRE

HTD-626AS outline Units:mm









(Image is for reference only.)



# Wen