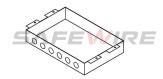

### **Product Show**:

#### Features:

- 1. Our floor boxes are boxes for installation recessed in floor with possibilities of add decorative materials like carpet, parquet or other finishes, on the lid. The lid made of ABS material as per RoHS certification, resistant to high temperature and corrosion.
- 2, capacity: HTD-626AS can install 8 ways (45\*45mm Legrand's Mosaic modules)
- 3. Thicknes of concavity/Frame lid recess be 8mm;
- 4. The height of the bottom box reaches 95mm, There is enough space inside the bottom box to install the cable
- 5. The static pressure force over 1000 N.