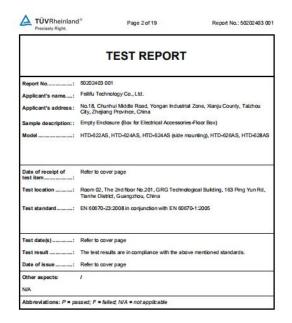

| 90*80mm                      |
| 10         | G.W.                                         | 14.2KG/Carton                |
| 11         | N.W.                                         | 13.2KG/Carton                |

# **Application:**



#### The raised floor feature

1. Easy to repair the line, easy to replace the aging line.



2. Strong permeability, easy to use air conditioning and ventilation



3. Easy to install, disassemble, reduce the cost of rewiring



The raised floor to socket requirements:

- 1. Environmental protection.
- 2. Fire prevention/Corrosion resistant/high strength.
- 3.Good interchangeability with raised floors. Easy to installation.
- 4.The laying height of the floor is 35mm ~150mm



# **CE certificate by TUV, Germany**



# **LVD** test report



### **Product Show**:







#### Features:

- 1. Our floor boxes are boxes for installation recessed in floor with possibilities of add decorative materials like carpet, parquet or other finishes, on the lid. The lid made of ABS material as per RoHS certification, resistant to high temperature and corrosion.
- 2, capacity: HTD-626AS can install 8 ways (45\*45mm Legrand's Mosaic modules)
- 3. Thicknes of concavity/Frame lid recess be 8mm;
- 4. The height of the bottom box reaches 95mm, There is enough space inside the bottom box to install the cable
- 5. The static pressure force over 1000 N.

# **SAFEWIRE**

45 Type Function Accessories



# **HTD-626AS Outline drawing:**

#### SAFEWIRE

HTD-626AS outline Units:mm









(Image is for reference only.)



# Wenzhou Safewire Electric Co