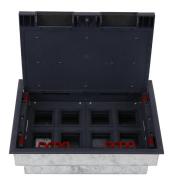

### **Product Show**:

#### Features:

- 1. Our floor boxes are boxes for installation recessed in floor with possibilities of add decorative materials like carpet, parquet or other finishes, on the lid. The lid made of ABS material as per RoHS certification, resistant to high temperature and corrosion.
- 2, capacity: HTD-626AS can install 8 ways (45\*45mm Legrand's Mosaic modules)
- 3. Thicknes of concavity/Frame lid recess be 8mm;
- 4. The height of the bottom box reaches 95mm, There is enough space inside the bottom box to install the cable
- 5. The static pressure force over 1000 N.