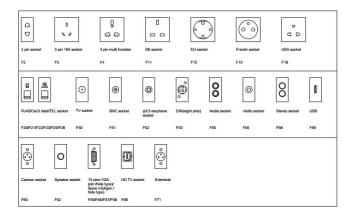

ised floors. Easy to installation.
- 4.The laying height of the floor is 35mm ~150mm



# **CE certificate by TUV, Germany**



# **LVD** test report



### **Product Show**:







#### Features:

- 1. Our floor boxes are boxes for installation recessed in floor with possibilities of add decorative materials like carpet, parquet or other finishes, on the lid. The lid made of ABS material as per RoHS certification, resistant to high temperature and corrosion.
- 2, capacity: HTD-626AS can install 8 ways (45\*45mm Legrand's Mosaic modules)
- 3. Thicknes of concavity/Frame lid recess be 8mm;
- 4. The height of the bottom box reaches 95mm, There is enough space inside the bottom box to install the cable
- 5. The static pressure force over 1000 N.

# **SAFEWIRE**

45 Type Function Accessories



# **HTD-626AS Outline drawing:**

#### SAFEWIRE

HTD-626AS outline Units:mm









(Image is for reference only.)



# Wenzhou Safewire Electric Co.,Ltd. 2nd floor, Wealth Garden, Liushi town, Yueqing, Wenzhou,China ,325604

Package:4 Pcs inner box into a master carton. Poly bag with box packing.



# **Installation instructions**:





# Wenzhou Safewire Electric Co.,Ltd.

2nd floor, Wealth Garden, Liushi town, Yueqing, Wenzhou, China ,325604



#### 1.Floor box(For concrete floor)

Align floor box in centre as delivered. Bend open ears and fix to raw ceiling.

- 2.Steel armored conduit(For trunking system/Access floor).Bend open perforation in the sides of floor box and insert steel armored conduct.
- 3.Put under floor box into cut out and adjust height(For raised floor) .Put under f