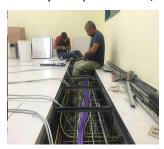

# **Installation instructions**:

#### 1.Floor box(For concrete floor)

Align floor box in centre as delivered. Bend open ears and fix to raw ceiling.

- 2.Steel armored conduit(For trunking system/Access floor).Bend open perforation in the sides of floor box and insert steel armored conduct.
- 3.Put under floor box into cut out and adjust height(For raised floor) .Put under floor box into hole/location of raised floor.Then move the adjustable screw in clockwise direction until screws are tightened with flooring.lead the lines into plastic bottom box.