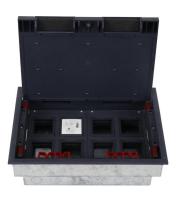

### **Product Show**:

#### Features:

- 1. Our floor boxes are boxes for installation recessed in floor with possibilities of add decorative materials like carpet, parquet or other finishes, on the lid. The lid made of ABS material as per RoHS certification, resistant to high temperature and corrosion.
- 2, capacity: HTD-626AS can install 8 ways (45\*45mm Legrand's Mosaic modules)
- 3. Thicknes of concavity/Frame lid recess be 8mm;
- 4. The height of the bottom box reaches 95mm, There is enough space inside the bottom box to install the cable
- 5. The static pressure force over 1000 N.