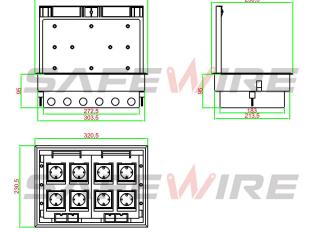

# **HTD-626AS Outline drawing:**

#### SAFEWIRE

HTD-626AS outline Units:mm

(Image is for reference only.)

# 3) <u>Technical parameters</u>:

| Serial No. | Parameter                                    | Description                  |
|------------|----------------------------------------------|------------------------------|
| 1          | Panel materials                              | Plastic                      |
| 2          | Material                                     | ABS, galvanised steel        |
| 3          | Overall Frame & Lid (mm)                     | 320.5*230.5                  |
| 4          | Compact floor cut-out(mm)                    | (305-310)*(210-215)*(76-110) |
| 5          | Thickness of concavity/Frame lid recess (mm) | 8                            |
| 6          | Installation depth(mm)                       | 70mm~110mm                   |
| 7          | Plug top clearance(mm)                       | 13~38                        |
| 8          | Available modules                            | 16 modules                   |
| 9          | Accessories plates                           | 90*80mm                      |
| 10         | G.W.                                         | 14.2KG/Carton                |
| 11         | N.W.                                         | 13.2KG/Carton                |