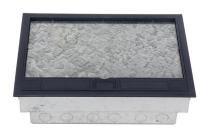

### **Product Show**:

#### Features:

- 1. Our floor boxes are boxes for installation recessed in floor with possibilities of add decorative materials like carpet, parquet or other finishes, on the lid. The lid made of ABS material as per RoHS certification, resistant to high temperature and corrosion.
- 2, capacity: HTD-626AS can install 8 ways (45\*45mm Legrand's Mosaic modules)
- 3. Thicknes of concavity/Frame lid recess be 8mm;
- 4. The height of the bottom box reaches 95mm, There is enough space inside the bottom box to install the cable
- 5. The static pressure force over 1000 N.