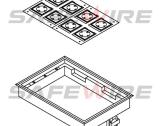

### **Product Show**:

#### Features:

- 1. Our floor boxes are boxes for installation recessed in floor with possibilities of add decorative materials like carpet, parquet or other finishes, on the lid. The lid made of ABS material as per RoHS certification, resistant to high temperature and corrosion.
- 2, capacity: HTD-626AS can install 8 ways (45\*45mm Legrand's Mosaic modules)
- 3. Thicknes of concavity/Frame lid recess be 8mm;
- 4. The height of the bottom box reaches 95mm, There is enough space inside the bottom box to install the cable
- 5. The static pressure force over 1000 N.

# **SAFEWIRE**

45 Type Function Accessories