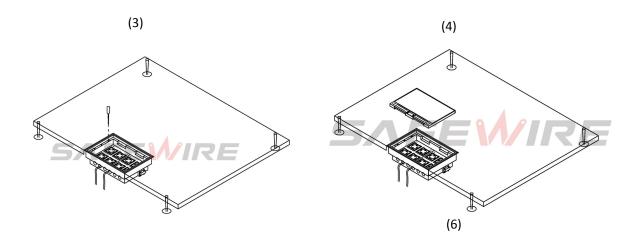

#### 1.Floor box(For concrete floor)

Align floor box in centre as delivered. Bend open ears and fix to raw ceiling.

- 2.Steel armored conduit(For trunking system/Access floor).Bend open perforation in the sides of floor box and insert steel armored conduct.
- 3.Put under floor box into cut out and adjust height(For raised floor) .Put under floor box into hole/location of raised floor.Then move the adjustable screw in clockwise direction until screws are tightened with flooring.lead the lines into plastic bottom box.

#### 4.Installing Heavy current/Data systems

Insert heavy current devices from the top and connect from below and snaptabs into the frame; Insert connected data Jacks from below into the plate, Fasten equipped plate accordingly.