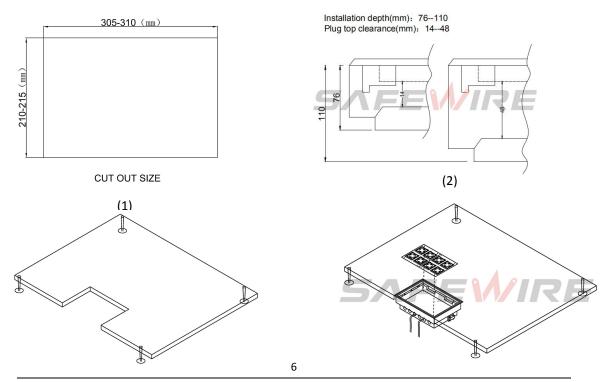

# **HTD-626AS Outline drawing:**

#### SAFEWIRE

HTD-626AS outline Units:mm

(Image is for reference only.)

#### 1.Floor box(For concrete floor)

Align floor box in centre as delivered. Bend open ears and fix to raw ceiling.

- 2.Steel armored conduit(For trunking system/Access floor).Bend open perforation in the sides of floor box and insert steel armored conduct.
- 3.Put under floor box into cut out and adjust height(For raised floor) .Put under floor box into hole/location of raised floor.Then move the adjustable screw in clockwise direction until screws are tightened with flooring.lead the lines into plastic bottom box.