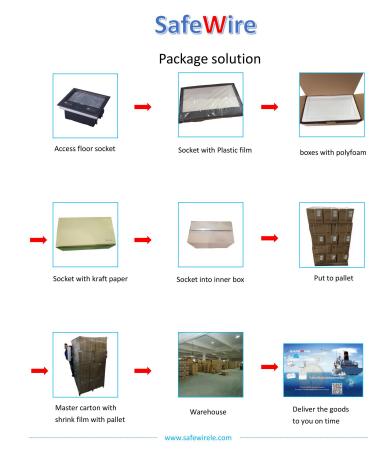

# Wenzhou Safewire Electric Co.,Ltd. 2nd floor, Wealth Garden, Liushi town, Yueqing, Wenzhou,China ,325604

Package:4 Pcs inner box into a master carton. Poly bag with box packing.