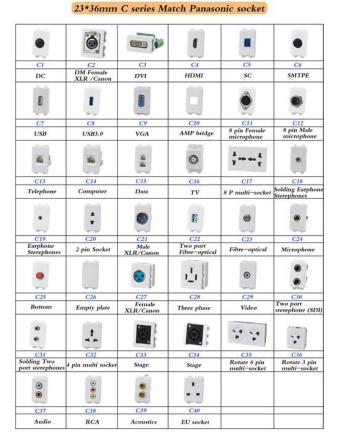

Available for F type 45\*45mm type or D type23\*26mm international sockets or modules types: