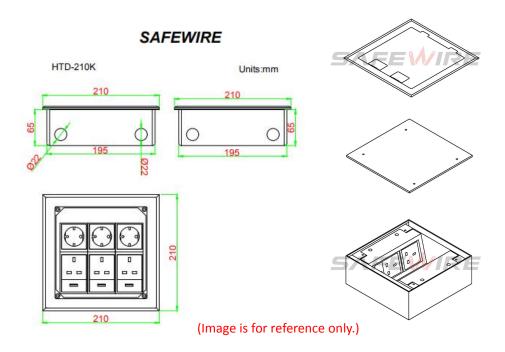

## **HTD-210K Outline drawing:**

Package: 4 Pcs inner box into a master carton. Poly bag with box packing.

#### 3) <u>Technical parameters</u>:

| Serial No. | Parameter              | Description                           |
|------------|------------------------|---------------------------------------|
| 1          | Panel Material         | Brass alloy/Stainless steel           |
| 2          | Surface finish         | Wire drawing/Polishing/Spray painting |
| 3          | Panel Dimension(mm)    | 210*210                               |
| 4          | Cutout(mm)             | 198*198                               |
| 5          | Capacity of modules    | 15 ways modules                       |
| 6          | Mounting type          | Declining installation                |
| 7          | Sink box Material      | Steel+Zinc plated                     |
| 8          | Base box dimension(mm) | 195*195*75                            |
| 9          | Available modules      | 45*45/22.5*45(mm) Or 23*36mm          |