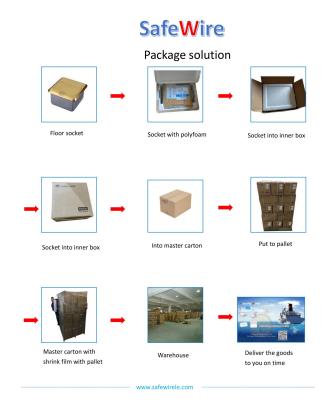

## **HTD-210K Outline drawing:**

Package: 4 Pcs inner box into a master carton. Poly bag with box packing.