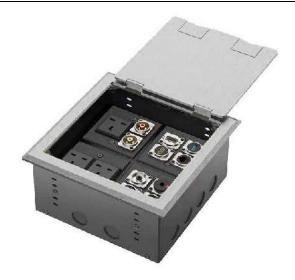

9          | Available modules      | 45*45/22.5*45(mm) Or 23*36mm          |



2nd floor, Wealth Garden, Liushi town, Yueqing, Wenzhou, China ,325604

## **Application:**

























- 1. This model has bevelled edges to allow the cover to conceal the cut edge of the carpet or floor covering below.
- 2. The solid stainless/brass steel cover is useful for installation where the flooring material is not suitable for use in a rebated cover .Two cord outlet outlet ports fold into the box to allow cables to exit when in use.
- 3. Designed to feed workstations or equipment in open plan areas. Cables may be routed to a desk using an optional cable umbilical.
  - 4. For concrete floor/access floor

#### CE certificate by TUV, Germany



#### LVD test report



## **Product Show:**



## **Features**:

- 1.Application: Stainless Open cover-plate,15 ways 128 type AV Multi-Media AV floor boxes with panel of 210\*210 mm;
- 2. Mounting type: Horizontal installation.
- 3. Total 80mm height and with top plug clearance is over 48mm.
- 4. Optional Cavity: with cavity depth 20mm.

Available for F type 45\*45mm type or D type23\*26mm international sockets or modules types:





#### 2nd floor, Wealth Garden, Liushi town, Yueqing, Wenzhou, China ,325604

## **HTD-210K Outline drawing:**



Package: 4 Pcs inner box into a master carton. Poly bag with box packing.





#### Wenzhou Safewire Electric Co., Ltd.

2nd floor, Wealth Garden, Liushi town, Yueqing, Wenzhou, China ,325604

#### **Installation instructions:**

- 1. Cut out 198\*198(mm), Powering the slurry.
- 2. Remove the