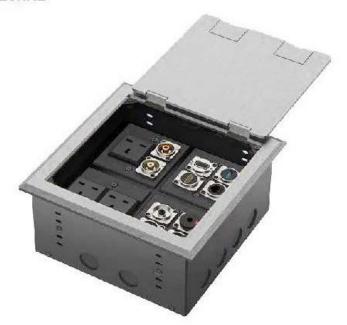

## **Product Show:**

#### 3) <u>Technical parameters</u>:

| Serial No. | Parameter              | Description                           |
|------------|------------------------|---------------------------------------|
| 1          | Panel Material         | Brass alloy/Stainless steel           |
| 2          | Surface finish         | Wire drawing/Polishing/Spray painting |
| 3          | Panel Dimension(mm)    | 210*210                               |
| 4          | Cutout(mm)             | 198*198                               |
| 5          | Capacity of modules    | 15 ways modules                       |
| 6          | Mounting type          | Declining installation                |
| 7          | Sink box Material      | Steel+Zinc plated                     |
| 8          | Base box dimension(mm) | 195*195*75                            |
| 9          | Available modules      | 45*45/22.5*45(mm) Or 23*36mm          |

## **Application:**

- 1. This model has bevelled edges to allow the cover to conceal the cut edge of the carpet or floor covering below.
- 2. The solid stainless/brass steel cover is useful for installation where the flooring material is not suitable for use in a rebated cover .Two cord outlet outlet ports fold into the box to allow cables to exit when in use.
- 3. Designed to feed workstations or equipment in open plan areas. Cables may be routed to a desk using an optional cable umbilical.
  - 4. For concrete floor/access floor