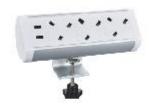

# Switch & Socket & Receptacle

1.1 Office furniture socket enclosure

floor/Underfloor enclosure

- 1.3 Snap-in Modules
- 1.4 Switch socket
- 1.5 USB Charger
- 1.6 Waterproof box & RCD switch socket box
- 1.7 Keystone & Shutter & Data & Jack
- 1.8 IP44 & IP67 Industrial socket