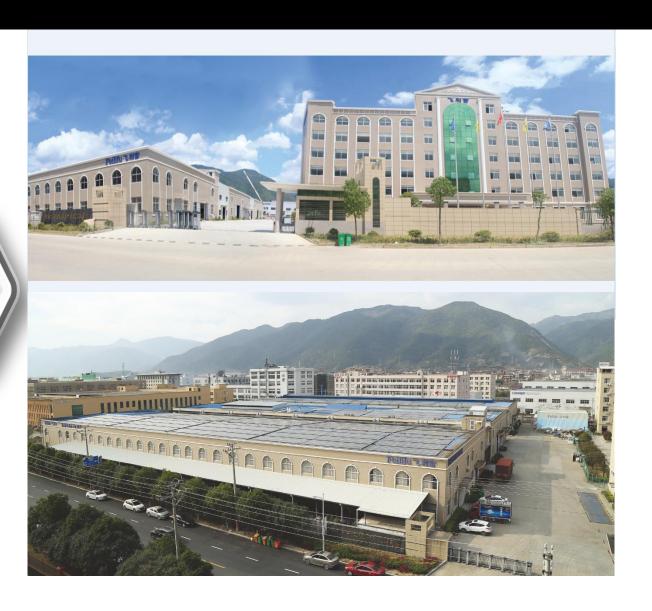

#### Our production facilities include:

- Factory: 30,000 square meters building areas;
- R&D department:3D design and engineers with vast experience and knowledge.
- Tools department: We have brand new CNC center with erosion machines, trilling machines and saw machines.
- Press department: Equipped with several new press machines for up to 100 t and 10 lathe machines metal cutting and bending machines. etc.
- Galvanization department: Newly refurbished automatic galvanizing line. We can make Ag,Zn, Ni and Tn plating on our metal and copper parts.
- Own independent electrical laboratory--Full routine testing for our own products, 300 sqm of advanced technology lab.