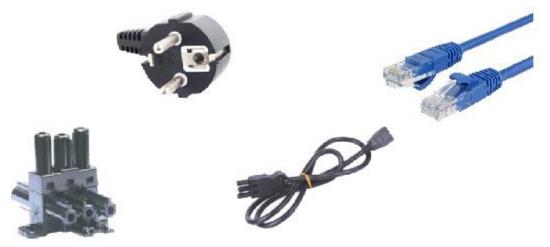

# Plug & GST & Adaptor

- 2.1 Plug & Cable
- 2.2 Patch cord
- 2.3 HDMI adaptor & Multi-media
- 2.4 IP68 Waterproof connector
- 2.5 GST plug
- 2.6 Industrial plug

Moring is coming

## Cable & Cord & Connector

- 3.1 USB Cable
- 3.2 VGA & HDMI & Multi-media Cable
- 3.3 Quick connectors
- 3.4 Junction box
- 3.5 Splash waterproof box
- 3.6 Bottom box

Moring is coming