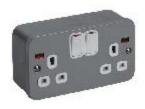

# Switch & Socket & Receptacle

1.1 Office furniture socket enclosure

floor/Underfloor enclosure

- 1.3 Snap-in Modules
- 1.4 Switch socket
- 1.5 USB Charger
- 1.6 Waterproof box & RCD switch socket box
- 1.7 Keystone & Shutter & Data & Jack
- 1.8 IP44 & IP67 Industrial socket