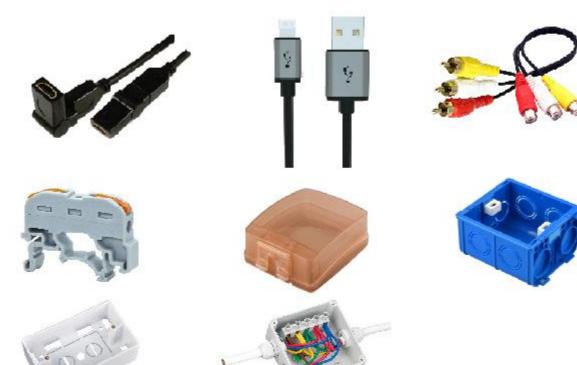

## Cable & Cord & Connector

- 3.1 USB Cable
- 3.2 VGA & HDMI & Multi-media Cable
- 3.3 Quick connectors
- 3.4 Junction box
- 3.5 Splash waterproof box
- 3.6 Bottom box

Moring is coming