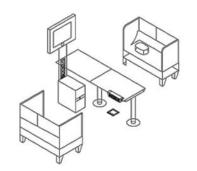

# Switch & Socket & Receptacle

1.1 Office furniture socket enclosure

floor/Underfloor enclosure

- 1.3 Snap-in Modules
- 1.4 Switch socket
- 1.5 USB Charger
- 1.6 Waterproof box & RCD switch socket box
- 1.7 Keystone & Shutter & Data & Jack
- 1.8 IP44 & IP67 Industrial socket