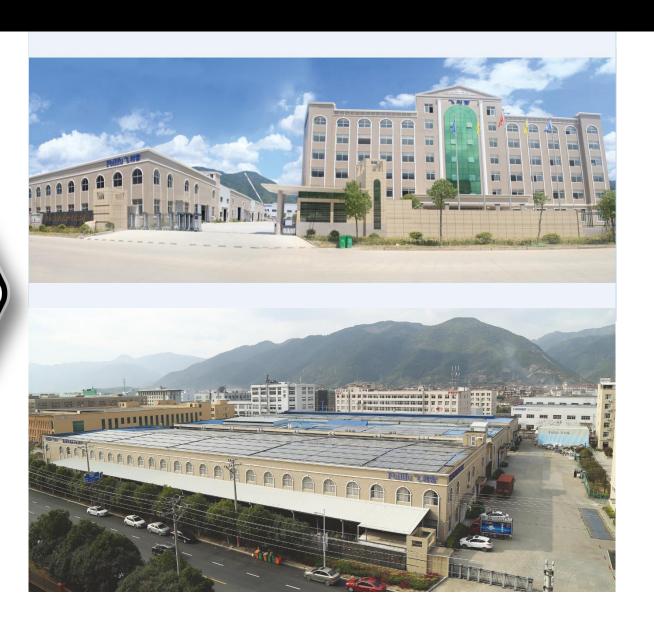

#### Our production facilities include:

- Factory: 30,000 square meters building areas;
- R&D department:3D design and engineers with vast experience and knowledge.
- Tools department: We have brand new CNC center with erosion machines, trilling machines and saw machines.
  Press department: Equipped with several new press machines for up to 100 t and 10 lathe machines metal
- Press department: Equipped with several new press machines for up to 100 t and 10 lathe machines metal cutting and bending machines, etc.
- Galvanization department: Newly refurbished automatic galvanizing line. We can make Ag,Zn, Ni and Tn plating on our metal and copper parts.
- Own independent electrical laboratory--Full routine testing for our own products, 300 sqm of advanced technology lab.