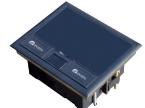

# SPECIFICATION SHEET

PRODUCT NAME: underfloor socket

PRODUCT No.: HTD-624C

HTD-624C 12\* 45 type side-mounting modules, lid: 245\*225mm

Address: 2nd floor, Wealth Garden, Liushi town, Yueqing, Wenzhou, China, 325604

# 3) <u>Technical parameters</u>:

| Serial No. | Parameter                                    | Description                  |
|------------|----------------------------------------------|------------------------------|
| 1          | Panel materials                              | Plastic                      |
| 2          | Material                                     | ABS, galvanised steel        |
| 3          | Overall Frame & Lid (mm)                     | 245*225                      |
| 4          | Compact floor cut-out(mm)                    | (210-215)*(230-235)*(76-110) |
| 5          | Thickness of concavity/Frame lid recess (mm) | 8                            |
| 6          | Installation depth(mm)                       | 76~110                       |
| 7          | Plug top clearance(mm)                       | 13~48                        |
| 8          | Available modules                            | 12 modules                   |
| 9          | Accessories plates                           | 90*80mm                      |
| 10         | G.W.                                         | 14.2KG/Carton                |
| 11         | N.W.                                         | 13.2KG/Carton                |