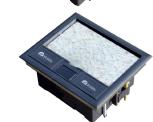

# SPECIFICATION SHEET

PRODUCT NAME: underfloor socket

PRODUCT No.: HTD-624C

HTD-624C 12\* 45 type side-mounting modules, lid: 245\*225mm

Address: 2nd floor, Wealth Garden, Liushi town, Yueqing, Wenzhou, China, 325604

# 3) <u>Technical parameters</u>:

| Serial No. | Parameter                                    | Description                  |
|------------|----------------------------------------------|------------------------------|
| 1          | Panel materials                              | Plastic                      |
| 2          | Material                                     | ABS, galvanised steel        |
| 3          | Overall Frame & Lid (mm)                     | 245*225                      |
| 4          | Compact floor cut-out(mm)                    | (210-215)*(230-235)*(76-110) |
| 5          | Thickness of concavity/Frame lid recess (mm) | 8                            |
| 6          | Installation depth(mm)                       | 76~110                       |
| 7          | Plug top clearance(mm)                       | 13~48                        |
| 8          | Available modules                            | 12 modules                   |
| 9          | Accessories plates                           | 90*80mm                      |
| 10         | G.W.                                         | 14.2KG/Carton                |
| 11         | N.W.                                         | 13.2KG/Carton                |