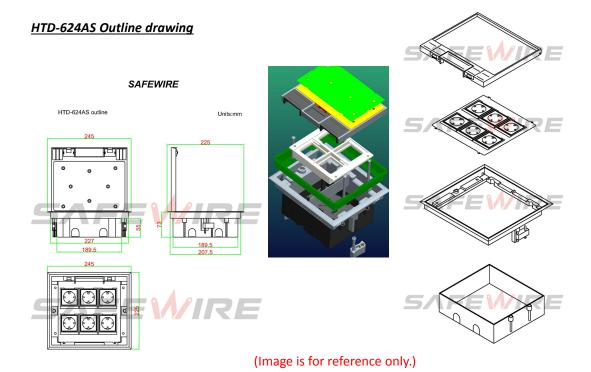

# SPECIFICATION SHEET

PRODUCT NAME: underfloor socket

PRODUCT No.: HTD-624C

HTD-624C 12\* 45 type side-mounting modules, lid: 245\*225mm

Address: 2nd floor, Wealth Garden, Liushi town, Yueqing, Wenzhou, China, 325604

# 2) Characteristic:

| 1 | Model             | HTD-624AS             | 6  | HS Code         | 8536690000               |
|---|-------------------|-----------------------|----|-----------------|--------------------------|
| 2 | <b>Brand Name</b> | Safewire or OEM brand | 7  | Market standard | Customized               |
| 3 | Type              | floor socket          | 8  | Place of origin | Wenzhou, Zhejiang ,China |
| 4 | Color             | Golden, silver        | 9  | Frequency       | 50Hz~60Hz                |
| 5 | Grounding         | Standard grounding    | 10 | Current Type    | AC                       |

# 3) <u>Technical parameters</u>:

| Serial No. | Parameter                                    | Description                  |
|------------|----------------------------------------------|------------------------------|
| 1          | Panel materials                              | Plastic                      |
| 2          | Material                                     | ABS, galvanised steel        |
| 3          | Overall Frame & Lid (mm)                     | 245*225                      |
| 4          | Compact floor cut-out(mm)                    | (210-215)*(230-235)*(76-110) |
| 5          | Thickness of concavity/Frame lid recess (mm) | 8                            |
| 6          | Installation depth(mm)                       | 76~110                       |
| 7          | Plug top clearance(mm)                       | 13~48                        |
| 8          | Available modules                            | 12 modules                   |
| 9          | Accessories plates                           | 90*80mm                      |
| 10         | G.W.                                         | 14.2KG/Carton                |
| 11         | N.W.                                         | 13.2KG/Carton                |