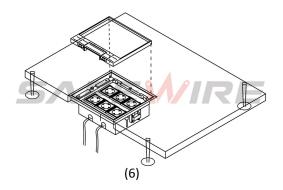

Insert heavy current devices from the top and connect from below and snaptabs into the frame; Insert connected data Jacks from below into the plate, Fasten equipped plate accordingly.

5. Connecting and earthing.

Connect heavy current/Data with the lines which are lead into bottom box. And connect earthing lines of floor cable systems with earthing screw of bottom box torgue > 0.4N.m. Verify reliable and safe.

6. Assembly and plug into underfloor box.

Inset heavy current and low current plugs into frame.

7. Single outlet