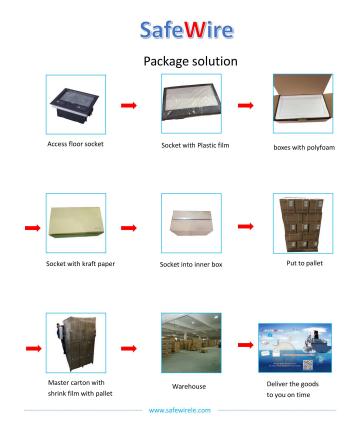

## **SAFEWIRE**

45 Type Function Accessories

Package:12 Pcs inner box into a master carton. Poly bag with box packing.