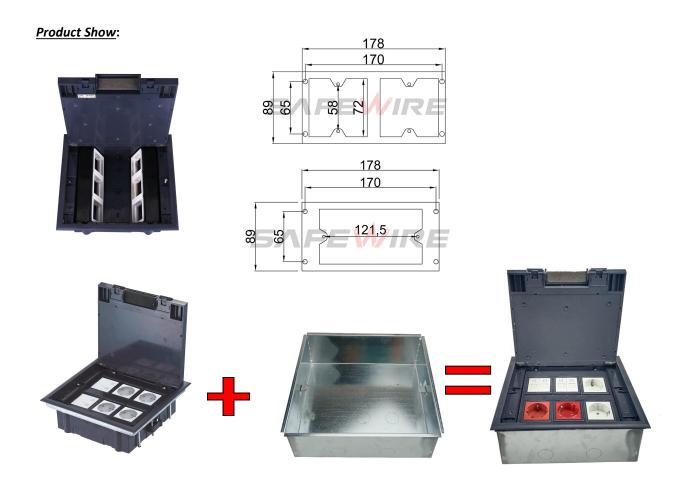

# 3) <u>Technical parameters</u>:

| Serial No. | Parameter                                    | Description                  |
|------------|----------------------------------------------|------------------------------|
| 1          | Panel materials                              | Plastic                      |
| 2          | Material                                     | ABS, galvanised steel        |
| 3          | Overall Frame & Lid (mm)                     | 245*225                      |
| 4          | Compact floor cut-out(mm)                    | (210-215)*(230-235)*(76-110) |
| 5          | Thickness of concavity/Frame lid recess (mm) | 8                            |
| 6          | Installation depth(mm)                       | 76~110                       |
| 7          | Plug top clearance(mm)                       | 13~48                        |
| 8          | Available modules                            | 12 modules                   |
| 9          | Accessories plates                           | 90*80mm                      |
| 10         | G.W.                                         | 14.2KG/Carton                |
| 11         | N.W.                                         | 13.2KG/Carton                |

#### Features:

Our floor boxes are boxes for installation recessed in floor with possibilities of add decorative materials like carpet, parquet or other finishes, on the lid.

- 1. **Perfect finish**:Our range of access and screed Floor Boxes are available with 1, 2, 3 or 4 compartments and Blends in fully with the surroundings
- 2. **Safety guaranty**:Frame &lid moulded from high impact ABS plastic material and self-extinguishing, halogen-free materials, guaranty of safety for people and equipment.
- 3. **Protected opening system**: Easy grip recessed lifting handle and only be opened by pulling both opening clips at the same time. The clips of floor boxes are self-positioning and secure the fastening.
- 4. **Easy installation**:Clamp fixing of receptacle and Data outlet for fast installation.No junction box is required for installing floor boxes in raised floors.
- 5. The carpet protective frame is overlapping the edge of the floor and is to protect the carpet material against fraying at the edge.
- 6. Add the galvanized sheet bottom box, it can use in concrete floor.