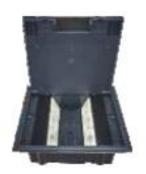

# SPECIFICATION SHEET

PRODUCT NAME: underfloor socket

PRODUCT No.: HTD-624C

HTD-624C 12\* 45 type side-mounting modules, lid: 245\*225mm

Address: 2nd floor, Wealth Garden, Liushi town, Yueqing, Wenzhou, China, 325604

# 3) <u>Technical parameters</u>:

| Serial No. | Parameter                                    | Description                  |
|------------|----------------------------------------------|------------------------------|
| 1          | Panel materials                              | Plastic                      |
| 2          | Material                                     | ABS, galvanised steel        |
| 3          | Overall Frame & Lid (mm)                     | 245*225                      |
| 4          | Compact floor cut-out(mm)                    | (210-215)*(230-235)*(76-110) |
| 5          | Thickness of concavity/Frame lid recess (mm) | 8                            |
| 6          | Installation depth(mm)                       | 76~110                       |
| 7          | Plug top clearance(mm)                       | 13~48                        |
| 8          | Available modules                            | 12 modules                   |
| 9          | Accessories plates                           | 90*80mm                      |
| 10         | G.W.                                         | 14.2KG/Carton                |
| 11         | N.W.                                         | 13.2KG/Carton                |

#### Features:

Our floor boxes are boxes for installation recessed in floor with possibilities of add decorative materials like carpet, parquet or other finishes, on the lid.

- 1. **Perfect finish**:Our range of access and screed Floor Boxes are available with 1, 2, 3 or 4 compartments and Blends in fully with the surroundings
- 2. **Safety guaranty**:Frame &lid moulded from high impact ABS plastic material and self-extinguishing, halogen-free materials, guaranty of safety for people and equipment.
- 3. **Protected opening system**: Easy grip recessed lifting handle and only be opened by pulling both opening clips at the same time. The clips of floor boxes are self-positioning and secure the fastening.
- 4. **Easy installation**:Clamp fixing of receptacle and Data outlet for fast installation.No junction box is required for installing floor boxes in raised floors.
- 5. The carpet protective frame is overlapping the edge of the floor and is to protect the carpet material against fraying at the edge.
- 6. Add the galvanized sheet bottom box, it can use in concrete floor.