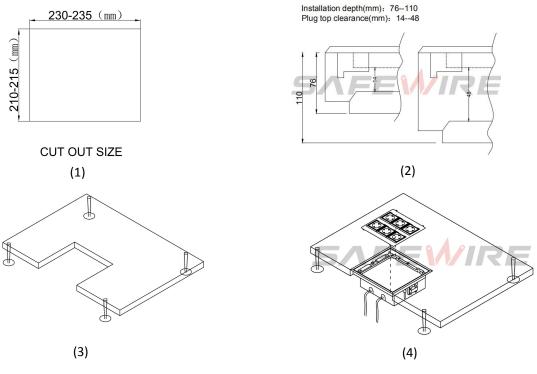

# 3) <u>Technical parameters</u>:

| Serial No. | Parameter                                    | Description                  |
|------------|----------------------------------------------|------------------------------|
| 1          | Panel materials                              | Plastic                      |
| 2          | Material                                     | ABS, galvanised steel        |
| 3          | Overall Frame & Lid (mm)                     | 245*225                      |
| 4          | Compact floor cut-out(mm)                    | (210-215)*(230-235)*(76-110) |
| 5          | Thickness of concavity/Frame lid recess (mm) | 8                            |
| 6          | Installation depth(mm)                       | 76~110                       |
| 7          | Plug top clearance(mm)                       | 13~48                        |
| 8          | Available modules                            | 12 modules                   |
| 9          | Accessories plates                           | 90*80mm                      |
| 10         | G.W.                                         | 14.2KG/Carton                |
| 11         | N.W.                                         | 13.2KG/Carton                |

#### 1.Floor box(For concrete floor)

(7)

Align floor box in centre as delivered. Bend open ears and fix to raw ceiling.

- 2.Steel armored conduit(For trunking system/Access floor).Bend open perforation in the sides of floor box and insert steel armored conduct.
- 3.Put under floor box into cut out and adjust height(For raised floor) .Put under floor box into hole/location of raised floor.Then move the adjustable screw in clockwise direction until screws are tightened with flooring.lead the lines into plastic bottom box.
- 4.Installing Heavy current/Data systems