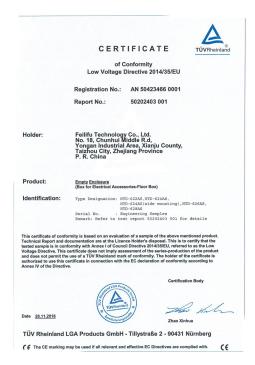

## **CE certificate by TUV, Germany**

#### **LVD** test report

| TÜVRheinland<br>Precisely Right.                | Page 2 of 19                                                                                              | Report No.: 50202403 0         |  |  |  |  |
|-------------------------------------------------|-----------------------------------------------------------------------------------------------------------|--------------------------------|--|--|--|--|
| TEST REPORT                                     |                                                                                                           |                                |  |  |  |  |
| Report No:                                      | 50202403 001                                                                                              |                                |  |  |  |  |
| Applicant's name:                               | Fellifu Technology Co., Ltd.                                                                              |                                |  |  |  |  |
| Applicant's address:                            | No.18, Chunhui Middle Road, Yongan Industrial Zone, Xianju County, Taizhou City, Zhejiang Province, China |                                |  |  |  |  |
| Sample description::                            | Empty Enclosure (Box for Electrical Accessories-Floor Box)                                                |                                |  |  |  |  |
| Model:                                          | HTD-622AS, HTD-624AS, HTD-624AS (side mou                                                                 | nting), HTD-626AS, HTD-628AS   |  |  |  |  |
| tate of receipt of Refer to cover page est item |                                                                                                           | cal Building, 163 Ping Yun Rd. |  |  |  |  |
| Test location                                   | Tianhe District, Guangzhou, China                                                                         | car barang, foo rang farina,   |  |  |  |  |
| Test standard::                                 | EN 60670-23:2008 in conjunction with EN 60670-                                                            | 1:2005                         |  |  |  |  |
| Test date(s):                                   | Refer to cover page                                                                                       |                                |  |  |  |  |
| Test result:                                    | The test results are in compliance with the above mentioned standards.                                    |                                |  |  |  |  |
| Date of issue: Refer to cover page              |                                                                                                           |                                |  |  |  |  |
| Other aspects:                                  | L                                                                                                         |                                |  |  |  |  |
| N/A                                             |                                                                                                           |                                |  |  |  |  |