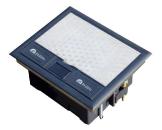

# SPECIFICATION SHEET

PRODUCT NAME: underfloor socket

PRODUCT No.: HTD-624C

HTD-624C 12\* 45 type side-mounting modules, lid: 245\*225mm

Address: 2nd floor, Wealth Garden, Liushi town, Yueqing, Wenzhou, China, 325604

# 3) <u>Technical parameters</u>:

| Serial No. | Parameter                                    | Description                  |
|------------|----------------------------------------------|------------------------------|
| 1          | Panel materials                              | Plastic                      |
| 2          | Material                                     | ABS, galvanised steel        |
| 3          | Overall Frame & Lid (mm)                     | 245*225                      |
| 4          | Compact floor cut-out(mm)                    | (210-215)*(230-235)*(76-110) |
| 5          | Thickness of concavity/Frame lid recess (mm) | 8                            |
| 6          | Installation depth(mm)                       | 76~110                       |
| 7          | Plug top clearance(mm)                       | 13~48                        |
| 8          | Available modules                            | 12 modules                   |
| 9          | Accessories plates                           | 90*80mm                      |
| 10         | G.W.                                         | 14.2KG/Carton                |
| 11         | N.W.                                         | 13.2KG/Carton                |