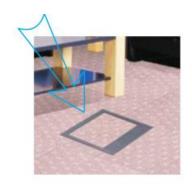

#### **Installation instructions:**

- 1. Choose the position of the floor box. It is preferable to keep the tile in its original place, especially if it has been adjusted to its final position.
- 2. Cut in the center of the tile, we advise 248x248mm square

with a radius of 6mm. An extra 6mm outward in the corners makes the floor box fit perfectly into place. Please keep this hole as small as possible to maintain the maximum carrying capacity of the floor box.