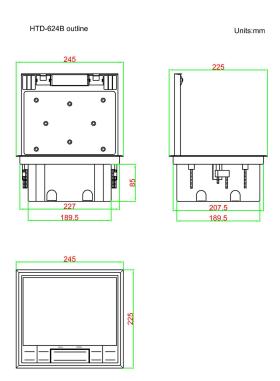

## HTD-624B Outline drawing

| Serial No. | Parameter                   | Description             |  |
|------------|-----------------------------|-------------------------|--|
| 1          | Panel materials             | Plastic                 |  |
| 2          | Material                    | ABS, galvanised steel   |  |
| 3          | Overall Frame & Lid (mm)    | 245*225                 |  |
| 4          | Compact floor cut-out(mm)   | 213*233                 |  |
| 5          | Thicknes of concavity/Frame | 8                       |  |
|            | lid recess (mm)             |                         |  |
| 6          | Installation depth(mm)      | 85                      |  |
| 7          | Plug top clearance(mm)      | 13~48                   |  |
| 8          | Available modules           | Side mounting 4 gang 86 |  |
|            |                             | type bridge.            |  |
| 9          | Stress tolerance            | 1000N                   |  |