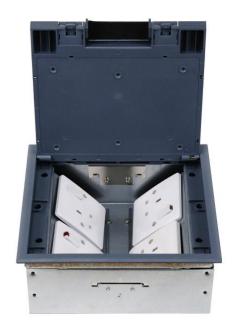

## Method of use:

Gently press the outlet with your hand and lift the lid, the lid will open along with it to reveal the function keys inside.(Another way is to open the lid directly to expose the functional module).

## **Product Show:**

- 1. **Perfect finish**:Our range of access and screed Floor Boxes are available with 1, 2, 3 or 4 compartments and Blends in fully with the surroundings
- 2. **Safety guaranty**:Frame &lid moulded from high impact ABS plastic material and self-extinguishing, halogen-free materials, guaranty of safety for people and equipment.
- 3. **Protected opening system**: Easy grip recessed lifting handle and only be opened by pulling both opening clips at the same time. The clips of floor boxes are self-positioning and secure the fastening.
- 4. **Easy installation**:Clamp fixing of receptacle and Data outlet for fast installation.No junction box is required for installing floor boxes in raised floors.
- 5. The carpet protective frame is overlapping the edge of the floor and is to protect the carpet material against fraying at the edge.