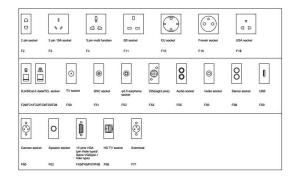

rame &lid moulded from high impact ABS plastic material and self-extinguishing, halogen-free materials, guaranty of safety for people and equipment.
- 3. **Protected opening system**: Easy grip recessed lifting handle and only be opened by pulling both opening clips at the same time. The clips of floor boxes are self-positioning and secure the fastening.
- 4. **Easy installation**:Clamp fixing of receptacle and Data outlet for fast installation.No junction box is required for installing floor boxes in raised floors.
- 5. The carpet protective frame is overlapping the edge of the floor and is to protect the carpet material against fraying at the edge.

## HTD-624B Outline drawing

#### **SAFEWIRE**



### Available sockets or modules types:

#### **SAFEWIRE**

45 Type Function Accessories



#### **Installation instructions:**