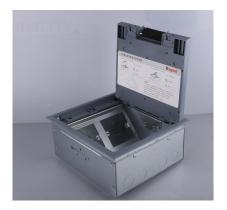

## Method of use:

Gently press the outlet with your hand and lift the lid, the lid will open along with it to reveal the function keys inside.(Another way is to open the lid directly to expose the functional module).