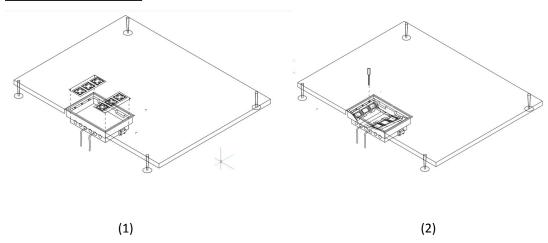

#### **Installation instructions:**

- 1. Choose the position of the floor box. It is preferable to keep the tile in its original place, especially if it has been adjusted to its final position.
- 2. Cut in the center of the tile, we advise 248x248mm square

with a radius of 6mm. An extra 6mm outward in the corners makes the floor box fit perfectly into place. Please keep this hole as small as possible to maintain the maximum carrying capacity of the floor box.

- 3. Check if the floor box is loosely connected to the lid. The clamp-panels are positioned flat against the box. This way the floor box fits through the hole.
- 4. Firstly, if RJ45-keystones are applied, remove the two taptite screws keeping the data-panel in place. Then remove the panel from the floor box.

  Caution: Do not remove the 230V module to maintain the validity of CE.
- 5. Take all relevant cabling trough the hole in the tile. Then connect the 3-poled plug. If preferred, add a clip for strain relief.
- 6. Now you can place the floor box through the hole. This is easiestly done if the floor box is kept at an angle. The cabling kept separate above the floor, can now be put through the floor box where the removed panel used to be.
- 7. Place the keystones in the removed panel. If the cable and keystone are integrated, you can place the keystone and cable

directly into the panel.

- 8. With the cables in place, they can be fixed to the panel. This is done using a tie-wrap. Use the holes in the rear side of the panel.
- 9. Place the mounting panel back in its initial position. Use the same taptite screws to fix the panel in place.
- 10. The floor box is now fully assembled. Make sure the tile is adjusted correctly.
- 11. Place the carpet or top layer. Use part of the cut-out area of the floor box as inlay. Take pattern direction into consideration if the pattern demands it.
- 12. Finally tighten the four screws in the lid to fix the floor box to the tile.