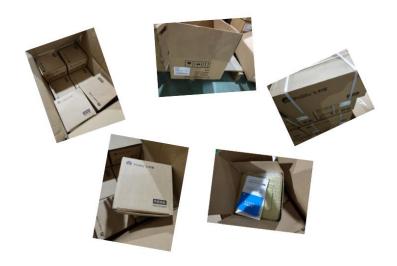

through the floor box where the removed panel used to be.
- 7. Place the keystones in the removed panel. If the cable and keystone are integrated, you can place the keystone and cable



directly into the panel.

- 8. With the cables in place, they can be fixed to the panel. This is done using a tie-wrap. Use the holes in the rear side of the panel.
- 9. Place the mounting panel back in its initial position. Use the same taptite screws to fix the panel in place.
- 10. The floor box is now fully assembled. Make sure the tile is adjusted correctly.
- 11. Place the carpet or top layer. Use part of the cut-out area of the floor box as inlay. Take pattern direction into consideration if the pattern demands it.
- 12. Finally tighten the four screws in the lid to fix the floor box to the tile.





2nd floor, Wealth Garden, Liushi town, Yueqing, Wenzhou, China, 325604

Package: 4 Pcs inner box into a master carton. Poly bag with box packing.

## Method of use:

Gently press the outlet with your hand and lift the lid, the lid will open along with it to reveal the function keys inside.(Another way is to open the lid directly to expose the functional module).

## **Product Show:**







### Features:

Our floor boxes are boxes for installation recessed in floor with possibilities of add decorative materials like carpet, parquet or other finishes, on the lid.

2nd floor, Wealth Garden, Liushi town, Yueqing, Wenzhou, China ,325604

- 1. **Perfect finish**:Our range of access and screed Floor Boxes are available with 1, 2, 3 or 4 compartments and Blends in fully with the surroundings