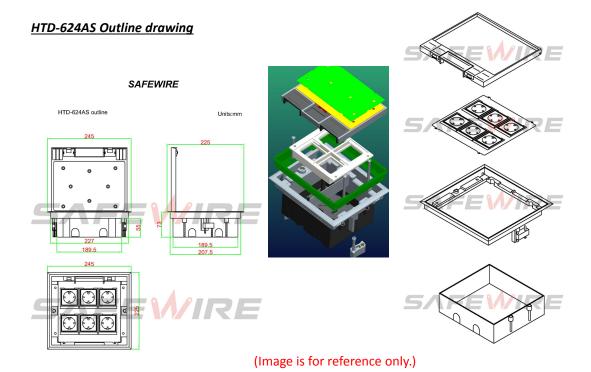

# 3) <u>Technical parameters</u>:

| Serial No. | Parameter                                    | Description                  |
|------------|----------------------------------------------|------------------------------|
| 1          | Panel materials                              | Plastic                      |
| 2          | Material                                     | ABS, galvanised steel        |
| 3          | Overall Frame & Lid (mm)                     | 245*225                      |
| 4          | Compact floor cut-out(mm)                    | (210-215)*(230-235)*(76-110) |
| 5          | Thickness of concavity/Frame lid recess (mm) | 8                            |
| 6          | Installation depth(mm)                       | 76~110                       |
| 7          | Plug top clearance(mm)                       | 13~48                        |
| 8          | Available modules                            | 12 modules                   |
| 9          | Accessories plates                           | 90*80mm                      |
| 10         | G.W.                                         | 14.2KG/Carton                |
| 11         | N.W.                                         | 13.2KG/Carton                |