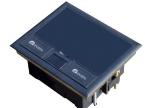

# SPECIFICATION SHEET

PRODUCT NAME: underfloor socket

PRODUCT No.: HTD-624AS

HTD-624AS

Address: 2nd floor, Wealth Garden, Liushi town, Yueqing, Wenzhou, China, 325604

Tel:0086-577-61725369 Mob:0086-18612380398

# 3) <u>Technical parameters</u>:

| Serial No. | Parameter                                    | Description                  |
|------------|----------------------------------------------|------------------------------|
| 1          | Panel materials                              | Plastic                      |
| 2          | Material                                     | ABS, galvanised steel        |
| 3          | Overall Frame & Lid (mm)                     | 245*225                      |
| 4          | Compact floor cut-out(mm)                    | (210-215)*(230-235)*(76-110) |
| 5          | Thickness of concavity/Frame lid recess (mm) | 8                            |
| 6          | Installation depth(mm)                       | 76~110                       |
| 7          | Plug top clearance(mm)                       | 13~48                        |
| 8          | Available modules                            | 12 modules                   |
| 9          | Accessories plates                           | 90*80mm                      |
| 10         | G.W.                                         | 14.2KG/Carton                |
| 11         | N.W.                                         | 13.2KG/Carton                |