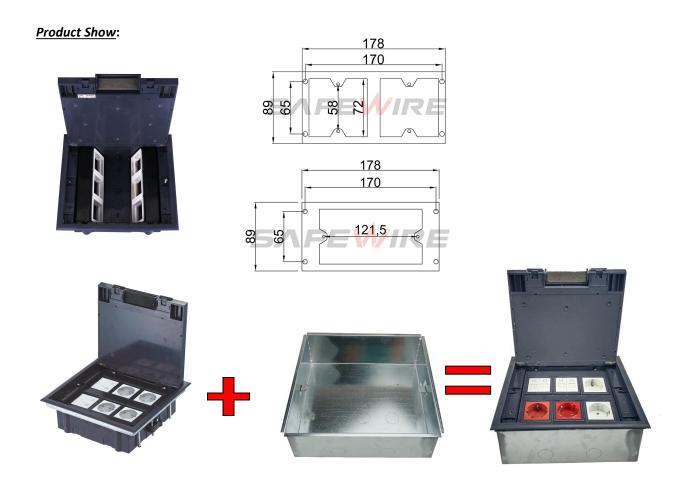

# 3) <u>Technical parameters</u>:

| Serial No. | Parameter                                    | Description                  |
|------------|----------------------------------------------|------------------------------|
| 1          | Panel materials                              | Plastic                      |
| 2          | Material                                     | ABS, galvanised steel        |
| 3          | Overall Frame & Lid (mm)                     | 245*225                      |
| 4          | Compact floor cut-out(mm)                    | (210-215)*(230-235)*(76-110) |
| 5          | Thickness of concavity/Frame lid recess (mm) | 8                            |
| 6          | Installation depth(mm)                       | 76~110                       |
| 7          | Plug top clearance(mm)                       | 13~48                        |
| 8          | Available modules                            | 12 modules                   |
| 9          | Accessories plates                           | 90*80mm                      |
| 10         | G.W.                                         | 14.2KG/Carton                |
| 11         | N.W.                                         | 13.2KG/Carton                |

### Features:

Our floor boxes are boxes for installation recessed in floor with possibilities of add decorative materials like carpet, parquet or other finishes, on the lid.

- 1. **Perfect finish**:Our range of access and screed Floor Boxes are available with 1, 2, 3 or 4 compartments and Blends in fully with the surroundings
- 2. **Safety guaranty**:Frame &lid moulded from high impact ABS plastic material and self-extinguishing, halogen-free materials, guaranty of safety for people and equipment.
- 3. **Protected opening system**: Easy grip recessed lifting handle and only be opened by pulling both opening clips at the same time. The clips of floor boxes are self-positioning and secure the fastening.
- 4. **Easy installation**:Clamp fixing of receptacle and Data outlet for fast installation.No junction box is required for installing floor boxes in raised floors.
- 5. The carpet protective frame is overlapping the edge of the floor and is to protect the carpet material against fraying at the edge.
- 6. Add the galvanized sheet bottom box, it can use in concrete floor.