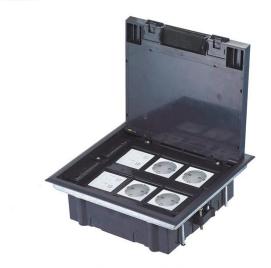

# 3) <u>Technical parameters</u>:

| Serial No. | Parameter                                    | Description                  |
|------------|----------------------------------------------|------------------------------|
| 1          | Panel materials                              | Plastic                      |
| 2          | Material                                     | ABS, galvanised steel        |
| 3          | Overall Frame & Lid (mm)                     | 245*225                      |
| 4          | Compact floor cut-out(mm)                    | (210-215)*(230-235)*(76-110) |
| 5          | Thickness of concavity/Frame lid recess (mm) | 8                            |
| 6          | Installation depth(mm)                       | 76~110                       |
| 7          | Plug top clearance(mm)                       | 13~48                        |
| 8          | Available modules                            | 12 modules                   |
| 9          | Accessories plates                           | 90*80mm                      |
| 10         | G.W.                                         | 14.2KG/Carton                |
| 11         | N.W.                                         | 13.2KG/Carton                |

### Features:

Our floor boxes are boxes for installation recessed in floor with possibilities of add decorative materials like carpet, parquet or other finishes, on the lid.

- 1. **Perfect finish**:Our range of access and screed Floor Boxes are available with 1, 2, 3 or 4 compartments and Blends in fully with the surroundings
- 2. **Safety guaranty**:Frame &lid moulded from high impact ABS plastic material and self-extinguishing, halogen-free materials, guaranty of safety for people and equipment.
- 3. **Protected opening system**: Easy grip recessed lifting handle and only be opened by pulling both opening clips at the same time. The clips of floor boxes are self-positioning and secure the fastening.
- 4. **Easy installation**:Clamp fixing of receptacle and Data outlet for fast installation.No junction box is required for installing floor boxes in raised floors.
- 5. The carpet protective frame is overlapping the edge of the floor and is to protect the carpet material against fraying at the edge.
- 6. Add the galvanized sheet bottom box, it can use in concrete floor.