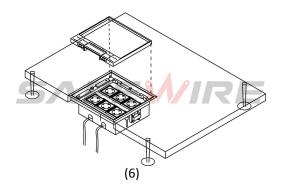

#### 1.Floor box(For concrete floor)

(7)

Align floor box in centre as delivered. Bend open ears and fix to raw ceiling.

- 2.Steel armored conduit(For trunking system/Access floor).Bend open perforation in the sides of floor box and insert steel armored conduct.
- 3.Put under floor box into cut out and adjust height(For raised floor) .Put under floor box into hole/location of raised floor.Then move the adjustable screw in clockwise direction until screws are tightened with flooring.lead the lines into plastic bottom box.
- 4.Installing Heavy current/Data systems

Insert heavy current devices from the top and connect from below and snaptabs into the frame; Insert connected data Jacks from below into the plate, Fasten equipped plate accordingly.

5. Connecting and earthing.

Connect heavy current/Data with the lines which are lead into bottom box. And connect earthing lines of floor cable systems with earthing screw of bottom box torgue > 0.4N.m. Verify reliable and safe.

6. Assembly and plug into underfloor box.

Inset heavy current and low current plugs into frame.

7. Single outlet