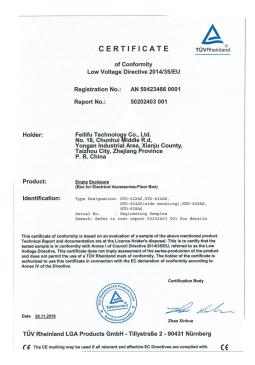

## **CE certificate by TUV, Germany**

### **LVD** test report

| TÜVRheinland<br>Precisely Right.                | Page 2 of 19                                                                                              | Report No.: 50202403 0         |  |  |  |  |
|-------------------------------------------------|-----------------------------------------------------------------------------------------------------------|--------------------------------|--|--|--|--|
| TEST REPORT                                     |                                                                                                           |                                |  |  |  |  |
| Report No:                                      | 50202403 001                                                                                              |                                |  |  |  |  |
| Applicant's name:                               | Fellifu Technology Co., Ltd.                                                                              |                                |  |  |  |  |
| Applicant's address:                            | No.18, Chunhui Middle Road, Yongan Industrial Zone, Xianju County, Taizhou City, Zhejiang Province, China |                                |  |  |  |  |
| Sample description::                            | Empty Enclosure (Box for Electrical Accessories-Floor Box)                                                |                                |  |  |  |  |
| Model:                                          | HTD-622AS, HTD-624AS, HTD-624AS (side mou                                                                 | nting), HTD-626AS, HTD-628AS   |  |  |  |  |
| tate of receipt of Refer to cover page est item |                                                                                                           | cal Building, 163 Ping Yun Rd. |  |  |  |  |
| Test location                                   | Tianhe District, Guangzhou, China                                                                         | car barang, foo rang farina,   |  |  |  |  |
| Test standard::                                 | EN 60670-23:2008 in conjunction with EN 60670-                                                            | 1:2005                         |  |  |  |  |
| Test date(s):                                   | Refer to cover page                                                                                       |                                |  |  |  |  |
| Test result:                                    | The test results are in compliance with the above mentioned standards.                                    |                                |  |  |  |  |
| Date of issue: Refer to cover page              |                                                                                                           |                                |  |  |  |  |
| Other aspects:                                  | L                                                                                                         |                                |  |  |  |  |
| N/A                                             |                                                                                                           |                                |  |  |  |  |