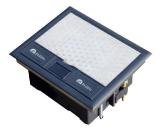

# SPECIFICATION SHEET

PRODUCT NAME: underfloor socket

PRODUCT No.: HTD-624AS

HTD-624AS

Address: 2nd floor, Wealth Garden, Liushi town, Yueqing, Wenzhou, China, 325604

Tel:0086-577-61725369 Mob:0086-18612380398

# 3) <u>Technical parameters</u>:

| Serial No. | Parameter                                    | Description                  |
|------------|----------------------------------------------|------------------------------|
| 1          | Panel materials                              | Plastic                      |
| 2          | Material                                     | ABS, galvanised steel        |
| 3          | Overall Frame & Lid (mm)                     | 245*225                      |
| 4          | Compact floor cut-out(mm)                    | (210-215)*(230-235)*(76-110) |
| 5          | Thickness of concavity/Frame lid recess (mm) | 8                            |
| 6          | Installation depth(mm)                       | 76~110                       |
| 7          | Plug top clearance(mm)                       | 13~48                        |
| 8          | Available modules                            | 12 modules                   |
| 9          | Accessories plates                           | 90*80mm                      |
| 10         | G.W.                                         | 14.2KG/Carton                |
| 11         | N.W.                                         | 13.2KG/Carton                |