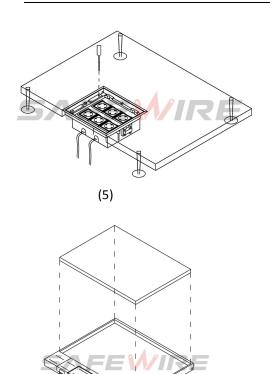

#### 1.Floor box(For concrete floor)

(7)

Align floor box in centre as delivered. Bend open ears and fix to raw ceiling.

- 2.Steel armored conduit(For trunking system/Access floor).Bend open perforation in the sides of floor box and insert steel armored conduct.
- 3.Put under floor box into cut out and adjust height(For raised floor) .Put under floor box into hole/location of raised floor.Then move the adjustable screw in clockwise direction until screws are tightened with flooring.lead the lines into plastic bottom box.
- 4.Installing Heavy current/Data systems

Insert heavy current devices from the top and connect from below and snaptabs into the frame; Insert connected data Jacks from below into the plate, Fasten equipped plate accordingly.

5. Connecting and earthing.