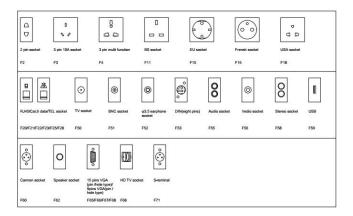

# Wenzhou Safewire Electric Co.,Ltd.

2nd floor, Wealth Garden, Liushi town, Yueqing, Wenzhou, China ,325604

Available sockets or modules types:

## **SAFEWIRE**

45 Type Function Accessories

Package:12 Pcs inner box into a master carton. Poly bag with box packing.