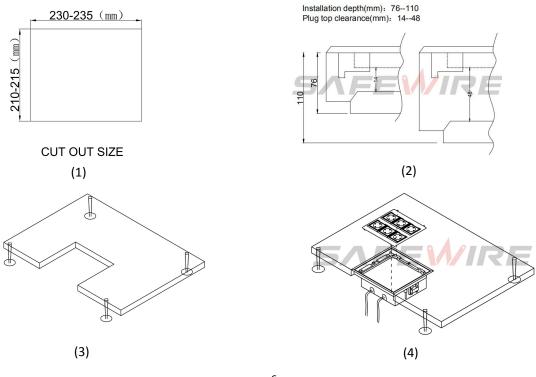

# 3) <u>Technical parameters</u>:

| Serial No. | Parameter                                    | Description                  |
|------------|----------------------------------------------|------------------------------|
| 1          | Panel materials                              | Plastic                      |
| 2          | Material                                     | ABS, galvanised steel        |
| 3          | Overall Frame & Lid (mm)                     | 245*225                      |
| 4          | Compact floor cut-out(mm)                    | (210-215)*(230-235)*(76-110) |
| 5          | Thickness of concavity/Frame lid recess (mm) | 8                            |
| 6          | Installation depth(mm)                       | 76~110                       |
| 7          | Plug top clearance(mm)                       | 13~48                        |
| 8          | Available modules                            | 12 modules                   |
| 9          | Accessories plates                           | 90*80mm                      |
| 10         | G.W.                                         | 14.2KG/Carton                |
| 11         | N.W.                                         | 13.2KG/Carton                |

#### 1.Floor box(For concrete floor)

(7)

Align floor box in centre as delivered. Bend open ears and fix to raw ceiling.

- 2.Steel armored conduit(For trunking system/Access floor).Bend open perforation in the sides of floor box and insert steel armored conduct.
- 3.Put under floor box into cut out and adjust height(For raised floor) .Put under floor box into hole/location of raised floor.Then move the adjustable screw in clockwise direction until screws are tightened with flooring.lead the lines into plastic bottom box.
- 4.Installing Heavy current/Data systems