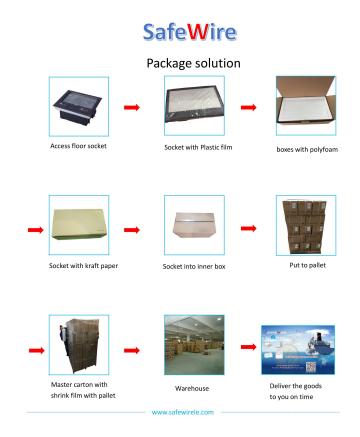

## **SAFEWIRE**

45 Type Function Accessories

Package:12 Pcs inner box into a master carton. Poly bag with box packing.