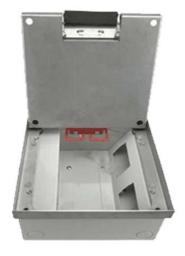

#### **Product Show:**

2nd floor, Wealth Garden, Liushi town, Yueqing, Wenzhou, China ,325604

### 2) **Technical parameters**:

| Serial No. | Parameter                    | Description                           |
|------------|------------------------------|---------------------------------------|
| 1          | Panel Material               | Stainless steel                       |
| 2          | Surface finish               | Wire drawing/Polishing/Spray painting |
| 3          | Panel Dimension(mm)          | 250*250                               |
| 4          | Cutout(mm)                   | 245x245                               |
| 5          | Static pressure              | 1000N                                 |
| 6          | Horizontal mounting          | Horizontal installation               |
| 7          | Sink box Material            | Steel+Zinc plated                     |
| 8          | Thickness of concavity/Frame | 20MM                                  |
|            | lid recess (mm)              |                                       |
| 9          | Base box dimension(mm)       | 250*250*125                           |