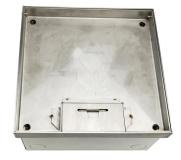

#### **Product Show:**

2nd floor, Wealth Garden, Liushi town, Yueqing, Wenzhou, China ,325604

### 2) **Technical parameters**:

| Serial No. | Parameter                    | Description                           |
|------------|------------------------------|---------------------------------------|
| 1          | Panel Material               | Stainless steel                       |
| 2          | Surface finish               | Wire drawing/Polishing/Spray painting |
| 3          | Panel Dimension(mm)          | 250*250                               |
| 4          | Cutout(mm)                   | 245x245                               |
| 5          | Static pressure              | 1000N                                 |
| 6          | Horizontal mounting          | Horizontal installation               |
| 7          | Sink box Material            | Steel+Zinc plated                     |
| 8          | Thickness of concavity/Frame | 20MM                                  |
|            | lid recess (mm)              |                                       |
| 9          | Base box dimension(mm)       | 250*250*125                           |