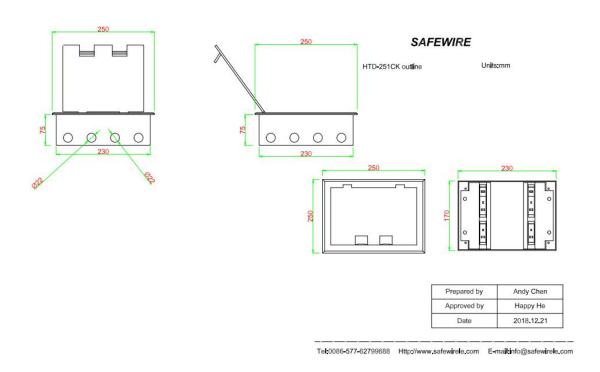

## **Outline Drawing:**

2nd floor, Wealth Garden, Liushi town, Yueqing, Wenzhou, China ,325604

Package:4 pcs inner box into a master carton. Poly bag with box packing.

### 2) **Technical parameters**:

| Serial No. | Parameter                    | Description                           |
|------------|------------------------------|---------------------------------------|
| 1          | Panel Material               | Stainless steel                       |
| 2          | Surface finish               | Wire drawing/Polishing/Spray painting |
| 3          | Panel Dimension(mm)          | 250*250                               |
| 4          | Cutout(mm)                   | 245x245                               |
| 5          | Static pressure              | 1000N                                 |
| 6          | Horizontal mounting          | Horizontal installation               |
| 7          | Sink box Material            | Steel+Zinc plated                     |
| 8          | Thickness of concavity/Frame | 20MM                                  |
|            | lid recess (mm)              |                                       |
| 9          | Base box dimension(mm)       | 250*250*125                           |