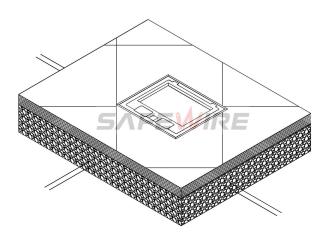

#### 1) Raised floor

## 2) Raised floor

The raised floor to socket requirements:

- 1.Environmental protection.
- 2.Fire prevention/Corrosion resistant/high strength.
- 3.Good interchangeability with raised floors. Easy to installation.
- 4.The laying height of the floor is 35mm ~150mm

## **Outline Drawing:**

2nd floor, Wealth Garden, Liushi town, Yueqing, Wenzhou, China ,325604

Package:4 pcs inner box into a master carton. Poly bag with box packing.