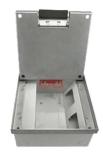

#### **Product Show:**

2nd floor, Wealth Garden, Liushi town, Yueqing, Wenzhou, China ,325604

#### Features:

- 1.20mm ground can be placed on the floor box surface.
- 2. Fire -prevent sockets can be installed on the side..
- 3. Stainless steel material, beautiful surface, not easy to rust.
- 4.The space is large enough that the lines are not crowded.