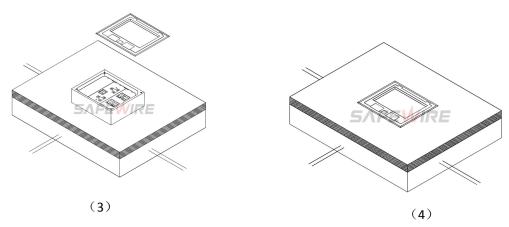

#### **Installation instructions**:

- 1. Cut out 232\*202(mm), Powering the slurry.
- 2. Remove the pre-installed temporary lid, wiring and installing modules, Pre-installed cable pipe as per your request .
- 3. Install cover lid and tighten with screws.
- 4. Conceal the cut edge of carpet of flooring