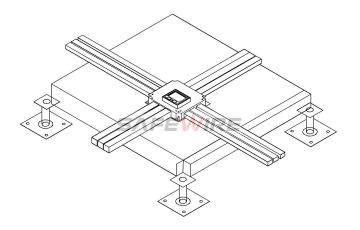

## 2) Raised floor

The raised floor to socket requirements:

- 1.Environmental protection.
- 2.Fire prevention/Corrosion resistant/high strength.
- 3.Good interchangeability with raised floors. Easy to installation.
- 4.The laying height of the floor is 35mm ~150mm

Concrete floor requirements for floor socket:

- 1. No pollution to the environment, no harm to the human body, no toxicity.
- 2. Easy to install and easy to use, not easy to damage

## **Outline Drawing:**

2nd floor, Wealth Garden, Liushi town, Yueqing, Wenzhou, China ,325604

Package:4 pcs inner box into a master carton. Poly bag with box packing.