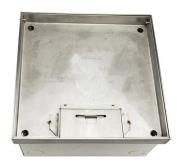

#### **Product Show:**

# 2) **Technical parameters**:

| Serial No. | Parameter                   | Description                           |
|------------|-----------------------------|---------------------------------------|
| 1          | Panel Material              | Stainless steel                       |
| 2          | Surface finish              | Wire drawing/Polishing/Spray painting |
| 3          | Panel Dimension(mm)         | 250*250                               |
| 4          | Cutout(mm)                  | 245x245                               |
| 5          | Static pressure             | 1000N                                 |
| 6          | Horizontal mounting         | Horizontal installation               |
| 7          | Sink box Material           | Steel+Zinc plated                     |
| 8          | Thicknes of concavity/Frame | 20MM                                  |
|            | lid recess (mm)             |                                       |
| 9          | Base box dimension(mm)      | 250*250*125                           |