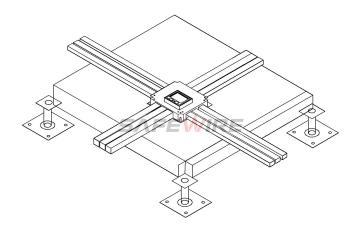

#### 1) Raised floor

#### 2) Raised floor

The raised floor to socket requirements:

- 1.Environmental protection.
- 2.Fire prevention/Corrosion resistant/high strength.
- 3.Good interchangeability with raised floors. Easy to installation.
- 4.The laying height of the floor is 35mm ~150mm