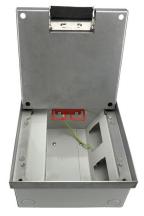

#### **Product Show:**

# 2) **Technical parameters**:

| Serial No. | Parameter                   | Description                           |
|------------|-----------------------------|---------------------------------------|
| 1          | Panel Material              | Stainless steel                       |
| 2          | Surface finish              | Wire drawing/Polishing/Spray painting |
| 3          | Panel Dimension(mm)         | 250*250                               |
| 4          | Cutout(mm)                  | 245x245                               |
| 5          | Static pressure             | 1000N                                 |
| 6          | Horizontal mounting         | Horizontal installation               |
| 7          | Sink box Material           | Steel+Zinc plated                     |
| 8          | Thicknes of concavity/Frame | 20MM                                  |
|            | lid recess (mm)             |                                       |
| 9          | Base box dimension(mm)      | 250*250*125                           |