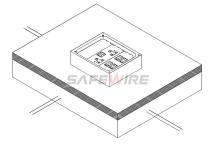

use, not easy to damage

#### **Product Show:**





## Wenzhou Safewire Electric Co.,Ltd.

2nd floor, Wealth Garden, Liushi town, Yueqing, Wenzhou, China ,325604

#### Features:

- 1.20mm ground can be placed on the floor box surface.
- 2. firve sockets can be installed on the side..
- 3. Stainless steel material, beautiful surface, not easy to rust.
- 4. The space is large enough that the lines are not crowded.

Package: 4 Pcs inner box into a master carton. Poly bag with box packing.



# **Installation instructions:**

- 1. Cut out 232\*202(mm), Powering the slurry.
- 2. Remove the pre-installed temporary lid, wiring and installing modules, Per-installthe cable pipe as per your request .
- 3. Install cover lid and tighten with screws.
- 4. Conceal the cut edge of carpet of flooring







#### Wenzhou Safewire Electric Co.,Ltd.

2nd floor, Wealth Garden, Liushi town, Yueqing, Wenzhou, China ,325604



## Attentions:

- 1. When installing and wiring, Product should avoid direct contact with corrosive liquid, gas (strong acid, strong alkali, paint).
- 2. This product is suitable for dry surface treatment, avoid water flush and immersion, and ensure its insulation. This product is not suitable for use in wet areas.
- 3.All dimensions quotes are nominal only.Drawing images and specification are only for illustrative purposes and dimensions are subject to final confirmation by us.

## **Safety Warning:**

- 1. This is a class I product and must be earthed
- 2. This product must be installed/wired by a qualified electrician
- 3. For indoor use only.