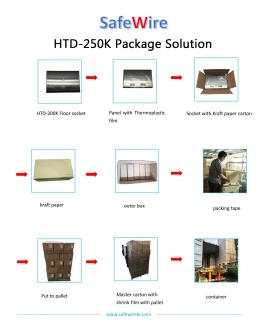

nt/high strength.
- 3.Good interchangeability with raised floors. Easy to installation.
- 4.The laying height of the floor is 35mm ~150mm

Concrete floor requirements for floor socket:

- 1. No pollution to the environment, no harm to the human body, no toxicity.
- $2\sqrt{2}$  Easy to install and easy to use, not easy to damage

#### **Product Show:**





## Wenzhou Safewire Electric Co.,Ltd.

2nd floor, Wealth Garden, Liushi town, Yueqing, Wenzhou, China ,325604

#### Features:

- 1.20mm ground can be placed on the floor box surface.
- 2. firve sockets can be installed on the side..
- 3. Stainless steel material, beautiful surface, not easy to rust.
- 4. The space is large enough that the lines are not crowded.

Package: 4 Pcs inner box into a master carton. Poly bag with box packing.



# **Installation instructions:**

- 1. Cut out 232\*202(mm), Powering the slurry.
- 2. Remove the pre-installed temporary lid, wiring and installing modules, Per-installthe cable pipe as per your request .
- 3. Install cover lid and tighten with screws.
- 4. Conceal the cut edge of carpet of flooring







#### Wenzhou Safewire Electric Co.,Ltd.

2nd floor, Wealth Garden, Liushi town, Yueqing, Wenzhou, China ,325604



## Attentions:

- 1. When installing and wiring, Product should avoid direct contact with corrosive liquid, gas (strong acid, strong alkali, paint).
- 2. This product is suitable for dry surface treatment, avoid water flush and immersion, and ensure its insulation. This product is not suitable for use in wet areas.
- 3.All dimensions quotes are nominal only.Drawing images