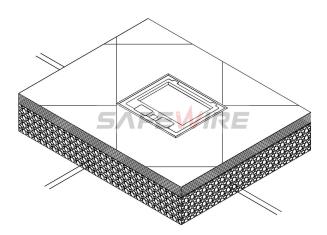

Concrete floor requirements for floor socket:

- 1. No pollution to the environment, no harm to the human body, no toxicity.
- $2\sqrt{2}$  Easy to install and easy to use, not easy to damage