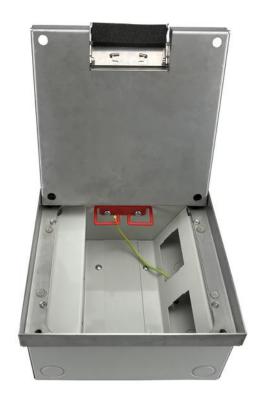

#### **Product Show:**

# 2) **Technical parameters**:

| Serial No. | Parameter                   | Description                           |
|------------|-----------------------------|---------------------------------------|
| 1          | Panel Material              | Stainless steel                       |
| 2          | Surface finish              | Wire drawing/Polishing/Spray painting |
| 3          | Panel Dimension(mm)         | 250*250                               |
| 4          | Cutout(mm)                  | 245x245                               |
| 5          | Static pressure             | 1000N                                 |
| 6          | Horizontal mounting         | Horizontal installation               |
| 7          | Sink box Material           | Steel+Zinc plated                     |
| 8          | Thicknes of concavity/Frame | 20MM                                  |
|            | lid recess (mm)             |                                       |
| 9          | Base box dimension(mm)      | 250*250*125                           |