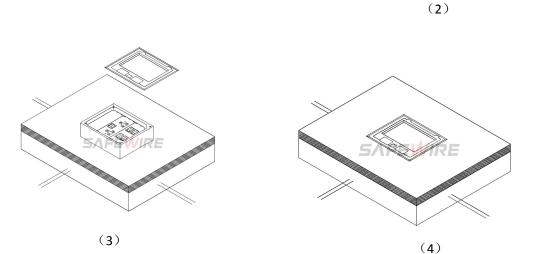

# **Installation instructions:**

- 1. Cut out 232\*202(mm), Powering the slurry.
- 2. Remove the pre-installed temporary lid, wiring and installing modules, Per-installthe cable pipe as per your request .
- 3. Install cover lid and tighten with screws.
- 4. Conceal the cut edge of carpet of flooring