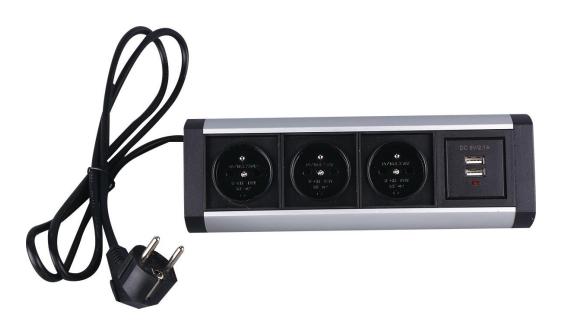

### **Product image/picture**

#### Model: FZ-TB-B

Brand Name : Safewire or OEM brand

Place of origin : Zhejiang ,Wenzhou,China

Rated Current :16A

Type: desktop socket

HS Code: 8536690000

Grounding : Standard grounding

Color :Black/Siver