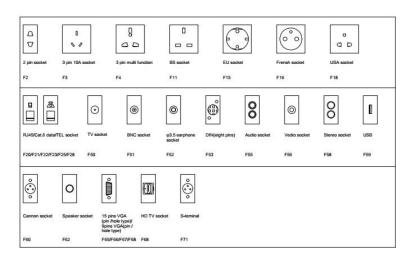

## FZ-TB-B Outline drawing:

Available sockets or modules types:

#### SAFEWIRE

45 Type Function Accessories

Other specification should be subject to confirmation from Safewire