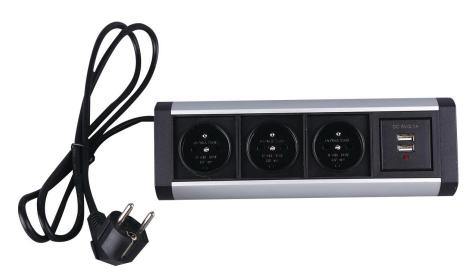

### **Product image/picture**

#### Model: FZ-TB-B

Brand Name : Safewire or OEM brand

Place of origin : Zhejiang ,Wenzhou,China

Rated Current :16A

Type: desktop socket

HS Code: 8536690000

Grounding : Standard grounding

Color :Black/Siver