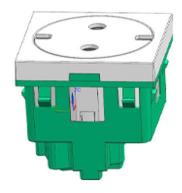

## SPECIFICATION SHEET

PRODUCT NAME: European sockets

PRODUCT No.: F15C

ADD: 2nd floor, Wealth Garden, Liushi Town, Yueqing city, Wenzhou, Zhejiang, China

(TEL) :0086-577-61725369

(E-mail): info@safewirele.com (WEB): http://www.safewirele.com

## **Characteristic:**

| Serial No. | Parameter               | Description            |
|------------|-------------------------|------------------------|
| 1          | Panel Material          | PC 94-V0               |
| 2          | Inside material         | Tin phosphorous bronze |
| 3          | Surface finish          | Glossy                 |
| 4          | Input voltage           | 250v/AC 50~60Hz        |
| 5          | Rated current           | 16A                    |
| 6          | 3 pin Withdrawal force  | 54N                    |
| 7          | 2 pin Withdrawal force  | 2N-18N                 |
| 8          | Durability              | ≥5000                  |
| 9          | Color                   | customization          |
| 10         | Number of terminals     | 2 screw terminals      |
| 11         | Outlet                  | European sockets       |
| 12         | IK degree of protection | IK04                   |
| 13         | IP degree of protection | IP21                   |
| 14         | Dimension of product    | 45*45mm                |