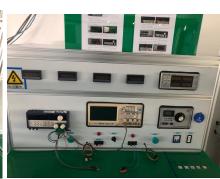

**Current tester** 

- 1. tooless installation
- 2. Single, double, triple, multi-socket using the connection block
- 3. With optional safety key
- 4. With red ,green ,white finish for UPS ,health sector or specific power supply.