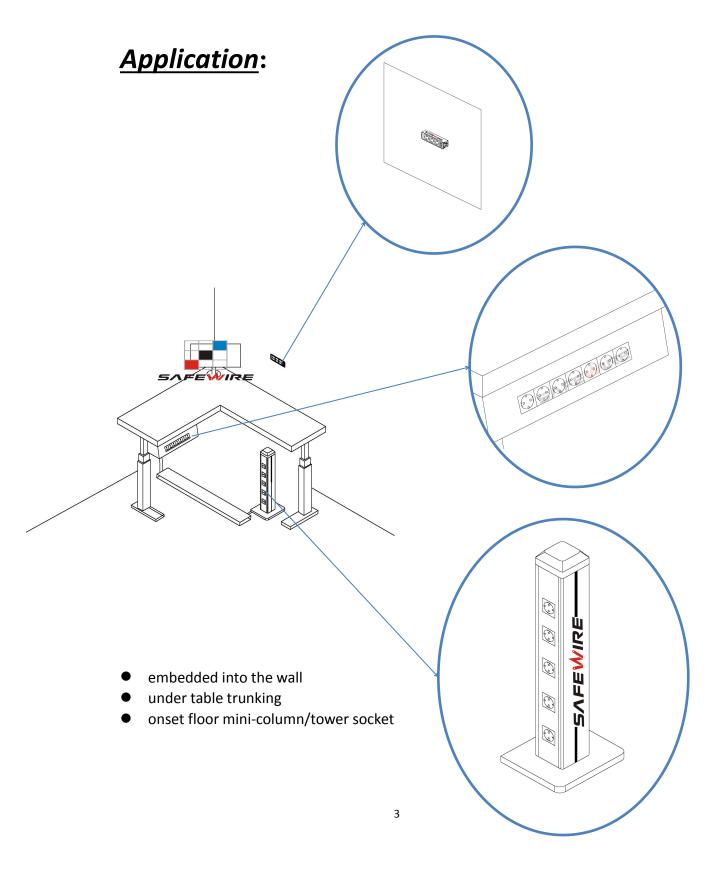

**Current tester** 

- 1. tooless installation
- 2. Single, double, triple, multi-socket using the connection block
- 3. With optional safety key
- 4. With red ,green ,white finish for UPS ,health sector or specific power supply.