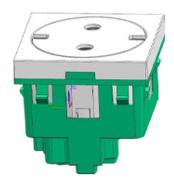

## SPECIFICATION SHEET

PRODUCT NAME: European sockets

PRODUCT No.: F15C

ADD: 2nd floor, Wealth Garden, Liushi Town, Yueqing city, Wenzhou, Zhejiang, China

(TEL) :0086-577-61725369

(E-mail): info@safewirele.com (WEB): http://www.safewirele.com

## **Characteristic:**

| Serial No. | Parameter               | Description            |
|------------|-------------------------|------------------------|
| 1          | Panel Material          | PC 94-V0               |
| 2          | Inside material         | Tin phosphorous bronze |
| 3          | Surface finish          | Glossy                 |
| 4          | Input voltage           | 250v/AC 50~60Hz        |
| 5          | Rated current           | 16A                    |
| 6          | 3 pin Withdrawal force  | 54N                    |
| 7          | 2 pin Withdrawal force  | 2N-18N                 |
| 8          | Durability              | ≥5000                  |
| 9          | Color                   | customization          |
| 10         | Number of terminals     | 2 screw terminals      |
| 11         | Outlet                  | European sockets       |
| 12         | IK degree of protection | IK04                   |
| 13         | IP degree of protection | IP21                   |
| 14         | Dimension of product    | 45*45mm                |