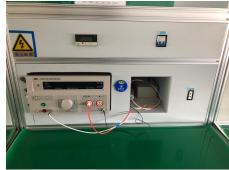

## Feature:

- 1.5...2.5mm<sup>2</sup> for stranded cable (s)
- 1.5...2.5mm<sup>2</sup> for flexible cable (s)
- 1.5...2.5mm<sup>2</sup> for rigid cable (s)

insulation resistance tester

dielectric strength tester