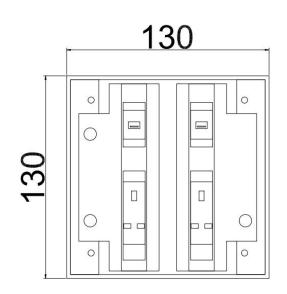

## 2) Technical parameters :

| Serial No. | Parameter                    | Description                           |
|------------|------------------------------|---------------------------------------|
| 1          | Panel Material               | Stainless steel                       |
| 2          | Surface finish               | Wire drawing/Polishing/Spray painting |
| 3          | Panel Dimension(mm)          | 130*130                               |
| 4          | Cutout(mm)                   | 130*130                               |
| 5          | Static pressure              | 1000N                                 |
| 6          | Horizontal mounting          | side mounting gangs                   |
| 7          | Sink box Material            | Steel+Zinc plated                     |
| 8          | Thickness of concavity/Frame | 20MM                                  |
|            | lid recess (mm)              |                                       |
| 9          | Base box dimension(mm)       | 130*130*125                           |
| 10         | capacity                     | 3*45type socket or 1*86 type socket   |

Features:

1.20mm ground can be placed on the floor box surface.

2.4 ways sockets can be installed on the side.

3. Stainless steel material, beautiful surface, not easy to rust.

4. The space is large enough that the lines are not crowded.