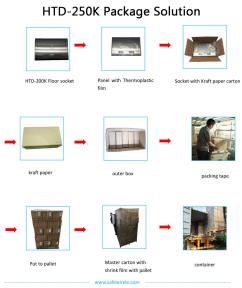

5. The product supports customization, including panel size and the capacity of socket.

Package:4 pcs inner box into a master carton.Poly bag with box packing.