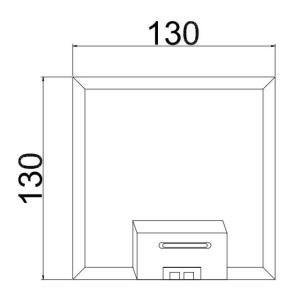

## 2) Technical parameters :

| Serial No. | Parameter                    | Description                           |
|------------|------------------------------|---------------------------------------|
| 1          | Panel Material               | Stainless steel                       |
| 2          | Surface finish               | Wire drawing/Polishing/Spray painting |
| 3          | Panel Dimension(mm)          | 130*130                               |
| 4          | Cutout(mm)                   | 130*130                               |
| 5          | Static pressure              | 1000N                                 |
| 6          | Horizontal mounting          | side mounting gangs                   |
| 7          | Sink box Material            | Steel+Zinc plated                     |
| 8          | Thickness of concavity/Frame | 20MM                                  |
|            | lid recess (mm)              |                                       |
| 9          | Base box dimension(mm)       | 130*130*125                           |
| 10         | capacity                     | 3*45type socket or 1*86 type socket   |

## **Outline Drawing**:

The raised floor to socket requirements:

- 1.Environmental protection.
- 2.Fire prevention/Corrosion resistant/high strength.
- 3.Good interchangeability with raised floors.Easy to installation.
- 4. The laying height of the floor is 35mm ~150mm