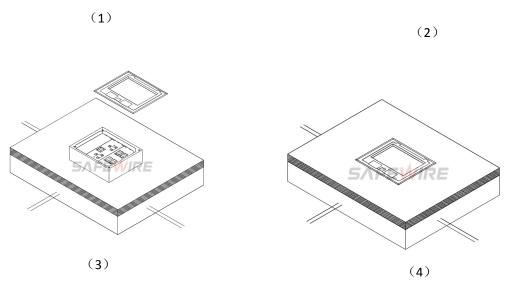

### Installation instructions:

1. Cut out 130\*130(mm), Powering the slurry.

2. Remove the pre-installed temporary lid, wiring and installing modules, Per-installed cable pipe as per your request .

- 3. Install cover lid and tighten with screws.
- 4. Conceal the cut edge of carpet of flooring