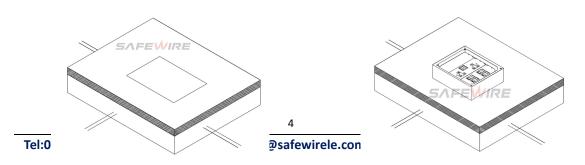

## **Outline Drawing**:

The raised floor to socket requirements:

- 1.Environmental protection.
- 2.Fire prevention/Corrosion resistant/high strength.
- 3.Good interchangeability with raised floors.Easy to installation.
- 4. The laying height of the floor is 35mm ~150mm

Concrete floor requirements for floor socket:

- 1. No pollution to the environment, no harm to the human body, no toxicity.
- 2. Easy to install and easy to use, not easy to damage

Product Show:

Tel:0086-577-61,23303;