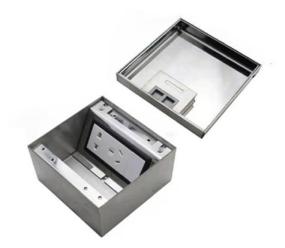

Concrete floor requirements for floor socket:

- 1. No pollution to the environment, no harm to the human body, no toxicity.
- 2. Easy to install and easy to use, not easy to damage

Product Show:

Tel:0086-577-61,23303;

Features:

1.20mm ground can be placed on the floor box surface.

2.4 ways sockets can be installed on the side.

3. Stainless steel material, beautiful surface, not easy to rust.

4. The space is large enough that the lines are not crowded.