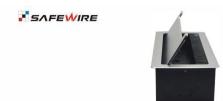

## 1. Feature of Safewire Recessed socket:

1.Modular design for Configuration of power supply and communication,45\*45mm modular,86 type switch and Internation Brand data etc.

2. Recessed in the top of desk/table, simply press down to open it with Spring clip.

3.Be closed while device have been plugged in and without crushing the cables.

## 2. Advantage of Safewire Recessed socket:

1. Configuration and dimension can be customization.

2.Anodised Ev1 Aluminum/Brushing wire drawing flap , optional black poweder-coated housing.

2nd floor, Wealth Garden, Liushi town, Yueqing, Wenzhou, China ,325604

3. Adjustable built-in frame fitting for more optional plug clearance.