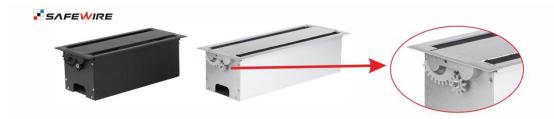

# 3. Specification of Safewire Recessed socket:

## A)Product dimension:

FZ-Z300 Units:mm