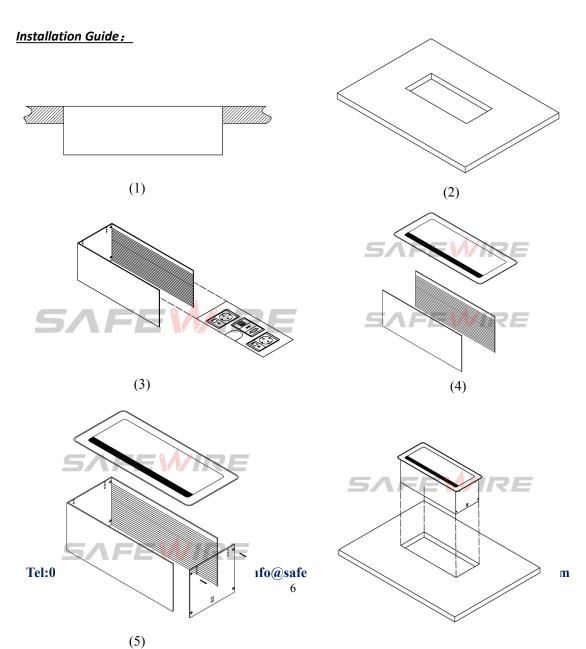

(6)

- 1. Before installation, please opening pore on the table-board which is asked to install according to related product specification.(unit:mm)
- 2.Load the function key panel into a base box.
- 3. Secure the panel and bottom box
- 4. Secure the surrounding bottom box with eight screws
- 5. Place the product in a pre-opened table top