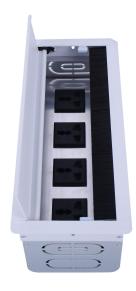

# **Quick Details:**

| Serial No. | Parameter                           | Description                                                       |
|------------|-------------------------------------|-------------------------------------------------------------------|
| 1          | Safewire item                       | FZ-Z300                                                           |
| 2          | Surface finish                      | Electroplated/Painted/Power sprayed                               |
| 3          | Panel Dimension(mm)                 | 340*130                                                           |
| 4          | Cutout(mm)                          | 328*116                                                           |
| 5          | Height of product(mm)               | 105                                                               |
| 6          | Bottom box size(mm)                 | 221*108                                                           |
| 7          | Bottom box material                 | ABS Plastic                                                       |
| 8          | Capacity of modules /Interface size | 9 ways 45*45mm modules                                            |
| 9          | Configuration                       | Power outlet+Data outlet or USB charging : Customized as required |
| 10         | Cable length                        | 1.5m, 2m,2m or required length                                    |

## 1. Feature of Safewire Recessed socket:

1.Modular design for Configuration of power supply and communication,45\*45mm modular,86 type switch and Internation Brand data etc.

2. Recessed in the top of desk/table, simply press down to open it with Spring clip.

3.Be closed while device have been plugged in and without crushing the cables.