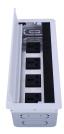

# **Quick Details:**

| Serial No. | Parameter                           | Description                                                       |
|------------|-------------------------------------|-------------------------------------------------------------------|
| 1          | Safewire item                       | FZ-Z300                                                           |
| 2          | Surface finish                      | Electroplated/Painted/Power sprayed                               |
| 3          | Panel Dimension(mm)                 | 340*130                                                           |
| 4          | Cutout(mm)                          | 328*116                                                           |
| 5          | Height of product(mm)               | 105                                                               |
| 6          | Bottom box size(mm)                 | 221*108                                                           |
| 7          | Bottom box material                 | ABS Plastic                                                       |
| 8          | Capacity of modules /Interface size | 9 ways 45*45mm modules                                            |
| 9          | Configuration                       | Power outlet+Data outlet or USB charging : Customized as required |
| 10         | Cable length                        | 1.5m, 2m,2m or required length                                    |

## 1. Feature of Safewire Recessed socket:

1.Modular design for Configuration of power supply and communication,45\*45mm modular,86 type switch and Internation Brand data etc.

2. Recessed in the top of desk/table, simply press down to open it with Spring clip.

## B)45\*45mm modules&socket:

2nd floor, Wealth Garden, Liushi town, Yueqing, Wenzhou, China ,325604