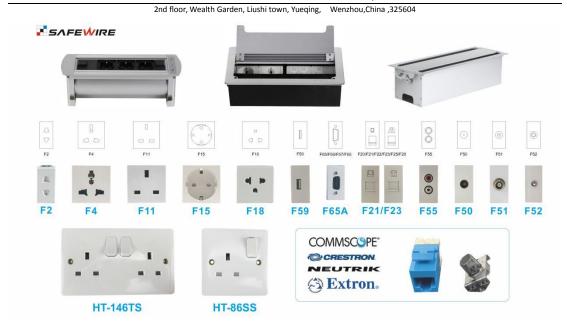

## B)45\*45mm modules&socket:

2nd floor, Wealth Garden, Liushi town, Yueqing, Wenzhou, China ,325604

## product display