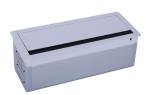

# **Quick Details:**

| Serial No. | Parameter                           | Description                                                       |
|------------|-------------------------------------|-------------------------------------------------------------------|
| 1          | Safewire item                       | FZ-Z300                                                           |
| 2          | Surface finish                      | Electroplated/Painted/Power sprayed                               |
| 3          | Panel Dimension(mm)                 | 340*130                                                           |
| 4          | Cutout(mm)                          | 328*116                                                           |
| 5          | Height of product(mm)               | 105                                                               |
| 6          | Bottom box size(mm)                 | 221*108                                                           |
| 7          | Bottom box material                 | ABS Plastic                                                       |
| 8          | Capacity of modules /Interface size | 9 ways 45*45mm modules                                            |
| 9          | Configuration                       | Power outlet+Data outlet or USB charging : Customized as required |
| 10         | Cable length                        | 1.5m, 2m,2m or required length                                    |

## A)Product dimension:

FZ-Z300 Units:mm