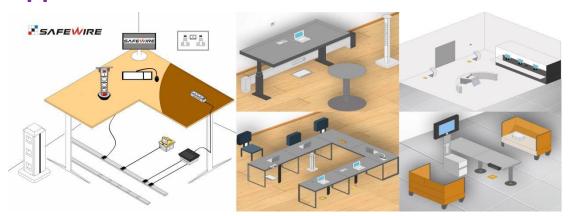

# **Application:**

### C)Safewire pop up desksocket application in different system:

**■** SAFEWIRE

2nd floor, Wealth Garden, Liushi town, Yueqing, Wenzhou, China ,325604

2nd floor, Wealth Garden, Liushi town, Yueqing, Wenzhou, China, 325604