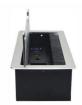

| 1.5m, 2m,2m or required length                                    |

# **Application:**



## 1. Feature of Safewire Recessed socket:

1.Modular design for Configuration of power supply and communication,45\*45mm modular,86 type switch and Internation Brand data etc.





2. Recessed in the top of desk/table, simply press down to open it with Spring clip.



3.Be closed while device have been plugged in and without crushing the cables.



## 2. Advantage of Safewire Recessed socket:

1. Configuration and dimension can be customization.



2.Anodised Ev1 Aluminum/Brushing wire drawing flap , optional black poweder-coated housing.



2nd floor, Wealth Garden, Liushi town, Yueqing, Wenzhou, China ,325604







3. Adjustable built-in frame fitting for more optional plug clearance.





# 3. Specification of Safewire Recessed socket:

## A)Product dimension:

FZ-Z300 Units:mm



## B)45\*45mm modules&socket:



2nd floor, Wealth Garden, Liushi town, Yueqing, Wenzhou, China ,325604

## product display







### C)Safewire pop up desksocket application in different system:

**■** SAFEWIRE





























2nd floor, Wealth Garden, Liushi town, Yueqing, Wenzhou, China ,325604







2nd floor, Wealth Garden, Liushi town, Yueqing, Wenzhou, China, 325604

(6)

- 1. Before installation, please opening pore on the table-board which is asked to install according to related product specification.(unit:mm)
- 2.Load the function key panel into a base box.
- 3. Secure the panel and bottom box
- 4. Secure the surrounding bottom box with eight screws
- 5. Place the produ