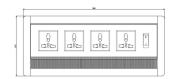

## A)Product dimension:

FZ-Z300 Units:mm

# **Quick Details:**

| Serial No. | Parameter                           | Description                                                       |
|------------|-------------------------------------|-------------------------------------------------------------------|
| 1          | Safewire item                       | FZ-Z300                                                           |
| 2          | Surface finish                      | Electroplated/Painted/Power sprayed                               |
| 3          | Panel Dimension(mm)                 | 340*130                                                           |
| 4          | Cutout(mm)                          | 328*116                                                           |
| 5          | Height of product(mm)               | 105                                                               |
| 6          | Bottom box size(mm)                 | 221*108                                                           |
| 7          | Bottom box material                 | ABS Plastic                                                       |
| 8          | Capacity of modules /Interface size | 9 ways 45*45mm modules                                            |
| 9          | Configuration                       | Power outlet+Data outlet or USB charging : Customized as required |
| 10         | Cable length                        | 1.5m, 2m,2m or required length                                    |