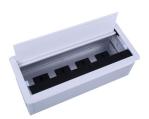

modular,86 type switch and Internation Brand data etc.





2. Recessed in the top of desk/table, simply press down to open it with Spring clip.



3.Be closed while device have been plugged in and without crushing the cables.



## 2. Advantage of Safewire Recessed socket:

1. Configuration and dimension can be customization.



2.Anodised Ev1 Aluminum/Brushing wire drawing flap , optional black poweder-coated housing.



2nd floor, Wealth Garden, Liushi town, Yueqing, Wenzhou, China ,325604







3. Adjustable built-in frame fitting for more optional plug clearance.





# 3. Specification of Safewire Recessed socket:

## A)Product dimension:

FZ-Z300 Units:mm



## B)45\*45mm modules&socket:



2nd floor, Wealth Garden, Liushi town, Yueqing, Wenzhou, China ,325604

## product display







### C)Safewire pop up desksocket application in different system:

**■** SAFEWIRE





























2nd floor, Wealth Garden, Liushi town, Yueqing, Wenzhou, China ,325604







2nd floor, Wealth Garden, Liushi town, Yueqing, Wenzhou, China, 325604

(6)

- 1. Before installation, please opening pore on the table-board which is asked to install according to related product specification.(unit:mm)
- 2.Load the function key panel into a base box.
- 3. Secure the panel and bottom box
- 4. Secure the surrounding bottom box with eight screws
- 5. Place the product in a pre-opened table top

#### Attentions:

- 1.Use only in normal temperature.Do not expose to conditions that harm to the product's safety, such as humidity, dusty and corrosives.
- 2.Properly connecting and install