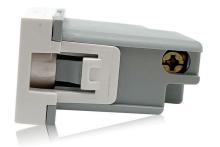

#### **Installation Process**

- 1. Insert the connection block in the contacts of the socket
- 2. Easy to install: Pre-assembled system product need only a screwdriver to have their cables connected and to fit them on the boxes-just a few seconds work for an incredible long-last installation.