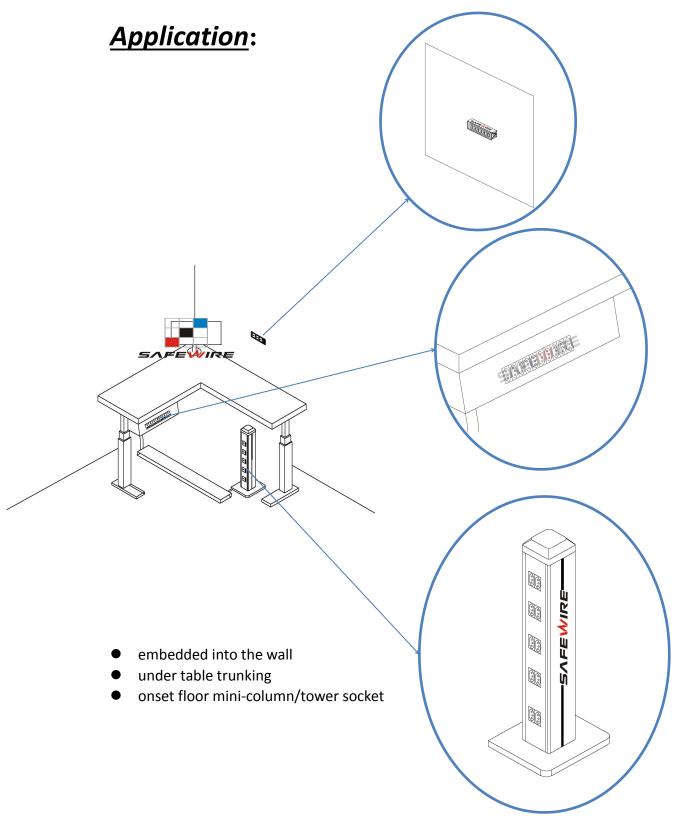

2<sup>nd</sup> floor, Wealth Garden, Liushi Town, Yueqing city,Wenzhou,Zhejiang,China Tel:0086-577-61725369; Email:info@safewirele.com;

www.safewirele.com

- 1. tooless installation
- 2. Single, double, triple, multi-socket using the connection block
- 3. With optional safety key
- 4. With red ,green ,white finish for UPS ,health sector or specific power supply.