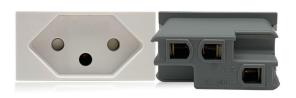

# **Characteristic:**

| Serial No. | Parameter               | Description             |
|------------|-------------------------|-------------------------|
| 1          | Panel Material          | PC 94-V0                |
| 2          | Inside material         | Tin phosphorous bronze  |
| 3          | Surface finish          | Glossy                  |
| 4          | Input voltage           | 250v/AC 50~60Hz         |
| 5          | Rated current           | 10A                     |
| 6          | Color                   | customization           |
| 7          | Number of terminals     | 2 screw terminals       |
| 8          | Outlet                  | Switzerland SEV sockets |
| 9          | IK degree of protection | IK04                    |
| 10         | IP degree of protection | IP21                    |
| 11         | Dimension of product    | 22.5*45mm               |

2<sup>nd</sup> floor, Wealth Garden, Liushi Town, Yueqing city,Wenzhou,Zhejiang,China Tel:0086-577-61725369; Email:info@safewirele.com;

www.safewirele.com

- 1. tooless installation
- 2. Single, double, triple, multi-socket using the connection block
- 3. With optional safety key
- 4. With red ,green ,white finish for UPS ,health sector or specific power supply.