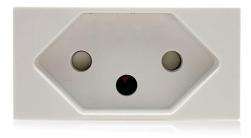

# **Characteristic:**

| Serial No. | Parameter               | Description             |
|------------|-------------------------|-------------------------|
| 1          | Panel Material          | PC 94-V0                |
| 2          | Inside material         | Tin phosphorous bronze  |
| 3          | Surface finish          | Glossy                  |
| 4          | Input voltage           | 250v/AC 50~60Hz         |
| 5          | Rated current           | 10A                     |
| 6          | Color                   | customization           |
| 7          | Number of terminals     | 2 screw terminals       |
| 8          | Outlet                  | Switzerland SEV sockets |
| 9          | IK degree of protection | IK04                    |
| 10         | IP degree of protection | IP21                    |
| 11         | Dimension of product    | 22.5*45mm               |