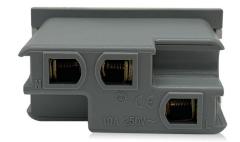

#### **Installation Process**

- 1. Insert the connection block in the contacts of the socket
- 2. Easy to install: Pre-assembled system product need only a screwdriver to have their cables connected and to fit them on the boxes-just a few seconds work for an incredible long-last installation.