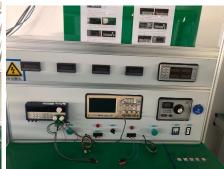

## Feature:

- 1.5...2.5mm² for stranded cable (s)
- 1.5...2.5mm² for flexible cable (s)
- 1.5...2.5mm<sup>2</sup> for rigid cable (s)

insulation resistance tester

dielectric strength tester

**Current tester** 