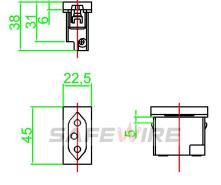

# **Characteristic:**

| Serial No. | Parameter               | Description             |
|------------|-------------------------|-------------------------|
| 1          | Panel Material          | PC 94-V0                |
| 2          | Inside material         | Tin phosphorous bronze  |
| 3          | Surface finish          | Glossy                  |
| 4          | Input voltage           | 250v/AC 50~60Hz         |
| 5          | Rated current           | 10A                     |
| 6          | Color                   | customization           |
| 7          | Number of terminals     | 2 screw terminals       |
| 8          | Outlet                  | Switzerland SEV sockets |
| 9          | IK degree of protection | IK04                    |
| 10         | IP degree of protection | IP21                    |
| 11         | Dimension of product    | 22.5*45mm               |

### **SAFEWIRE**

F5 outline Units:mm