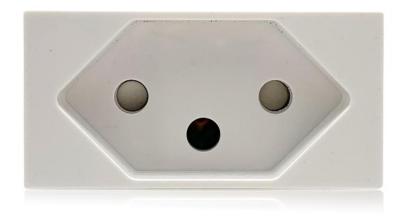

# **Characteristic:**

| Serial No. | Parameter               | Description             |
|------------|-------------------------|-------------------------|
| 1          | Panel Material          | PC 94-V0                |
| 2          | Inside material         | Tin phosphorous bronze  |
| 3          | Surface finish          | Glossy                  |
| 4          | Input voltage           | 250v/AC 50~60Hz         |
| 5          | Rated current           | 10A                     |
| 6          | Color                   | customization           |
| 7          | Number of terminals     | 2 screw terminals       |
| 8          | Outlet                  | Switzerland SEV sockets |
| 9          | IK degree of protection | IK04                    |
| 10         | IP degree of protection | IP21                    |
| 11         | Dimension of product    | 22.5*45mm               |