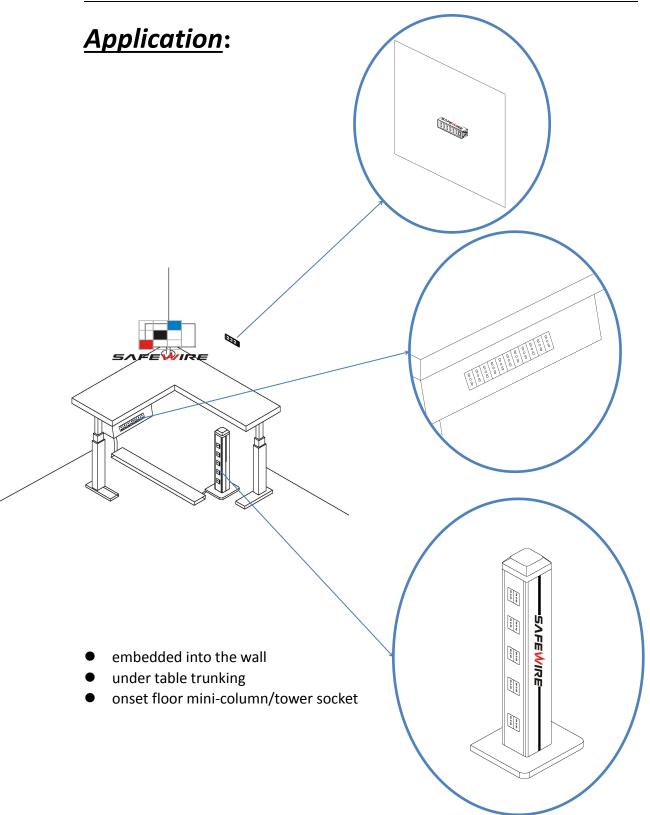

Tel:0086-577-61725369; Email:info@safewirele.com;

www.safewirele.com

- 1. tooless installation
- 2. Single , double , triple , multi-socket using the connection block
- 3. With optional safety key
- 4. With red ,green ,white finish for UPS ,health sector or specific power supply.

#### **Installation Process**

1. Insert the connection block in the contacts of the socket

2. Easy to install: Pre-assembled system product need only a screwdriver to have their cables connected and to fit them on the boxes-just a few seconds work for an incredible long-last installation.