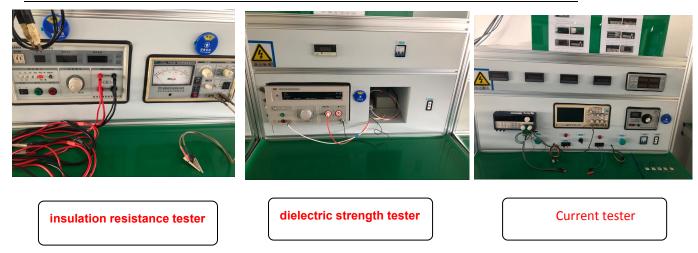

## **Environmental requirements**

| Serial No. | Parameter              | Description         |
|------------|------------------------|---------------------|
| 1          | Operating temperature  | -10℃~+40℃;Operating |
| 2          | humidity               | 20%~90% RH          |
| 3          | Storage temperature    | -20°C~+85°C;storage |
| 4          | humidity               | 10%~95% RH          |
| 5          | Resistance to pressure | ≥3Kv/AC 1min        |
| 6          | Isolation resistance   | 500v DC/100MΩ       |