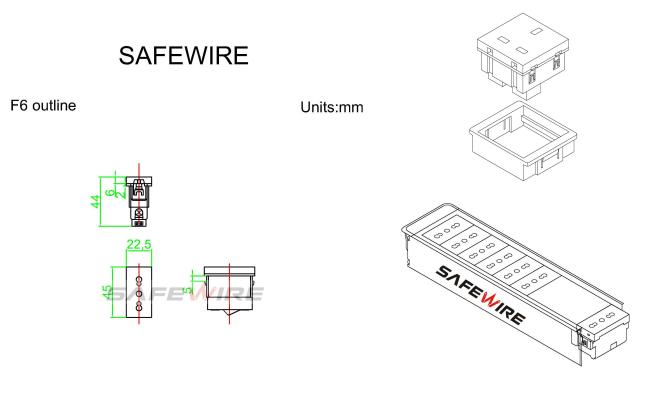

## Characteristic:

| Serial No. | Parameter               | Description            |  |
|------------|-------------------------|------------------------|--|
| 1          | Panel Material          | PC 94-V0               |  |
| 2          | Inside material         | Tin phosphorous bronze |  |
| 3          | Surface finish          | Glossy                 |  |
| 4          | Input voltage           | 250v/AC 50~60Hz        |  |
| 5          | Rated current           | 16A                    |  |
| 6          | Color                   | customization          |  |
| 7          | Number of terminals     | 2 screw terminals      |  |
| 8          | Outlet                  | Italy chile sockets    |  |
| 9          | IK degree of protection | IK04                   |  |
| 10         | IP degree of protection | IP21                   |  |
| 11         | Dimension of product    | 22.5*45mm              |  |

#### F19B Outline drawing: