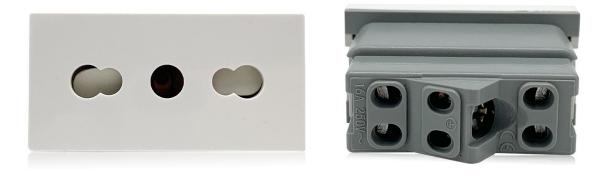

# PRODUCT NAME: Italy chile sockets PRODUCT No.: F6

ADD: 2nd floor, Wealth Garden, Liushi Town, Yueqing city,Wenzhou,Zhejiang,China (TEL) :0086-577-61725369

(E-mail) : info@safewirele.com (WEB): http://www.safewirele.com

## Characteristic:

| Serial No. | Parameter               | Description            |  |
|------------|-------------------------|------------------------|--|
| 1          | Panel Material          | PC 94-V0               |  |
| 2          | Inside material         | Tin phosphorous bronze |  |
| 3          | Surface finish          | Glossy                 |  |
| 4          | Input voltage           | 250v/AC 50~60Hz        |  |
| 5          | Rated current           | 16A                    |  |
| 6          | Color                   | customization          |  |
| 7          | Number of terminals     | 2 screw terminals      |  |
| 8          | Outlet                  | Italy chile sockets    |  |
| 9          | IK degree of protection | IK04                   |  |
| 10         | IP degree of protection | IP21                   |  |
| 11         | Dimension of product    | 22.5*45mm              |  |