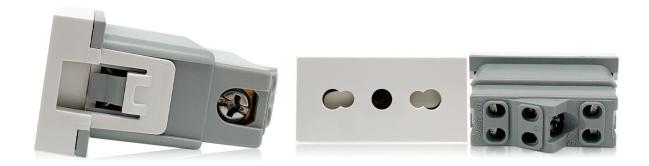

#### F19B Outline drawing:

#### **Installation Process**

1. Insert the connection block in the contacts of the socket

2. Easy to install: Pre-assembled system product need only a screwdriver to have their cables connected and to fit them on the boxes-just a few seconds work for an incredible long-last installation.