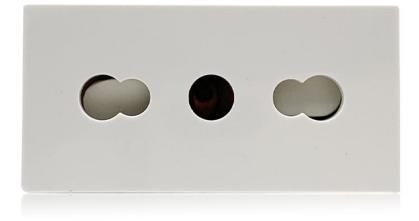

# PRODUCT NAME: Italy chile sockets PRODUCT No.: F6

ADD: 2nd floor, Wealth Garden, Liushi Town, Yueqing city,Wenzhou,Zhejiang,China (TEL) :0086-577-61725369

(E-mail) : info@safewirele.com (WEB): http://www.safewirele.com

## Characteristic:

| Serial No. | Parameter               | Description            |  |
|------------|-------------------------|------------------------|--|
| 1          | Panel Material          | PC 94-V0               |  |
| 2          | Inside material         | Tin phosphorous bronze |  |
| 3          | Surface finish          | Glossy                 |  |
| 4          | Input voltage           | 250v/AC 50~60Hz        |  |
| 5          | Rated current           | 16A                    |  |
| 6          | Color                   | customization          |  |
| 7          | Number of terminals     | 2 screw terminals      |  |
| 8          | Outlet                  | Italy chile sockets    |  |
| 9          | IK degree of protection | IK04                   |  |
| 10         | IP degree of protection | IP21                   |  |
| 11         | Dimension of product    | 22.5*45mm              |  |