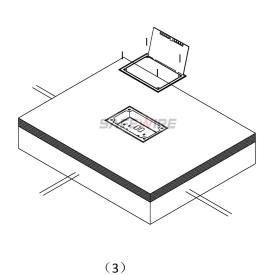

# **Installation instructions**:

- 1. Cut out 202\*132(mm), Powering the slurry.
- 2. Remove the pre-installed temporary lid, wiring and installing modules, Pre-installed cable pipe as per your request .
- 3. Install cover lid and tighten with screws.
- 4. Conceal the cut edge of carpet of flooring

(2)

(4)