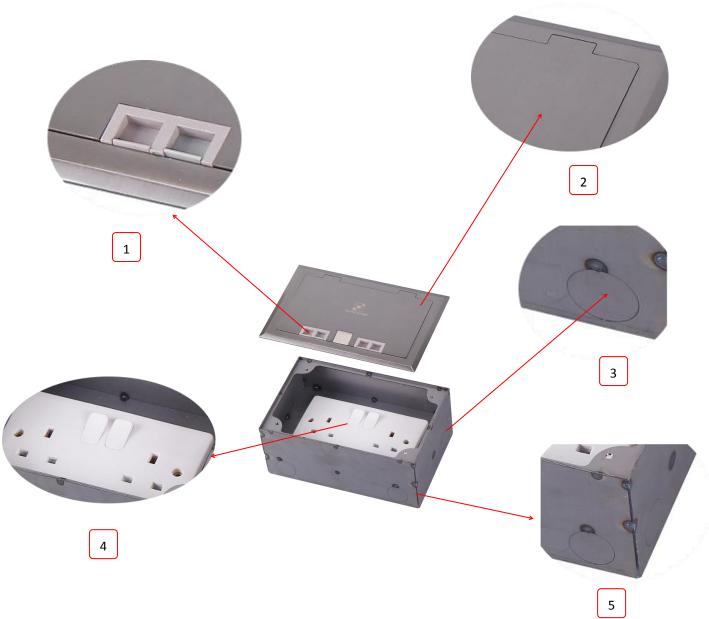

# **Product Show:**

# **Features**:

- 1.Cable Exit is customization
- 2. Cavity depth is customization
- 3. Knock-out diameter is customization
- 4. Configuration as twins switch socket as 146\*86
- 5.Depth of bottom box is customization