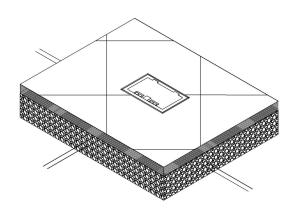

# **HTD-210K Outline drawing:**

Package:10 Pcs inner box into a master carton. Poly bag with box packing.

# **Installation instructions**:

- 1. Cut out 202\*132(mm), Powering the slurry.
- 2. Remove the pre-installed temporary lid, wiring and installing modules, Pre-installed cable pipe as per your request .
- 3. Install cover lid and tighten with screws.
- 4. Conceal the cut edge of carpet of flooring