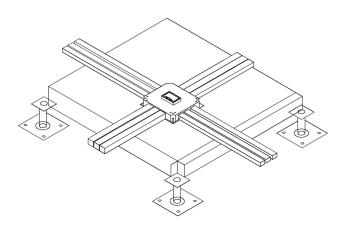

# **HTD-210K Outline drawing:**

Package:10 Pcs inner box into a master carton. Poly bag with box packing.

# **Installation instructions**:

- 1. Cut out 202\*132(mm), Powering the slurry.
- 2. Remove the pre-installed temporary lid, wiring and installing modules, Pre-installed cable pipe as per your request .
- 3. Install cover lid and tighten with screws.
- 4. Conceal the cut edge of carpet of flooring