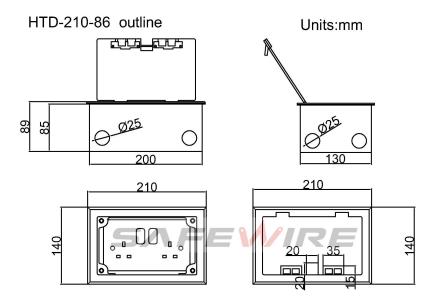

# **HTD-210K Outline drawing:**

Package:10 Pcs inner box into a master carton. Poly bag with box packing.

# 2) Technical parameters:

| Serial No. | Parameter              | Description                           |
|------------|------------------------|---------------------------------------|
| 1          | Panel Material         | Brass alloy/Stainless steel           |
| 2          | Surface finish         | Wire drawing/Polishing/Spray painting |
| 3          | Panel Dimension(mm)    | 210*140                               |
| 4          | Cutout(mm)             | 202x132                               |
| 5          | Static pressure        | 1000N                                 |
| 6          | Horizontal mounting    | Horizontal installation               |
| 7          | Sink box Material      | Steel+Zinc plated                     |
| 8          | Hinged lid thickness   | 4MM                                   |
| 9          | Base box dimension(mm) | 200*130*85                            |
| 10         | Available modules      | 146*86panel(mm)                       |