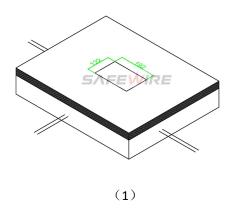

# **Installation instructions**:

- 1. Cut out 202\*132(mm), Powering the slurry.
- 2. Remove the pre-installed temporary lid, wiring and installing modules, Pre-installed cable pipe as per your request .
- 3. Install cover lid and tighten with screws.
- 4. Conceal the cut edge of carpet of flooring

(2)

(4)