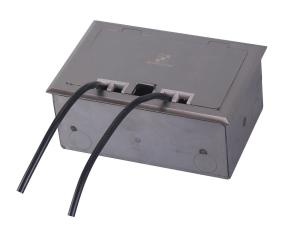

ss   | 4MM                                   |
| 9          | Base box dimension(mm) | 200*130*85                            |
| 10         | Available modules      | 146*86panel(mm)                       |



# Wenzhou Safewire Electric Co.,Ltd.

2nd floor, Wealth Garden, Liushi town, Yueqing, Wenzhou, China ,325604

# **Application**:





The raised floor to socket requirements:

- 1. Environmental protection.
- 2.Fire prevention/Corrosion resistant/high strength.
- 3.Good interchangeability with raised floors. Easy to installation.
- 4. The laying height of the floor is 35mm ~150mm

# Concrete floor requirements for floor socket:

- 1. No pollution to the environment, no harm to the human body, no toxicity.
- 2. Easy to install and easy to use, not easy to damage

# **Product Show:**









# Wenzhou Safewire Electric Co.,Ltd. 2nd floor, Wealth Garden, Liushi town, Yueqing, Wenzhou,China ,325604

# **Features**:



- 1.Cable Exit is customization
- 2. Cavity depth is customization
- 3. Knock-out diameter is customization
- 4. Configuration as twins switch socket as 146\*86
- 5.Depth of bottom box is customization



2nd floor, Wealth Garden, Liushi town, Yueqing, Wenzhou, China ,325604

# **HTD-210K Outline drawing:**



Package:10 Pcs inner box into a master carton. Poly bag with box packing.

# SafeWire HTD-320K Package solution HTD-200K Floor socket Panel with Thermoplastic film Socket with Kraft paper carton film A packing tape Put to pallet Master carton with shrink film with pallet www.safewirele.com

# **Installation instructions**:

- 1. Cut out 202\*132(mm),