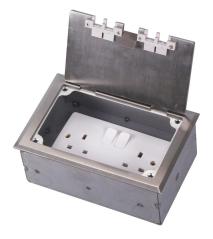

4MM                                   |
| 9          | Base box dimension(mm) | 200*130*85                            |
| 10         | Available modules      | 146*86panel(mm)                       |



# Wenzhou Safewire Electric Co.,Ltd.

2nd floor, Wealth Garden, Liushi town, Yueqing, Wenzhou, China ,325604

# **Application**:





The raised floor to socket requirements:

- 1. Environmental protection.
- 2.Fire prevention/Corrosion resistant/high strength.
- 3.Good interchangeability with raised floors. Easy to installation.
- 4. The laying height of the floor is 35mm ~150mm

# Concrete floor requirements for floor socket:

- 1. No pollution to the environment, no harm to the human body, no toxicity.
- 2. Easy to install and easy to use, not easy to damage

# **Product Show:**









# Wenzhou Safewire Electric Co.,Ltd. 2nd floor, Wealth Garden, Liushi town, Yueqing, Wenzhou,China ,325604

# **Features**:



- 1.Cable Exit is customization
- 2. Cavity depth is customization
- 3. Knock-out diameter is customization
- 4. Configuration as twins switch socket as 146\*86
- 5.Depth of bottom box is customization



2nd floor, Wealth Garden, Liushi town, Yueqing, Wenzhou, China ,325604

# **HTD-210K Outline drawing:**



Package:10 Pcs inner box into a master carton. Poly bag with box packing.

# SafeWire HTD-320K Package solution HTD-200K Floor socket Panel with Thermoplastic film Socket with Kraft paper carton film A packing tape Put to pallet Master carton with shrink film with pallet www.safewirele.com

# **Installation instructions**:

- 1. Cut out 202\*132(mm), Poweri