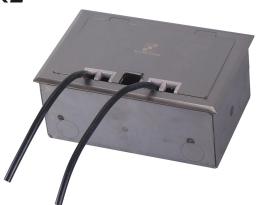

2nd floor, Wealth Garden, Liushi town, Yueqing, Wenzhou, China ,325604

Wenzhou Safewire Electric CO., Ltd.

# SPECIFICATION SHEET

PRODUCT NAME: Pull Outlet Box

PRODUCT No.: HTD-210K-86





Address: 2nd floor, Wealth Garden, Liushi town, Yueqing, Wenzhou, China, 325604

Tel:0086-577-61725369 Mob:0086-18612380398

ZIP:325604

(E-mail): info@safewirele.com (WEB): http://www.safewirele.com



# Wenzhou Safewire Electric Co.,Ltd.

2nd floor, Wealth Garden, Liushi town, Yueqing, Wenzhou, China ,325604

# <u>Technical parameters & characteristic :</u>

# 1) Working environment:

1. The environment temperature:-5°C~/40°C

2. The rated voltage: 100V~~250V

3. The rated current : 10A、 13A、 16A、 20A

# 2) Technical parameters:

| Serial No. | Parameter              | Description                           |
|------------|------------------------|---------------------------------------|
| 1          | Panel Material         | Brass alloy/Stainless steel           |
| 2          | Surfa