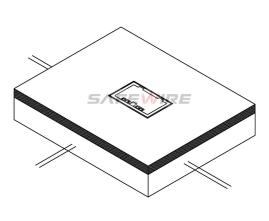

# **Installation instructions**:

- 1. Cut out 202\*132(mm), Powering the slurry.
- 2. Remove the pre-installed temporary lid, wiring and installing modules, Pre-installed cable pipe as per your request .
- 3. Install cover lid and tighten with screws.
- 4. Conceal the cut edge of carpet of flooring

(2)

(4)