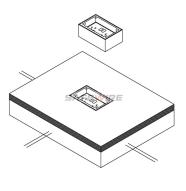

# **Installation instructions**:

- 1. Cut out 202\*132(mm), Powering the slurry.
- 2. Remove the pre-installed temporary lid, wiring and installing modules, Pre-installed cable pipe as per your request .
- 3. Install cover lid and tighten with screws.
- 4. Conceal the cut edge of carpet of flooring

(2)

(4)