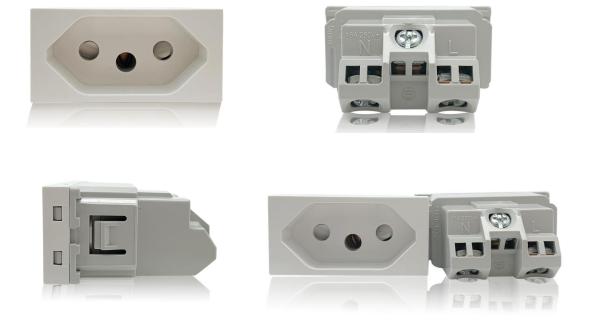

#### **Installation Process**

1. Insert the connection block in the contacts of the socket

2. Easy to install: Pre-assembled system product need only a screwdriver to have their cables connected and to fit them on the boxes-just a few seconds work for an incredible long-last installation.