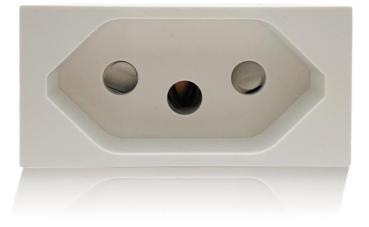

# PRODUCT NAME: Brazil NBR sockets PRODUCT No.: F19B

ADD: 2nd floor, Wealth Garden, Liushi Town, Yueqing city,Wenzhou,Zhejiang,China (TEL) :0086-577--61725369 (E-mail) : info@safewirele.com (WEB): http://www.safewirele.com

## Characteristic:

| Serial No. | Parameter               | Description            |
|------------|-------------------------|------------------------|
| 1          | Panel Material          | PC 94-V0               |
| 2          | Inside material         | Tin phosphorous bronze |
| 3          | Surface finish          | Glossy                 |
| 4          | Input voltage           | 250v/AC 50~60Hz        |
| 5          | Rated current           | 16A                    |
| 6          | 3 pin Withdrawal force  | 54N                    |
| 7          | 2 pin Withdrawal force  | 2N-18N                 |
| 8          | Durability              | ≥5000                  |
| 9          | Color                   | customization          |
| 10         | Number of terminals     | 2 screw terminals      |
| 11         | Outlet                  | Brazil NBR sockets     |
| 12         | IK degree of protection | IK04                   |
| 13         | IP degree of protection | IP21                   |
| 14         | Dimension of product    | 22.5*45mm              |