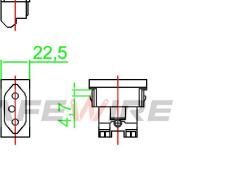

## Characteristic:

| Serial No. | Parameter               | Description            |
|------------|-------------------------|------------------------|
| 1          | Panel Material          | PC 94-V0               |
| 2          | Inside material         | Tin phosphorous bronze |
| 3          | Surface finish          | Glossy                 |
| 4          | Input voltage           | 250v/AC 50~60Hz        |
| 5          | Rated current           | 16A                    |
| 6          | 3 pin Withdrawal force  | 54N                    |
| 7          | 2 pin Withdrawal force  | 2N-18N                 |
| 8          | Durability              | ≥5000                  |
| 9          | Color                   | customization          |
| 10         | Number of terminals     | 2 screw terminals      |
| 11         | Outlet                  | Brazil NBR sockets     |
| 12         | IK degree of protection | IK04                   |
| 13         | IP degree of protection | IP21                   |
| 14         | Dimension of product    | 22.5*45mm              |

## **SafeWire**

5

F19B Outline drawing:

## F19BOutline

Units: mm