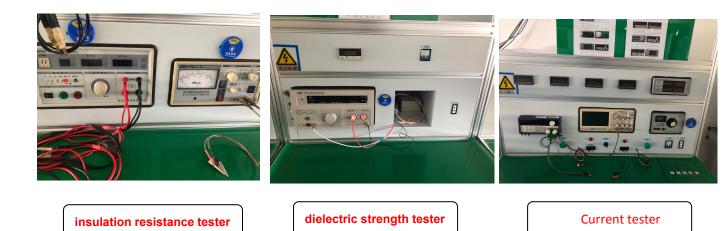

# **Environmental requirements**

| Serial No. | Parameter              | Description         |
|------------|------------------------|---------------------|
| 1          | Operating temperature  | -10℃~+40℃;Operating |
| 2          | humidity               | 20%~90% RH          |
| 3          | Storage temperature    | -20°C~+85°C;storage |
| 4          | humidity               | 10%~95% RH          |
| 5          | Resistance to pressure | ≥3Kv/AC 1min        |
| 6          | Isolation resistance   | 500v DC/100MΩ       |