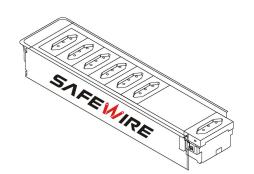

# PRODUCT NAME: Brazil NBR sockets PRODUCT No.: F19B

ADD: 2nd floor, Wealth Garden, Liushi Town, Yueqing city,Wenzhou,Zhejiang,China (TEL) :0086-577--61725369 (E-mail) : info@safewirele.com (WEB): http://www.safewirele.com

www.safewirele.com

- 1. tooless installation
- 2. Single , double , triple , multi-socket using the connection block
- 3. With optional safety key
- 4. With red ,green ,white finish for UPS ,health sector or specific power supply.