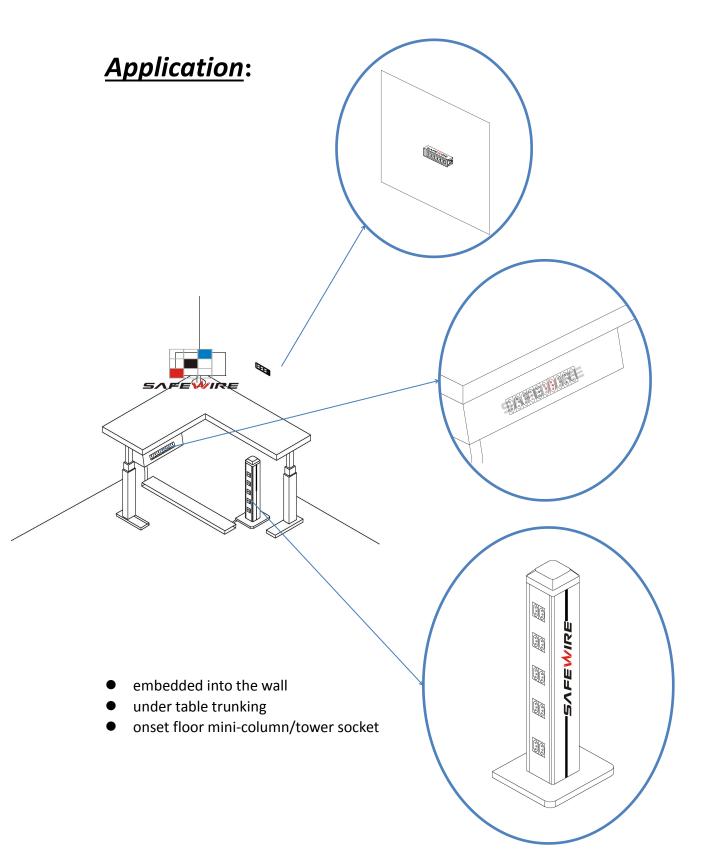

www.safewirele.com

- 1. tooless installation
- 2. Single , double , triple , multi-socket using the connection block
- 3. With optional safety key
- 4. With red ,green ,white finish for UPS ,health sector or specific power supply.