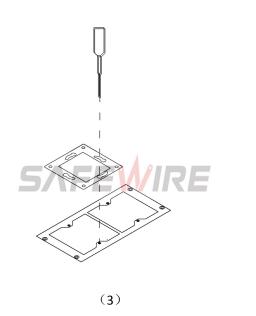

#### **Installation Process**

- 1 .Remove the iron partition from under the panel
- 2 .Just point the hole of iron plate and bridge/frame slot them together.
- 3 .Screw and tighten them.
- 4 .Clamp the plate into the iron plate