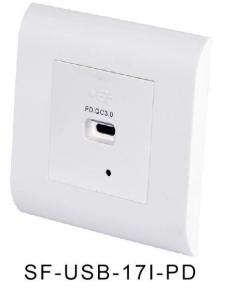

# PRODUCT NAME: Flush-mounting USB charger PRODUCT No.: SF-USB-171-PD

ADD: 152 xinguang industrial zone, yueqing city, zhejiang province

(TEL) :0086-577-62799688

(E-mail) : info@safewirele.com

(WEB): http://www.safewirele.com

### **USB Characteristic:**

| Serial No. | Parameter                 | Description                  |  |
|------------|---------------------------|------------------------------|--|
| 1          | Panel Material            | PC 94-V0                     |  |
| 2          | Inside material           | Tin phosphorous bronze       |  |
| 3          | USB DC output             | QC3.0 3A/5V,2A/9V & 1.5A/12V |  |
| 4          | Output voltage tolerance  | ±5%                          |  |
| 5          | Output                    | Type C for IPAD              |  |
| 6          | Efficiency                | 78%                          |  |
| 7          | No-load power consumption | Max 0.2W                     |  |
| 8          | Input voltage             | 100~240v/AC 50~60Hz          |  |
| 9          | Color                     | White RAL9003 Black          |  |
| 10         | Size                      | 80*80mm                      |  |