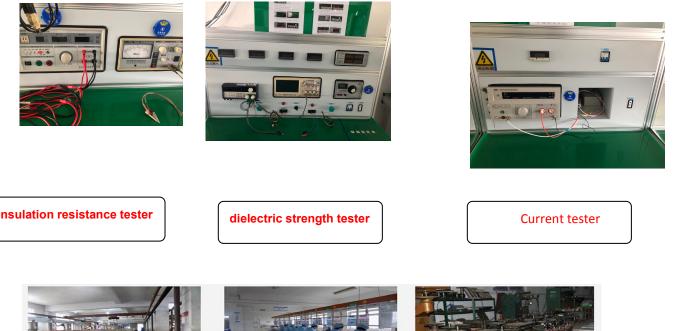

No.152 Xingguang Road, Xingguang industry zone, Liushi town, Yueqing, Wenzhou, China ,325604 Tel:0086-577-62799688; Email:info@safewirele.com;

www.safewirele.com

insulation resistance tester

www.safewirele.com

| Testing Item    | Testing Standard                                                                             | Testing Data          |  |
|-----------------|----------------------------------------------------------------------------------------------|-----------------------|--|
| Aging test      | USB charger for 2 hours with LED lights must always light                                    | 2 hours               |  |
|                 | High and low pressure 90V-264V to normal operation                                           | 90V-264V normal       |  |
| Power test      | Rated output voltage range: no-load: 5V $\pm$ 5%, load:5V $\pm$ 5%                           | No-load: 4.92-4.95V,  |  |
|                 |                                                                                              | load: 5.04-5.1        |  |
|                 | Rated output/current protection: Max. 1.37 times as rating                                   | QC3.0 3A;1.5A/12V     |  |
|                 | current)                                                                                     |                       |  |
|                 | Output ripple: load 4.2A, Vpp<200mV                                                          | 86.9mV                |  |
|                 | Short circuit protection: output positive and negative short for 2 minutes,                  | 2 minutes             |  |
|                 | after the break to work properly                                                             |                       |  |
|                 | Pin output voltage: D-: 2.75VDC/D+:2VDC, subject to actual test value                        | D-:2.63VDC/D+:2.68VDC |  |
| Pressure test   | Under normal climatic conditions, the input and output terminals should                      | 3000V                 |  |
|                 | withstand the corresponding voltage(USB-10, 101 series for the 1500V, the                    | 0.68mA-0.69mA         |  |
|                 | other is more than 3000V), Generally every test a minute without breakdown                   |                       |  |
|                 | flashing phenomenon was qualified, and leakage $\leqslant$ 5mA.                              |                       |  |
| Insulation      | In the normal temperature environment, AC input plug and DC input plug                       | $\infty$              |  |
| resistance test | between the input DC500V, 1 minute after the insulation resistance of 7                      |                       |  |
|                 | trillion or more                                                                             |                       |  |
| Grounding       | In any case the resistance shall not exceed 100m $arOmega$                                   |                       |  |
| resistance      |                                                                                              |                       |  |
| Temperature     | At room temperature 30 ${}^{\circ}\!{ m Cr}$ rated work, the charger rated for 2 h after the | Pass                  |  |
| rise test       | measurement of its shell surface temperature change <1 $\mathcal{C}$ / h that the            |                       |  |
|                 | temperature is stable, this time measuring the surface temperature of its shell              |                       |  |
|                 | <50 °C                                                                                       |                       |  |
| Limit load      | Test the product load current limit can run the load value                                   | pass                  |  |