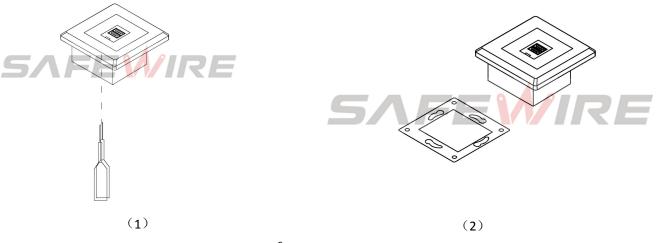

#### **Installation Process**

- 1 .Remove the iron partition from under the panel
- 2 .Just point the hole of iron plate and bridge/frame slot them together.
- 3 .Screw and tighten them.
- 4 .Clamp the plate into the iron plate