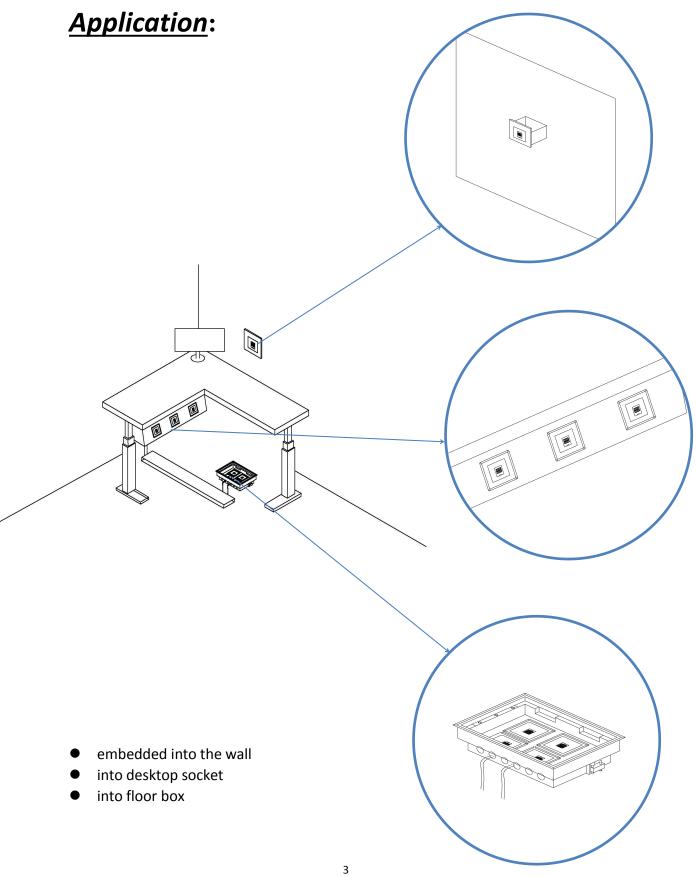

#### **Installation Process**

- 1 .Remove the iron partition from under the panel
- 2 .Just point the hole of iron plate and bridge/frame slot them together.
- 3 .Screw and tighten them.
- 4 .Clamp the plate into the iron plate