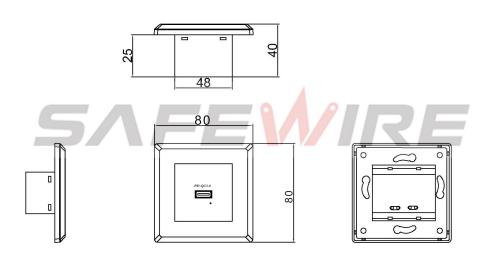

ll surface temperature change <1 $\mathcal{C}$ / h that the            |                       |  |
|                 | temperature is stable, this time measuring the surface temperature of its shell              |                       |  |
|                 | <50 °C                                                                                       |                       |  |
| Limit load      | Test the product load current limit can run the load value                                   | pass                  |  |



Wenzhou Safewire Electric Co.,Ltd.
No.152 Xingguang Road, Xingguang industry zone, Liushi town, Yueqing, Wenzhou,China ,325604 Tel:0086-577-62799688; Email:info@safewirele.com;
www.safewirele.com

#### SF-USB-17I-PD Outline drawing:

### SF-USB-17I-PD outline

Units:mm



#### **Installation Process**

- 1 .Remove the iron partition from under the panel
- 2 .Just point the hole of iron plate and bridge/frame slot them together.
- 3 .Screw and tighten them.
- 4 .Clamp the plate into the iron plate





 Wenzhou Safewire Electric Co.,Ltd.
 No.152 Xingguang Road, Xingguang industry zone, Liushi town, Yueqing, Wenzhou,China ,325604 Tel:0086-577-62799688; Email:info@safewirele.com;
 www.safewirele.com





(4)

#### 4.Safety Warning:

- $1. \ {\rm This} \ {\rm is} \ {\rm a} \ {\rm class} \ {\rm I} \ {\rm product} \ {\rm and} \ {\rm must} \ {\rm be} \ {\rm earthed}.$
- 2. For indoor use only.
- 3. This product must be installed/wired by a qualified electrician.

#### 5.Attentions:

- 1. Protect children from touch skirt of USB port.
- 2.Ensure current and volta