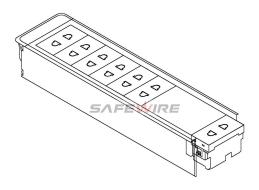

.5...2.5mm<sup>2</sup> for rigid cable (s)







insulation resistance tester

dielectric strength tester

**Current tester** 



2<sup>nd</sup> floor, Wealth Garden, Liushi Town, Yueqing city,Wenzhou,Zhejiang,China Tel:0086-577-61725369; Email:info@safewirele.com;

#### www.safewirele.com

- 1. toolless installation
- 2. Single, double, triple, multi-socket using the connection block
- 3. With optional safety key
- 4. With red ,green ,white finish for UPS ,health sector or specific power supply.

**Package:** 20 Pcs connector in poly bag separately with inner box. 10pcs inner boxes in one carton box





2<sup>nd</sup> floor, Wealth Garden, Liushi Town, Yueqing city,Wenzhou,Zhejiang,China Tel:0086-577-61725369; Email:info@safewirele.com;

www.safewirele.com

#### F2B Outline drawing:





#### **Installation Process**

- 1. Insert the connection block in the contacts of the socket
- 2. Easy to install: Pre-assembled system product need only a screwdriver to have their cables connected and to fit them on the boxes-just a few seconds work for an

incredible long-last installation.

### 4.Safety Warning:

- 1. For indoor use only.
- 2. This product must be installed/wired by a qualified electrician.

#### **5.Attentions**:

- 1. Protect children from touch skirt of socket.
- 2. Ensure current and voltage as rating current/voltage . Do not overload
- 3. Prevent from corrosive liquid, gas (strong acid, strong alkali, paint) and humidity.