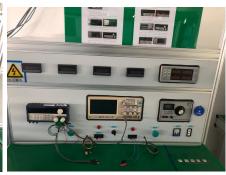

## Feature:

- 1.5...2.5mm² for stranded cable (s)
- 1.5...2.5mm² for flexible cable (s)
- 1.5...2.5mm<sup>2</sup> for rigid cable (s)

insulation resistance tester

dielectric strength tester

**Current tester** 