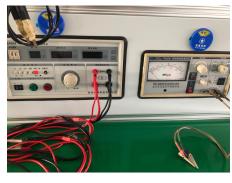

## Feature:

- 1.5...2.5mm² for stranded cable (s)
- 1.5...2.5mm² for flexible cable (s)
- 1.5...2.5mm<sup>2</sup> for rigid cable (s)

insulation resistance tester

dielectric strength tester

**Current tester** 