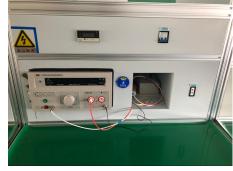

## Feature:

- 1.5...2.5mm² for stranded cable (s)
- 1.5...2.5mm² for flexible cable (s)
- 1.5...2.5mm<sup>2</sup> for rigid cable (s)

insulation resistance tester

dielectric strength tester

**Current tester** 