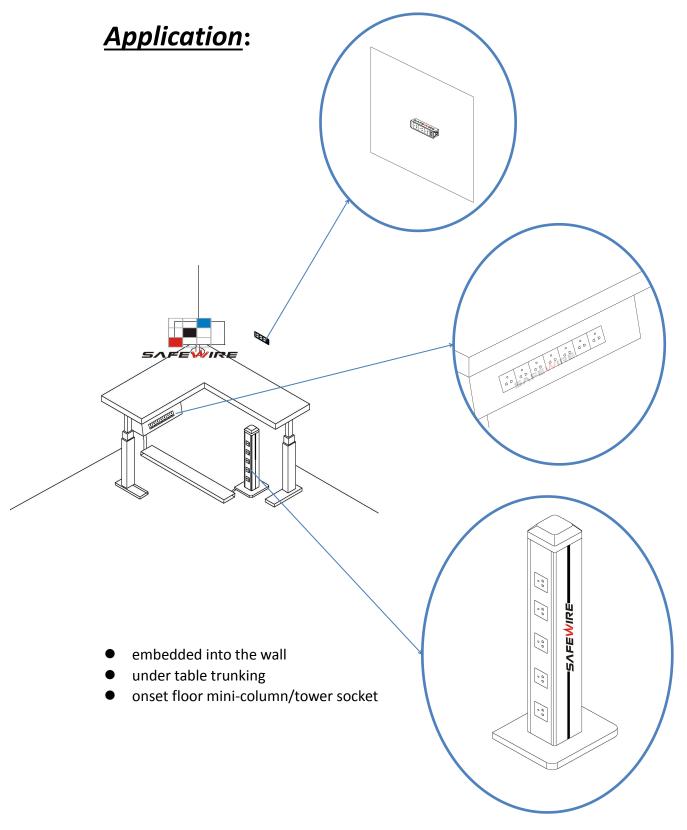

2<sup>nd</sup> floor, Wealth Garden, Liushi Town, Yueqing city,Wenzhou,Zhejiang,China Tel:0086-577-61725369; Email:info@safewirele.com;

www.safewirele.com

- 1. tooless installation
- 2. Single, double, triple, multi-socket using the connection block
- 3. With optional safety key
- **4.** With red ,green ,white finish for UPS ,health sector or specific power supply.