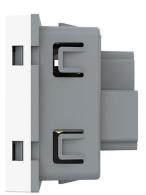

-|------------------------|-----------------------|
| 1          | Operating temperature  | -10°C~+40°C;Operating |
| 2          | humidity               | 20%~90% RH            |
| 3          | Storage temperature    | -20℃~+85℃;storage     |
| 4          | humidity               | 10%~95% RH            |
| 5          | Resistance to pressure | ≥3Kv/AC 1min          |
| 6          | Isolation resistance   | 500v DC/100MΩ         |



Wenzhou Safewire Electric Co.,Ltd.

2nd floor, Wealth Garden, Liushi Town, Yueqing city,Wenzhou,Zhejiang,China
Tel:0086-577-61725369; Email:info@safewirele.com;

www.safewirele.com





2<sup>nd</sup> floor, Wealth Garden, Liushi Town, Yueqing city,Wenzhou,Zhejiang,China Tel:0086-577-61725369; Email:info@safewirele.com;

www.safewirele.com

### Feature:









- 1.5...2.5mm² for stranded cable (s)
- 1.5...2.5mm<sup>2</sup> for flexible cable (s)
- 1.5...2.5mm<sup>2</sup> for rigid cable (s)







insulation resistance tester

dielectric strength tester

Current tester



2<sup>nd</sup> floor, Wealth Garden, Liushi Town, Yueqing city,Wenzhou,Zhejiang,China Tel:0086-577-61725369; Email:info@safewirele.com;

www.safewirele.com

- 1. tooless installation
- 2. Single, double, triple, multi-socket using the connection block
- 3. With optional safety key
- **4.** With red ,green ,white finish for UPS ,health sector or specific power supply.

**Package:**10 Pcs connector in poly bag separately with inner box. 10pcs inner boxes in one carton box





2<sup>nd</sup> floor, Wealth Garden, Liushi Town, Yueqing city,Wenzhou,Zhejiang,China Tel:0086-577-6