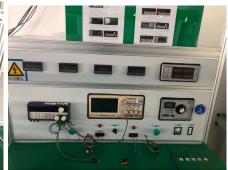

### Feature:

- 1.5...2.5mm² for stranded cable (s)
- 1.5...2.5mm<sup>2</sup> for flexible cable (s)
- 1.5...2.5mm<sup>2</sup> for rigid cable (s)

insulation resistance tester

dielectric strength tester

Current tester