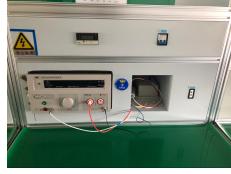

# **Environmental requirements**

| Serial No. | Parameter              | Description           |
|------------|------------------------|-----------------------|
| 1          | Operating temperature  | -10°C~+40°C;Operating |
| 2          | humidity               | 20%~90% RH            |
| 3          | Storage temperature    | -20℃~+85℃;storage     |
| 4          | humidity               | 10%~95% RH            |
| 5          | Resistance to pressure | ≥3Kv/AC 1min          |
| 6          | Isolation resistance   | 500v DC/100MΩ         |

### Feature:

- 1.5...2.5mm² for stranded cable (s)
- 1.5...2.5mm<sup>2</sup> for flexible cable (s)
- 1.5...2.5mm<sup>2</sup> for rigid cable (s)

insulation resistance tester

dielectric strength tester

Current tester