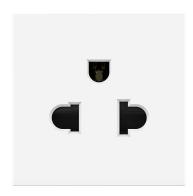

-----|------------------------|-----------------------|
| 1          | Operating temperature  | -10°C~+40°C;Operating |
| 2          | humidity               | 20%~90% RH            |
| 3          | Storage temperature    | -20℃~+85℃;storage     |
| 4          | humidity               | 10%~95% RH            |
| 5          | Resistance to pressure | ≥3Kv/AC 1min          |
| 6          | Isolation resistance   | 500v DC/100MΩ         |



Wenzhou Safewire Electric Co.,Ltd.

2nd floor, Wealth Garden, Liushi Town, Yueqing city,Wenzhou,Zhejiang,China
Tel:0086-577-61725369; Email:info@safewirele.com;

www.safewirele.com





2<sup>nd</sup> floor, Wealth Garden, Liushi Town, Yueqing city,Wenzhou,Zhejiang,China Tel:0086-577-61725369; Email:info@safewirele.com;

www.safewirele.com

### Feature:









- 1.5...2.5mm² for stranded cable (s)
- 1.5...2.5mm<sup>2</sup> for flexible cable (s)
- 1.5...2.5mm<sup>2</sup> for rigid cable (s)







insulation resistance tester

dielectric strength tester

Current tester



2<sup>nd</sup> floor, Wealth Garden, Liushi Town, Yueqing city,Wenzhou,Zhejiang,China Tel:0086-577-61725369; Email:info@safewirele.com;

www.safewirele.com

- 1. tooless installation
- 2. Single, double, triple, multi-socket using the connection block
- 3. With optional safety key
- **4.** With red ,green ,white finish for UPS ,health sector or specific power supply.

**Package:**10 Pcs connector in poly bag separately with inner box. 10pcs inner boxes in one carton box





2<sup>nd</sup> floor, Wealth Garden, Liushi Town, Yueqing city,Wenzhou,Zhejiang,China Tel:0086-5