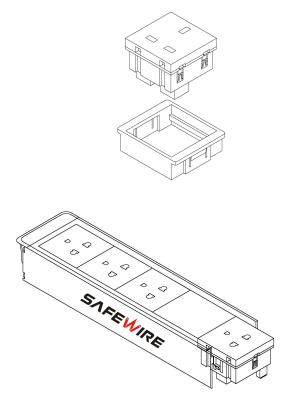

### F18B Outline drawing:

### **Installation Process**

- 1. Insert the connection block in the contacts of the socket
- 2. Easy to install: Pre-assembled system product need only a screwdriver to have their cables connected and to fit them on the boxes-just a few seconds work for an incredible long-last installation.