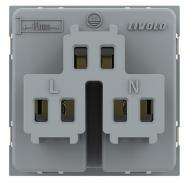

### **Installation Process**

- 1. Insert the connection block in the contacts of the socket
- 2. Easy to install: Pre-assembled system product need only a screwdriver to have their cables connected and to fit them on the boxes-just a few seconds work for an incredible long-last installation.