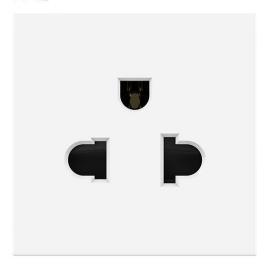

# **Characteristic:**

| Serial No. | Parameter               | Description            |
|------------|-------------------------|------------------------|
| 1          | Panel Material          | PC 94-V0               |
| 2          | Inside material         | Tin phosphorous bronze |
| 3          | Surface finish          | Glossy                 |
| 4          | Input voltage           | 250v/AC 50~60Hz        |
| 5          | Rated current           | 16A                    |
| 6          | Durability              | ≥5000                  |
| 7          | Color                   | customization          |
| 8          | Number of terminals     | 2 screw terminals      |
| 9          | Outlet                  | US sockets             |
| 10         | IK degree of protection | IK04                   |
| 11         | IP degree of protection | IP21                   |
| 12         | Dimension of product    | 45*45mm                |