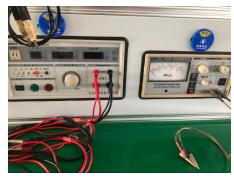

# **Environmental requirements**

| Serial No. | Parameter              | Description           |
|------------|------------------------|-----------------------|
| 1          | Operating temperature  | -10°C~+40°C;Operating |
| 2          | humidity               | 20%~90% RH            |
| 3          | Storage temperature    | -20℃~+85℃;storage     |
| 4          | humidity               | 10%~95% RH            |
| 5          | Resistance to pressure | ≥3Kv/AC 1min          |
| 6          | Isolation resistance   | 500v DC/100MΩ         |

### Feature:

- 1.5...2.5mm² for stranded cable (s)
- 1.5...2.5mm<sup>2</sup> for flexible cable (s)
- 1.5...2.5mm<sup>2</sup> for rigid cable (s)

insulation resistance tester

dielectric strength tester

Current tester