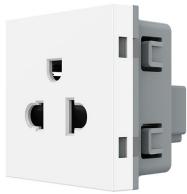

------------------------|-----------------------|
| 1          | Operating temperature  | -10°C~+40°C;Operating |
| 2          | humidity               | 20%~90% RH            |
| 3          | Storage temperature    | -20℃~+85℃;storage     |
| 4          | humidity               | 10%~95% RH            |
| 5          | Resistance to pressure | ≥3Kv/AC 1min          |
| 6          | Isolation resistance   | 500v DC/100MΩ         |



Wenzhou Safewire Electric Co.,Ltd.

2nd floor, Wealth Garden, Liushi Town, Yueqing city,Wenzhou,Zhejiang,China
Tel:0086-577-61725369; Email:info@safewirele.com;

www.safewirele.com





2<sup>nd</sup> floor, Wealth Garden, Liushi Town, Yueqing city,Wenzhou,Zhejiang,China Tel:0086-577-61725369; Email:info@safewirele.com;

www.safewirele.com

### Feature:









- 1.5...2.5mm² for stranded cable (s)
- 1.5...2.5mm<sup>2</sup> for flexible cable (s)
- 1.5...2.5mm<sup>2</sup> for rigid cable (s)







insulation resistance tester

dielectric strength tester

Current tester



2<sup>nd</sup> floor, Wealth Garden, Liushi Town, Yueqing city,Wenzhou,Zhejiang,China Tel:0086-577-61725369; Email:info@safewirele.com;

www.safewirele.com

- 1. tooless installation
- 2. Single, double, triple, multi-socket using the connection block
- 3. With optional safety key
- **4.** With red ,green ,white finish for UPS ,health sector or specific power supply.

**Package:**10 Pcs connector in poly bag separately with inner box. 10pcs inner boxes in one carton box





2<sup>nd</sup> floor, Wealth Garden, Liushi Town, Yueqing city,Wenzhou,Zhejiang,China Tel:0086-577-617