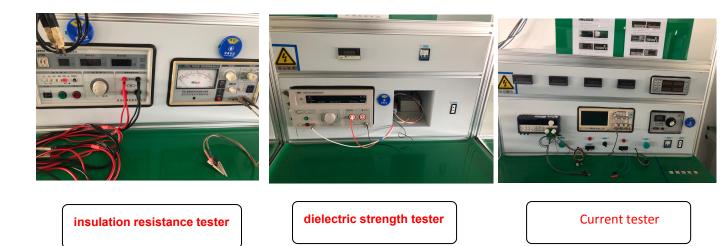

## Environmental requirements

| Serial No. | Parameter              | Description         |
|------------|------------------------|---------------------|
| 1          | Operating temperature  | -10℃~+40℃;Operating |
| 2          | humidity               | 20%~90% RH          |
| 3          | Storage temperature    | -20°C~+85°C;storage |
| 4          | humidity               | 10%~95% RH          |
| 5          | Resistance to pressure | ≥3Kv/AC 1min        |
| 6          | Isolation resistance   | 500v DC/100MΩ       |