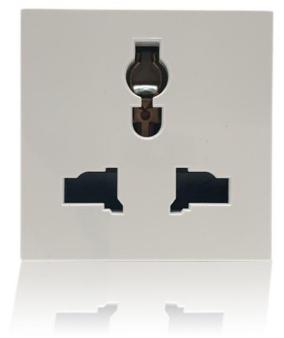

# PRODUCT NAME: international multi- configuration sockets PRODUCT No.: F4

ADD: 2nd floor, Wealth Garden, Liushi Town, Yueqing city, Wenzhou, Zhejiang, China

- (TEL) :0086-577-61725369
- (E-mail) : info@safewirele.com
- (WEB): http://www.safewirele.com

## Characteristic:

| Serial No. | Parameter               | Description                                |
|------------|-------------------------|--------------------------------------------|
| 1          | Panel Material          | PC 94-V0                                   |
| 2          | Inside material         | Tin phosphorous bronze                     |
| 3          | Surface finish          | Glossy                                     |
| 4          | Input voltage           | 250v/AC 50~60Hz                            |
| 5          | Rated current           | 10A                                        |
| 6          | 3 pin Withdrawal force  | 54N                                        |
| 7          | 2 pin Withdrawal force  | 2N-18N                                     |
| 8          | Durability              | ≥5000                                      |
| 9          | Color                   | customization                              |
| 10         | Number of terminals     | 2 screw terminals                          |
| 11         | Outlet                  | international multi- configuration sockets |
| 12         | IK degree of protection | IK04                                       |
| 13         | IP degree of protection | IP21                                       |
| 14         | Dimension of product    | 45*45mm                                    |