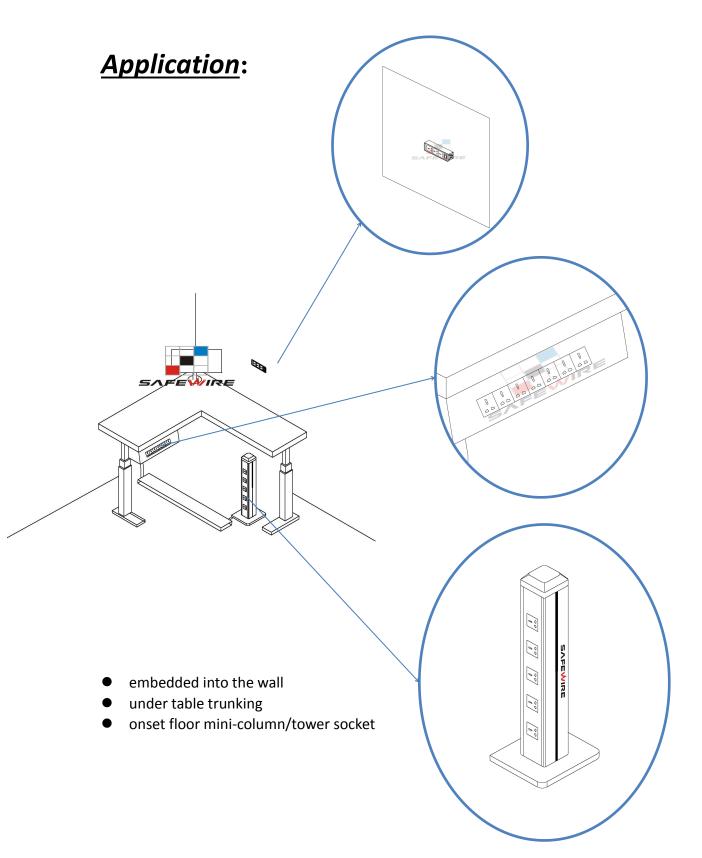

#### **Installation Process**

1. Insert the connection block in the contacts of the socket

2. Easy to install: Pre-assembled system product need only a screwdriver to have their cables connected and to fit them on the boxes-just a few seconds work for an incredible long-last installation.