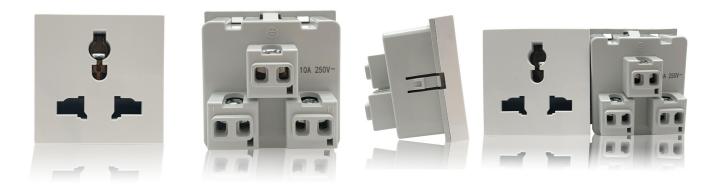

F4 Outline drawing:

#### **Installation Process**

1. Insert the connection block in the contacts of the socket

2. Easy to install: Pre-assembled system product need only a screwdriver to have their cables connected and to fit them on the boxes-just a few seconds work for an incredible long-last installation.