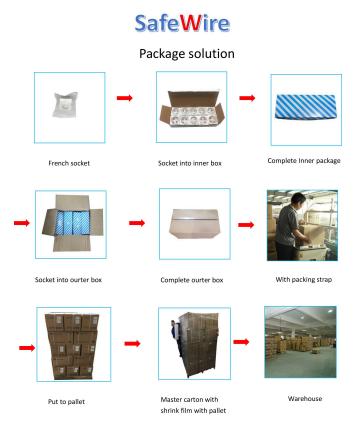

### Feature :

- 1.5...2.5mm<sup>2</sup> for stranded cable (s)
- 1.5...2.5mm<sup>2</sup> for flexible cable (s)
- 1.5...2.5mm<sup>2</sup> for rigid cable (s)

**Package:**10 Pcs connector in poly bag separately with inner box. 10pcs inner boxes in one carton box.