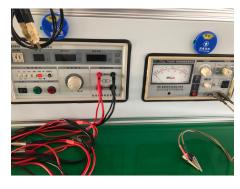

## Feature:

- 1.5...2.5mm² for stranded cable (s)
- 1.5...2.5 $\text{mm}^2$  for flexible cable (s)
- 1.5...2.5mm<sup>2</sup> for rigid cable (s)

insulation resistance tester

dielectric strength tester

**Current tester** 