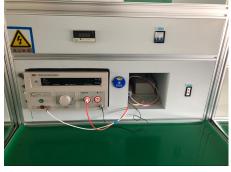

## Feature:

- 1.5...2.5mm² for stranded cable (s)
- 1.5...2.5 $\text{mm}^2$  for flexible cable (s)
- 1.5...2.5mm<sup>2</sup> for rigid cable (s)

insulation resistance tester

dielectric strength tester

**Current tester** 