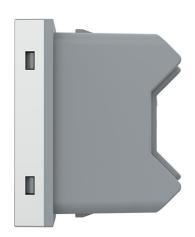

--|------------------------|-----------------------|
| 1          | Operating temperature  | -10°C~+40°C;Operating |
| 2          | humidity               | 20%~90% RH            |
| 3          | Storage temperature    | -20°C~+85°C;storage   |
| 4          | humidity               | 10%~95% RH            |
| 5          | Resistance to pressure | ≥3Kv/AC 1min          |
| 6          | Isolation resistance   | 500v DC/100MΩ         |



Wenzhou Safewire Electric Co.,Ltd.

2nd floor, Wealth Garden, Liushi Town, Yueqing city,Wenzhou,Zhejiang,China
Tel:0086-577-61725369; Email:info@safewirele.com;

www.safewirele.com





2<sup>nd</sup> floor, Wealth Garden, Liushi Town, Yueqing city,Wenzhou,Zhejiang,China Tel:0086-577-61725369; Email:info@safewirele.com;

www.safewirele.com

## Feature:







- 1.5...2.5mm² for stranded cable (s)
- 1.5...2.5 $\text{mm}^2$  for flexible cable (s)
- 1.5...2.5mm<sup>2</sup> for rigid cable (s)







insulation resistance tester

dielectric strength tester

**Current tester** 



2<sup>nd</sup> floor, Wealth Garden, Liushi Town, Yueqing city,Wenzhou,Zhejiang,China Tel:0086-577-61725369; Email:info@safewirele.com;

#### www.safewirele.com

- 1. toolless installation
- 2. Single, double, triple, multi-socket using the connection block
- 3. With optional safety key
- 4. With red ,green ,white finish for UPS ,health sector or specific power supply.

**Package:** 20 Pcs connector in poly bag separately with inner box. 10pcs inner boxes in one carton box





2<sup>nd</sup> floor, Wealth Garden, Liushi Town, Yueqing city,Wenzhou,Zhejiang,China Tel:008