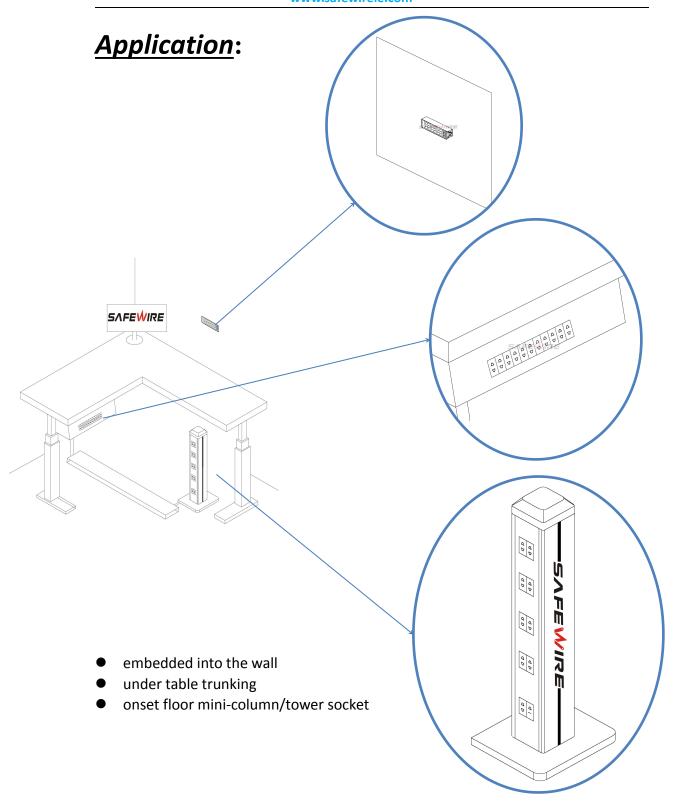

#### www.safewirele.com

- 1. toolless installation
- 2. Single, double, triple, multi-socket using the connection block
- 3. With optional safety key
- 4. With red ,green ,white finish for UPS ,health sector or specific power supply.