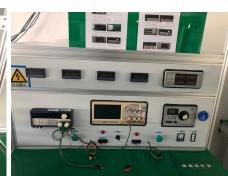

## Feature:

- 1.5...2.5mm² for stranded cable (s)
- 1.5...2.5 $\text{mm}^2$  for flexible cable (s)
- 1.5...2.5mm<sup>2</sup> for rigid cable (s)

insulation resistance tester

dielectric strength tester

**Current tester** 