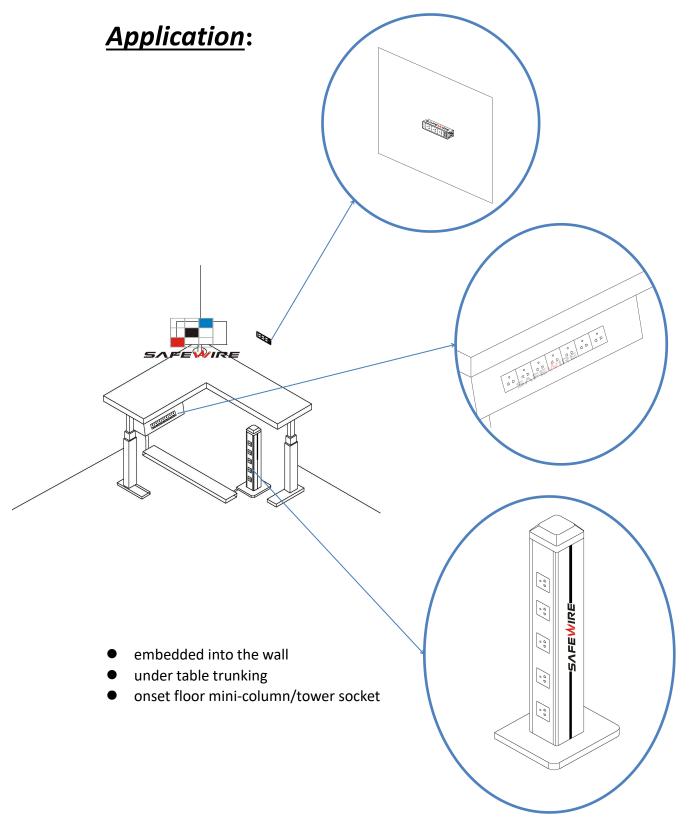

2<sup>nd</sup> floor, Wealth Garden, Liushi Town, Yueqing city,Wenzhou,Zhejiang,China Tel:0086-577-61725369; Email:info@safewirele.com;

www.safewirele.com

- 1. tooless installation
- 2. Single, double, triple, multi-socket using the connection block
- 3. With optional safety key
- **4.** With red, green, white finish for UPS, health sector or specific power supply.