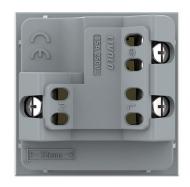

#### **Installation Process**

- 1. Insert the connection block in the contacts of the socket
- 2. Easy to install: Pre-assembled system product need only a screwdriver to have their cables connected and to fit them on the boxes-just a few seconds work for an incredible long-last installation.