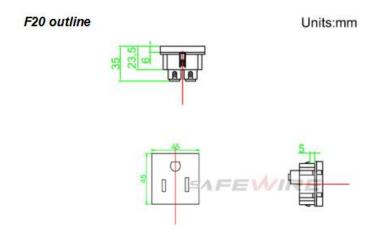

#### F20 Outline drawing:

# **Characteristic:**

| Serial No. | Parameter               | Description            |
|------------|-------------------------|------------------------|
| 1          | Panel Material          | PC 94-V0               |
| 2          | Inside material         | Tin phosphorous bronze |
| 3          | Surface finish          | Glossy                 |
| 4          | Input voltage           | 250v/AC 50~60Hz        |
| 5          | Rated current           | 15A                    |
| 6          | Durability              | ≥5000                  |
| 7          | Color                   | customization          |
| 8          | Number of terminals     | 2 screw terminals      |
| 9          | Outlet                  | Euro American sockets  |
| 10         | IK degree of protection | IK04                   |
| 11         | IP degree of protection | IP21                   |
| 12         | Dimension of product    | 45*45mm                |