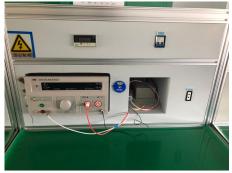

# **Environmental requirements**

| Serial No. | Parameter              | Description           |
|------------|------------------------|-----------------------|
| 1          | Operating temperature  | -10°C~+40°C;Operating |
| 2          | humidity               | 20%~90% RH            |
| 3          | Storage temperature    | -20°C~+85°C;storage   |
| 4          | humidity               | 10%~95% RH            |
| 5          | Resistance to pressure | ≥3Kv/AC 1min          |
| 6          | Isolation resistance   | 500v DC/100MΩ         |

### Feature:

- 1.5...2.5mm² for stranded cable (s)
- 1.5...2.5mm<sup>2</sup> for flexible cable (s)
- 1.5...2.5mm<sup>2</sup> for rigid cable (s)

insulation resistance tester

dielectric strength tester

Current tester