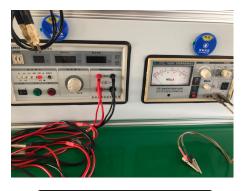

# **Environmental requirements**

| Serial No. | Parameter              | Description           |
|------------|------------------------|-----------------------|
| 1          | Operating temperature  | -10°C~+40°C;Operating |
| 2          | humidity               | 20%~90% RH            |
| 3          | Storage temperature    | -20°C~+85°C;storage   |
| 4          | humidity               | 10%~95% RH            |
| 5          | Resistance to pressure | ≥3Kv/AC 1min          |
| 6          | Isolation resistance   | 500v DC/100MΩ         |

### Feature:

- 1.5...2.5mm² for stranded cable (s)
- 1.5...2.5mm<sup>2</sup> for flexible cable (s)
- 1.5...2.5mm<sup>2</sup> for rigid cable (s)

insulation resistance tester

dielectric strength tester

Current tester