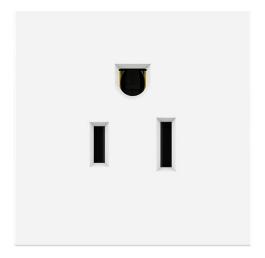

2<sup>nd</sup> floor, Wealth Garden, Liushi Town, Yueqing city,Wenzhou,Zhejiang,China Tel:0086-577-61725369; Email:info@safewirele.com;

www.safewirele.com

Wenzhou Safewire Electric CO., Ltd.

### SPECIFICATION SHEET

PRODUCT NAME: US 15A sockets

PRODUCT No.: F20





ADD: 2nd floor, Wealth Garden, Liushi Town, Yueqing city, Wenzhou, Zhejiang, China

(TEL):0086-577-61725369
(E-mail): info@safewirele.com
(WEB): http://www.safewirele.com



2<sup>nd</sup> floor, Wealth Garden, Liushi Town, Yueqing city,Wenzhou,Zhejiang,China Tel:0086-577-61725369; Email:info@safewirele.com;

www.safewirele.com

# **Characteristic:**

| Serial No. | Parameter               | Description            |
|------------|-------------------------|------------------------|
| 1          | Panel Material          | PC 94-V0               |
| 2          | Inside material         | Tin phosphorous bronze |
| 3          | Surface finish          | Glossy                 |
| 4          | Input voltage           | 250v/AC 50~60Hz        |
| 5          | Rated current           | 15A