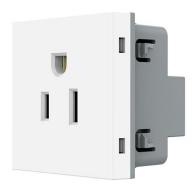

------------------------|-----------------------|
| 1          | Operating temperature  | -10°C~+40°C;Operating |
| 2          | humidity               | 20%~90% RH            |
| 3          | Storage temperature    | -20°C~+85°C;storage   |
| 4          | humidity               | 10%~95% RH            |
| 5          | Resistance to pressure | ≥3Kv/AC 1min          |
| 6          | Isolation resistance   | 500v DC/100MΩ         |



Wenzhou Safewire Electric Co.,Ltd.

2nd floor, Wealth Garden, Liushi Town, Yueqing city,Wenzhou,Zhejiang,China
Tel:0086-577-61725369; Email:info@safewirele.com;

www.safewirele.com





2<sup>nd</sup> floor, Wealth Garden, Liushi Town, Yueqing city,Wenzhou,Zhejiang,China Tel:0086-577-61725369; Email:info@safewirele.com;

www.safewirele.com

### Feature:









- 1.5...2.5mm² for stranded cable (s)
- 1.5...2.5mm<sup>2</sup> for flexible cable (s)
- 1.5...2.5mm<sup>2</sup> for rigid cable (s)







insulation resistance tester

dielectric strength tester

Current tester



2<sup>nd</sup> floor, Wealth Garden, Liushi Town, Yueqing city,Wenzhou,Zhejiang,China Tel:0086-577-61725369; Email:info@safewirele.com;

www.safewirele.com

- 1. tooless installation
- 2. Single, double, triple, multi-socket using the connection block
- 3. With optional safety key
- **4.** With red, green, white finish for UPS, health sector or specific power supply.

**Package:**10 Pcs connector in poly bag separately with inner box. 10pcs inner boxes in one carton box





2<sup>nd</sup> floor, Wealth Garden, Liushi Town, Yueqing city,Wenzhou,Zhejiang,China Tel:0086-577-617