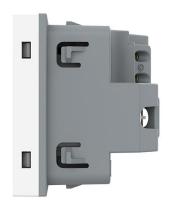

-|------------------------|-----------------------|
| 1          | Operating temperature  | -10°C~+40°C;Operating |
| 2          | humidity               | 20%~90% RH            |
| 3          | Storage temperature    | -20°C~+85°C;storage   |
| 4          | humidity               | 10%~95% RH            |
| 5          | Resistance to pressure | ≥3Kv/AC 1min          |
| 6          | Isolation resistance   | 500v DC/100MΩ         |



Wenzhou Safewire Electric Co.,Ltd.

2nd floor, Wealth Garden, Liushi Town, Yueqing city,Wenzhou,Zhejiang,China
Tel:0086-577-61725369; Email:info@safewirele.com;

www.safewirele.com





2<sup>nd</sup> floor, Wealth Garden, Liushi Town, Yueqing city,Wenzhou,Zhejiang,China Tel:0086-577-61725369; Email:info@safewirele.com;

www.safewirele.com

### Feature:









- 1.5...2.5mm² for stranded cable (s)
- 1.5...2.5mm<sup>2</sup> for flexible cable (s)
- 1.5...2.5mm<sup>2</sup> for rigid cable (s)







insulation resistance tester

dielectric strength tester

Current tester



2<sup>nd</sup> floor, Wealth Garden, Liushi Town, Yueqing city,Wenzhou,Zhejiang,China Tel:0086-577-61725369; Email:info@safewirele.com;

www.safewirele.com

- 1. tooless installation
- 2. Single, double, triple, multi-socket using the connection block
- 3. With optional safety key
- **4.** With red, green, white finish for UPS, health sector or specific power supply.

**Package:**10 Pcs connector in poly bag separately with inner box. 10pcs inner boxes in one carton box





2<sup>nd</sup> floor, Wealth Garden, Liushi Town, Yueqing city,Wenzhou,Zhejiang,China Tel:0086-577-6