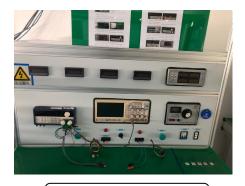

### Feature:

- 1.5...2.5mm² for stranded cable (s)
- 1.5...2.5mm<sup>2</sup> for flexible cable (s)
- 1.5...2.5mm<sup>2</sup> for rigid cable (s)

insulation resistance tester

dielectric strength tester

Current tester