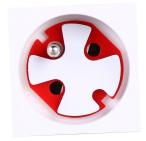

rating temperature  | -10°C~+40°C;Operating |
| 2          | humidity               | 20%~90% RH            |
| 3          | Storage temperature    | -20°C~+85°C;storage   |
| 4          | humidity               | 10%~95% RH            |
| 5          | Resistance to pressure | ≥3Kv/AC 1min          |
| 6          | Isolation resistance   | 500v DC/100MΩ         |



Wenzhou Safewire Electric Co.,Ltd.

2nd floor, Wealth Garden, Liushi Town, Yueqing city,Wenzhou,Zhejiang,China
Tel:0086-577-61725369; Email:info@safewirele.com;

www.safewirele.com





Wenzhou Safewire Electric Co.,Ltd.

2nd floor, Wealth Garden, Liushi Town, Yueqing city,Wenzhou,Zhejiang,China
Tel:0086-577-61725369; Email:info@safewirele.com;

www.safewirele.com

## Feature:

Single







Double







Triple







Single







Double









2<sup>nd</sup> floor, Wealth Garden, Liushi Town, Yueqing city,Wenzhou,Zhejiang,China Tel:0086-577-61725369; Email:info@safewirele.com;

www.safewirele.com

## Triple











- 1.5...2.5mm<sup>2</sup> for stranded cable (s)
- 1.5...2.5mm<sup>2</sup> for flexible cable (s)
- 1.5...2.5 $\text{mm}^2$  for rigid cable (s)







insulation resistance tester

dielectric strength tester

**Current tester** 

- 1. tooless installation
- 2. Single, double, triple, multi-socket using the connection block
- 3. With optional safety key
- 4. With red ,green ,white finish for UPS ,health sector or specific power supply.



2<sup>nd</sup> floor, Wealth Garden, Liushi Town, Yueqing city,Wenzhou,Zhejiang,China Tel:0086-577-61725369; Email:info@safewirele.com;

www.safewirele.com