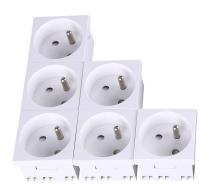

## Feature:

Single

Double

Triple

Single

Double

2<sup>nd</sup> floor, Wealth Garden, Liushi Town, Yueqing city,Wenzhou,Zhejiang,China Tel:0086-577-61725369; Email:info@safewirele.com;

www.safewirele.com

**Current tester** 

- 1. tooless installation
- 2. Single, double, triple, multi-socket using the connection block
- 3. With optional safety key
- 4. With red ,green ,white finish for UPS ,health sector or specific power supply.

#### **Installation Process**

- 1. Insert the connection block in the contacts of the socket
- 2. Assembly of multi-sockets using the connection block press until the connection blocks is completely inserted in the contacts
- 3. Repeat the process with the next socket and then with the others