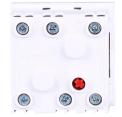

# **USB Characteristic:**

| Serial No. | Parameter               | Description            |
|------------|-------------------------|------------------------|
| 1          | Panel Material          | PC 94-V0               |
| 2          | Inside material         | Tin phosphorous bronze |
| 3          | Surface finish          | Glossy                 |
| 4          | Input voltage           | 100~240v/AC 50~60Hz    |
| 5          | Color                   | White /Black/Red       |
| 6          | Number of terminals     | 2 screw terminals      |
| 7          | Outlet                  | French socket          |
| 8          | IK degree of protection | IK04                   |
| 9          | IP degree of protection | IP21                   |
| 10         | Dimension of product    | 45*45mm                |
| 11         | With safety shutter     | XJY-QB-45A             |
| 12         | Without safety shutter  | XJY-QB-45              |