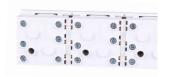

**Current tester** 

- 1. tooless installation
- 2. Single, double, triple, multi-socket using the connection block
- 3. With optional safety key
- 4. With red ,green ,white finish for UPS ,health sector or specific power supply.

#### **Installation Process**

- 1. Insert the connection block in the contacts of the socket
- 2. Assembly of multi-sockets using the connection block press until the connection blocks is completely inserted in the contacts
- 3. Repeat the process with the next socket and then with the others