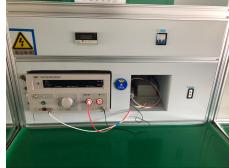

**Current tester** 

- 1. tooless installation
- 2. Single, double, triple, multi-socket using the connection block
- 3. With optional safety key
- 4. With red ,green ,white finish for UPS ,health sector or specific power supply.