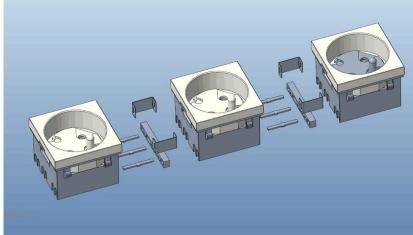

**Current tester** 

- 1. tooless installation
- 2. Single, double, triple, multi-socket using the connection block
- 3. With optional safety key
- 4. With red ,green ,white finish for UPS ,health sector or specific power supply.

#### **Installation Process**

- 1. Insert the connection block in the contacts of the socket
- 2. Assembly of multi-sockets using the connection block press until the connection blocks is completely inserted in the contacts
- 3. Repeat the process with the next socket and then with the others