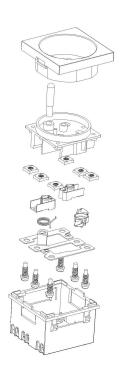

#### **Installation Process**

- 1. Insert the connection block in the contacts of the socket
- 2. Assembly of multi-sockets using the connection block press until the connection blocks is completely inserted in the contacts
- 3. Repeat the process with the next socket and then with the others