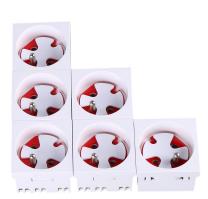

## Feature:

Single

Double

Triple

Single

Double

2<sup>nd</sup> floor, Wealth Garden, Liushi Town, Yueqing city,Wenzhou,Zhejiang,China Tel:0086-577-61725369; Email:info@safewirele.com;

www.safewirele.com

**Current tester** 

- 1. tooless installation
- 2. Single, double, triple, multi-socket using the connection block
- 3. With optional safety key
- 4. With red ,green ,white finish for UPS ,health sector or specific power supply.

#### **Installation Process**

- 1. Insert the connection block in the contacts of the socket
- 2. Assembly of multi-sockets using the connection block press until the connection blocks is completely inserted in the contacts
- 3. Repeat the process with the next socket and then with the others