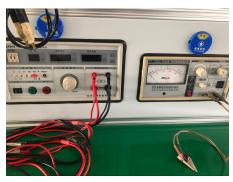

## Triple

- 1.5...2.5mm<sup>2</sup> for stranded cable (s)
- 1.5...2.5mm<sup>2</sup> for flexible cable (s)
- 1.5...2.5 $\text{mm}^2$  for rigid cable (s)

insulation resistance tester

dielectric strength tester