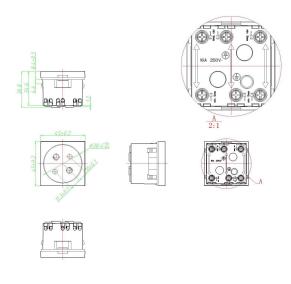

nce tester

dielectric strength tester

**Current tester** 

- 1. tooless installation
- 2. Single, double, triple, multi-socket using the connection block
- 3. With optional safety key
- 4. With red ,green ,white finish for UPS ,health sector or specific power supply.



2<sup>nd</sup> floor, Wealth Garden, Liushi Town, Yueqing city,Wenzhou,Zhejiang,China Tel:0086-577-61725369; Email:info@safewirele.com;

www.safewirele.com

**Package:**10 Pcs connector 20pcsmetal hooks in poly bag with label. modules and parts is separate



### XJY-QB-45 Outline drawing:







2<sup>nd</sup> floor, Wealth Garden, Liushi Town, Yueqing city,Wenzhou,Zhejiang,China Tel:0086-577-61725369; Email:info@safewirele.com;

www.safewirele.com

#### XJY-QB-45A Outline drawing:

## XJY-QB-45A outline

#### Units:mm





#### **Installation Process**





- 1. Insert the connection block in the contacts of the socket
- 2. Assembly of multi-sockets using the connection block press until the connection blocks is completely inserted in the contacts
- 3. Repeat the process with the next socket and then with the others



2<sup>nd</sup> floor, Wealth Garden, Liushi Town, Yueqing city,Wenzhou,Zhejiang,China Tel:0086-577-61725369; Email:info@safewirele.com;

www.safewirele.com



#### **4.Safety Warning:**

- 1. For indoor use only.
- 2. This product must be installed/wired by a qualified electrician.

#### **5.Attentions**:

- 1. Protect children from touch skirt of USB port.
- 2. Ensure current and voltage as rating current/voltage . Do not overload
- 3. Prevent from corrosive liquid, gas (strong acid, stro