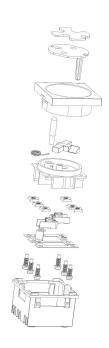

#### **Installation Process**

- 1. Insert the connection block in the contacts of the socket
- 2. Assembly of multi-sockets using the connection block press until the connection blocks is completely inserted in the contacts
- 3. Repeat the process with the next socket and then with the others