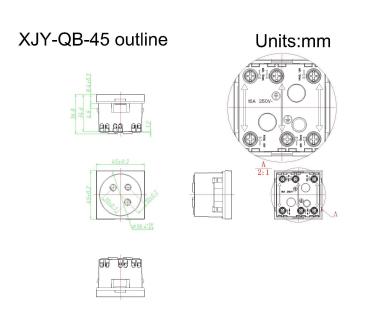

### XJY-QB-45 Outline drawing:

2<sup>nd</sup> floor, Wealth Garden, Liushi Town, Yueqing city,Wenzhou,Zhejiang,China Tel:0086-577-61725369; Email:info@safewirele.com;

www.safewirele.com

#### Units:mm