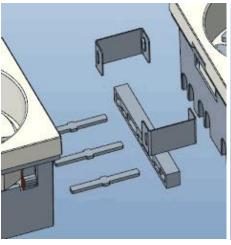

#### **Installation Process**

- 1. Insert the connection block in the contacts of the socket
- 2. Assembly of multi-sockets using the connection block press until the connection blocks is completely inserted in the contacts
- 3. Repeat the process with the next socket and then with the others