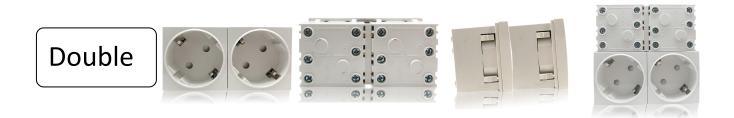

- 1. tooless installation
- 2. Single , double , triple , multi-socket using the connection block
- 3. With optional safety key
- 4. With red ,green ,white finish for UPS ,health sector or specific power supply.

### **Installation Process**

- 1. Insert the connection block in the contacts of the socket
- 2. Assembly of multi-sockets using the connection block press until the connection blocks is completely inserted in the contacts
- 3. Repeat the process with the next socket and then with the others