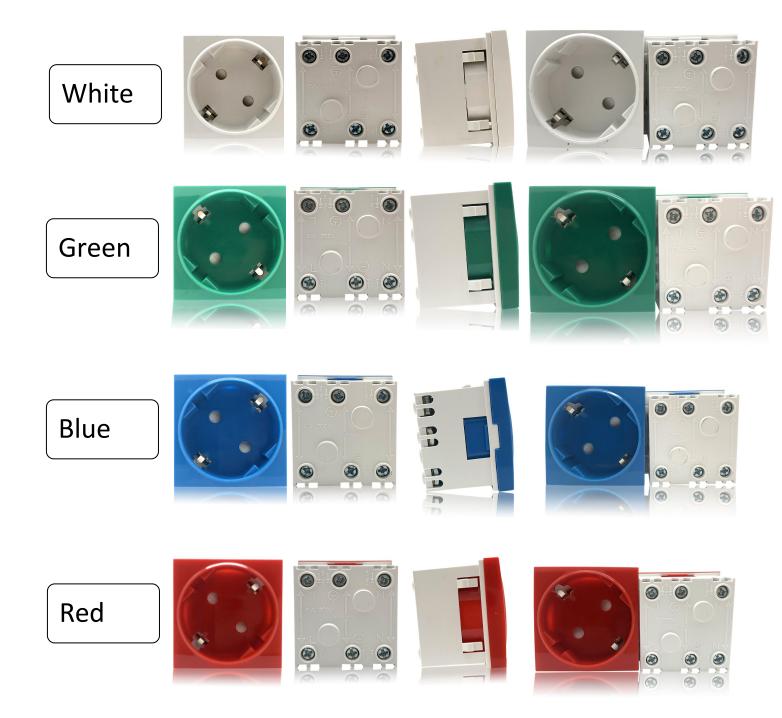

## Characteristic:

| Serial No. | Parameter               | Description            |
|------------|-------------------------|------------------------|
| 1          | Panel Material          | PC 94-V0               |
| 2          | Inside material         | Tin phosphorous bronze |
| 3          | Surface finish          | Glossy                 |
| 4          | Input voltage           | 250v/AC 50~60Hz        |
| 5          | Rated current           | 16A                    |
| 6          | 3 pin Withdrawal force  | 54N                    |
| 7          | 2 pin Withdrawal force  | 2N-18N                 |
| 8          | Durability              | ≥5000                  |
| 9          | Color                   | customization          |
| 10         | Number of terminals     | 2 screw terminals      |
| 11         | Outlet                  | EU socket              |
| 12         | IK degree of protection | IK04                   |
| 13         | IP degree of protection | IP21                   |
| 14         | Dimension of product    | 45*45mm                |

- 1. tooless installation
- 2. Single , double , triple , multi-socket using the connection block
- 3. With optional safety key
- 4. With red ,green ,white finish for UPS ,health sector or specific power supply.