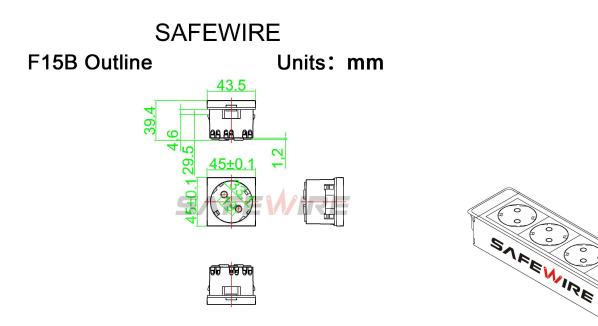

## Characteristic:

| Serial No. | Parameter               | Description            |
|------------|-------------------------|------------------------|
| 1          | Panel Material          | PC 94-V0               |
| 2          | Inside material         | Tin phosphorous bronze |
| 3          | Surface finish          | Glossy                 |
| 4          | Input voltage           | 250v/AC 50~60Hz        |
| 5          | Rated current           | 16A                    |
| 6          | 3 pin Withdrawal force  | 54N                    |
| 7          | 2 pin Withdrawal force  | 2N-18N                 |
| 8          | Durability              | ≥5000                  |
| 9          | Color                   | customization          |
| 10         | Number of terminals     | 2 screw terminals      |
| 11         | Outlet                  | EU socket              |
| 12         | IK degree of protection | IK04                   |
| 13         | IP degree of protection | IP21                   |
| 14         | Dimension of product    | 45*45mm                |

**Package:**10 Pcs connector in poly bag separately with inner box. 10pcs inner boxes in one carton box

F15B Outline drawing: