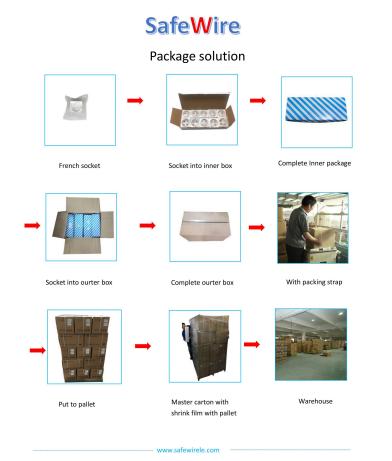

**Package:**10 Pcs connector in poly bag separately with inner box. 10pcs inner boxes in one carton box

F15B Outline drawing: