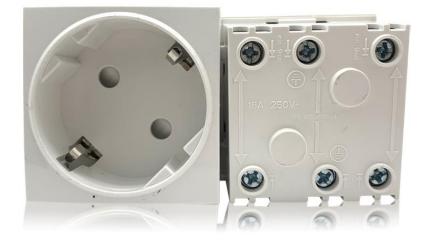

## Characteristic:

| Serial No. | Parameter               | Description            |
|------------|-------------------------|------------------------|
| 1          | Panel Material          | PC 94-V0               |
| 2          | Inside material         | Tin phosphorous bronze |
| 3          | Surface finish          | Glossy                 |
| 4          | Input voltage           | 250v/AC 50~60Hz        |
| 5          | Rated current           | 16A                    |
| 6          | 3 pin Withdrawal force  | 54N                    |
| 7          | 2 pin Withdrawal force  | 2N-18N                 |
| 8          | Durability              | ≥5000                  |
| 9          | Color                   | customization          |
| 10         | Number of terminals     | 2 screw terminals      |
| 11         | Outlet                  | EU socket              |
| 12         | IK degree of protection | IK04                   |
| 13         | IP degree of protection | IP21                   |
| 14         | Dimension of product    | 45*45mm                |

### **Installation Process**

- 1. Insert the connection block in the contacts of the socket
- 2. Assembly of multi-sockets using the connection block press until the connection blocks is completely inserted in the contacts
- 3. Repeat the process with the next socket and then with the others