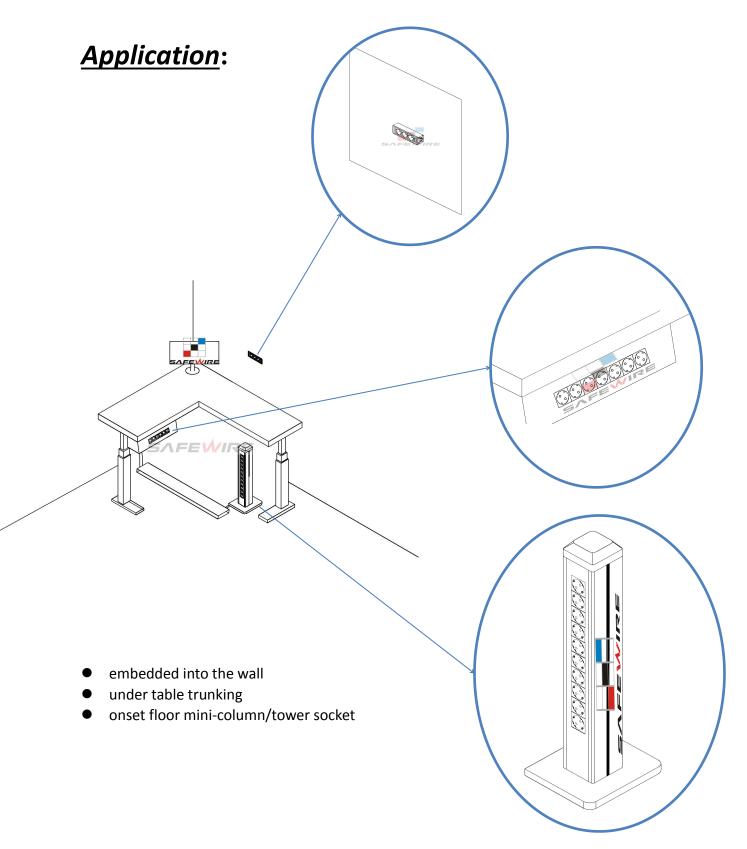

- 1. tooless installation
- 2. Single , double , triple , multi-socket using the connection block
- 3. With optional safety key
- 4. With red ,green ,white finish for UPS ,health sector or specific power supply.