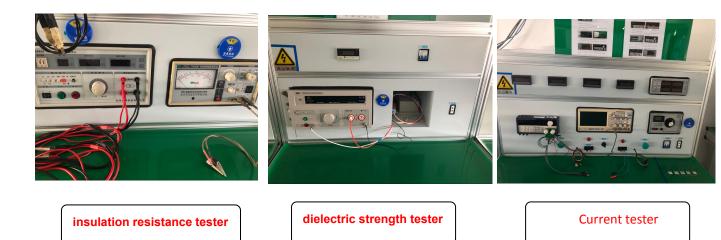

## **Environmental requirements**

| Serial No. | Parameter              | Description         |  |
|------------|------------------------|---------------------|--|
| 1          | Operating temperature  | -10℃~+40℃;Operating |  |
| 2          | humidity               | 20%~90% RH          |  |
| 3          | Storage temperature    | -20°C~+85°C;storage |  |
| 4          | humidity               | 10%~95% RH          |  |
| 5          | Resistance to pressure | ≥3Kv/AC 1min        |  |
| 6          | Isolation resistance   | 500v DC/100MΩ       |  |