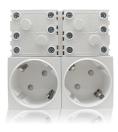

# Double

- 1.5...2.5mm<sup>2</sup> for stranded cable (s)
- 1.5...2.5mm $^2$  for flexible cable (s)
- 1.5...2.5mm<sup>2</sup> for rigid cable (s)

insulation resistance tester

dielectric strength tester

**Current tester** 

#### **Installation Process**

- 1. Insert the connection block in the contacts of the socket
- 2. Assembly of multi-sockets using the connection block press until the connection blocks is completely inserted in the contacts
- 3. Repeat the process with the next socket and then with the others