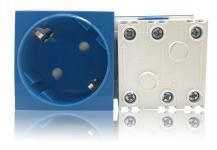

#### **Installation Process**

- 1. Insert the connection block in the contacts of the socket
- 2. Assembly of multi-sockets using the connection block press until the connection blocks is completely inserted in the contacts
- 3. Repeat the process with the next socket and then with the others