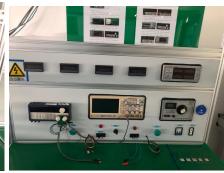

# Double

- 1.5...2.5mm<sup>2</sup> for stranded cable (s)
- 1.5...2.5mm $^2$  for flexible cable (s)
- 1.5...2.5mm<sup>2</sup> for rigid cable (s)

insulation resistance tester

dielectric strength tester

**Current tester** 