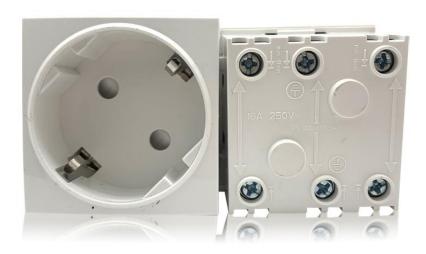

# **Characteristic:**

| Serial No. | Parameter               | Description            |
|------------|-------------------------|------------------------|
| 1          | Panel Material          | PC 94-V0               |
| 2          | Inside material         | Tin phosphorous bronze |
| 3          | Surface finish          | Glossy                 |
| 4          | Input voltage           | 250v/AC 50~60Hz        |
| 5          | Rated current           | 16A                    |
| 6          | 3 pin Withdrawal force  | 54N                    |
| 7          | 2 pin Withdrawal force  | 2N-18N                 |
| 8          | Durability              | ≥5000                  |
| 9          | Color                   | customization          |
| 10         | Number of terminals     | 2 screw terminals      |
| 11         | Outlet                  | EU socket              |
| 12         | IK degree of protection | IK04                   |
| 13         | IP degree of protection | IP21                   |
| 14         | Dimension of product    | 45*45mm                |

2<sup>nd</sup> floor, Wealth Garden, Liushi Town, Yueqing city,Wenzhou,Zhejiang,China Tel:0086-577-61725369; Email:info@safewirele.com;

www.safewirele.com

- 1. tooless installation
- 2. Single, double, triple, multi-socket using the connection block
- 3. With optional safety key
- 4. With red ,green ,white finish for UPS ,health sector or specific power supply.