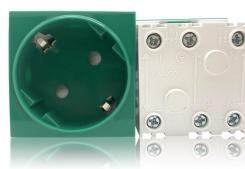

# Double

- 1.5...2.5mm<sup>2</sup> for stranded cable (s)
- 1.5...2.5mm $^2$  for flexible cable (s)
- 1.5...2.5mm<sup>2</sup> for rigid cable (s)

insulation resistance tester

dielectric strength tester

**Current tester** 

#### **Installation Process**

- 1. Insert the connection block in the contacts of the socket
- 2. Assembly of multi-sockets using the connection block press until the connection blocks is completely inserted in the contacts
- 3. Repeat the process with the next socket and then with the others