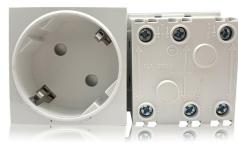

#### **Installation Process**

- 1. Insert the connection block in the contacts of the socket
- 2. Assembly of multi-sockets using the connection block press until the connection blocks is completely inserted in the contacts
- 3. Repeat the process with the next socket and then with the others