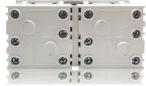

#### **Installation Process**

- 1. Insert the connection block in the contacts of the socket
- 2. Assembly of multi-sockets using the connection block press until the connection blocks is completely inserted in the contacts
- 3. Repeat the process with the next socket and then with the others