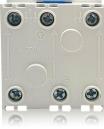

# Double

- 1.5...2.5mm<sup>2</sup> for stranded cable (s)
- 1.5...2.5mm $^2$  for flexible cable (s)
- 1.5...2.5mm<sup>2</sup> for rigid cable (s)

insulation resistance tester

dielectric strength tester

**Current tester** 

#### **Installation Process**

- 1. Insert the connection block in the contacts of the socket
- 2. Assembly of multi-sockets using the connection block press until the connection blocks is completely inserted in the contacts
- 3. Repeat the process with the next socket and then with the others