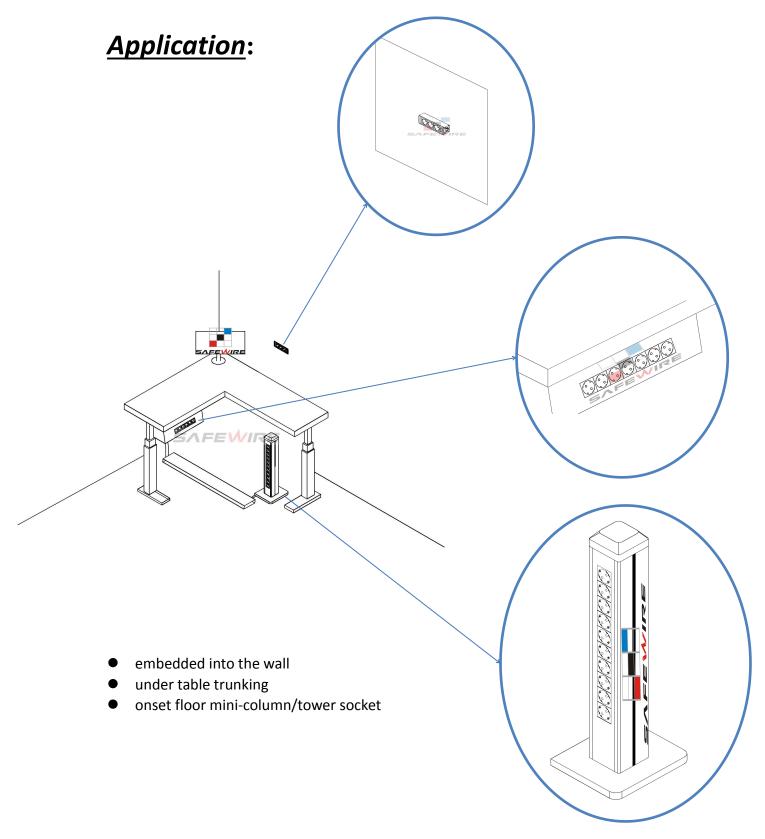

2<sup>nd</sup> floor, Wealth Garden, Liushi Town, Yueqing city,Wenzhou,Zhejiang,China Tel:0086-577-61725369; Email:info@safewirele.com;

www.safewirele.com

- 1. tooless installation
- 2. Single, double, triple, multi-socket using the connection block
- 3. With optional safety key
- 4. With red ,green ,white finish for UPS ,health sector or specific power supply.

#### **Installation Process**

- 1. Insert the connection block in the contacts of the socket
- 2. Assembly of multi-sockets using the connection block press until the connection blocks is completely inserted in the contacts
- 3. Repeat the process with the next socket and then with the others