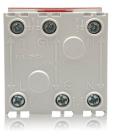

#### **Installation Process**

- 1. Insert the connection block in the contacts of the socket
- 2. Assembly of multi-sockets using the connection block press until the connection blocks is completely inserted in the contacts
- 3. Repeat the process with the next socket and then with the others