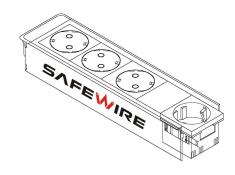

### SPECIFICATION SHEET

PRODUCT NAME: EU 45 Angle Schuko

PRODUCT No.: F15B

ADD: 2nd floor, Wealth Garden, Liushi Town, Yueqing city, Wenzhou, Zhejiang, China

(TEL):0086-577-62799688
(E-mail): info@safewirele.com
(WEB): http://www.safewirele.com

# **Characteristic:**

| Serial No. | Parameter               | Description            |
|------------|-------------------------|------------------------|
| 1          | Panel Material          | PC 94-V0               |
| 2          | Inside material         | Tin phosphorous bronze |
| 3          | Surface finish          | Glossy                 |
| 4          | Input voltage           | 250v/AC 50~60Hz        |
| 5          | Rated current           | 16A                    |
| 6          | 3 pin Withdrawal force  | 54N                    |
| 7          | 2 pin Withdrawal force  | 2N-18N                 |
| 8          | Durability              | ≥5000                  |
| 9          | Color                   | customization          |
| 10         | Number of terminals     | 2 screw terminals      |
| 11         | Outlet                  | EU socket              |
| 12         | IK degree of protection | IK04                   |
| 13         | IP degree of protection | IP21                   |
| 14         | Dimension of product    | 45*45mm                |