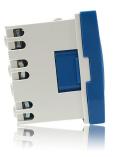

#### **Installation Process**

- 1. Insert the connection block in the contacts of the socket
- 2. Assembly of multi-sockets using the connection block press until the connection blocks is completely inserted in the contacts
- 3. Repeat the process with the next socket and then with the others