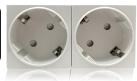

# Double

- 1.5...2.5mm<sup>2</sup> for stranded cable (s)
- 1.5...2.5mm $^2$  for flexible cable (s)
- 1.5...2.5mm<sup>2</sup> for rigid cable (s)

insulation resistance tester

dielectric strength tester

**Current tester** 

2<sup>nd</sup> floor, Wealth Garden, Liushi Town, Yueqing city,Wenzhou,Zhejiang,China Tel:0086-577-61725369; Email:info@safewirele.com;

www.safewirele.com

- 1. tooless installation
- 2. Single, double, triple, multi-socket using the connection block
- 3. With optional safety key
- 4. With red ,green ,white finish for UPS ,health sector or specific power supply.