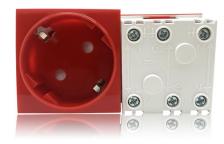

# Double

- 1.5...2.5mm<sup>2</sup> for stranded cable (s)
- 1.5...2.5mm $^2$  for flexible cable (s)
- 1.5...2.5mm<sup>2</sup> for rigid cable (s)

insulation resistance tester

dielectric strength tester

**Current tester** 

#### **Installation Process**

- 1. Insert the connection block in the contacts of the socket
- 2. Assembly of multi-sockets using the connection block press until the connection blocks is completely inserted in the contacts
- 3. Repeat the process with the next socket and then with the others