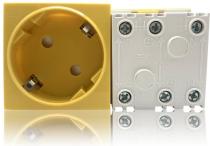

### SPECIFICATION SHEET

PRODUCT NAME: EU 45 Angle Schuko

PRODUCT No.: F15B

ADD: 2nd floor, Wealth Garden, Liushi Town, Yueqing city, Wenzhou, Zhejiang, China

(TEL):0086-577-62799688
(E-mail): info@safewirele.com
(WEB): http://www.safewirele.com

# **Characteristic:**

| Serial No. | Parameter               | Description            |
|------------|-------------------------|------------------------|
| 1          | Panel Material          | PC 94-V0               |
| 2          | Inside material         | Tin phosphorous bronze |
| 3          | Surface finish          | Glossy                 |
| 4          | Input voltage           | 250v/AC 50~60Hz        |
| 5          | Rated current           | 16A                    |
| 6          | 3 pin Withdrawal force  | 54N                    |
| 7          | 2 pin Withdrawal force  | 2N-18N                 |
| 8          | Durability              | ≥5000                  |
| 9          | Color                   | customization          |
| 10         | Number of terminals     | 2 screw terminals      |
| 11         | Outlet                  | EU socket              |
| 12         | IK degree of protection | IK04                   |
| 13         | IP degree of protection | IP21                   |
| 14         | Dimension of product    | 45*45mm                |