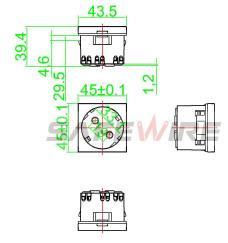

(s)







insulation resistance tester

dielectric strength tester

**Current tester** 



2<sup>nd</sup> floor, Wealth Garden, Liushi Town, Yueqing city,Wenzhou,Zhejiang,China Tel:0086-577-61725369; Email:info@safewirele.com;

www.safewirele.com

- 1. tooless installation
- 2. Single, double, triple, multi-socket using the connection block
- 3. With optional safety key
- 4. With red ,green ,white finish for UPS ,health sector or specific power supply.

**Package:**10 Pcs connector in poly bag separately with inner box. 10pcs inner boxes in one carton box





2<sup>nd</sup> floor, Wealth Garden, Liushi Town, Yueqing city,Wenzhou,Zhejiang,China Tel:0086-577-61725369; Email:info@safewirele.com;

www.safewirele.com

#### F15B Outline drawing:

### **SAFEWIRE**

### F15B Outline

Units: mm





#### **Installation Process**

- 1. Insert the connection block in the contacts of the socket
- 2. Assembly of multi-sockets using the connection block press until the connection blocks is completely inserted in the contacts
- 3. Repeat the process with the next socket and then with the others



2<sup>nd</sup> floor, Wealth Garden, Liushi Town, Yueqing city,Wenzhou,Zhejiang,China Tel:0086-577-61725369; Email:info@safewirele.com;

www.safewirele.com



### 4.Safety Warning:

- 1. For indoor use only.
- 2. This product must be installed/wired by a qualified electrician.

### **5.Attentions**:

- 1. Protect children from touch skirt of socket.
- 2. Ensure current and voltage as rating current/voltage . Do not overload
- 3. Prevent from corrosive liquid, gas (strong acid, strong alkali, p