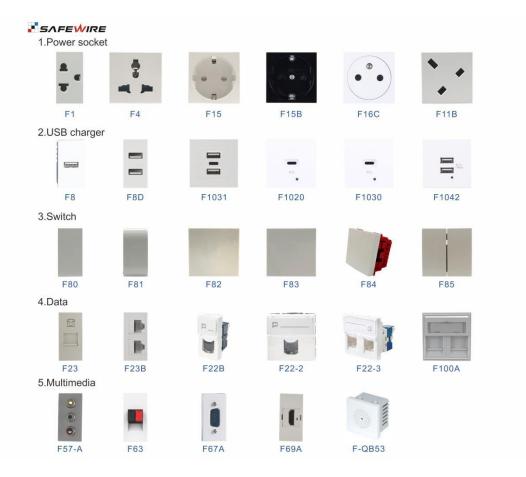

e for wiring of Distribution box ,wall switch,floorbox and electrical socket etc.



### 2. Easy-Installation: "snap-in" design.



### 3.Easy wiring, tooless installation, save cost!



## 2.Advantage of Safewire IP44 pop up 45×45mm modules:

## 1.Full range power socket + Switch+Data+USB charger+Multimedia modules etc.



Wenzhou Safewire Electric Co., Ltd.

2<sup>nd</sup> floor, Wealth Garden, Liushi Town, Yueqing city,Wenzhou,Zhejiang,China

Tel:0086-577-61725369; Email:info@safewirele.com;

www.safewirele.com



2. More color with affordable MOQ.



**3.CE** Certificated and supply with support, frame and coverplate accessories etc.





# 3.Specification of Safewire IP44 pop up 45×45mm modules:

## A)Product dimension:

F1 Units:mm



## B)catagories of Safewire's 45×45mm modules :



## C)Safewire's 45×45mm modules in cable management.



Wenzhou Safewire Electric Co.,Ltd.

2<sup>nd</sup> floor, Wealth Garden, Liushi Town, Yueqing city,Wenzhou,Zhejiang,China

Tel:0086-577-61725369; Email:info@safewirele.com;

www.safewirele.com



#### **Installation Process**

1. Insert the connection block in the contacts of the socket

2. Easy to install: Pre-assembled system product need only a screwdriver to have their cables connected and to fit them on the boxes-just a few seconds work for an incredible long-last installation.



Wenzhou Safewire Electric Co., Ltd.

2<sup>nd</sup> floor, Wealth Garden, Liushi Town, Yueqing city,Wenzhou,Zhejiang,China Tel:0086-577-61725369; Email:info@safewirele.com;

www.safewirele.com



### 4.Safety Warning:

For indoor use only.
 This produ