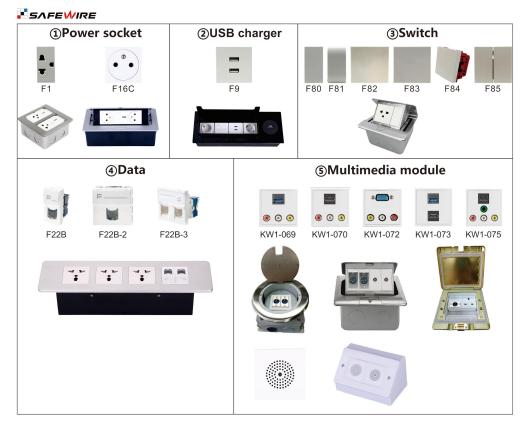

## B)catagories of Safewire's 45×45mm modules :

## 1.Full range power socket + Switch+Data+USB charger+Multimedia modules etc.

Wenzhou Safewire Electric Co., Ltd.

2<sup>nd</sup> floor, Wealth Garden, Liushi Town, Yueqing city,Wenzhou,Zhejiang,China

Tel:0086-577-61725369; Email:info@safewirele.com;