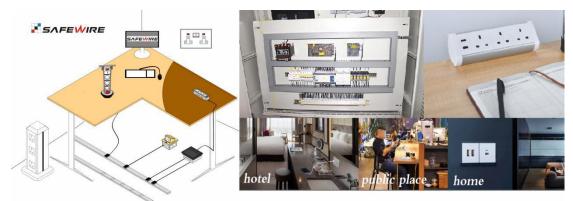

## **Application:**

# 1.Feature of Safewire IP44 pop up 45×45mm modules :

www.safewirele.com

**1.**Applicable for wiring of Distribution box ,wall switch,floorbox and electrical socket etc.