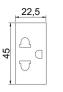

mm modules :



www.safewirele.com

**1.**Applicable for wiring of Distribution box ,wall switch,floorbox and electrical socket etc.



### 2. Easy-Installation: "snap-in" design.



### 3.Easy wiring, tooless installation, save cost!



## 2.Advantage of Safewire IP44 pop up 45×45mm modules:

## 1.Full range power socket + Switch+Data+USB charger+Multimedia modules etc.



Wenzhou Safewire Electric Co., Ltd.

2<sup>nd</sup> floor, Wealth Garden, Liushi Town, Yueqing city,Wenzhou,Zhejiang,China

Tel:0086-577-61725369; Email:info@safewirele.com;

www.safewirele.com



2. More color with affordable MOQ.



**3.CE** Certificated and supply with support, frame and coverplate accessories etc.





# 3.Specification of Safewire IP44 pop up 45×45mm modules:

## A)Product dimension:

F1 Units:mm



## B)catagories of Safewire's 45×45mm modules :



## C)Safewire's 45×45mm modules in cable management.



Wenzhou Safewire Electric Co.,Ltd.

2<sup>nd</sup> floor, Wealth Garden, Liushi Town, Yueqing city,Wenzhou,Zhejiang,China

Tel:0086-577-61725369; Email:info@safewirele.com;

www.safewirele.com



#### **Installation Process**

1. Insert the connection block in the contacts of the socket

2. Easy to install: Pre-assembled system product need only a screwdriver to have their cables connected and to fit them on the boxes-just a few seconds work for an incredible long-last installation.



Wenzhou Safewire Electric Co., Ltd.

2<sup>nd</sup> floor, Wealth Garden, Liushi Town, Yueqing city,Wenzhou,Zhejiang,China Tel:0086-577-61725369; Email:info@safewirele.com;

www.safewirele.com



###