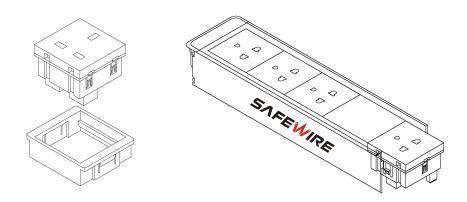

#### **Installation Process**

1. Insert the connection block in the contacts of the socket

2. Easy to install: Pre-assembled system product need only a screwdriver to have their cables connected and to fit them on the boxes-just a few seconds work for an incredible long-last installation.