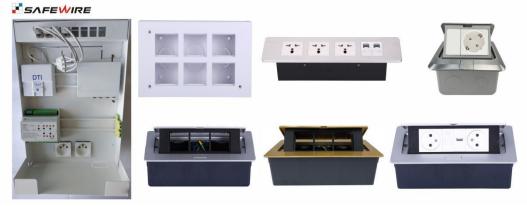

|
| 6          | 3 pin Withdrawal force  | 54N                    |
| 7          | 2 pin Withdrawal force  | 2N-18N                 |
| 8          | Durability              | ≥5000                  |
| 9          | Color                   | customization          |
| 10         | Number of terminals     | 2 screw terminals      |
| 11         | Outlet                  | European sockets       |
| 12         | IK degree of protection | IK04                   |
| 13         | IP degree of protection | IP21                   |
| 14         | Dimension of product    | 45*45mm                |

## **Application:**



# 1.Feature of Safewire IP44 pop up 45×45mm modules :



www.safewirele.com

**1.**Applicable for wiring of Distribution box ,wall switch,floorbox and electrical socket etc.



### 2. Easy-Installation: "snap-in" design.



### 3.Easy wiring, tooless installation, save cost!



## 2.Advantage of Safewire IP44 pop up 45×45mm modules:

## 1.Full range power socket + Switch+Data+USB charger+Multimedia modules etc.



Wenzhou Safewire Electric Co., Ltd.

2<sup>nd</sup> floor, Wealth Garden, Liushi Town, Yueqing city,Wenzhou,Zhejiang,China

Tel:0086-577-61725369; Email:info@safewirele.com;

www.safewirele.com



2. More color with affordable MOQ.



**3.CE** Certificated and supply with support, frame and coverplate accessories etc.





# 3.Specification of Safewire IP44 pop up 45×45mm modules:

## A)Product dimension:

F1 Units:mm



## B)catagories of Safewire's 45×45mm modules :



## C)Safewire's 45×45mm modules in cable management.



Wenzhou Safewire Electric