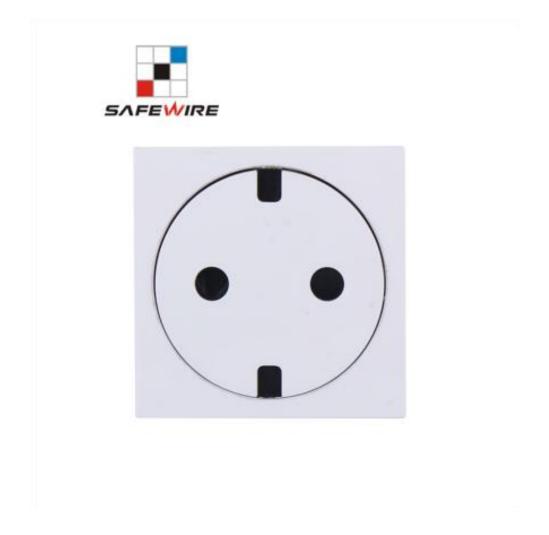

# PRODUCT NAME:Brazil NEMA socketsPRODUCT No.:F15C

Wenzhou Safewire Electric Co.,Ltd.

2<sup>nd</sup> floor, Wealth Garden, Liushi Town, Yueqing city,Wenzhou,Zhejiang,China Tel:0086-577-61725369; Email:info@safewirele.com;

## **Quick Details:**

| Serial No. | Parameter               | Description            |
|------------|-------------------------|------------------------|
| 1          | Panel Material          | PC 94-V0               |
| 2          | Inside material         | Tin phosphorous bronze |
| 3          | Surface finish          | Glossy                 |
| 4          | Input voltage           | 250v/AC 50~60Hz        |
| 5          | Rated current           | 16A                    |
| 6          | 3 pin Withdrawal force  | 54N                    |
| 7          | 2 pin Withdrawal force  | 2N-18N                 |
| 8          | Durability              | ≥5000                  |
| 9          | Color                   | customization          |
| 10         | Number of terminals     | 2 screw terminals      |
| 11         | Outlet                  | European sockets       |
| 12         | IK degree of protection | IK04                   |
| 13         | IP degree of protection | IP21                   |
| 14         | Dimension of product    | 45*45mm                |