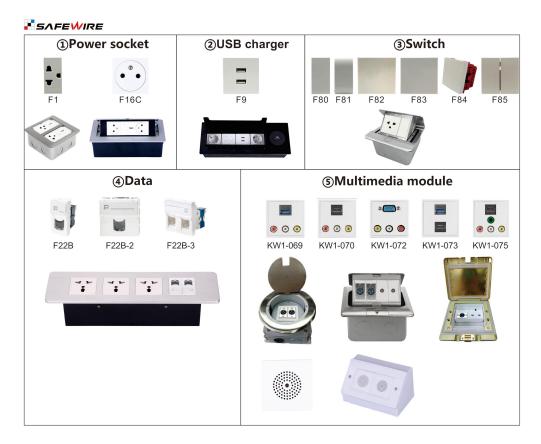

#### 2.Advantage of Safewire IP44 pop up 45×45mm modules:

1.Full range power socket + Switch+Data+USB charger+Multimedia modules etc.

#### 2. More color with affordable MOQ.

### 3.CE Certificated and supply with support, frame and coverplate accessories etc.