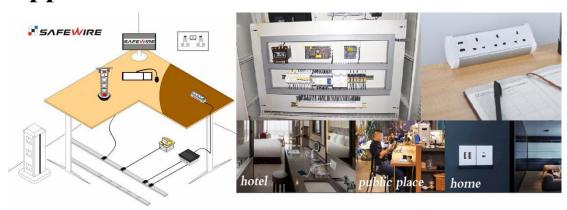

# **Application:**

# 1.Feature of Safewire IP44 pop up 45×45mm modules:

1. Applicable for wiring of Distribution box ,wall switch, floorbox and electrical socket etc.

Wenzhou Safewire Electric Co.,Ltd. 2nd floor, Wealth Garden, Liushi Town, Yueqing city,Wenzhou,Zhejiang,China Tel:0086-577-61725369; Email:info@safewirele.com;

www.safewirele.com

2. Easy-Installation: "snap-in" design.

3. Easy wiring, tooless installation, save cost!

#### 2.Advantage of Safewire IP44 pop up 45×45mm modules:

1.Full range power socket + Switch+Data+USB charger+Multimedia modules etc.