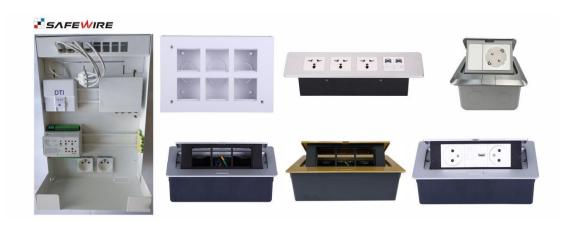

# 3. Specification of Safewire IP44 pop up

Wenzhou Safewire Electric Co.,Ltd. 2<sup>nd</sup> floor, Wealth Garden, Liushi Town, Yueqing city,Wenzhou,Zhejiang,China Tel:0086-577-61725369; Email:info@safewirele.com;

#### 45×45mm modules:

## B)catagories of Safewire's 45×45mm modules:

B)Safewire's 45×45mm modules in cable management.