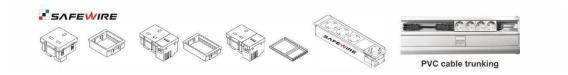

## B)catagories of Safewire's 45×45mm modules:

B)Safewire's 45×45mm modules in cable management.