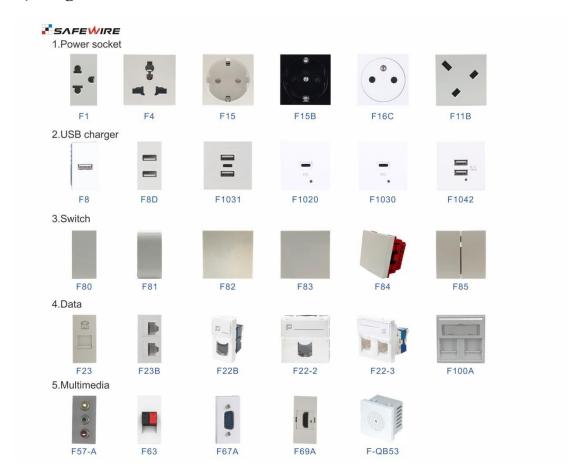

## B)catagories of Safewire's 45×45mm modules:

B)Safewire's 45×45mm modules in cable management.