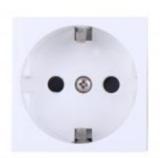

## **PRODUCT NAME:**

GROUNDING German sockets

PRODUCT No.: F15H

ADD: 2nd floor, Wealth Garden, Liushi Town, Yueqing city, Wenzhou, Zhejiang, China

(TEL):0086-577-61725369
(E-mail): info@safewirele.com
(WEB): <a href="http://www.safewirele.com">http://www.safewirele.com</a>

## **Quick Details:**

| Serial No. | Parameter               | Description            |
|------------|-------------------------|------------------------|
| 1          | Panel Material          | PC 94-V0               |
| 2          | Inside material         | Tin phosphorous bronze |
| 3          | Surface finish          | Glossy                 |
| 4          | Input voltage           | 250v/AC 50~60Hz        |
| 5          | Rated current           | 16A                    |
| 6          | 3 pin Withdrawal force  | 54N                    |
| 7          | 2 pin Withdrawal force  | 2N-18N                 |
| 8          | Durability              | ≥5000                  |
| 9          | Color                   | customization          |
| 10         | Number of terminals     | 2 screw terminals      |
| 11         | Outlet                  | German sockets         |
| 12         | IK degree of protection | IK04                   |
| 13         | IP degree of protection | IP21                   |
| 14         | Dimension of product    | 45*45mm                |