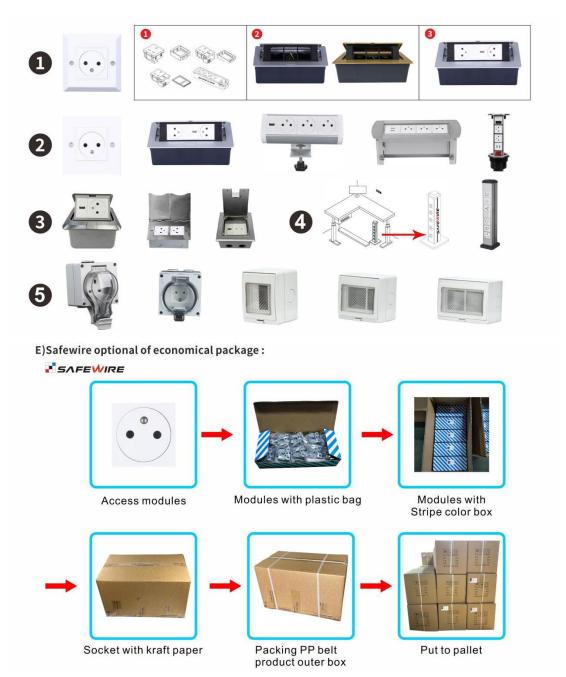

## B)catagories of Safewire's 45×45mm modules:

B)Safewire's 45×45mm modules in cable management.