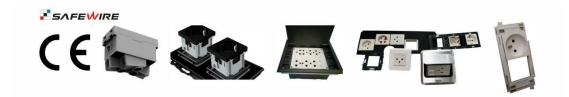

### 3.CE Certificated and supply with support, frame and coverplate accessories etc.

#### **Installation Process**

- 1. Insert the connection block in the contacts of the socket
- 2. Easy to install: Pre-assembled system product need only a screwdriver to have their cables connected and to fit them on the boxes-just a few seconds work for an incredible long-last installation.