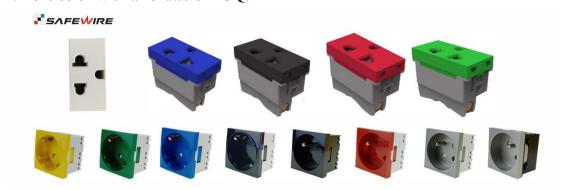

#### 2. More color with affordable MOQ.

## B)catagories of Safewire's 45×45mm modules:

B)Safewire's 45×45mm modules in cable management.