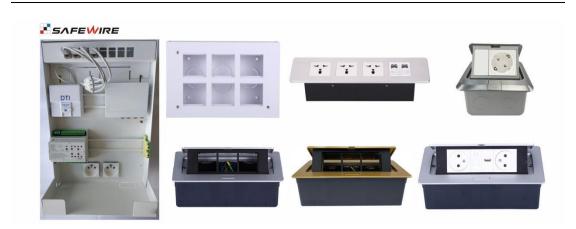

# 3. Specification of Safewire IP44 pop up 45×45mm modules:

#### B)catagories of Safewire's 45×45mm modules :

C)Safewire's 45×45mm modules in cable management.

2<sup>nd</sup> floor, Wealth Garden, Liushi Town, Yueqing city,Wenzhou,Zhejiang,China Tel:0086-577-61725369; Email:info@safewirele.com;