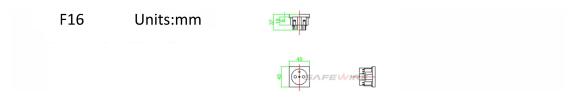

#### A)Product dimension:

### **Quick Details:**

| Serial No. | Parameter               | Description            |
|------------|-------------------------|------------------------|
| 1          | Safewire item           | F16C                   |
| 2          | Inside material         | Tin phosphorous bronze |
| 3          | Surface finish          | Glossy                 |
| 4          | Input voltage           | 250v/AC 50~60Hz        |
| 5          | Rated current           | 16A                    |
| 6          | 3 pin Withdrawal force  | 54N                    |
| 7          | 2 pin Withdrawal force  | 2N-18N                 |
| 8          | Durability              | ≥5000                  |
| 9          | Color                   | customization          |
| 10         | Number of terminals     | 2 screw terminals      |
| 11         | Outlet                  | French sockets         |
| 12         | IK degree of protection | IK04                   |
| 13         | IP degree of protection | IP21                   |
| 14         | Dimension of product    | 45*45mm                |