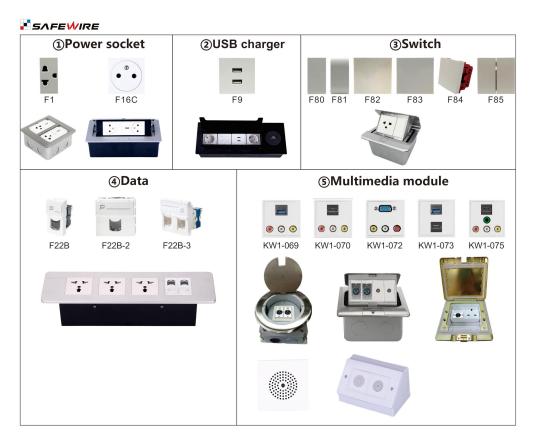

# 3. Specification of Safewire IP44 pop up 45×45mm modules:

#### B)catagories of Safewire's 45×45mm modules :

C)Safewire's 45×45mm modules in cable management.

2<sup>nd</sup> floor, Wealth Garden, Liushi Town, Yueqing city,Wenzhou,Zhejiang,China Tel:0086-577-61725369; Email:info@safewirele.com;