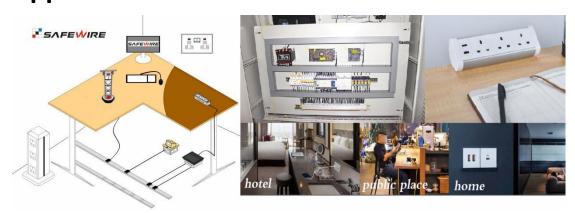

# 1.Feature of Safewire IP44 pop up 45×45mm modules :

1.Applicable for wiring of Distribution box ,wall switch,floorbox and electrical socket etc.

2<sup>nd</sup> floor, Wealth Garden, Liushi Town, Yueqing city,Wenzhou,Zhejiang,China Tel:0086-577-61725369; Email:info@safewirele.com;

www.safewirele.com

2. Easy-Installation: "snap-in" design.

3. Easy wiring, tooless installation, save cost!