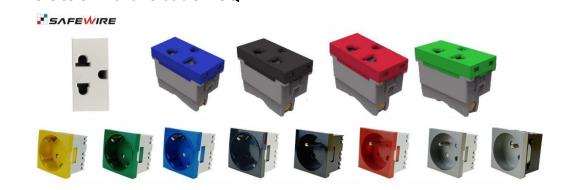

uct    | 45*45mm                |

### **Application:**



# 1.Feature of Safewire IP44 pop up 45×45mm modules :

1.Applicable for wiring of Distribution box ,wall switch,floorbox and electrical socket etc.



2<sup>nd</sup> floor, Wealth Garden, Liushi Town, Yueqing city,Wenzhou,Zhejiang,China Tel:0086-577-61725369; Email:info@safewirele.com;

www.safewirele.com



2. Easy-Installation: "snap-in" design.



3. Easy wiring, tooless installation, save cost!



## 2.Advantage of Safewire IP44 pop up 45×45mm modules:

1.Full range power socket + Switch+Data+USB charger+Multimedia modules etc.



2<sup>nd</sup> floor, Wealth Garden, Liushi Town, Yueqing city,Wenzhou,Zhejiang,China Tel:0086-577-61725369; Email:info@safewirele.com;

www.safewirele.com



#### 2. More color with affordable MOQ.



#### 3.CE Certificated and supply with support, frame and coverplate accessories etc.





2<sup>nd</sup> floor, Wealth Garden, Liushi Town, Yueqing city,Wenzhou,Zhejiang,China Tel:0086-577-61725369; Email:info@safewirele.com;

www.safewirele.com

# 3. Specification of Safewire IP44 pop up 45×45mm modules:

#### A)Product dimension:



#### B)catagories of Safewire's 45×45mm modules :



C)Safewire's 45×45mm modules in cable management.



2<sup>nd</sup> floor, Wealth Garden, Liushi Town, Yueqing city,Wenzhou,Zhejiang,China Tel:0086-577-61725369; Email:info@safewirele.com;

www.safewirele.com



#### **Installation Process**

- 1. Insert the connection block in the contacts of the socket
- 2. Easy to install: Pre-assembled system product need only a screwdriver to have their cables conne