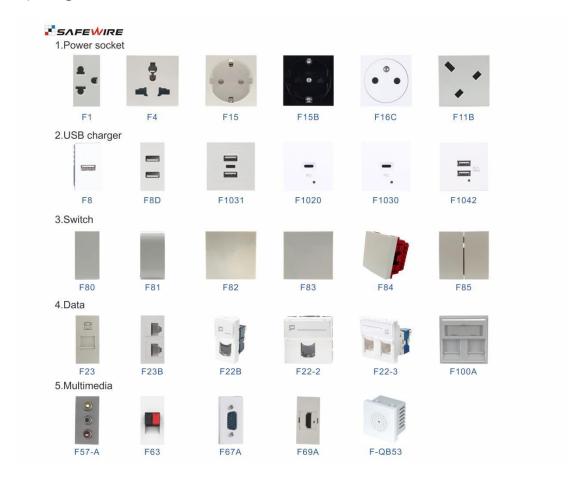

#### B)catagories of Safewire's 45×45mm modules :

C)Safewire's 45×45mm modules in cable management.

2<sup>nd</sup> floor, Wealth Garden, Liushi Town, Yueqing city,Wenzhou,Zhejiang,China Tel:0086-577-61725369; Email:info@safewirele.com;