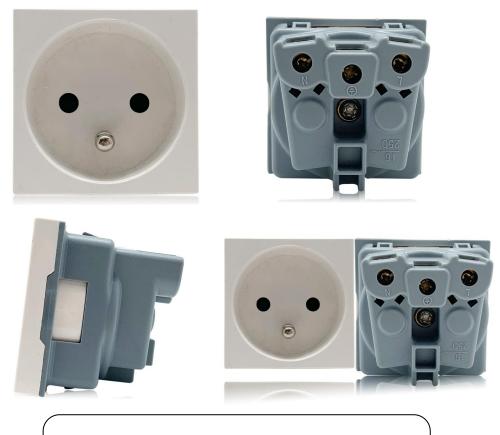

#### Installation Process

1. Insert the connection block in the contacts of the socket

2. Easy to install: Pre-assembled system product need only a screwdriver to have their cables connected and to fit them on the boxes-just a few seconds work for an incredible long-last installation.