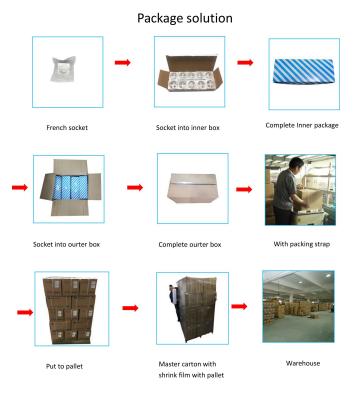

**Package:**10 Pcs connector in poly bag separately with inner box. 10pcs inner boxes in one carton box

w.safewirele.com