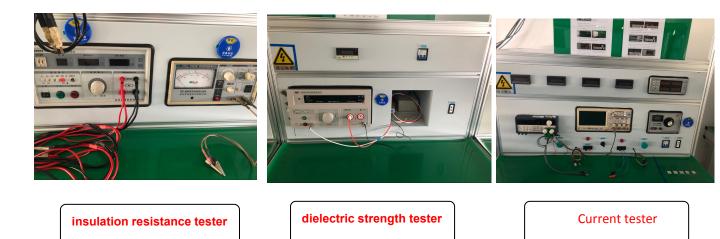

## **Environmental requirements**

| Serial No. | Parameter              | Description         |
|------------|------------------------|---------------------|
| 1          | Operating temperature  | -10℃~+40℃;Operating |
| 2          | humidity               | 20%~90% RH          |
| 3          | Storage temperature    | -20℃~+85℃;storage   |
| 4          | humidity               | 10%~95% RH          |
| 5          | Resistance to pressure | ≥3Kv/AC 1min        |
| 6          | Isolation resistance   | 500v DC/100MΩ       |