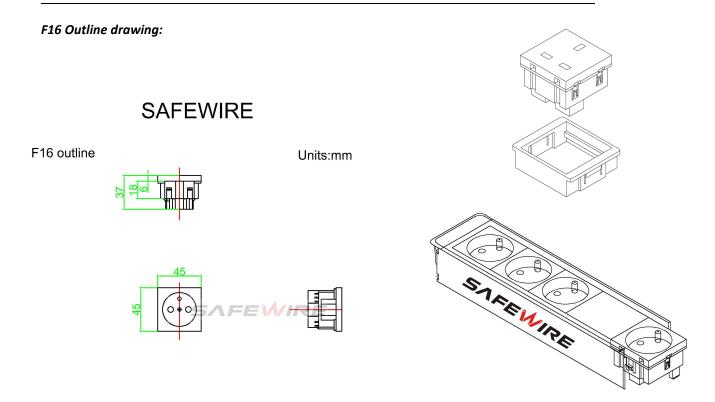

# PRODUCT NAME:French socketsPRODUCT No.:F16

F16

ADD: 2nd floor, Wealth Garden, Liushi Town, Yueqing city, Wenzhou, Zhejiang, China

(TEL) :0086-577-61725369

(E-mail) : info@safewirele.com

(WEB): http://www.safewirele.com

## Characteristic:

| Serial No. | Parameter               | Description            |
|------------|-------------------------|------------------------|
| 1          | Panel Material          | PC 94-V0               |
| 2          | Inside material         | Tin phosphorous bronze |
| 3          | Surface finish          | Glossy                 |
| 4          | Input voltage           | 250v/AC 50~60Hz        |
| 5          | Rated current           | 16A                    |
| 6          | 3 pin Withdrawal force  | 54N                    |
| 7          | 2 pin Withdrawal force  | 2N-18N                 |
| 8          | Durability              | ≥5000                  |
| 9          | Color                   | customization          |
| 10         | Number of terminals     | 2 screw terminals      |
| 11         | Outlet                  | French sockets         |
| 12         | IK degree of protection | IK04                   |
| 13         | IP degree of protection | IP21                   |
| 14         | Dimension of product    | 45*45mm                |