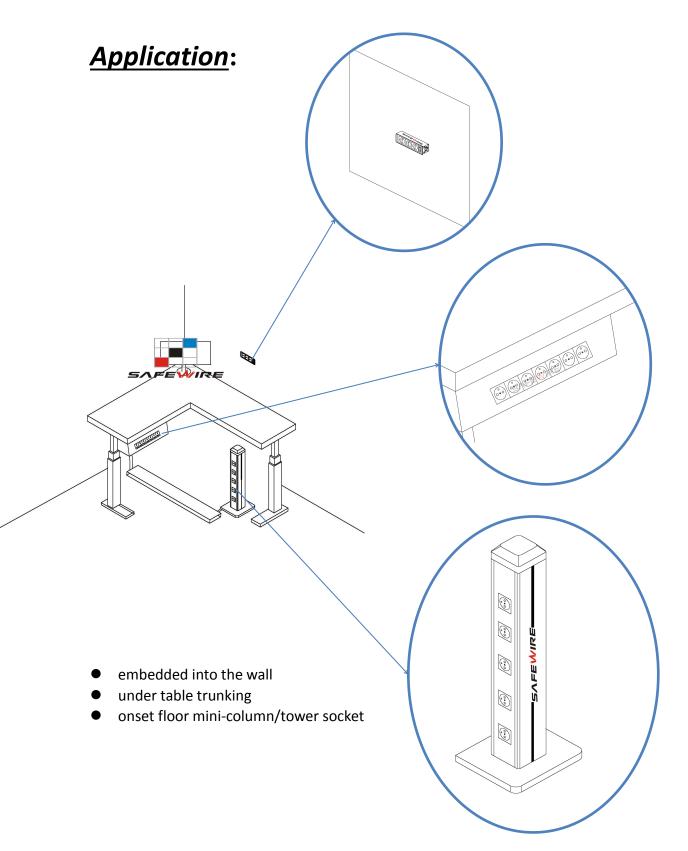

www.safewirele.com

- 1. tooless installation
- 2. Single , double , triple , multi-socket using the connection block
- 3. With optional safety key
- 4. With red ,green ,white finish for UPS ,health sector or specific power supply.