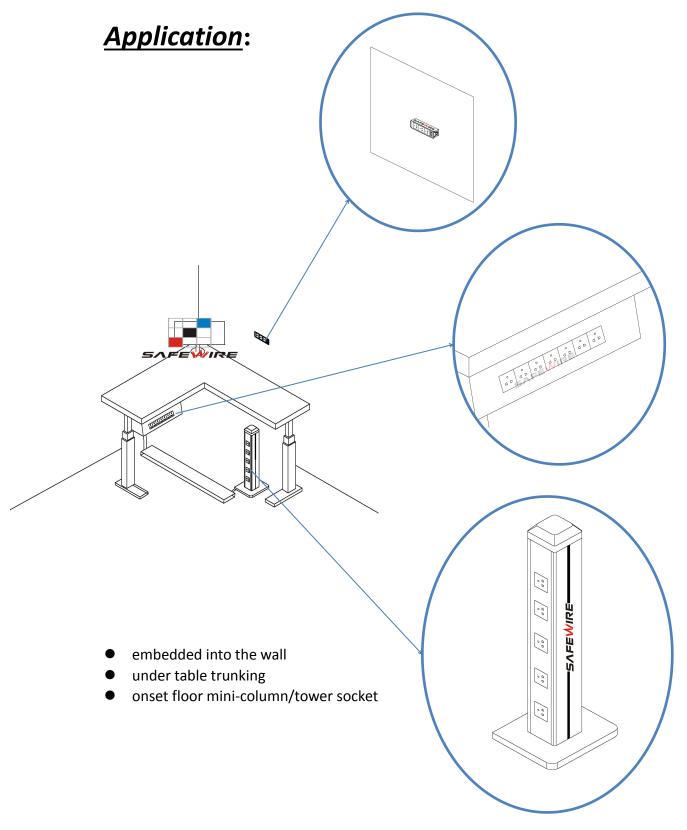

2<sup>nd</sup> floor, Wealth Garden, Liushi Town, Yueqing city,Wenzhou,Zhejiang,China Tel:0086-577-61725369; Email:info@safewirele.com;

www.safewirele.com

- 1. tooless installation
- 2. Single, double, triple, multi-socket using the connection block
- 3. With optional safety key
- **4.** With red ,green ,white finish for UPS ,health sector or specific power supply.