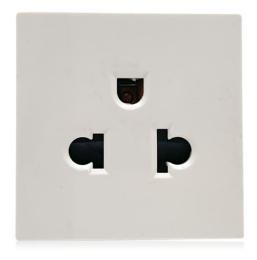

# SPECIFICATION SHEET

PRODUCT NAME: Brazil NEMA sockets

PRODUCT No.: F18

F18

ADD: 2nd floor, Wealth Garden, Liushi Town, Yueqing city, Wenzhou, Zhejiang, China

(TEL) :0086-577-61725369 (E-mail) : info@safewirele.com

# **Characteristic:**

| Serial No. | Parameter               | Description            |
|------------|-------------------------|------------------------|
| 1          | Panel Material          | PC 94-V0               |
| 2          | Inside material         | Tin phosphorous bronze |
| 3          | Surface finish          | Glossy                 |
| 4          | Input voltage           | 250v/AC 50~60Hz        |
| 5          | Rated current           | 16A                    |
| 6          | Durability              | ≥5000                  |
| 7          | Color                   | customization          |
| 8          | Number of terminals     | 2 screw terminals      |
| 9          | Outlet                  | Brazil NEMA sockets    |
| 10         | IK degree of protection | IK04                   |
| 11         | IP degree of protection | IP21                   |
| 12         | Dimension of product    | 45*45mm                |