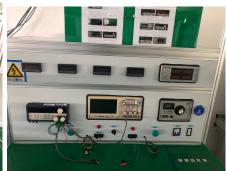

# Feature:

- 1.5...2.5mm² for stranded cable (s)
- 1.5...2.5mm² for flexible cable (s)
- 1.5...2.5mm<sup>2</sup> for rigid cable (s)

insulation resistance tester

dielectric strength tester

**Current tester** 