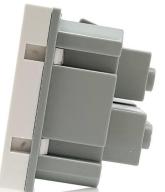

# SAFEWIRE F18 outline Units:mm Installation Process

- 1. Insert the connection block in the contacts of the socket
- 2. Easy to install: Pre-assembled system product need only a screwdriver to have their cables connected and to fit them on the boxes-just a few seconds work for an incredible long-last installation.