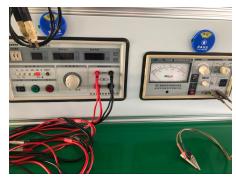

# Feature:

- 1.5...2.5mm² for stranded cable (s)
- 1.5...2.5mm² for flexible cable (s)
- 1.5...2.5mm<sup>2</sup> for rigid cable (s)

insulation resistance tester

dielectric strength tester

**Current tester** 