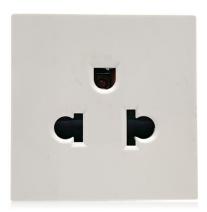

# SPECIFICATION SHEET

PRODUCT NAME: Brazil NEMA sockets

PRODUCT No.: F18

F18

ADD: 2nd floor, Wealth Garden, Liushi Town, Yueqing city, Wenzhou, Zhejiang, China

(TEL) :0086-577-61725369 (E-mail) : info@safewirele.com

# **Characteristic:**

| Serial No. | Parameter               | Description            |
|------------|-------------------------|------------------------|
| 1          | Panel Material          | PC 94-V0               |
| 2          | Inside material         | Tin phosphorous bronze |
| 3          | Surface finish          | Glossy                 |
| 4          | Input voltage           | 250v/AC 50~60Hz        |
| 5          | Rated current           | 16A                    |
| 6          | Durability              | ≥5000                  |
| 7          | Color                   | customization          |
| 8          | Number of terminals     | 2 screw terminals      |
| 9          | Outlet                  | Brazil NEMA sockets    |
| 10         | IK degree of protection | IK04                   |
| 11         | IP degree of protection | IP21                   |
| 12         | Dimension of product    | 45*45mm                |