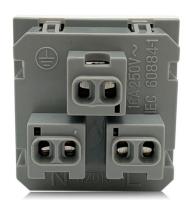

# SAFEWIRE F18 outline Units:mm Installation Process

- 1. Insert the connection block in the contacts of the socket
- 2. Easy to install: Pre-assembled system product need only a screwdriver to have their cables connected and to fit them on the boxes-just a few seconds work for an incredible long-last installation.