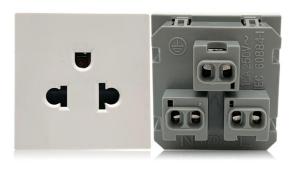

# **Characteristic:**

| Serial No. | Parameter               | Description            |
|------------|-------------------------|------------------------|
| 1          | Panel Material          | PC 94-V0               |
| 2          | Inside material         | Tin phosphorous bronze |
| 3          | Surface finish          | Glossy                 |
| 4          | Input voltage           | 250v/AC 50~60Hz        |
| 5          | Rated current           | 16A                    |
| 6          | Durability              | ≥5000                  |
| 7          | Color                   | customization          |
| 8          | Number of terminals     | 2 screw terminals      |
| 9          | Outlet                  | Brazil NEMA sockets    |
| 10         | IK degree of protection | IK04                   |
| 11         | IP degree of protection | IP21                   |
| 12         | Dimension of product    | 45*45mm                |

2<sup>nd</sup> floor, Wealth Garden, Liushi Town, Yueqing city,Wenzhou,Zhejiang,China Tel:0086-577-61725369; Email:info@safewirele.com;

www.safewirele.com

- 1. tooless installation
- 2. Single, double, triple, multi-socket using the connection block
- 3. With optional safety key
- **4.** With red ,green ,white finish for UPS ,health sector or specific power supply.