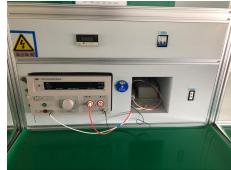

# **Environmental requirements**

| Serial No. | Parameter              | Description           |
|------------|------------------------|-----------------------|
| 1          | Operating temperature  | -10°C~+40°C;Operating |
| 2          | humidity               | 20%~90% RH            |
| 3          | Storage temperature    | -20℃~+85℃;storage     |
| 4          | humidity               | 10%~95% RH            |
| 5          | Resistance to pressure | ≥3Kv/AC 1min          |
| 6          | Isolation resistance   | 500v DC/100MΩ         |