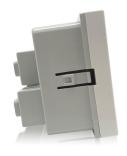

# SPECIFICATION SHEET

PRODUCT NAME: BS1363A shutter sockets

PRODUCT No.: F11

ADD: 2nd floor, Wealth Garden, Liushi Town, Yueqing city, Wenzhou, Zhejiang, China

(TEL):0086-577--61725369
(E-mail): info@safewirele.com
(WEB): http://www.safewirele.com

# **Characteristic:**

| Serial No. | Parameter               | Description             |
|------------|-------------------------|-------------------------|
| 1          | Panel Material          | PC 94-V0                |
| 2          | Inside material         | Tin phosphorous bronze  |
| 3          | Surface finish          | Glossy                  |
| 4          | Input voltage           | 250v/AC 50~60Hz         |
| 5          | Rated current           | 13A                     |
| 6          | 3 pin Withdrawal force  | 54N                     |
| 7          | 2 pin Withdrawal force  | 2N-18N                  |
| 8          | Durability              | ≥5000                   |
| 9          | Color                   | customization           |
| 10         | Number of terminals     | 2 screw terminals       |
| 11         | Outlet                  | BS1363A shutter sockets |
| 12         | IK degree of protection | IK04                    |
| 13         | IP degree of protection | IP21                    |
| 14         | Dimension of product    | 45*45mm                 |