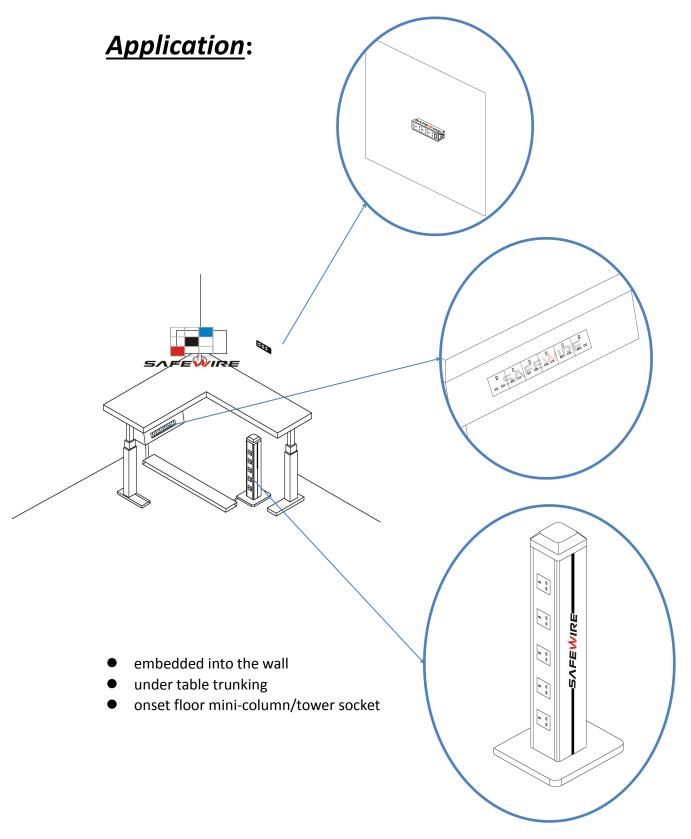

- 1. tooless installation
- 2. Single, double, triple, multi-socket using the connection block
- 3. With optional safety key
- 4. With red ,green ,white finish for UPS ,health sector or specific power supply.

#### **Installation Process**

- 1. Insert the connection block in the contacts of the socket
- 2. Easy to install: Pre-assembled system product need only a screwdriver to have their cables connected and to fit them on the boxes-just a few seconds work for an incredible long-last installation.