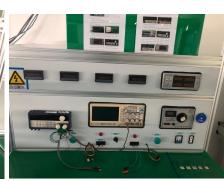

## Feature:

- 1.5...2.5mm² for stranded cable (s)
- 1.5...2.5mm<sup>2</sup> for flexible cable (s)
- 1.5...2.5mm<sup>2</sup> for rigid cable (s)

insulation resistance tester

dielectric strength tester

**Current tester** 