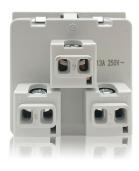

## Feature:

- 1.5...2.5mm² for stranded cable (s)
- 1.5...2.5mm<sup>2</sup> for flexible cable (s)
- 1.5...2.5mm<sup>2</sup> for rigid cable (s)

insulation resistance tester

dielectric strength tester

**Current tester** 

- 1. tooless installation
- 2. Single, double, triple, multi-socket using the connection block
- 3. With optional safety key
- 4. With red ,green ,white finish for UPS ,health sector or specific power supply.

#### **Installation Process**

- 1. Insert the connection block in the contacts of the socket
- 2. Easy to install: Pre-assembled system product need only a screwdriver to have their cables connected and to fit them on the boxes-just a few seconds work for an incredible long-last installation.