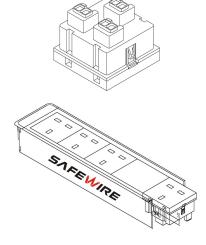

)







insulation resistance tester

dielectric strength tester

**Current tester** 

- 1. tooless installation
- 2. Single, double, triple, multi-socket using the connection block
- 3. With optional safety key
- 4. With red ,green ,white finish for UPS ,health sector or specific power supply.



2<sup>nd</sup> floor, Wealth Garden, Liushi Town, Yueqing city,Wenzhou,Zhejiang,China Tel:0086-577-61725369; Email:info@safewirele.com;

www.safewirele.com

**Package:**10 Pcs connector in poly bag separately with inner box. 10pcs inner boxes in one carton box





2<sup>nd</sup> floor, Wealth Garden, Liushi Town, Yueqing city,Wenzhou,Zhejiang,China Tel:0086-577-61725369; Email:info@safewirele.com;

www.safewirele.com

Units: mm

#### F11 Outline drawing:

### **SAFEWIRE**

### F11 Outline







#### **Installation Process**

- 1. Insert the connection block in the contacts of the socket
- 2. Easy to install: Pre-assembled system product need only a screwdriver to have their cables connected and to fit them on the boxes-just a few seconds work for an incredible long-last installation.



2<sup>nd</sup> floor, Wealth Garden, Liushi Town, Yueqing city,Wenzhou,Zhejiang,China Tel:0086-577-61725369; Email:info@safewirele.com;

www.safewirele.com



#### 4.Safety Warning:

- 1. For indoor use only.
- 2. This product must be installed/wired by a qualified electrician.

#### **5.Attentions**:

- 1. Protect children from touch skirt of socket.
- 2. Ensure current and voltage as rating current/voltage . Do not overload
- 3. Prevent from corrosive liquid, gas (strong acid, strong alkali, p