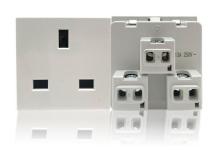

- 1. tooless installation
- 2. Single, double, triple, multi-socket using the connection block
- 3. With optional safety key
- 4. With red ,green ,white finish for UPS ,health sector or specific power supply.

#### **Installation Process**

- 1. Insert the connection block in the contacts of the socket
- 2. Easy to install: Pre-assembled system product need only a screwdriver to have their cables connected and to fit them on the boxes-just a few seconds work for an incredible long-last installation.