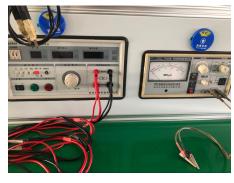

## Feature:

- 1.5...2.5mm² for stranded cable (s)
- 1.5...2.5mm<sup>2</sup> for flexible cable (s)
- 1.5...2.5mm<sup>2</sup> for rigid cable (s)

insulation resistance tester

dielectric strength tester

**Current tester** 