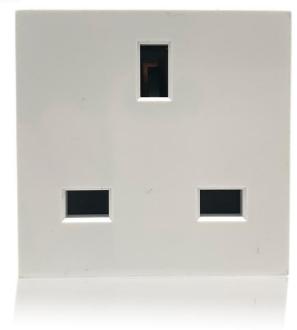

# SPECIFICATION SHEET

PRODUCT NAME: BS1363A shutter sockets

PRODUCT No.: F11

ADD: 2nd floor, Wealth Garden, Liushi Town, Yueqing city, Wenzhou, Zhejiang, China

(TEL):0086-577--61725369
(E-mail): info@safewirele.com
(WEB): http://www.safewirele.com

# **Characteristic:**

| Serial No. | Parameter               | Description             |
|------------|-------------------------|-------------------------|
| 1          | Panel Material          | PC 94-V0                |
| 2          | Inside material         | Tin phosphorous bronze  |
| 3          | Surface finish          | Glossy                  |
| 4          | Input voltage           | 250v/AC 50~60Hz         |
| 5          | Rated current           | 13A                     |
| 6          | 3 pin Withdrawal force  | 54N                     |
| 7          | 2 pin Withdrawal force  | 2N-18N                  |
| 8          | Durability              | ≥5000                   |
| 9          | Color                   | customization           |
| 10         | Number of terminals     | 2 screw terminals       |
| 11         | Outlet                  | BS1363A shutter sockets |
| 12         | IK degree of protection | IK04                    |
| 13         | IP degree of protection | IP21                    |
| 14         | Dimension of product    | 45*45mm                 |