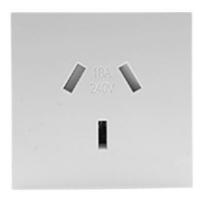

## PRODUCT NAME: Australia socket PRODUCT No.: F3A

ADD: 2nd floor, Wealth Garden, Liushi Town, Yueqing city, Wenzhou, Zhejiang, China

(TEL) :0086-577-61725369

(E-mail) : info@safewirele.com

(WEB): http://www.safewirele.com

## Characteristic:

| Serial No. | Parameter               | Description            |
|------------|-------------------------|------------------------|
| 1          | Panel Material          | PC 94-V0               |
| 2          | Inside material         | Tin phosphorous bronze |
| 3          | Surface finish          | Glossy                 |
| 4          | Input voltage           | 240v/AC 50~60Hz        |
| 5          | Rated current           | 18A                    |
| 6          | 3 pin Withdrawal force  | 54N                    |
| 7          | 2 pin Withdrawal force  | 2N-18N                 |
| 8          | Durability              | ≥5000                  |
| 9          | Color                   | customization          |
| 10         | Number of terminals     | 2 screw terminals      |
| 11         | Outlet                  | Australia socket       |
| 12         | IK degree of protection | IK04                   |
| 13         | IP degree of protection | IP21                   |
| 14         | Dimension of product    | 45*45mm                |

F3A Outline drawing: