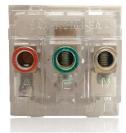

### Feature :

- 1.5...2.5mm<sup>2</sup> for stranded cable (s)
- 1.5...2.5mm<sup>2</sup> for flexible cable (s)
- 1.5...2.5mm<sup>2</sup> for rigid cable (s)

- 1. tooless installation
- 2. Single , double , triple , multi-socket using the connection block
- 3. With optional safety key
- 4. With red ,green ,white finish for UPS ,health sector or specific power supply.

#### Installation Process

1. Insert the connection block in the contacts of the socket

2. Easy to install: Pre-assembled system product need only a screwdriver to have their cables connected and to fit them on the boxes-just a few seconds work for an incredible long-last installation.