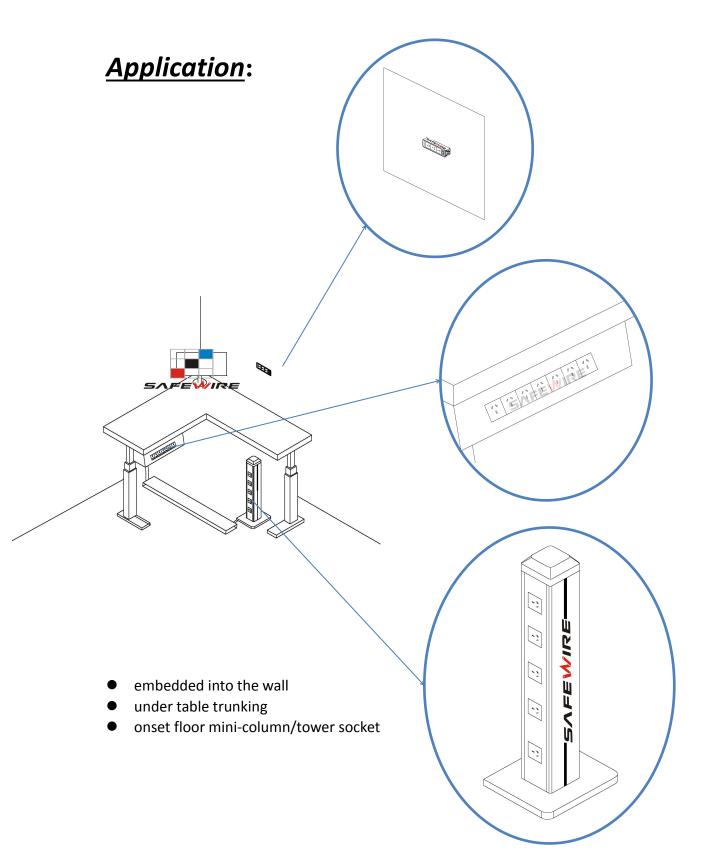

### Feature :

- 1.5...2.5mm<sup>2</sup> for stranded cable (s)
- 1.5...2.5mm<sup>2</sup> for flexible cable (s)
- 1.5...2.5mm<sup>2</sup> for rigid cable (s)

- 1. tooless installation
- 2. Single , double , triple , multi-socket using the connection block
- 3. With optional safety key
- 4. With red ,green ,white finish for UPS ,health sector or specific power supply.

#### Installation Process

1. Insert the connection block in the contacts of the socket

2. Easy to install: Pre-assembled system product need only a screwdriver to have their cables connected and to fit them on the boxes-just a few seconds work for an incredible long-last installation.