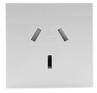

## PRODUCT NAME: Australia socket PRODUCT No.: F3A

ADD: 2nd floor, Wealth Garden, Liushi Town, Yueqing city, Wenzhou, Zhejiang, China

(TEL) :0086-577-61725369

(E-mail) : info@safewirele.com

(WEB): http://www.safewirele.com

## Characteristic:

| Serial No. | Parameter               | Description            |
|------------|-------------------------|------------------------|
| 1          | Panel Material          | PC 94-V0               |
| 2          | Inside material         | Tin phosphorous bronze |
| 3          | Surface finish          | Glossy                 |
| 4          | Input voltage           | 240v/AC 50~60Hz        |
| 5          | Rated current           | 18A                    |
| 6          | 3 pin Withdrawal force  | 54N                    |
| 7          | 2 pin Withdrawal force  | 2N-18N                 |
| 8          | Durability              | ≥5000                  |
| 9          | Color                   | customization          |
| 10         | Number of terminals     | 2 screw terminals      |
| 11         | Outlet                  | Australia socket       |
| 12         | IK degree of protection | IK04                   |
| 13         | IP degree of protection | IP21                   |
| 14         | Dimension of product    | 45*45mm                |

F3A Outline drawing: