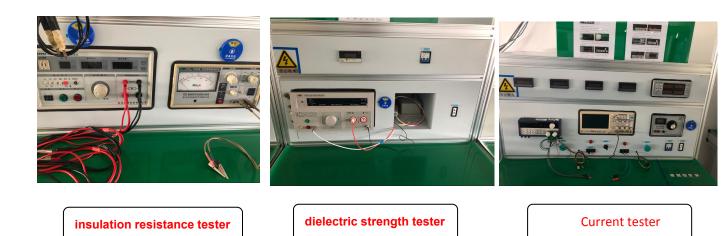

## **Environmental requirements**

| Serial No. | Parameter              | Description         |
|------------|------------------------|---------------------|
| 1          | Operating temperature  | -10℃~+40℃;Operating |
| 2          | humidity               | 20%~90% RH          |
| 3          | Storage temperature    | -20°C~+85°C;storage |
| 4          | humidity               | 10%~95% RH          |
| 5          | Resistance to pressure | ≥3Kv/AC 1min        |
| 6          | Isolation resistance   | 500v DC/100MΩ       |