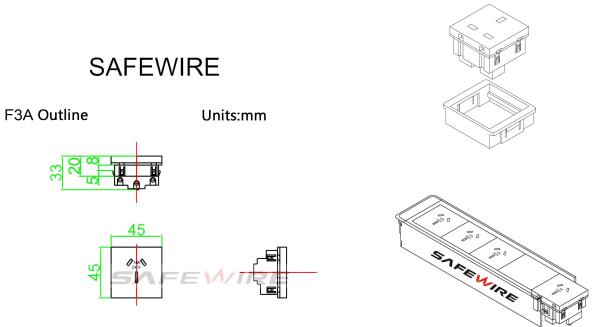

9; Email:info@safewirele.com;

www.safewirele.com





### Feature :







- 1.5...2.5mm<sup>2</sup> for stranded cable (s)
- 1.5...2.5mm<sup>2</sup> for flexible cable (s)
- 1.5...2.5mm<sup>2</sup> for rigid cable (s)



- 1. tooless installation
- 2. Single , double , triple , multi-socket using the connection block
- 3. With optional safety key
- 4. With red ,green ,white finish for UPS ,health sector or specific power supply.



www.safewirele.com

**Package:**10 Pcs connector in poly bag separately with inner box. 10pcs inner boxes in one carton box



www.safewirele.com



Wenzhou Safewire Electric Co.,Ltd. 2<sup>nd</sup> floor, Wealth Garden, Liushi Town, Yueqing city,Wenzhou,Zhejiang,China Tel:0086-577-61725369; Email:info@safewirele.com; www.safewirele.com

F3A Outline drawing:



#### Installation Process

1. Insert the connection block in the contacts of the socket

2. Easy to install: Pre-assembled system product need only a screwdriver to have their cables connected and to fit them on the boxes-just a few seconds work for an incredible long-last installation.





Wenzhou Safewire Electric Co.,Ltd.
2<sup>nd</sup> floor, Wealth Garden, Liushi Town, Yueqing city,Wenzhou,Zhejiang,China Tel:0086-577-61725369; Email:info@safewirele.com;
www.safewirele.com

#### **4.Safety Warning:**

- 1. For indoor use only.
- 2. This product must be installed/wired by a qualified electrician.

#### 5.Attentions:

- 1.Protect children from touch skirt of socket.
- 2.Ensure current and voltage as rating current/voltage .Do not overload
- 3. Prevent from corrosive liquid, gas (stron