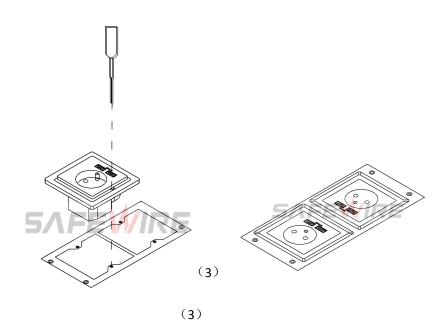

## **Installation Process**

- 1.Click out face plate from 86 type USB switch.
- 2. Just point the hole of USB switch and bridge/frame slot them together.
- 3. Screw and tighten them.

No.152 Xingguang Road, Xingguang industry zone, Liushi town, Yueqing, Wenzhou,China ,325604 Tel:0086-577-62799688; Email:info@safewirele.com;