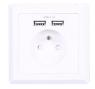

# SPECIFICATION SHEET

PRODUCT NAME: Wall switch

PRODUCT No.: XJY-USB-19B

ADD: 152 xinguang industrial zone, yueqing city, zhejiang province

(TEL):0086-577-62799688
(E-mail): info@safewirele.com
(WEB): http://www.safewirele.com

# **Application:**

This Wall Charger Adapter with Dual USB Outlet allows you to charge / power 2 x USB devices and one other electrical item with French Plug in one socket. It can meet charge needs of various devices such as iPad and tablet PC.2.1A Max.

# Feature:

- Dual charge USB charging port: can be supplied for both 2 sets of equipment at high speed. Power supplies stable and the can be use of various types of global USB charging equipment.
- Current stabilizing protective electric appliance.
- Compatible with multiple models of apple, Android and other devices.
- Automatic distribution current, over charge protection, short circuit protection.
- MAX 5V dual 2.1A USB output power, charges really fast.