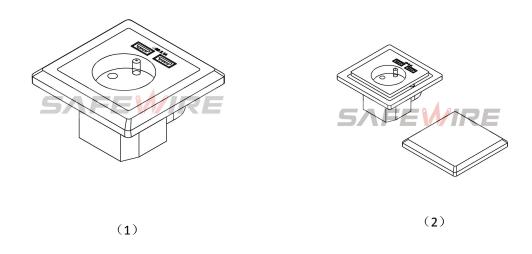

equipment at high speed. Power supplies stable and the can be use of various types of global USB charging equipment.
- Current stabilizing protective electric appliance.
- Compatible with multiple models of apple, Android and other devices.
- Automatic distribution current, over charge protection, short circuit protection.
- MAX 5V dual 2.1A USB output power, charges really fast.



No.152 Xingguang Road, Xingguang industry zone, Liushi town, Yueqing, Wenzhou, China ,325604 Tel:0086-577-62799688; Email:info@safewirele.com;

www.safewirele.com

# XJY-USB-19B Outline drawing:

# XJY-USB-19B outline Units:mm

## **Installation Process**

- 1.Click out face plate from 86 type USB switch.
- 2. Just point the hole of USB switch and bridge/frame slot them together.
- 3. Screw and tighten them.





No.152 Xingguang Road, Xingguang industry zone, Liushi town, Yueqing, Wenzhou,China ,325604 Tel:0086-577-62799688; Email:info@safewirele.com;

www.safewirele.com



# **4.**Safety Warning:

- 1. This is a class I product and must be earthed.
- 2. For indoor use only.
- 3. This product must be installed/wired by a qualified electrician.

# **5.Attentions**:

- 1. Protect children from touch skirt of USB port.
- 2. Ensure current and voltage as rating current/voltage . DO not overload
- 3. Prevent from corrosive liquid, gas (strong acid, strong alkali, paint)and humidity.