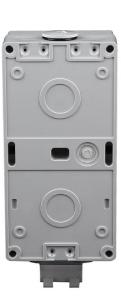

SA66-SS





Address:2nd floor, Wealth Garden, Liushi town, Yueqing, Wenzhou, China, 325604

Tel:0086-577-61725369 Mob:0086-18612380398

ZIP:325604

(E-mail): info@safewirele.com (WEB): http://www.safewirele.com



# 温州市思富威尔电工有限公司 新江省温州市乐清柳市沿江大道财富花园2楼

Tel:0086-577-62799688

# www.safewirele.com

## **Specification**

| Туре          | Waterproof Switch Socket |
|---------------|--------------------------|
| Rated Voltage | 110V-250V                |
| Rated Current | 13A                      |
| Material      | ABS/PC                   |
| Color         | Gray                     |
| Temperature   | -20~55℃                  |
| IP Grade      | IP66                     |
| Capacity      | 2/duplex 45mm modules    |
| Outlet type   | BS13A Socket;            |

#### **Product show**









#### **Feature**

- 1).IP66 Rated ,Cover will stay open to allow for easy access to sockets;
- 2). Applicable for the 45mm modules inside; Re-configuration is customization.
- 3). 86\*86mm dimension box of 4\*24mm knock out with transparent cover lid.



### 温州市思富威尔电工有限公司

浙江省温州市乐清柳市沿江大道财富花园 2 楼 Tel:0086-577-62799688

#### www.safewirele.com

#### SA66-SS Outline drawing:



### **Application**



The waterproof switch is suitable for the ports, shipping, cold storage, car washing and kitchen, bathroom, balcony, such as washing machines placed in damp or spray more environment, operation can be through the transparent membrane directly. Can be equipped with belt joint module series accessories and basic series; Framework can be installed in front of the fastening screw on the base of eno