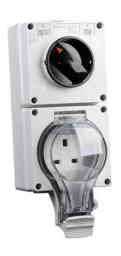

## **Specification**

| Туре          | Waterproof Switch Socket |
|---------------|--------------------------|
| Rated Voltage | 110V-250V                |
| Rated Current | 13A                      |
| Material      | ABS/PC                   |
| Color         | Gray                     |
| Temperature   | -20~55℃                  |
| IP Grade      | IP66                     |
| Capacity      | 2/duplex 45mm modules    |
| Outlet type   | BS13A Socket;            |

#### **Product show**

#### **Feature**

- 1).IP66 Rated ,Cover will stay open to allow for easy access to sockets;
- 2). Applicable for the 45mm modules inside; Re-configuration is customization.
- 3). 86\*86mm dimension box of 4\*24mm knock out with transparent cover lid.