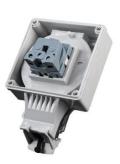

#### **Product show**

#### **Feature**

- 1).IP66 Rated ,Cover will stay open to allow for easy access to sockets;
- 2). Applicable for the 45mm modules inside; Re-configuration is customization.
- 3). 86\*86mm dimension box of 4\*24mm knock out with transparent cover lid.