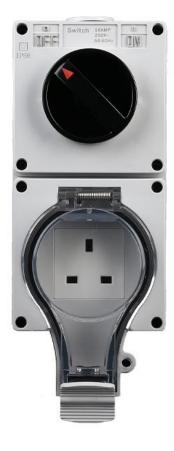

## **Specification**

| Туре          | Waterproof Switch Socket |
|---------------|--------------------------|
| Rated Voltage | 110V-250V                |
| Rated Current | 13A                      |
| Material      | ABS/PC                   |
| Color         | Gray                     |
| Temperature   | -20~55℃                  |
| IP Grade      | IP66                     |
| Capacity      | 2/duplex 45mm modules    |
| Outlet type   | BS13A Socket;            |

#### **Product show**

#### **Feature**

- 1).IP66 Rated ,Cover will stay open to allow for easy access to sockets;
- 2). Applicable for the 45mm modules inside; Re-configuration is customization.
- 3). 86\*86mm dimension box of 4\*24mm knock out with transparent cover lid.