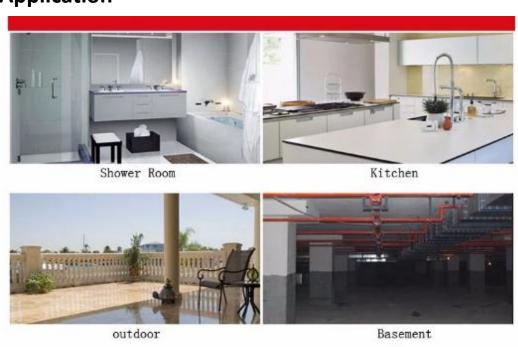

### **Application**

The waterproof switch is suitable for the ports, shipping, cold storage, car washing and kitchen, bathroom, balcony, such as washing machines placed in damp or spray more environment, operation can be through the transparent membrane directly. Can be equipped with belt joint module series accessories and basic series; Framework can be installed in front of the fastening screw on the base of enough cable wiring space, make the installation Powder compact and reliable, convenient maintenance, ensure the protection grade is IP66 are closed.