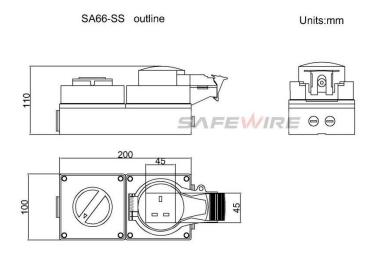

---|--------------------------|
| Rated Voltage | 110V-250V                |
| Rated Current | 13A                      |
| Material      | ABS/PC                   |
| Color         | Gray                     |
| Temperature   | -20~55℃                  |
| IP Grade      | IP66                     |
| Capacity      | 2/duplex 45mm modules    |
| Outlet type   | BS13A Socket;            |

#### **Product show**









#### **Feature**

- 1).IP66 Rated ,Cover will stay open to allow for easy access to sockets;
- 2). Applicable for the 45mm modules inside; Re-configuration is customization.
- 3). 86\*86mm dimension box of 4\*24mm knock out with transparent cover lid.



### 温州市思富威尔电工有限公司

浙江省温州市乐清柳市沿江大道财富花园 2 楼 Tel:0086-577-62799688

#### www.safewirele.com

#### SA66-SS Outline drawing:



### **Application**



The waterproof switch is suitable for the ports, shipping, cold storage, car washing and kitchen, bathroom, balcony, such as washing machines placed in damp or spray more environment, operation can be through the transparent membrane directly. Can be equipped with belt joint module series accessories and basic series; Framework can be installed in front of the fastening screw on the base of enough cable wiring space, make the installation Powder compact and reliable, convenient maintenance, ensure the protection grade is IP66 are closed.