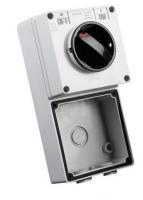

#### **Product show**

#### **Feature**

- 1).IP66 Rated ,Cover will stay open to allow for easy access to sockets;
- 2). Applicable for the 45mm modules inside; Re-configuration is customization.
- 3). 86\*86mm dimension box of 4\*24mm knock out with transparent cover lid.