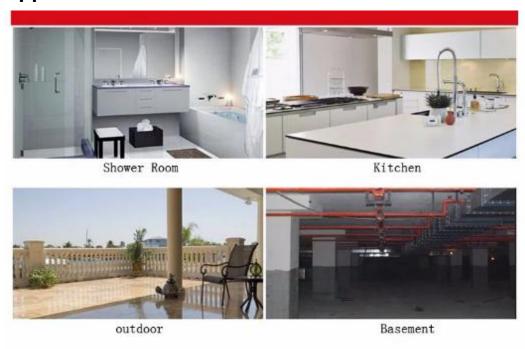

## **Application**

The waterproof switch is suitable for the ports, shipping, cold storage, car washing and kitchen, bathroom, balcony, such as washing machines placed in damp or spray more environment, operation can be through the transparent membrane directly. Can be equipped with belt joint module series accessories and basic series; Framework can be installed in front of the fastening screw on the base of enough cable wiring space, make the installation Powder compact and reliable, convenient maintenance, ensure the protection grade is IP66 are closed.