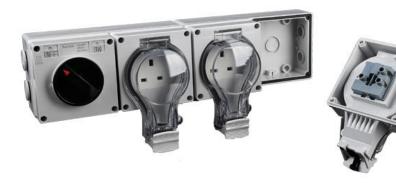

#### **Product show**

#### **Feature**

- 1).IP66 Rated ,Cover will stay open to allow for easy access to sockets;
- 2). Applicable for the 45mm modules inside; Re-configuration is customization.
- 3). 86\*86mm dimension box of 4\*24mm knock out with transparent cover lid.