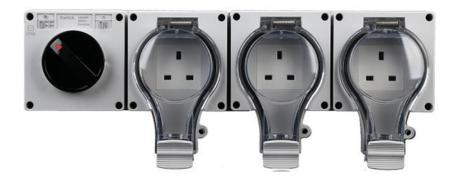

### 温州市思富威尔电工有限公司

浙江省温州市乐清柳市沿江大道财富花园 2 札 Tel:0086-577-62799688

www.safewirele.com

Wenzhou Safewire Electric CO., Ltd.

# SPECIFICATION SHEET

PRODUCT NAME: 1P66 waterproof socket for outdoor

PRODUCT No. : SA66-S3S





Address:2nd floor, Wealth Garden, Liushi town, Yueqing, Wenzhou, China, 325604

Tel:0086-577-61725369 Mob:0086-18612380398

ZIP:325604

(E-mail): info@safewirele.com (WEB): http://www.safewirele.com



## 温州市思富威尔电工有限公司

浙江省温州市乐清柳市沿江大道财富花园 2 楼 Tel:0086-577-62799688

#### www.safewirele.com

# **Specification**

| Туре          | Waterproof Switch Socket      |
|---------------|-------------------------------|
| Rated Voltage | 110V-250V                     |
| Rated Current | 13A                           |
| Material      | ABS/PC                        |
| Color         | Gray                          |
| Temperature   | -20~55℃                       |
| IP Grade      | IP66                          |
| Capacity      | 3x 45mm modules+Switch Socket |
| Outlet type   | BS13A Socket;