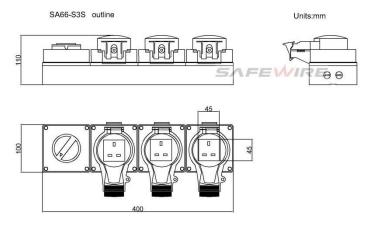

#### **SA66-S3S Outline drawing:**

# **Specification**

| Туре          | Waterproof Switch Socket      |
|---------------|-------------------------------|
| Rated Voltage | 110V-250V                     |
| Rated Current | 13A                           |
| Material      | ABS/PC                        |
| Color         | Gray                          |
| Temperature   | -20~55℃                       |
| IP Grade      | IP66                          |
| Capacity      | 3x 45mm modules+Switch Socket |
| Outlet type   | BS13A Socket;                 |