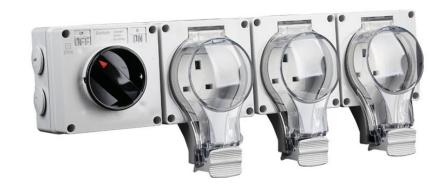

#### **Feature**

- 1).IP66 Rated ,Cover will stay open to allow for easy access to sockets;
- 2). Applicable for the 45mm modules inside; Re-configuration is customization.
- 3). 86\*86mm dimension box of 4\*24mm knock out with transparent cover lid.