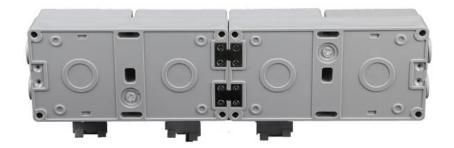

hi town, Yueqing, Wenzhou, China, 325604

Tel:0086-577-61725369 Mob:0086-18612380398

ZIP:325604

(E-mail): info@safewirele.com (WEB): http://www.safewirele.com



## 温州市思富威尔电工有限公司

浙江省温州市乐清柳市沿江大道财富花园 2 楼 Tel:0086-577-62799688

#### www.safewirele.com

# **Specification**

| Туре          | Waterproof Switch Socket      |
|---------------|-------------------------------|
| Rated Voltage | 110V-250V                     |
| Rated Current | 13A                           |
| Material      | ABS/PC                        |
| Color         | Gray                          |
| Temperature   | -20~55℃                       |
| IP Grade      | IP66                          |
| Capacity      | 3x 45mm modules+Switch Socket |
| Outlet type   | BS13A Socket;                 |

#### **Product show**









### 温州市思富威尔电工有限公司

浙江省温州市乐清柳市沿江大道财富花园 2 楼 Tel:0086-577-62799688

www.safewirele.com

#### **Feature**

- 1).IP66 Rated ,Cover will stay open to allow for easy access to sockets;
- 2). Applicable for the 45mm modules inside; Re-configuration is customization.
- 3). 86\*86mm dimension box of 4\*24mm knock out with transparent cover lid.

#### **SA66-S3S Outline drawing:**



## **Application**



The waterproof switch is suitable for the ports, shipping, cold storage, car washing and kitchen, bathroom, balcony, such as washing machines placed in damp or spray more environment, operation can be through the transparent membrane directly. Can be equipped with belt joint module series accessories and basic series; Framework can be installed in front of the fastening screw on the base of en