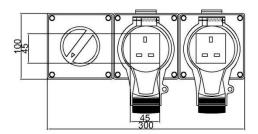

# **Specification**

| Туре          | Waterproof Switch Socket            |
|---------------|-------------------------------------|
| Rated Voltage | 110V-250V                           |
| Rated Current | 13A                                 |
| Material      | ABS/PC                              |
| Color         | Gray                                |
| Temperature   | -20 ~ 55 °C                         |
| IP Grade      | IP66                                |
| Capacity      | 2/duplex 45mm modules+Switch Socket |
| Outlet type   | BS13A Socket;                       |

#### **Feature**

- 1).IP66 Rated ,Cover will stay open to allow for easy access to sockets;
- 2). Applicable for the 45mm modules inside; Re-configuration is customization.
- 3). 86\*86mm dimension box of 4\*24mm knock out with transparent cover lid.