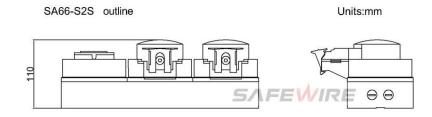

|
| Rated Current | 13A                                 |
| Material      | ABS/PC                              |
| Color         | Gray                                |
| Temperature   | -20 ~ 55 °C                         |
| IP Grade      | IP66                                |
| Capacity      | 2/duplex 45mm modules+Switch Socket |
| Outlet type   | BS13A Socket;                       |

#### **Product show**









#### **Feature**

- 1).IP66 Rated ,Cover will stay open to allow for easy access to sockets;
- 2). Applicable for the 45mm modules inside; Re-configuration is customization.
- 3). 86\*86mm dimension box of 4\*24mm knock out with transparent cover lid.



## 温州市思富威尔电工有限公司

浙江省温州市乐清柳市沿江大道财富花园 2 楼 Tel:0086-577-62799688

www.safewirele.com

#### SA66-S2S Outline drawing:





## **Application**



The waterproof switch is suitable for the ports, shipping, cold storage, car washing and kitchen, bathroom, balcony, such as washing machines placed in damp or spray more environment, operation can be through the transparent membrane directly. Can be equipped with belt joint module series accessories and basic series; Framework can be installed in front of the fastening screw on the base of enough cable wiring space, make the installation Powder compact and reliable, convenient maintenance, ensure the protection grade is IP66 are closed.