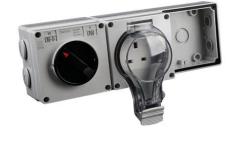

725369 Mob:0086-18612380398

ZIP:325604

(E-mail): info@safewirele.com (WEB): http://www.safewirele.com



# 温州市思富威尔电工有限公司 新江省温州市乐清柳市沿江大道财富花园2楼

Tel:0086-577-62799688

#### www.safewirele.com

# **Specification**

| Туре          | Waterproof Switch Socket            |
|---------------|-------------------------------------|
| Rated Voltage | 110V-250V                           |
| Rated Current | 13A                                 |
| Material      | ABS/PC                              |
| Color         | Gray                                |
| Temperature   | -20 ~ 55 °C                         |
| IP Grade      | IP66                                |
| Capacity      | 2/duplex 45mm modules+Switch Socket |
| Outlet type   | BS13A Socket;                       |

#### **Product show**









#### **Feature**

- 1).IP66 Rated ,Cover will stay open to allow for easy access to sockets;
- 2). Applicable for the 45mm modules inside; Re-configuration is customization.
- 3). 86\*86mm dimension box of 4\*24mm knock out with transparent cover lid.



## 温州市思富威尔电工有限公司

浙江省温州市乐清柳市沿江大道财富花园 2 楼 Tel:0086-577-62799688

www.safewirele.com

#### SA66-S2S Outline drawing:





## **Application**



The waterproof switch is suitable for the ports, shipping, cold storage, car washing and kitchen, bathroom, balcony, such as washing machines placed in damp or spray more environment, operation can be through the transparent membrane directly. Can be equipped with belt joint module series accessories and basic series; Framework can be installed in front of the fastening screw on the base of eno