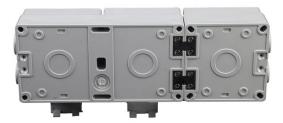

69 Mob:0086-18612380398

ZIP:325604

(E-mail): info@safewirele.com (WEB): http://www.safewirele.com



# 温州市思富威尔电工有限公司 新江省温州市乐清柳市沿江大道财富花园2楼

Tel:0086-577-62799688

#### www.safewirele.com

# **Specification**

| Туре          | Waterproof Switch Socket            |
|---------------|-------------------------------------|
| Rated Voltage | 110V-250V                           |
| Rated Current | 13A                                 |
| Material      | ABS/PC                              |
| Color         | Gray                                |
| Temperature   | -20 ~ 55 °C                         |
| IP Grade      | IP66                                |
| Capacity      | 2/duplex 45mm modules+Switch Socket |
| Outlet type   | BS13A Socket;                       |

#### **Product show**









#### **Feature**

- 1).IP66 Rated ,Cover will stay open to allow for easy access to sockets;
- 2). Applicable for the 45mm modules inside; Re-configuration is customization.
- 3). 86\*86mm dimension box of 4\*24mm knock out with transparent cover lid.



## 温州市思富威尔电工有限公司

浙江省温州市乐清柳市沿江大道财富花园 2 楼 Tel:0086-577-62799688

www.safewirele.com

#### SA66-S2S Outline drawing:





## **Application**



The waterproof switch is suitable for the ports, shipping, cold storage, car washing and kitchen, bathroom, balcony, such as washing machines placed in damp or spray more environment, operation can be through the transparent membrane directly. Can be equipped with belt joint module series accessories and basic series; Framework can be installed in front of the fastening screw on the base of enough