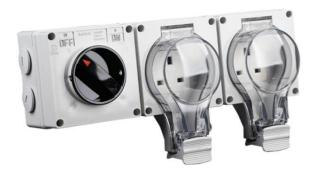

#### **Product show**

# **Specification**

| Туре          | Waterproof Switch Socket            |
|---------------|-------------------------------------|
| Rated Voltage | 110V-250V                           |
| Rated Current | 13A                                 |
| Material      | ABS/PC                              |
| Color         | Gray                                |
| Temperature   | -20 ~ 55 °C                         |
| IP Grade      | IP66                                |
| Capacity      | 2/duplex 45mm modules+Switch Socket |
| Outlet type   | BS13A Socket;                       |