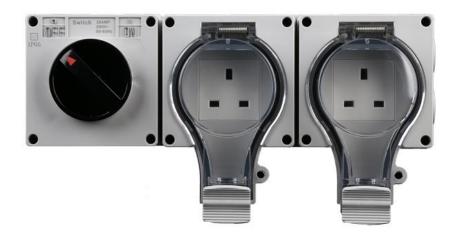

#### **Product show**

# **Specification**

| Туре          | Waterproof Switch Socket            |
|---------------|-------------------------------------|
| Rated Voltage | 110V-250V                           |
| Rated Current | 13A                                 |
| Material      | ABS/PC                              |
| Color         | Gray                                |
| Temperature   | -20 ~ 55 °C                         |
| IP Grade      | IP66                                |
| Capacity      | 2/duplex 45mm modules+Switch Socket |
| Outlet type   | BS13A Socket;                       |