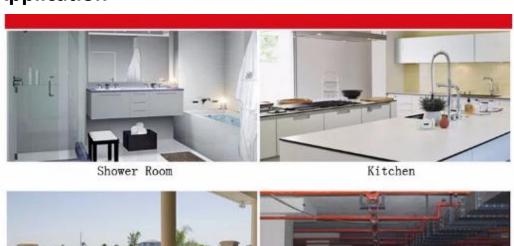

## **Application**

outdoor Basement

The waterproof switch is suitable for the ports, shipping, cold storage, car washing and kitchen, bathroom, balcony, such as washing machines placed in damp or spray more environment, operation can be through the transparent membrane directly. Can be equipped with belt joint module series accessories and basic series; Framework can be installed in front of the fastening screw on the base of enough cable wiring space, make the installation Powder compact and reliable, convenient maintenance, ensure the protection grade is IP66 are closed.