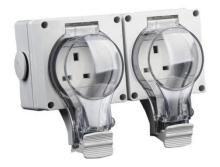

CT No. : SA66-2S





Address:2nd floor, Wealth Garden, Liushi town, Yueqing, Wenzhou, China, 325604

Tel:0086-577-61725369 Mob:0086-18612380398

ZIP:325604

(E-mail): info@safewirele.com (WEB): http://www.safewirele.com



# 温州市思富威尔电工有限公司 新江省温州市乐清柳市沿江大道财富花园2楼

Tel:0086-577-62799688

www.safewirele.com

# **Specification**

| Туре          | Waterproof Switch Socket |
|---------------|--------------------------|
| Rated Voltage | 110V-250V                |
| Rated Current | 13A                      |
| Material      | ABS/PC                   |
| Color         | Gray                     |
| Temperature   | -20~55℃                  |
| IP Grade      | IP66                     |
| Capacity      | 2/duplex 45mm modules    |
| Outlet type   | BS13A Socket;            |

#### **Product show**









#### **Feature**

- 1).IP66 Rated ,Cover will stay open to allow for easy access to sockets;
- 2). Applicable for the 45mm modules inside; Re-configuration is customization.
- 3). 86\*86mm dimension box of 4\*24mm knock out with transparent cover lid.



### 温州市思富威尔电工有限公司

浙江省温州市乐清柳市沿江大道财富花园 2 楼 Tel:0086-577-62799688

www.safewirele.com

#### SA66-2S Outline drawing:

SA66-2S outline

Units:mm



## **Application**





outdoor Basement

The waterproof switch is suitable for the ports, shipping, cold storage, car washing and kitchen, bathroom, balcony, such as washing machines placed in damp or spray more environment, operation can be through the transparent membrane directly. Can be equipped with belt joint module series accessories and basic series; Framework can be installed in