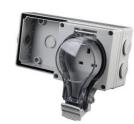

: SA66-2S





Address:2nd floor, Wealth Garden, Liushi town, Yueqing, Wenzhou, China, 325604

Tel:0086-577-61725369 Mob:0086-18612380398

ZIP:325604

(E-mail): info@safewirele.com (WEB): http://www.safewirele.com



# 温州市思富威尔电工有限公司 新江省温州市乐清柳市沿江大道财富花园2楼

Tel:0086-577-62799688

www.safewirele.com

# **Specification**

| Туре          | Waterproof Switch Socket |
|---------------|--------------------------|
| Rated Voltage | 110V-250V                |
| Rated Current | 13A                      |
| Material      | ABS/PC                   |
| Color         | Gray                     |
| Temperature   | -20~55℃                  |
| IP Grade      | IP66                     |
| Capacity      | 2/duplex 45mm modules    |
| Outlet type   | BS13A Socket;            |

#### **Product show**









#### **Feature**

- 1).IP66 Rated ,Cover will stay open to allow for easy access to sockets;
- 2). Applicable for the 45mm modules inside; Re-configuration is customization.
- 3). 86\*86mm dimension box of 4\*24mm knock out with transparent cover lid.



### 温州市思富威尔电工有限公司

浙江省温州市乐清柳市沿江大道财富花园 2 楼 Tel:0086-577-62799688

www.safewirele.com

#### SA66-2S Outline drawing:

SA66-2S outline

Units:mm



## **Application**





outdoor Basement

The waterproof switch is suitable for the ports, shipping, cold storage, car washing and kitchen, bathroom, balcony, such as washing machines placed in damp or spray more environment, operation can be through the transparent membrane directly. Can be equipped with belt joint module series accessories and basic series; Framework can be installed in front