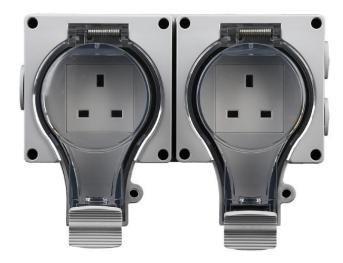

#### **Product show**

# **Specification**

| Туре          | Waterproof Switch Socket |
|---------------|--------------------------|
| Rated Voltage | 110V-250V                |
| Rated Current | 13A                      |
| Material      | ABS/PC                   |
| Color         | Gray                     |
| Temperature   | -20~55℃                  |
| IP Grade      | IP66                     |
| Capacity      | 2/duplex 45mm modules    |
| Outlet type   | BS13A Socket;            |

#### **Feature**

- 1).IP66 Rated ,Cover will stay open to allow for easy access to sockets;
- 2). Applicable for the 45mm modules inside; Re-configuration is customization.
- 3). 86\*86mm dimension box of 4\*24mm knock out with transparent cover lid.