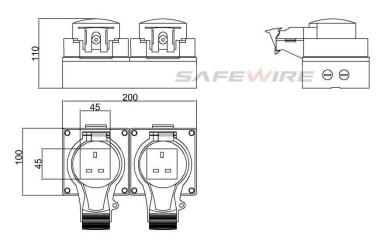

--------|
| Rated Voltage | 110V-250V                |
| Rated Current | 13A                      |
| Material      | ABS/PC                   |
| Color         | Gray                     |
| Temperature   | -20~55℃                  |
| IP Grade      | IP66                     |
| Capacity      | 2/duplex 45mm modules    |
| Outlet type   | BS13A Socket;            |

#### **Product show**









#### **Feature**

- 1).IP66 Rated ,Cover will stay open to allow for easy access to sockets;
- 2). Applicable for the 45mm modules inside; Re-configuration is customization.
- 3). 86\*86mm dimension box of 4\*24mm knock out with transparent cover lid.



### 温州市思富威尔电工有限公司

浙江省温州市乐清柳市沿江大道财富花园 2 楼 Tel:0086-577-62799688

www.safewirele.com

#### SA66-2S Outline drawing:

SA66-2S outline

Units:mm



## **Application**





outdoor Basement

The waterproof switch is suitable for the ports, shipping, cold storage, car washing and kitchen, bathroom, balcony, such as washing machines placed in damp or spray more environment, operation can be through the transparent membrane directly. Can be equipped with belt joint module series accessories and basic series; Framework can be installed in front of the fastening screw on the base of enough cable wiring space, make the installation Powder compact and reliable, convenient maintenance, ensure the protection grade is IP66 are closed.