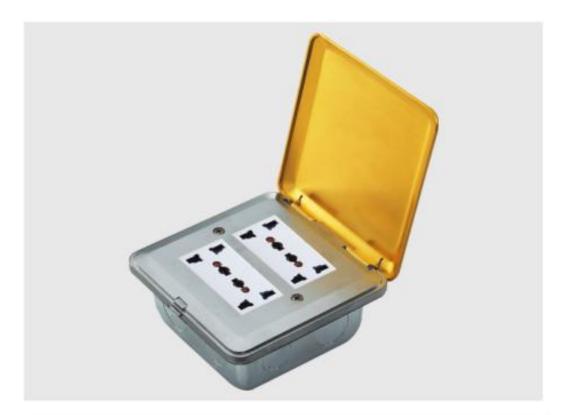

of the conductor to the bottom box shall not exceed 10cm, Set aside at least 200mm of cable.
- 5. When installing and wiring, Product should avoid direct contact with corrosive liquid, gas (strong acid, strong alkali, paint).
- 6. This product is suitable for dry surface treatment, avoid water flush and immersion, and ensure its insulation
- 7. Avoid acid alkaline solution flushing, avoid scratch of transparent protective paint, ensure corrosion resistance.





Package: 20 Pcs inner box into a master carton. Poly bag with box packing.

# Method of use:

Hold the lid down with your hand, Pull the push button as the direction, Panel popup.



Wenzhou Safewire Electric Co.,Ltd.

No.152 Xingguang Road, Xingguang industry zone, Liushi town, Yueqing, Wenzhou,China ,325604

# **Product Show:**





No.152 Xingguang Road, Xingguang industry zone, Liushi town, Yueqing, Wenzhou, China ,325604

### **Features:**

- Compact, sleek & aesthetically designed units ideal for smaller outlet spaces.
- 2. Suitable for wall, table or floor mounting.
- 3. Surface seamless design and tight cover, preventing the dust and impurities entering into.
- 4. Made from high quality rust proof stainless steel or copper.
- 5. User friendly spring loaded lid.
- 6. Can be customized as per requirement.

# <u>Advantages and Features:</u>

- 1.More Strong Scratch Resistance: Surface finish made from stainless steel or Brass by combination of tough material, Aluminum (ADC12) and shot blast finish on the surface achieves high scratch resistance.
- 2.Withstand more static pressure force: The outlet box shall wit