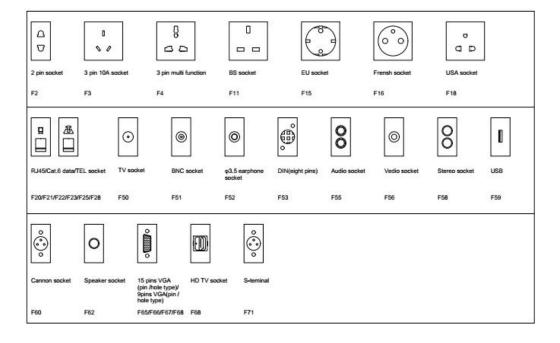

visible deformation, crack, breakage, damage, its securing means, or that portion of the cover and out box body.
- 3. Trap and trap-frame made from special fire retardant polymer.
- 4. Height adjustable ratchet bar system.

- 5. Hinged lid with strong & durable handle for ease of accessibility.
- 6. High quality foam to prevent entry of dust.
- 7. Aesthetically designed collar to accomodate carpet or tile.
- 8. Brass terminals provided for proper earthing.
- 9. Various sizes available to match different modular needs.

# HTD-8 Outline drawing:

#### SAFEWIRE





#### Wenzhou Safewire Electric Co.,Ltd.

No.152 Xingguang Road, Xingguang industry zone, Liushi town, Yueqing, Wenzhou, China ,325604

### Available sockets or modules types:

#### **SAFEWIRE**

#### 45 Type Function Accessories