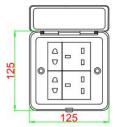

Wenzhou Safewire Electric Co.,Ltd.

No.152 Xingguang Road, Xingguang industry zone, Liushi town, Yueqing, Wenzhou,China ,325604

| Serial No. | Parameter           | Description                           |  |
|------------|---------------------|---------------------------------------|--|
| 1          | Panel Material      | Brass alloy/Alu alloy                 |  |
| 2          | Surface finish      | Wire drawing/Polishing/Spray painting |  |
| 3          | Panel Dimension(mm) | 125*125                               |  |
| 4          | Cutout(mm)          | 100x100                               |  |
| 5          | Base case size      | 100mm x 100mm x 48mm (L.W.H)          |  |
| 6          | Capacity of modules | 6 ways modules                        |  |
|            | /Interface size     |                                       |  |
| 6          | Bracket material    | Zinc Alloy & Alu Alloy                |  |
| 7          | Sink box Material   | Steel+Zinc plated                     |  |
| 8          | Sink box Thickness  | Ga steel/1.2mm                        |  |
| 9          | Available modules   | 45*45/22.5*45 ( mm )                  |  |