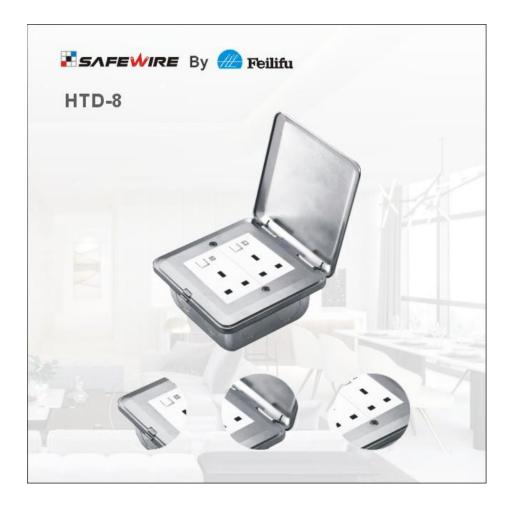

# SPECIFICATION SHEET

PRODUCT NAME: Pop up floor socket

PRODUCT No.: HTD-8

ADD: 152 xinguang industrial zone, yueqing city, zhejiang province

(TEL):0086-577-62799688
(E-mail): info@safewirele.com
(WEB): http://www.safewirele.com

# **Product Show:**

No.152 Xingguang Road, Xingguang industry zone, Liushi town, Yueqing, Wenzhou, China ,325604