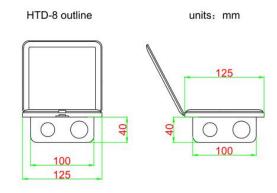

# HTD-8 Outline drawing:

Wenzhou Safewire Electric Co.,Ltd.

No.152 Xingguang Road, Xingguang industry zone, Liushi town, Yueqing, Wenzhou,China ,325604

| Serial No. | Parameter           | Description                           |  |
|------------|---------------------|---------------------------------------|--|
| 1          | Panel Material      | Brass alloy/Alu alloy                 |  |
| 2          | Surface finish      | Wire drawing/Polishing/Spray painting |  |
| 3          | Panel Dimension(mm) | 125*125                               |  |
| 4          | Cutout(mm)          | 100x100                               |  |
| 5          | Base case size      | 100mm x 100mm x 48mm (L.W.H)          |  |
| 6          | Capacity of modules | 6 ways modules                        |  |
|            | /Interface size     |                                       |  |
| 6          | Bracket material    | Zinc Alloy & Alu Alloy                |  |
| 7          | Sink box Material   | Steel+Zinc plated                     |  |
| 8          | Sink box Thickness  | Ga steel/1.2mm                        |  |
| 9          | Available modules   | 45*45/22.5*45 ( mm )                  |  |