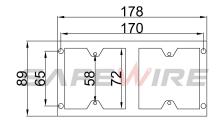

### **HTD-626AS Outline drawing:**

No.152 Xingguang Road, Xingguang industry zone, Liushi town, Yueqing, Wenzhou, China ,325604

Package:4 Pcs inner box into a master carton. Poly bag with box packing.

## 3) <u>Technical parameters</u>:

| Serial No. | Parameter                                    | Description                  |
|------------|----------------------------------------------|------------------------------|
| 1          | Panel materials                              | Plastic                      |
| 2          | Material                                     | ABS, galvanised steel        |
| 3          | Overall Frame & Lid (mm)                     | 320.5*230.5                  |
| 4          | Compact floor cut-out(mm)                    | (305-310)*(210-215)*(76-110) |
| 5          | Thickness of concavity/Frame lid recess (mm) | 8                            |
| 6          | Installation depth(mm)                       | 70mm~110mm                   |
| 7          | Plug top clearance(mm)                       | 13~38                        |
| 8          | Available modules                            | 16 modules                   |
| 9          | Accessories plates                           | 90*80mm                      |
| 10         | G.W.                                         | 14.2KG/Carton                |
| 11         | N.W.                                         | 13.2KG/Carton                |