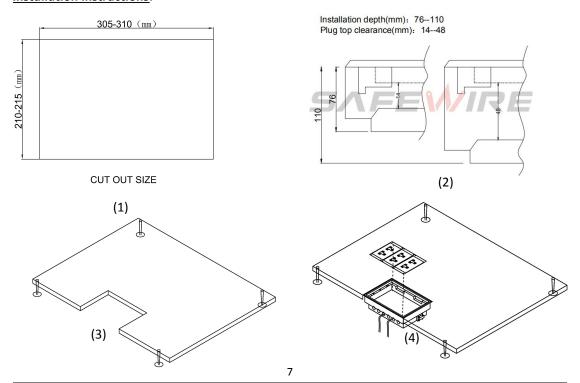

#### **Installation instructions:**

Tel:0086-577-62799688;

Email:info@safewirele.com;

http://www.safewirele.com

No.152 Xingguang Road, Xingguang industry zone, Liushi town, Yueqing, Wenzhou, China, 325604

#### 1.Floor box(For concrete floor)

Align floor box in centre as delivered. Bend open ears and fix to raw ceiling.

- 2.Steel armored conduit(For trunking system/Access floor).Bend open perforation in the sides of floor box and insert steel armored conduct.
- 3.Put under floor box into cut out and adjust height(For raised floor) .Put under floor box into hole/location of raised floor.Then move the adjustable screw in clockwise direction until screws are tightened with flooring.lead the lines into plastic bottom box.
- 4.Installing Heavy current/Data systems