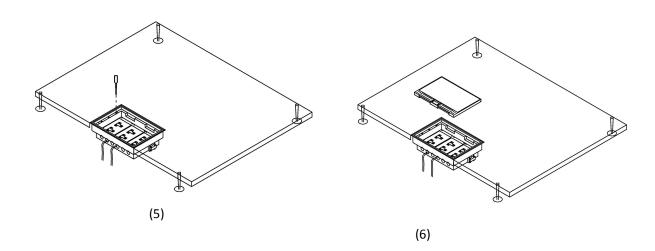

#### 1.Floor box(For concrete floor)

Align floor box in centre as delivered. Bend open ears and fix to raw ceiling.

- 2.Steel armored conduit(For trunking system/Access floor).Bend open perforation in the sides of floor box and insert steel armored conduct.
- 3.Put under floor box into cut out and adjust height(For raised floor) .Put under floor box into hole/location of raised floor.Then move the adjustable screw in clockwise direction until screws are tightened with flooring.lead the lines into plastic bottom box.
- 4.Installing Heavy current/Data systems

Insert heavy current devices from the top and connect from below and snaptabs into the frame; Insert connected data Jacks from below into the plate, Fasten equipped plate accordingly.

5. Connecting and earthing.

Connect heavy carrent/Data with the lines which are lead into bottom box. And connect earthing lines of floor cable systems with earthing screw of bottom box torgue > 0.4N.m. Verify reliable and safe.