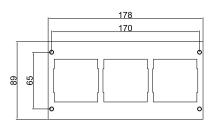

### **HTD-626AS Outline drawing:**

No.152 Xingguang Road, Xingguang industry zone, Liushi town, Yueqing, Wenzhou, China ,325604

Package:4 Pcs inner box into a master carton. Poly bag with box packing.

## 3) <u>Technical parameters</u>:

| Serial No. | Parameter                                    | Description                  |
|------------|----------------------------------------------|------------------------------|
| 1          | Panel materials                              | Plastic                      |
| 2          | Material                                     | ABS, galvanised steel        |
| 3          | Overall Frame & Lid (mm)                     | 320.5*230.5                  |
| 4          | Compact floor cut-out(mm)                    | (305-310)*(210-215)*(76-110) |
| 5          | Thickness of concavity/Frame lid recess (mm) | 8                            |
| 6          | Installation depth(mm)                       | 70mm~110mm                   |
| 7          | Plug top clearance(mm)                       | 13~38                        |
| 8          | Available modules                            | 16 modules                   |
| 9          | Accessories plates                           | 90*80mm                      |
| 10         | G.W.                                         | 14.2KG/Carton                |
| 11         | N.W.                                         | 13.2KG/Carton                |

#### Features:

- 1. The lid made of ABS material as per RoHS certification, resistant to high temperature and corrosion. It is environment friendly.
- 2 capacity: HTD-626AS can install 3 compartment BS stand switch socket(86\*146mm).
- **3.** Thicknes of concavity/Frame lid recess be 8mm; It can add decorative materials like carpet, parquet or other finishes, on the lid.Integrate the whole into the environment
- 4. The height of the bottom box reaches 95mm, There is enough space inside the bottom box to install the cable.
- 5. The static pressure force over 1000 N. Not easy to damage