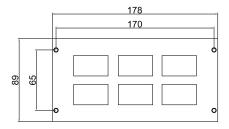

### **HTD-626AS Outline drawing:**

No.152 Xingguang Road, Xingguang industry zone, Liushi town, Yueqing, Wenzhou, China ,325604

Package:4 Pcs inner box into a master carton. Poly bag with box packing.

## 3) <u>Technical parameters</u>:

| Serial No. | Parameter                                    | Description                  |
|------------|----------------------------------------------|------------------------------|
| 1          | Panel materials                              | Plastic                      |
| 2          | Material                                     | ABS, galvanised steel        |
| 3          | Overall Frame & Lid (mm)                     | 320.5*230.5                  |
| 4          | Compact floor cut-out(mm)                    | (305-310)*(210-215)*(76-110) |
| 5          | Thickness of concavity/Frame lid recess (mm) | 8                            |
| 6          | Installation depth(mm)                       | 70mm~110mm                   |
| 7          | Plug top clearance(mm)                       | 13~38                        |
| 8          | Available modules                            | 16 modules                   |
| 9          | Accessories plates                           | 90*80mm                      |
| 10         | G.W.                                         | 14.2KG/Carton                |
| 11         | N.W.                                         | 13.2KG/Carton                |