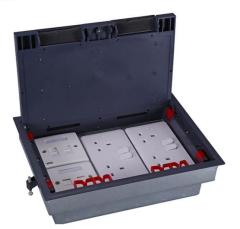

### **Product Show**:

Our floor boxes can be fitted with various type iron baffles

No.152 Xingguang Road, Xingguang industry zone, Liushi town, Yueqing, Wenzhou, China ,325604

#### Features:

- 1. The lid made of ABS material as per RoHS certification, resistant to high temperature and corrosion. It is environment friendly.
- 2 capacity: HTD-626AS can install 3 compartment BS stand switch socket(86\*146mm).
- **3.** Thicknes of concavity/Frame lid recess be 8mm; It can add decorative materials like carpet, parquet or other finishes, on the lid.Integrate the whole into the environment
- 4. The height of the bottom box reaches 95mm, There is enough space inside the bottom box to install the cable.
- 5. The static pressure force over 1000 N. Not easy to damage