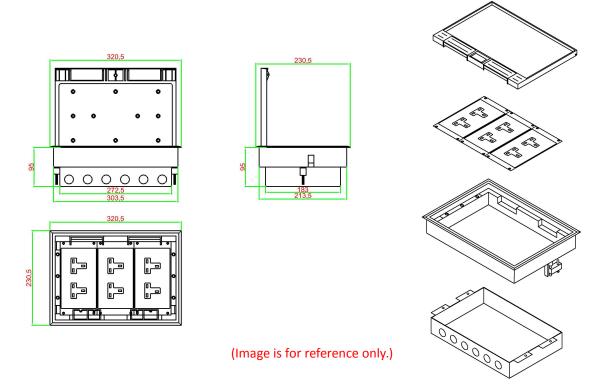

### **HTD-626AS Outline drawing:**

No.152 Xingguang Road, Xingguang industry zone, Liushi town, Yueqing, Wenzhou, China ,325604

Package:4 Pcs inner box into a master carton. Poly bag with box packing.

## 3) <u>Technical parameters</u>:

| Serial No. | Parameter                                    | Description                  |
|------------|----------------------------------------------|------------------------------|
| 1          | Panel materials                              | Plastic                      |
| 2          | Material                                     | ABS, galvanised steel        |
| 3          | Overall Frame & Lid (mm)                     | 320.5*230.5                  |
| 4          | Compact floor cut-out(mm)                    | (305-310)*(210-215)*(76-110) |
| 5          | Thickness of concavity/Frame lid recess (mm) | 8                            |
| 6          | Installation depth(mm)                       | 70mm~110mm                   |
| 7          | Plug top clearance(mm)                       | 13~38                        |
| 8          | Available modules                            | 16 modules                   |
| 9          | Accessories plates                           | 90*80mm                      |
| 10         | G.W.                                         | 14.2KG/Carton                |
| 11         | N.W.                                         | 13.2KG/Carton                |