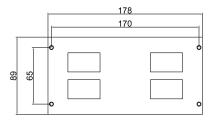

### **HTD-626AS Outline drawing:**

No.152 Xingguang Road, Xingguang industry zone, Liushi town, Yueqing, Wenzhou, China ,325604

Package:4 Pcs inner box into a master carton. Poly bag with box packing.

## 3) <u>Technical parameters</u>:

| Serial No. | Parameter                                    | Description                  |
|------------|----------------------------------------------|------------------------------|
| 1          | Panel materials                              | Plastic                      |
| 2          | Material                                     | ABS, galvanised steel        |
| 3          | Overall Frame & Lid (mm)                     | 320.5*230.5                  |
| 4          | Compact floor cut-out(mm)                    | (305-310)*(210-215)*(76-110) |
| 5          | Thickness of concavity/Frame lid recess (mm) | 8                            |
| 6          | Installation depth(mm)                       | 70mm~110mm                   |
| 7          | Plug top clearance(mm)                       | 13~38                        |
| 8          | Available modules                            | 16 modules                   |
| 9          | Accessories plates                           | 90*80mm                      |
| 10         | G.W.                                         | 14.2KG/Carton                |
| 11         | N.W.                                         | 13.2KG/Carton                |