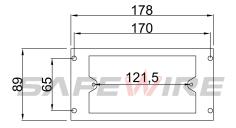

### **HTD-626AS Outline drawing:**

No.152 Xingguang Road, Xingguang industry zone, Liushi town, Yueqing, Wenzhou, China ,325604

Package:4 Pcs inner box into a master carton. Poly bag with box packing.

## 3) <u>Technical parameters</u>:

| Serial No. | Parameter                                    | Description                  |
|------------|----------------------------------------------|------------------------------|
| 1          | Panel materials                              | Plastic                      |
| 2          | Material                                     | ABS, galvanised steel        |
| 3          | Overall Frame & Lid (mm)                     | 320.5*230.5                  |
| 4          | Compact floor cut-out(mm)                    | (305-310)*(210-215)*(76-110) |
| 5          | Thickness of concavity/Frame lid recess (mm) | 8                            |
| 6          | Installation depth(mm)                       | 70mm~110mm                   |
| 7          | Plug top clearance(mm)                       | 13~38                        |
| 8          | Available modules                            | 16 modules                   |
| 9          | Accessories plates                           | 90*80mm                      |
| 10         | G.W.                                         | 14.2KG/Carton                |
| 11         | N.W.                                         | 13.2KG/Carton                |