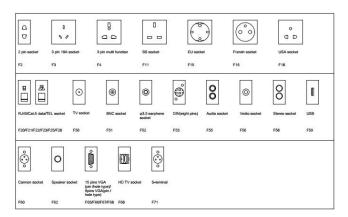

iron baffles













No.152 Xingguang Road, Xingguang industry zone, Liushi town, Yueqing, Wenzhou, China ,325604

#### Features:

- 1. The lid made of ABS material as per RoHS certification, resistant to high temperature and corrosion. It is environment friendly.
- 2 capacity: HTD-626AS can install 3 compartment BS stand switch socket(86\*146mm).
- **3.** Thicknes of concavity/Frame lid recess be 8mm; It can add decorative materials like carpet, parquet or other finishes, on the lid.Integrate the whole into the environment
- 4. The height of the bottom box reaches 95mm, There is enough space inside the bottom box to install the cable.
- 5. The static pressure force over 1000 N. Not easy to damage

Available sockets or modules types:

#### **SAFEWIRE**

45 Type Function Accessories





Wenzhou Safewire Electric Co.,Ltd.

No.152 Xingguang Road, Xingguang industry zone, Liushi town, Yueqing, Wenzhou,China ,325604

### **HTD-626AS Outline drawing:**





No.152 Xingguang Road, Xingguang industry zone, Liushi town, Yueqing, Wenzhou, China ,325604

Package:4 Pcs inner box into a master carton. Poly bag with box packing.



#### **Installation instructions:**



Tel:0086-577-62799688;

Email:info@safewirele.com;

http://www.safewirele.com



No.152 Xingguang Road, Xingguang industry zone, Liushi town, Yueqing, Wenzhou, China, 325604



#### 1.Floor box(For concrete floor)

Align floor box in centre as delivered. Bend open ears and fix to raw ceiling.

- 2.Steel armored conduit(For trunking system/Access floor).Bend open perforation in the sides of floor box and insert stee