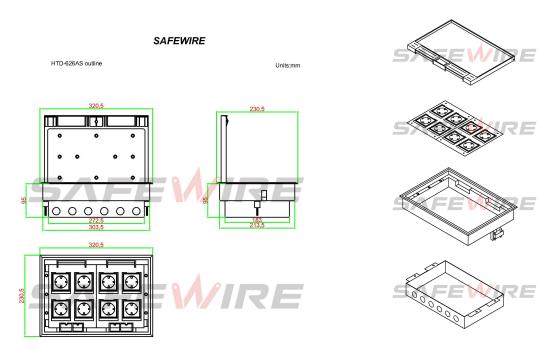

#### **HTD-626AS Outline drawing:**

(Image is for reference only.)

No.152 Xingguang Road, Xingguang industry zone, Liushi town, Yueqing, Wenzhou, China ,325604

Package:4 Pcs inner box into a master carton. Poly bag with box packing.

## 3) Technical parameters:

| Serial No. | Parameter                                    | Description                  |
|------------|----------------------------------------------|------------------------------|
| 1          | Panel materials                              | Plastic                      |
| 2          | Material                                     | ABS, galvanised steel        |
| 3          | Overall Frame & Lid (mm)                     | 320.5*230.5                  |
| 4          | Compact floor cut-out(mm)                    | (305-310)*(210-215)*(76-110) |
| 5          | Thickness of concavity/Frame lid recess (mm) | 8                            |
| 6          | Installation depth(mm)                       | 70mm~110mm                   |
| 7          | Plug top clearance(mm)                       | 13~38                        |
| 8          | Available modules                            | 16 modules                   |
| 9          | Accessories plates                           | 90*80mm                      |
| 10         | G.W.                                         | 14.2KG/Carton                |
| 11         | N.W.                                         | 13.2KG/Carton                |