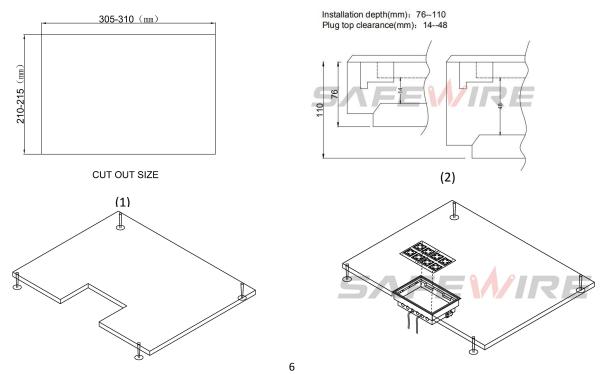

#### **HTD-626AS Outline drawing:**

(Image is for reference only.)

No.152 Xingguang Road, Xingguang industry zone, Liushi town, Yueqing, Wenzhou, China ,325604

Package:4 Pcs inner box into a master carton. Poly bag with box packing.

#### 1.Floor box(For concrete floor)

Align floor box in centre as delivered. Bend open ears and fix to raw ceiling.

- 2.Steel armored conduit(For trunking system/Access floor).Bend open perforation in the sides of floor box and insert steel armored conduct.
- 3.Put under floor box into cut out and adjust height(For raised floor) .Put under floor box into hole/location of raised floor.Then move the adjustable screw in clockwise direction until screws are tightened with flooring.lead the lines into plastic bottom box.
- 4.Installing Heavy current/Data systems

## 3) Technical parameters:

| Serial No. | Parameter                                    | Description                  |
|------------|----------------------------------------------|------------------------------|
| 1          | Panel materials                              | Plastic                      |
| 2          | Material                                     | ABS, galvanised steel        |
| 3          | Overall Frame & Lid (mm)                     | 320.5*230.5                  |
| 4          | Compact floor cut-out(mm)                    | (305-310)*(210-215)*(76-110) |
| 5          | Thickness of concavity/Frame lid recess (mm) | 8                            |
| 6          | Installation depth(mm)                       | 70mm~110mm                   |
| 7          | Plug top clearance(mm)                       | 13~38                        |
| 8          | Available modules                            | 16 modules                   |
| 9          | Accessories plates                           | 90*80mm                      |
| 10         | G.W.                                         | 14.2KG/Carton                |
| 11         | N.W.                                         | 13.2KG/Carton                |