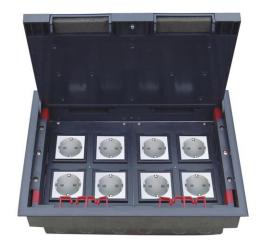

#### **Product Show**:

- 1. The lid made of ABS material as per ROHS certification, resistant to high temperature and corrosion. It is environment friendly.
- 2 capacity: HTD-626AS can install 8 ways (45\*45mm Legrand's Mosaic modules)
- **3.** Thicknes of concavity/Frame lid recess be 8mm; It can add decorative materials like carpet, parquet or other finishes, on the lid.Integrate the whole into the environment
- 4. The height of the bottom box reaches 95mm, There is enough space inside the bottom box to install the cable.
- 5. The static pressure force over 1000 N. Not easy to damage

### 2) Characteristic:

| 1 | Model             | HTD-626AS             | 6  | HS Code         | 8536690000               |
|---|-------------------|-----------------------|----|-----------------|--------------------------|
| 2 | <b>Brand Name</b> | Safewire or OEM brand | 7  | Market standard | Customized               |
| 3 | Type              | floor socket          | 8  | Place of origin | Zhejiang, Wenzhou, China |
| 4 | Color             | Golden, silver        | 9  | Frequency       | 50Hz~60Hz                |
| 5 | Grounding         | Standard grounding    | 10 | Current Type    | AC                       |

## 3) Technical parameters:

| Serial No. | Parameter                                    | Description                  |
|------------|----------------------------------------------|------------------------------|
| 1          | Panel materials                              | Plastic                      |
| 2          | Material                                     | ABS, galvanised steel        |
| 3          | Overall Frame & Lid (mm)                     | 320.5*230.5                  |
| 4          | Compact floor cut-out(mm)                    | (305-310)*(210-215)*(76-110) |
| 5          | Thickness of concavity/Frame lid recess (mm) | 8                            |
| 6          | Installation depth(mm)                       | 70mm~110mm                   |
| 7          | Plug top clearance(mm)                       | 13~38                        |
| 8          | Available modules                            | 16 modules                   |
| 9          | Accessories plates                           | 90*80mm                      |
| 10         | G.W.                                         | 14.2KG/Carton                |
| 11         | N.W.                                         | 13.2KG/Carton                |