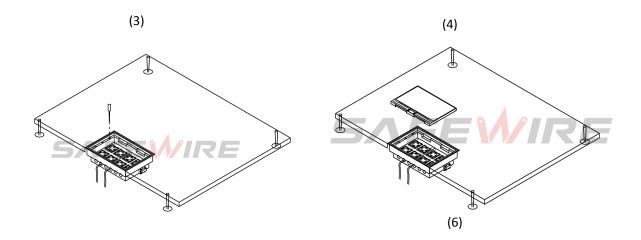

#### **HTD-626AS Outline drawing:**

(Image is for reference only.)

No.152 Xingguang Road, Xingguang industry zone, Liushi town, Yueqing, Wenzhou, China ,325604

Package:4 Pcs inner box into a master carton. Poly bag with box packing.

6. Assembly and plug into underfloor box.

Inset heavy carrent and low carrent plugs into frame.

7. Single outlet

Lead heavy and low carrent plug cable cord from edge lord outlet lid.

Filling stuff and levelling to floor