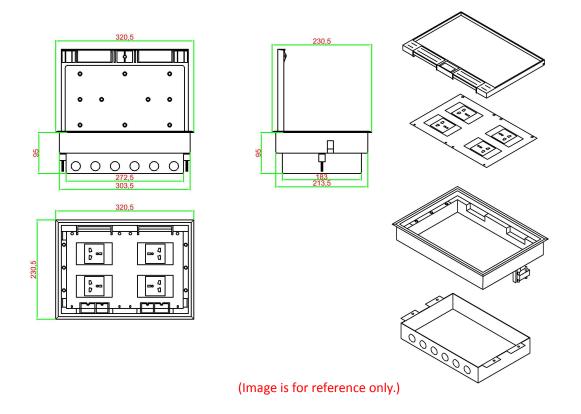

## 3) <u>Technical parameters :</u>

| Serial No. | Parameter                                    | Description                  |
|------------|----------------------------------------------|------------------------------|
| 1          | Panel materials                              | Plastic                      |
| 2          | Material                                     | ABS, galvanised steel        |
| 3          | Overall Frame & Lid (mm)                     | 320.5*230.5                  |
| 4          | Compact floor cut-out(mm)                    | (305-310)*(210-215)*(76-110) |
| 5          | Thickness of concavity/Frame lid recess (mm) | 8                            |
| 6          | Installation depth(mm)                       | 70mm~110mm                   |
| 7          | Plug top clearance(mm)                       | 13~38                        |
| 8          | Available modules                            | 16 modules                   |
| 9          | Accessories plates                           | 90*80mm                      |
| 10         | G.W.                                         | 14.2KG/Carton                |
| 11         | N.W.                                         | 13.2KG/Carton                |

#### HTD-626AS Outline drawing:

**Package**:4 Pcs inner box into a master carton.Poly bag with box packing.

Wenzhou Safewire Electric Co.,Ltd. No.152 Xingguang Road, Xingguang industry zone, Liushi town, Yueqing, Wenzhou,China ,325604