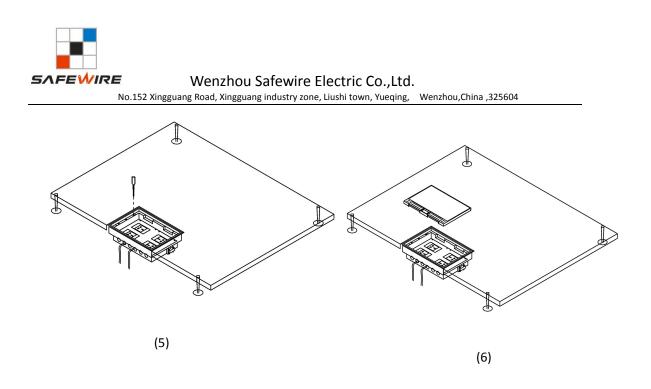

4.Installing Heavy current/Data systems

Insert heavy current devices from the top and connect from below and snaptabs into the frame;Insert connected data Jacks from below into the plate,Fasten equipped plate accordingly. 5.Connecting and earthing.

Connect heavy carrent/Data with the lines which are lead into bottom box. And connect earthing lines of floor cable systems with earthing screw of bottom box torgue > 0.4N.m.Verify reliable and safe.

6.Assembly and plug into underfloor box.

Inset heavy carrent and low carrent plugs into frame.

7.Single outlet

Lead heavy and low carrent plug cable cord from edge lord outlet lid.

Filling stuff and levelling to floor

Fill the sunken area of panel neatly with filling stuff according surface material of floor .Adjust wnder floor box height flush over the four levelling screws.