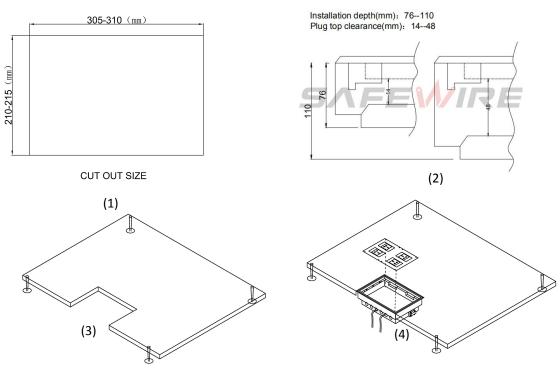

## 3) <u>Technical parameters :</u>

| Serial No. | Parameter                                    | Description                  |
|------------|----------------------------------------------|------------------------------|
| 1          | Panel materials                              | Plastic                      |
| 2          | Material                                     | ABS, galvanised steel        |
| 3          | Overall Frame & Lid (mm)                     | 320.5*230.5                  |
| 4          | Compact floor cut-out(mm)                    | (305-310)*(210-215)*(76-110) |
| 5          | Thickness of concavity/Frame lid recess (mm) | 8                            |
| 6          | Installation depth(mm)                       | 70mm~110mm                   |
| 7          | Plug top clearance(mm)                       | 13~38                        |
| 8          | Available modules                            | 16 modules                   |
| 9          | Accessories plates                           | 90*80mm                      |
| 10         | G.W.                                         | 14.2KG/Carton                |
| 11         | N.W.                                         | 13.2KG/Carton                |

#### Installation instructions:

1.Floor box(For concrete floor)

Align floor box in centre as delivered.Bend open ears and fix to raw ceiling.

2.Steel armored conduit(For trunking system/Access floor).Bend open perforation in the sides of floor box and insert steel armored conduct.

3.Put under floor box into cut out and adjust height(For raised floor) .Put under floor box into hole/location of raised floor.Then move the adjustable screw in clockwise direction until screws are tightened with flooring.lead the lines into plastic bottom box.