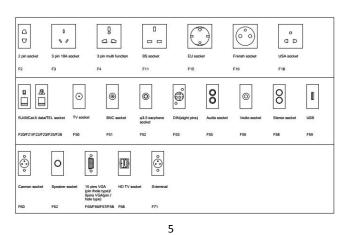

Product Show:

Our floor boxes can be fitted with various type 86 panels

Available sockets or modules types:

#### SAFEWIRE

45 Type Function Accessories