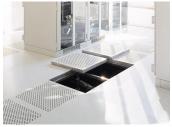

#### Application :

The raised floor feature

1. Easy to repair the line, easy to replace the aging line. (分别采用不同的 3 图的其中那张图)

2. Strong permeability, easy to use air conditioning and ventilation

3.Easy to install, disassemble, reduce the cost of rewiring

The raised floor to socket requirements:

- 1. Environmental protection.
- 2.Fire prevention/Corrosion resistant/high strength.
- 3.Good interchangeability with raised floors.Easy to installation.
- 4. The laying height of the floor is 35mm ~150mm