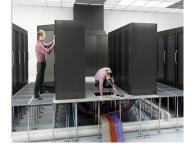

#### Application :

The raised floor feature

1. Easy to repair the line, easy to replace the aging line. (分别采用不同的 3 图的其中那张图)

2. Strong permeability, easy to use air conditioning and ventilation

3.Easy to install, disassemble, reduce the cost of rewiring

The raised floor to socket requirements:

- 1. Environmental protection.
- 2.Fire prevention/Corrosion resistant/high strength.
- 3.Good interchangeability with raised floors.Easy to installation.
- 4. The laying height of the floor is 35mm ~150mm