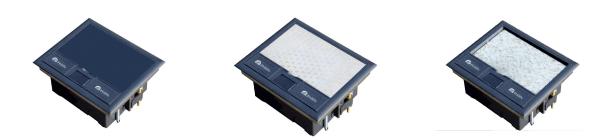

Product Show:

Our floor boxes can be fitted with various type 86 panels

Available sockets or modules types:

#### SAFEWIRE

45 Type Function Accessories