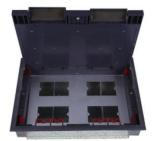

## 3) <u>Technical parameters :</u>

| Serial No. | Parameter                                    | Description                  |
|------------|----------------------------------------------|------------------------------|
| 1          | Panel materials                              | Plastic                      |
| 2          | Material                                     | ABS, galvanised steel        |
| 3          | Overall Frame & Lid (mm)                     | 320.5*230.5                  |
| 4          | Compact floor cut-out(mm)                    | (305-310)*(210-215)*(76-110) |
| 5          | Thickness of concavity/Frame lid recess (mm) | 8                            |
| 6          | Installation depth(mm)                       | 70mm~110mm                   |
| 7          | Plug top clearance(mm)                       | 13~38                        |
| 8          | Available modules                            | 16 modules                   |
| 9          | Accessories plates                           | 90*80mm                      |
| 10         | G.W.                                         | 14.2KG/Carton                |
| 11         | N.W.                                         | 13.2KG/Carton                |

- 2、capacity: HTD-626AS can install 4 ways (120 type socket)
- 3、 Thicknes of concavity/Frame lid recess be 8mm;

4. The height of the bottom box reaches 95mm, There is enough space inside the bottom box to install the cable