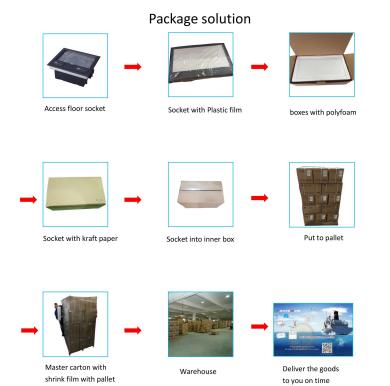

#### HTD-626AS Outline drawing:

**Package**:4 Pcs inner box into a master carton.Poly bag with box packing.

Wenzhou Safewire Electric Co.,Ltd. No.152 Xingguang Road, Xingguang industry zone, Liushi town, Yueqing, Wenzhou,China ,325604