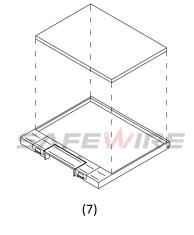

#### **Product Show**:

#### Features:

Our floor boxes are boxes for installation recessed in floor with possibilities of add decorative materials like carpet, parquet or other finishes, on the lid.

- 1. **Perfect finish**:Our range of access and screed Floor Boxes are available with 1, 2, 3 or 4 compartments and Blends in fully with the surroundings
- 2. **Safety guaranty**:Frame &lid moulded from high impact ABS plastic material and self-extinguishing, halogen-free materials, guaranty of safety for people and equipment.
- 3. **Protected opening system**: Easy grip recessed lifting handle and only be opened by pulling both opening clips at the same time. The clips of floor boxes are self-positioning and secure the fastening.
- 4. **Easy installation**:Clamp fixing of receptacle and Data outlet for fast installation.No junction box is required for installing floor boxes in raised floors.
- 5. The carpet protective frame is overlapping the edge of the floor and is to protect the carpet material against fraying at the edge.