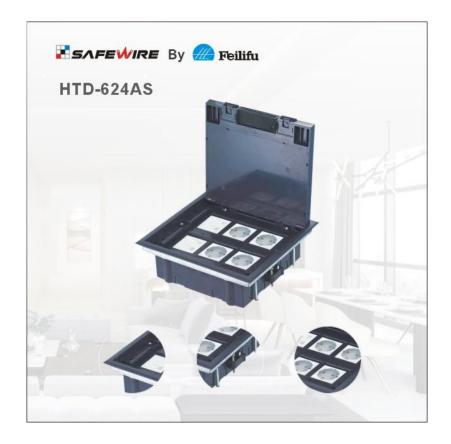

# SPECIFICATION SHEET

PRODUCT NAME: <u>underfloor socket</u>

PRODUCT No.: HTD-624AS

ADD: 152 xinguang industrial zone, yueqing city, zhejiang province

(TEL):0086-577-62799688
(E-mail): info@safewirele.com
(WEB): http://www.safewirele.com

# 2) Characteristic:

| 1 | Model             | HTD-624AS             | 6  | HS Code         | 8536690000               |
|---|-------------------|-----------------------|----|-----------------|--------------------------|
| 2 | <b>Brand Name</b> | Safewire or OEM brand | 7  | Market standard | Customized               |
| 3 | Туре              | floor socket          | 8  | Place of origin | Zhejiang, Wenzhou, China |
| 4 | Color             | Golden, silver        | 9  | Frequency       | 50Hz~60Hz                |
| 5 | Grounding         | Standard grounding    | 10 | Current Type    | AC                       |

# 3) Technical parameters:

| Serial No. | Parameter                                   | Description                  |
|------------|---------------------------------------------|------------------------------|
| 1          | Panel materials                             | Plastic                      |
| 2          | Material                                    | ABS, galvanised steel        |
| 3          | Overall Frame & Lid (mm)                    | 245*225                      |
| 4          | Compact floor cut-out(mm)                   | (210-215)*(230-235)*(76-110) |
| 5          | Thicknes of concavity/Frame lid recess (mm) | 8                            |
| 6          | Installation depth(mm)                      | 76~110                       |
| 7          | Plug top clearance(mm)                      | 13~48                        |
| 8          | Available modules                           | 12 modules                   |
| 9          | Accessories plates                          | 90*80mm                      |
| 10         | G.W.                                        | 14.2KG/Carton                |
| 11         | N.W.                                        | 13.2KG/Carton                |