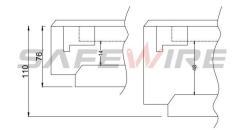

# 3) Technical parameters:

| Serial No. | Parameter                                   | Description                  |
|------------|---------------------------------------------|------------------------------|
| 1          | Panel materials                             | Plastic                      |
| 2          | Material                                    | ABS, galvanised steel        |
| 3          | Overall Frame & Lid (mm)                    | 245*225                      |
| 4          | Compact floor cut-out(mm)                   | (210-215)*(230-235)*(76-110) |
| 5          | Thicknes of concavity/Frame lid recess (mm) | 8                            |
| 6          | Installation depth(mm)                      | 76~110                       |
| 7          | Plug top clearance(mm)                      | 13~48                        |
| 8          | Available modules                           | 12 modules                   |
| 9          | Accessories plates                          | 90*80mm                      |
| 10         | G.W.                                        | 14.2KG/Carton                |
| 11         | N.W.                                        | 13.2KG/Carton                |

### **Installation instructions:**

**CUT OUT SIZE** 

(1)

(3)

Installation depth(mm): 76–110 Plug top clearance(mm): 14--48

(2)

No.152 Xingguang Road, Xingguang industry zone, Liushi town, Yueqing, Wenzhou, China ,325604