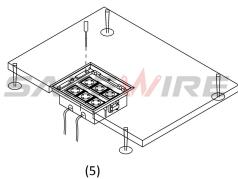

#### **Product Show**:

#### Features:

Our floor boxes are boxes for installation recessed in floor with possibilities of add decorative materials like carpet, parquet or other finishes, on the lid.

- 1. **Perfect finish**:Our range of access and screed Floor Boxes are available with 1, 2, 3 or 4 compartments and Blends in fully with the surroundings
- 2. **Safety guaranty**:Frame &lid moulded from high impact ABS plastic material and self-extinguishing, halogen-free materials, guaranty of safety for people and equipment.
- 3. **Protected opening system**: Easy grip recessed lifting handle and only be opened by pulling both opening clips at the same time. The clips of floor boxes are self-positioning and secure the fastening.
- 4. **Easy installation**:Clamp fixing of receptacle and Data outlet for fast installation.No junction box is required for installing floor boxes in raised floors.
- 5. The carpet protective frame is overlapping the edge of the floor and is to protect the carpet material against fraying at the edge.