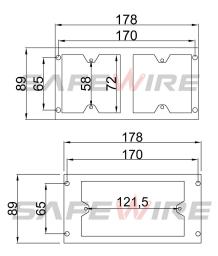

# 3) Technical parameters:

| Serial No. | Parameter                                   | Description                  |
|------------|---------------------------------------------|------------------------------|
| 1          | Panel materials                             | Plastic                      |
| 2          | Material                                    | ABS, galvanised steel        |
| 3          | Overall Frame & Lid (mm)                    | 245*225                      |
| 4          | Compact floor cut-out(mm)                   | (210-215)*(230-235)*(76-110) |
| 5          | Thicknes of concavity/Frame lid recess (mm) | 8                            |
| 6          | Installation depth(mm)                      | 76~110                       |
| 7          | Plug top clearance(mm)                      | 13~48                        |
| 8          | Available modules                           | 12 modules                   |
| 9          | Accessories plates                          | 90*80mm                      |
| 10         | G.W.                                        | 14.2KG/Carton                |
| 11         | N.W.                                        | 13.2KG/Carton                |

### **Installation instructions:**

**CUT OUT SIZE** 

(1)

(3)

Installation depth(mm): 76–110 Plug top clearance(mm): 14--48

(2)

No.152 Xingguang Road, Xingguang industry zone, Liushi town, Yueqing, Wenzhou, China ,325604