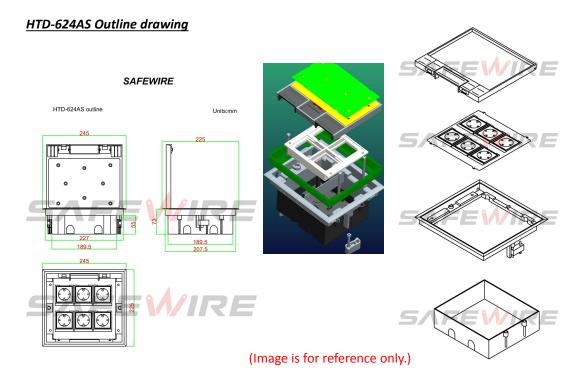

# 3) Technical parameters:

| Serial No. | Parameter                                   | Description                  |
|------------|---------------------------------------------|------------------------------|
| 1          | Panel materials                             | Plastic                      |
| 2          | Material                                    | ABS, galvanised steel        |
| 3          | Overall Frame & Lid (mm)                    | 245*225                      |
| 4          | Compact floor cut-out(mm)                   | (210-215)*(230-235)*(76-110) |
| 5          | Thicknes of concavity/Frame lid recess (mm) | 8                            |
| 6          | Installation depth(mm)                      | 76~110                       |
| 7          | Plug top clearance(mm)                      | 13~48                        |
| 8          | Available modules                           | 12 modules                   |
| 9          | Accessories plates                          | 90*80mm                      |
| 10         | G.W.                                        | 14.2KG/Carton                |
| 11         | N.W.                                        | 13.2KG/Carton                |

#### **Product Show**: