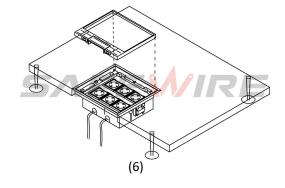

Insert heavy current devices from the top and connect from below and snaptabs into the frame; Insert connected data Jacks from below into the plate, Fasten equipped plate accordingly.

5. Connecting and earthing.

6. Assembly and plug into underfloor box.

Inset heavy carrent and low carrent plugs into frame.

7. Single outlet

Lead heavy and low carrent plug cable cord from edge lord outlet lid.

Filling stuff and levelling to floor