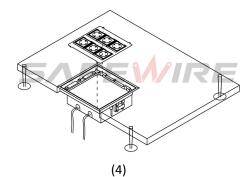

Insert heavy current devices from the top and connect from below and snaptabs into the frame; Insert connected data Jacks from below into the plate, Fasten equipped plate accordingly.

5. Connecting and earthing.

6. Assembly and plug into underfloor box.

Inset heavy carrent and low carrent plugs into frame.

7. Single outlet

Lead heavy and low carrent plug cable cord from edge lord outlet lid.

Filling stuff and levelling to floor