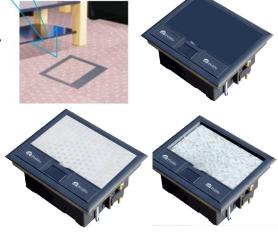

#### **Product Show**:

#### Features:

Our floor boxes are boxes for installation recessed in floor with possibilities of add decorative materials like carpet, parquet or other finishes, on the lid.

- 1. **Perfect finish**:Our range of access and screed Floor Boxes are available with 1, 2, 3 or 4 compartments and Blends in fully with the surroundings
- 2. **Safety guaranty**:Frame &lid moulded from high impact ABS plastic material and self-extinguishing, halogen-free materials, guaranty of safety for people and equipment.
- 3. **Protected opening system**: Easy grip recessed lifting handle and only be opened by pulling both opening clips at the same time. The clips of floor boxes are self-positioning and secure the fastening.
- 4. **Easy installation**:Clamp fixing of receptacle and Data outlet for fast installation.No junction box is required for installing floor boxes in raised floors.
- 5. The carpet protective frame is overlapping the edge of the floor and is to protect the carpet material against fraying at the edge.