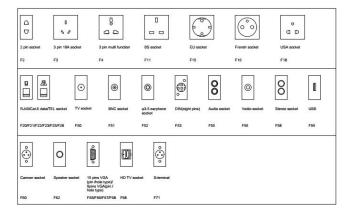

fully with the surroundings
- 2. **Safety guaranty**:Frame &lid moulded from high impact ABS plastic material and self-extinguishing, halogen-free materials, guaranty of safety for people and equipment.
- 3. **Protected opening system**: Easy grip recessed lifting handle and only be opened by pulling both opening clips at the same time. The clips of floor boxes are self-positioning and secure the fastening.
- 4. **Easy installation**:Clamp fixing of receptacle and Data outlet for fast installation.No junction box is required for installing floor boxes in raised floors.
- 5. The carpet protective frame is overlapping the edge of the floor and is to protect the carpet material against fraying at the edge.

Available sockets or modules types:

#### **SAFEWIRE**

45 Type Function Accessories





No.152 Xingguang Road, Xingguang industry zone, Liushi town, Yueqing, Wenzhou, China ,325604



Package:12 Pcs inner box into a master carton. Poly bag with box packing.



### **Installation instructions:**



**CUT OUT SIZE** 

(1)



(3)





Installation depth(mm): 76–110 Plug top clearance(mm): 14--48



(2)







No.152 Xingguang Road, Xingguang industry zone, Liushi town, Yueqing, Wenzhou, China ,325604

1.Floor box(For concrete floor)

Align floor box in centre as delivered. Bend open ears and fix to raw ceiling.

- 2.Steel armored conduit(For trunking system/Access floor).Bend open perforation in the sides of floor box and insert steel armored conduct.
- 3.Put under floor box into cut out and adjust height(For raised floor) .Put under floor box into hole/location of raised fl