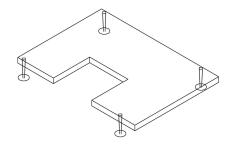

### **Installation instructions:**

**CUT OUT SIZE** 

(1)

(3)

Installation depth(mm): 76–110 Plug top clearance(mm): 14--48

(2)

No.152 Xingguang Road, Xingguang industry zone, Liushi town, Yueqing, Wenzhou, China ,325604

1.Floor box(For concrete floor)

Align floor box in centre as delivered. Bend open ears and fix to raw ceiling.

- 2.Steel armored conduit(For trunking system/Access floor).Bend open perforation in the sides of floor box and insert steel armored conduct.
- 3.Put under floor box into cut out and adjust height(For raised floor) .Put under floor box into hole/location of raised floor.Then move the adjustable screw in clockwise direction until screws are tightened with flooring.lead the lines into plastic bottom box.
- 4.Installing Heavy current/Data systems