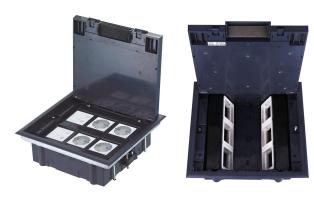

#### **Product Show**:

#### Features:

Our floor boxes are boxes for installation recessed in floor with possibilities of add decorative materials like carpet, parquet or other finishes, on the lid.

- 1. **Perfect finish**:Our range of access and screed Floor Boxes are available with 1, 2, 3 or 4 compartments and Blends in fully with the surroundings
- 2. **Safety guaranty**:Frame &lid moulded from high impact ABS plastic material and self-extinguishing, halogen-free materials, guaranty of safety for people and equipment.
- 3. **Protected opening system**: Easy grip recessed lifting handle and only be opened by pulling both opening clips at the same time. The clips of floor boxes are self-positioning and secure the fastening.
- 4. **Easy installation**:Clamp fixing of receptacle and Data outlet for fast installation.No junction box is required for installing floor boxes in raised floors.
- 5. The carpet protective frame is overlapping the edge of the floor and is to protect the carpet material against fraying at the edge.

Available sockets or modules types: