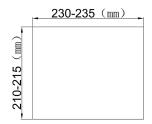

# 3) Technical parameters:

| Serial No. | Parameter                                   | Description                  |
|------------|---------------------------------------------|------------------------------|
| 1          | Panel materials                             | Plastic                      |
| 2          | Material                                    | ABS, galvanised steel        |
| 3          | Overall Frame & Lid (mm)                    | 245*225                      |
| 4          | Compact floor cut-out(mm)                   | (210-215)*(230-235)*(76-110) |
| 5          | Thicknes of concavity/Frame lid recess (mm) | 8                            |
| 6          | Installation depth(mm)                      | 76~110                       |
| 7          | Plug top clearance(mm)                      | 13~48                        |
| 8          | Available modules                           | 12 modules                   |
| 9          | Accessories plates                          | 90*80mm                      |
| 10         | G.W.                                        | 14.2KG/Carton                |
| 11         | N.W.                                        | 13.2KG/Carton                |