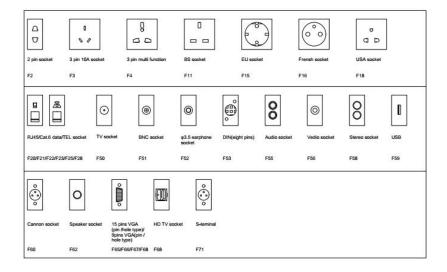

Available for F type 45\*45mm type or D type22.5\*45mm international sockets or modules types:

# SAFEWIRE

45 Type Function Accessories