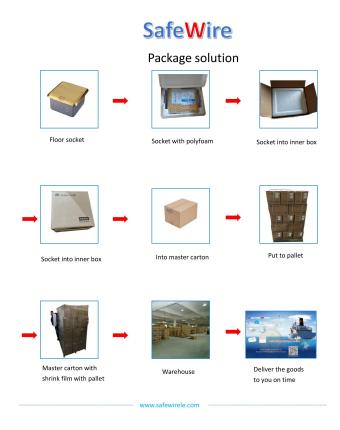

# **SAFEWIRE**

(Image is for reference only.)

Package: 4 Pcs inner box into a master carton. Poly bag with box packing.