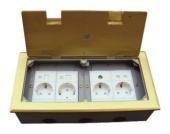

# **Application:**

- 1. This model has bevelled edges to allow the cover to conceal the cut edge of the carpet or floor covering below.
- 2. The solid stainless/brass steel cover is useful for installation where the flooring material is not suitable for use in a rebated cover .Two cord outlet outlet ports fold into the box to allow cables to exit when in use.
- 3. Designed to feed workstations or equipment in open plan areas. Cables may be routed to a desk using an optional cable umbilical.
  - 4. For concrete floor/alless floor

# **Product Show**:

HTD-300NKP SUS