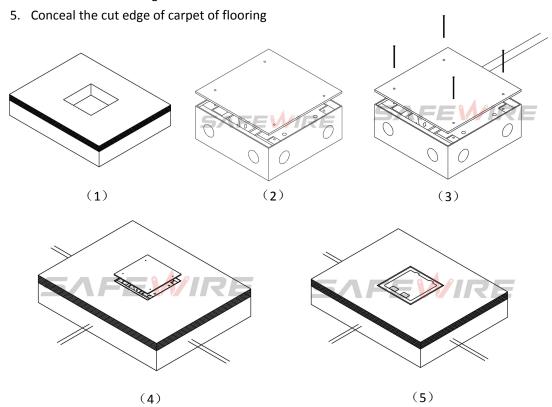

# **Application:**

- 1. This model has bevelled edges to allow the cover to conceal the cut edge of the carpet or floor covering below.
- 2. The solid stainless/brass steel cover is useful for installation where the flooring material is not suitable for use in a rebated cover .Two cord outlet outlet ports fold into the box to allow cables to exit when in use.
- 3. Designed to feed workstations or equipment in open plan areas. Cables may be routed to a desk using an optional cable umbilical.
  - 4. For concrete floor/alless floor

#### **Installation instructions:**

- 1. Cut out 198\*198, Powering the slurry.
- 2. Remove the pre-installed temporary lid, wiring and installing modules.
- 3. Per-installthe cable pipe as per your request .
- 4. Install cover lid and tighten with screws.