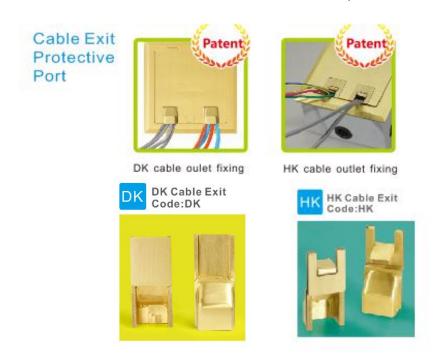

# **Application:**

- 1. This model has bevelled edges to allow the cover to conceal the cut edge of the carpet or floor covering below.
- 2. The solid stainless/brass steel cover is useful for installation where the flooring material is not suitable for use in a rebated cover .Two cord outlet outlet ports fold into the box to allow cables to exit when in use.
- 3. Designed to feed workstations or equipment in open plan areas. Cables may be routed to a desk using an optional cable umbilical.
  - 4. For concrete floor/alless floor