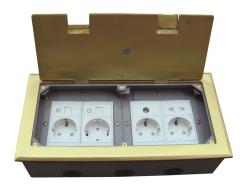

ble modules      | 45*45/22.5*45(mm)                     |

# Wenzhou Safewire Electric Co.,Ltd.

No.152 Xingguang Road, Xingguang industry zone, Liushi town, Yueqing, Wenzhou, China ,325604

# **Application:**

























- 1. This model has bevelled edges to allow the cover to conceal the cut edge of the carpet or floor covering below.
- 2. The solid stainless/brass steel cover is useful for installation where the flooring material is not suitable for use in a rebated cover .Two cord outlet outlet ports fold into the box to allow cables to exit when in use.
- 3. Designed to feed workstations or equipment in open plan areas. Cables may be routed to a desk using an optional cable umbilical.
  - 4. For concrete floor/alless floor

# **Product Show**:











HTD-300NKP SUS



#### Features:

- 1. Application: Recessed stage floor box provides versatile solution to accessing power, audio and visual equipment through floor .
- 2.Lid degree against floor:90
- 3. Hinged lid thickness over 4~4.5m, static pressure over 1000N.
- 4.Cold-rolled Steel box thickness over 1.5~2.0mm with powder coated.



Available for F type 45\*45mm type or D type22.5\*45mm international sockets or modules types:

# SAFEWIRE

45 Type Function Accessories



# **HTD-300K Outline drawing:**

# **SAFEWIRE**



(Image is for reference only.)

Package: 4 Pcs inner box into a master carton. Poly bag with box packing.



#### **Installation instructions:**

- 1. Cut out 198\*198, Powering the slurry.
- 2. Remove the pre-installed temporary lid, wiring and installing modules.
- 3. Per-installth