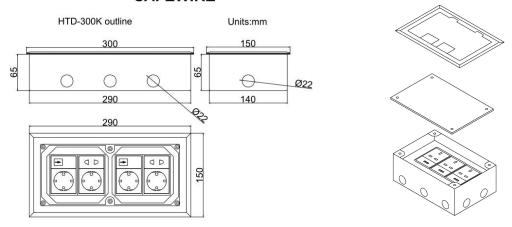

# **HTD-300K Outline drawing:**

# 3) Technical parameters:

| Serial No. | Parameter              | Description                           |
|------------|------------------------|---------------------------------------|
| 1          | Panel Material         | Brass alloy/Stainless steel           |
| 2          | Surface finish         | Wire drawing/Polishing/Spray painting |
| 3          | Panel Dimension(mm)    | 300*150                               |
| 4          | Cutout(mm)             | 290x140                               |
| 5          | Capacity of modules    | 12 ways modules                       |
| 6          | Mounting type          | Horizontal installation               |
| 7          | Bracket material       | Zinc Alloy & Alu Alloy                |
| 8          | Sink box Material      | Steel+Zinc plated                     |
| 9          | Base box dimension(mm) | 290*140*75                            |
| 10         | Available modules      | 45*45/22.5*45(mm)                     |