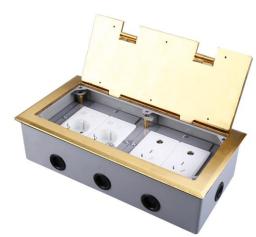

No.152 Xingguang Road, Xingguang industry zone, Liushi town, Yueqing, Wenzhou, China ,325604

Wenzhou Safewire Electric CO., Ltd.

# SPECIFICATION SHEET

PRODUCT NAME: Open coverplate

PRODUCT No.: HTD-300K





ADD: 152 xinguang industrial zone, yueqing city, zhejiang province

(TEL):0086-577-62799688
(E-mail): info@safewirele.com
(WEB): http://www.safewirele.com

HTD-300K



# Wenzhou Safewire Electric Co.,Ltd.

No.152 Xingguang Road, Xingguang industry zone, Liushi town, Yueqing, Wenzhou, China , 325604

# <u>Technical parameters & characteristic</u>:

# 1) Working environment:

1. The environment temperature:- $5^{\circ}$ C $^{\sim}$ / $40^{\circ}$ C

2. The rated voltage: 100V~~250V

3. Rated current: 10A, 13A, 16A, 20A

# 2) **Characteristic**:

| 1 | Model      | HTD-300K              | 6  | HS Code         | 8536690000               |
|---|------------|-----------------------|----|-----------------|--------------------------|
| 2 | Brand Name | Safewire or OEM brand | 7  | Market standar