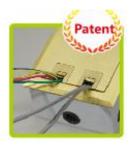

Cable Exit Protective Port

DK cable oulet fixing

HK cable outlet fixing

Available for F type 45\*45mm type or D type23\*26mm international sockets or modules types: