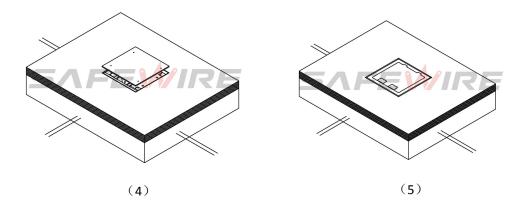

## **Installation instructions:**

- 1. Cut out 198\*198(mm), Powering the slurry.
- 2. Remove the pre-installed temporary lid, wiring and installing modules.
- 3. Per-installthe cable pipe as per your request .
- 4. Install cover lid and tighten with screws.
- 5. Conceal the cut edge of carpet of flooring

(2)

(1)

(3)

No.152 Xingguang Road, Xingguang industry zone, Liushi town, Yueqing, Wenzhou, China ,325604