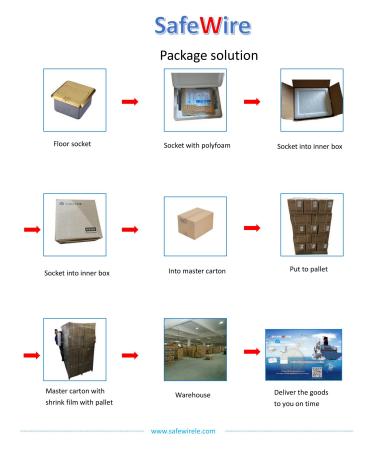

#### **SAFEWIRE**

Package: 4 Pcs inner box into a master carton. Poly bag with box packing.

No.152 Xingguang Road, Xingguang industry zone, Liushi town, Yueqing, Wenzhou, China ,325604