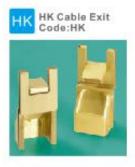

Cable Exit Protective Port

DK cable oulet fixing

HK cable outlet fixing

Available for F type 45\*45mm type or D type23\*26mm international sockets or modules types: