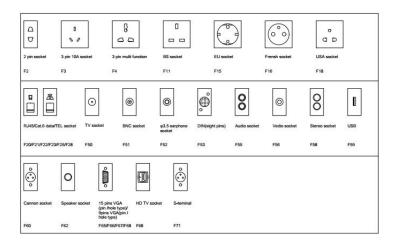

HTD-250K Cu-alloy



HTD-250NKP SUS



No.152 Xingguang Road, Xingguang industry zone, Liushi town, Yueqing, Wenzhou, China ,325604

#### Features:

- 1.Application: Recessed stage floor box provides versatile solution to accessing power, audio and visual equipment through floor
- 2.Lid degree against floor:90/180 degree.HTD-250NK(P): Top cover keeps parallel with floor (180°) when opening.
- 3. Hinged lid thickness over 4~4.5m, static pressure over 1000N.
- 4.Cold-rolled Steel box thickness over 1.5~2.0mm with powder coated.
- 5.HTD-250AK(P): with cavity depth 20mm.

Cable Exit Protective Port



DK cable oulet fixing



HK cable outlet fixing





Available for F type 45\*45mm type or D type23\*26mm international sockets or modules types:

## **SAFEWIRE**

45 Type Function Accessories



## HTD-250K/250AK Outline drawing:

#### **SAFEWIRE**



Package: 4 Pcs inner box into a master carton. Poly bag with box packing.



No.152 Xingguang Road, Xingguang industry zone, Liushi town, Yueqing, Wenzhou, China ,325604



## **Installation instructions:**

- 1. Cut out 198\*198(mm), Powering the slurry.
- 2. Remove the pre-installed temporary lid, wiring and installing modules.
- 3. Per-installthe cable pipe as per your request .
- 4. Install cover lid and tighten with screws.
- 5. Conceal the cut edge of carpet of flooring

(2)

(1)

(3)



No.152 Xingguang Road, Xingguang industry zone, Liushi town, Yueqing, Wenzhou, China ,325604



## Attentions:

- 1. When installing and wiring, Product should avoid direct contact with corrosive liquid, gas (strong acid, strong alkali, paint