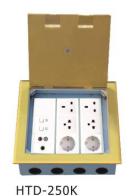

# SPECIFICATION SHEET

PRODUCT NAME: Open coverplate

PRODUCT No.: HTD-250K

HTD-250K

ADD: 152 xinguang industrial zone, yueqing city, zhejiang province

(TEL):0086-577-62799688
(E-mail): info@safewirele.com
(WEB): http://www.safewirele.com