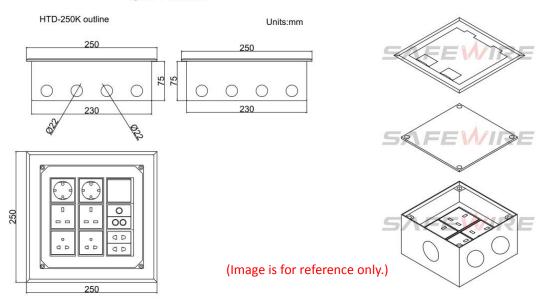

## 3) Technical parameters:

| Serial No. | Parameter              | Description                           |
|------------|------------------------|---------------------------------------|
| 1          | Panel Material         | Brass alloy/Stainless steel           |
| 2          | Surface finish         | Wire drawing/Polishing/Spray painting |
| 3          | Panel Dimension(mm)    | 250*250                               |
| 4          | Cutout(mm)             | 235x235                               |
| 5          | Capacity of modules    | 18 ways modules                       |
| 6          | Mounting type          | Horizontal installation               |
| 7          | Bracket material       | Zinc Alloy & Alu Alloy                |
| 8          | Sink box Material      | Steel+Zinc plated                     |
| 9          | Base box dimension(mm) | 230*230*75                            |
| 10         | Available modules      | 45*45/22.5*45(mm)                     |

## HTD-250K/250AK Outline drawing: