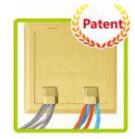

## **Application:**

- This model has bevelled edges to allow the cover to conceal the cut edge of the carpet or floor covering below.
- The solid stainless/brass steel cover is useful for installation where the flooring material is not suitable for use in a rebated cover .Two cord outlet outlet ports fold into the box to allow cables to exit when in use.
- Designed to feed workstations or equipment in open plan areas. Cables may be routed to a desk using an optional cable umbilical.
  - For concrete floor/alless floor

#### **Product Show:**

HTD-250K Cu-alloy

HTD-250NKP SUS

No.152 Xingguang Road, Xingguang industry zone, Liushi town, Yueqing, Wenzhou, China ,325604