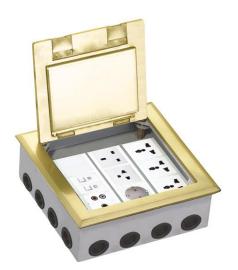

## **Application:**

- This model has bevelled edges to allow the cover to conceal the cut edge of the carpet or floor covering below.
- The solid stainless/brass steel cover is useful for installation where the flooring material is not suitable for use in a rebated cover .Two cord outlet outlet ports fold into the box to allow cables to exit when in use.
- Designed to feed workstations or equipment in open plan areas. Cables may be routed to a desk using an optional cable umbilical.
  - For concrete floor/alless floor

#### **Product Show:**

HTD-250K Cu-alloy

HTD-250NKP SUS

No.152 Xingguang Road, Xingguang industry zone, Liushi town, Yueqing, Wenzhou, China ,325604

#### Features:

- 1.Application: Recessed stage floor box provides versatile solution to accessing power, audio and visual equipment through floor
- 2.Lid degree against floor:90/180 degree.HTD-250NK(P): Top cover keeps parallel with floor (180°) when opening.
- 3. Hinged lid thickness over 4~4.5m, static pressure over 1000N.
- 4.Cold-rolled Steel box thickness over 1.5~2.0mm with powder coated.
- 5.HTD-250AK(P): with cavity depth 20mm.