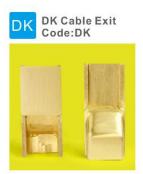

Cable Exit Protective Port

DK cable oulet fixing

HK cable outlet fixing

Available for F type 45\*45mm type or D type23\*26mm international sockets or modules types: