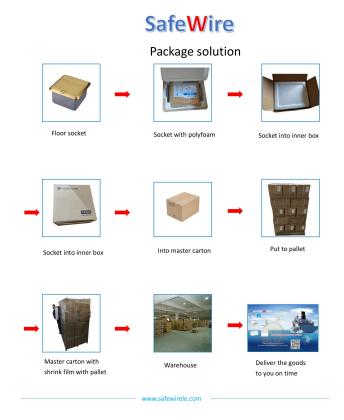

#### **HTD-210K Outline drawing:**

Package: 4 Pcs inner box into a master carton. Poly bag with box packing.