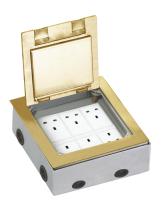

| Base box dimension(mm) | 195*195*75                            |
| 9          | Available modules      | 45*45/22.5*45(mm)                     |

# **Application:**

























- 1. This model has bevelled edges to allow the cover to conceal the cut edge of the carpet or floor covering below.
- 2. The solid stainless/brass steel cover is useful for installation where the flooring material is not suitable for use in a rebated cover .Two cord outlet outlet ports fold into the box to allow cables to exit when in use.
- 3. Designed to feed workstations or equipment in open plan areas. Cables may be routed to a desk using an optional cable umbilical.
  - 4. For concrete floor/alless floor

# CE certificate by TUV, Germany



# LVD test report



#### **Product Show**:



#### Features:

- 1.Application: Recessed stage floor box provides versatile solution to accessing power, audio and visual equipment through floor
- 2.Lid degree against floor:90/180 degree.HTD-210NK(P): Top cover keeps parallel with floor (180°) when opening.
- 3. Hinged lid thickness over  $4^{\sim}4.5 \text{m}$ , static pressure over 1000 N.
- 4.Cold-rolled Steel box thickness over 1.5~2.0mm with powder coated.
- 5.HTD-210AK(P): with cavity depth 20mm.

Cable Exit Protective Port



DK cable oulet fixing



HK cable outlet fixing





HTD-XXX-NK/NKP

Top cover keeps parallel with floor (180°) when opening.





Available for F type 45\*45mm type or D type22.5\*45mm international sockets or modules types:



#### **HTD-210K Outline drawing:**



Package: 4 Pcs inner box into a master c