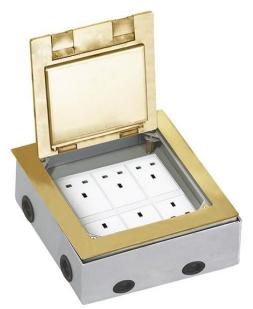

#### **Product Show**:

# **Application:**

- 1. This model has bevelled edges to allow the cover to conceal the cut edge of the carpet or floor covering below.
- 2. The solid stainless/brass steel cover is useful for installation where the flooring material is not suitable for use in a rebated cover .Two cord outlet outlet ports fold into the box to allow cables to exit when in use.
- 3. Designed to feed workstations or equipment in open plan areas. Cables may be routed to a desk using an optional cable umbilical.
  - 4. For concrete floor/alless floor

# 3) Technical parameters:

| Serial No. | Parameter              | Description                           |
|------------|------------------------|---------------------------------------|
| 1          | Panel Material         | Brass alloy/Stainless steel           |
| 2          | Surface finish         | Wire drawing/Polishing/Spray painting |
| 3          | Panel Dimension(mm)    | 210*210                               |
| 4          | Cutout(mm)             | 200*200                               |
| 5          | Capacity of modules    | 15 ways modules                       |
| 6          | Mounting type          | Declining installation                |
| 7          | Sink box Material      | Steel+Zinc plated                     |
| 8          | Base box dimension(mm) | 195*195*75                            |
| 9          | Available modules      | 45*45/22.5*45(mm)                     |