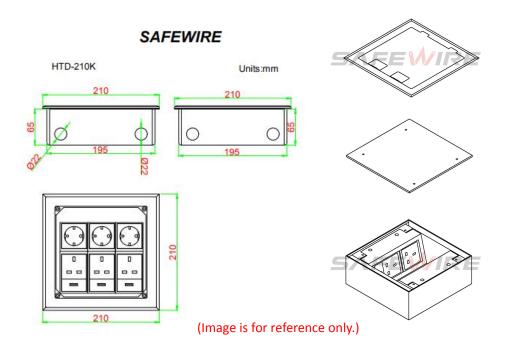

#### **HTD-210K Outline drawing:**

Package: 4 Pcs inner box into a master carton. Poly bag with box packing.

# 3) Technical parameters:

| Serial No. | Parameter              | Description                           |
|------------|------------------------|---------------------------------------|
| 1          | Panel Material         | Brass alloy/Stainless steel           |
| 2          | Surface finish         | Wire drawing/Polishing/Spray painting |
| 3          | Panel Dimension(mm)    | 210*210                               |
| 4          | Cutout(mm)             | 200*200                               |
| 5          | Capacity of modules    | 15 ways modules                       |
| 6          | Mounting type          | Declining installation                |
| 7          | Sink box Material      | Steel+Zinc plated                     |
| 8          | Base box dimension(mm) | 195*195*75                            |
| 9          | Available modules      | 45*45/22.5*45(mm)                     |