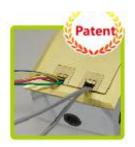

# **Application:**

- 1. This model has bevelled edges to allow the cover to conceal the cut edge of the carpet or floor covering below.
- 2. The solid stainless/brass steel cover is useful for installation where the flooring material is not suitable for use in a rebated cover .Two cord outlet outlet ports fold into the box to allow cables to exit when in use.
- 3. Designed to feed workstations or equipment in open plan areas. Cables may be routed to a desk using an optional cable umbilical.
  - 4. For concrete floor/alless floor

# **Installation instructions:**

- 1. Cut out 198\*198(mm), Powering the slurry.
- 2. Remove the pre-installed temporary lid, wiring and installing modules.
- 3. Per-installthe cable pipe as per your request .
- 4. Install cover lid and tighten with screws.
- 5. Conceal the cut edge of carpet of flooring