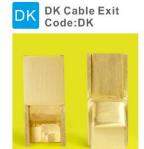

Cable Exit Protective Port

DK cable oulet fixing

HK cable outlet fixing

HTD-XXX-NK/NKP

Top cover keeps parallel with floor (180°) when opening.

Available for F type 45\*45mm type or D type22.5\*45mm international sockets or modules types: