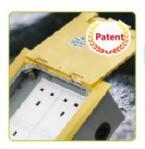

#### **Product Show**:

#### Features:

- 1.Application: Recessed stage floor box provides versatile solution to accessing power, audio and visual equipment through floor
- 2.Lid degree against floor:90/180 degree.HTD-210NK(P): Top cover keeps parallel with floor (180°) when opening.
- 3. Hinged lid thickness over  $4^{\sim}4.5 \text{m}$ , static pressure over 1000 N.
- 4.Cold-rolled Steel box thickness over 1.5~2.0mm with powder coated.
- 5.HTD-210AK(P): with cavity depth 20mm.