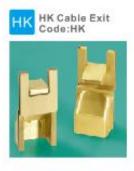

Cable Exit Protective Port

DK cable oulet fixing

HK cable outlet fixing

HTD-XXX-NK/NKP

Top cover keeps parallel with floor (180°) when opening.

Available for F type 45\*45mm type or D type22.5\*45mm international sockets or modules types: