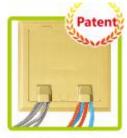

# **Application:**

- 1. This model has bevelled edges to allow the cover to conceal the cut edge of the carpet or floor covering below.
- 2. The solid stainless/brass steel cover is useful for installation where the flooring material is not suitable for use in a rebated cover .Two cord outlet outlet ports fold into the box to allow cables to exit when in use.
- 3. Designed to feed workstations or equipment in open plan areas. Cables may be routed to a desk using an optional cable umbilical.
  - 4. For concrete floor/alless floor

Cable Exit Protective Port

DK cable oulet fixing

HK cable outlet fixing

HTD-XXX-NK/NKP

Top cover keeps parallel with floor (180°) when opening.

Available for F type 45\*45mm type or D type22.5\*45mm international sockets or modules types: