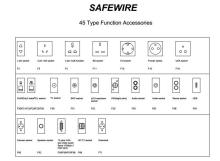

DK cable oulet fixing

HK cable outlet fixing

Available for F type 45\*45mm type or D type22.5\*45mm international sockets or modules types: