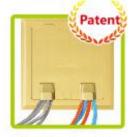

#### **Product Show**:

# **Application:**

- 1. This model has bevelled edges to allow the cover to conceal the cut edge of the carpet or floor covering below.
- 2. The solid stainless/brass steel cover is useful for installation where the flooring material is not suitable for use in a rebated cover .Two cord outlet outlet ports fold into the box to allow cables to exit when in use.
- 3. Designed to feed workstations or equipment in open plan areas. Cables may be routed to a desk using an optional cable umbilical.
  - 4. For concrete floor/alless floor