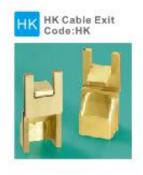

DK cable oulet fixing

HK cable outlet fixing

Available for F type 45\*45mm type or D type22.5\*45mm international sockets or modules types: