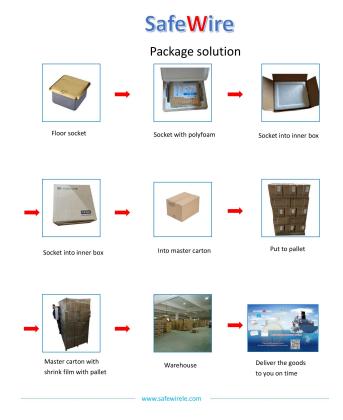

## **HTD-210CK Outline drawing:**

**Package**:4 Pcs inner box into a master carton.Poly bag with box packing.