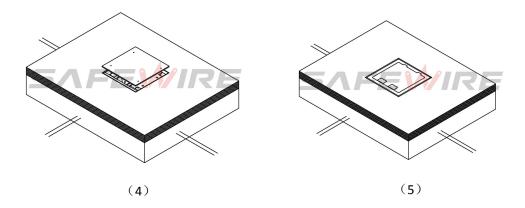

## **Installation instructions:**

- 1. Cut out 198\*198, Powering the slurry.
- 2. Remove the pre-installed temporary lid, wiring and installing modules.
- 3. Per-installthe cable pipe as per your request .
- 4. Install cover lid and tighten with screws.