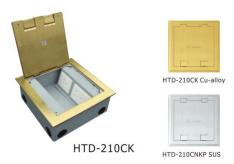

#### **Product Show**:

# SPECIFICATION SHEET

PRODUCT NAME: Open coverplate socket

PRODUCT No.: HTD-210CK

ADD: 152 xinguang industrial zone, yueqing city, zhejiang province

(TEL):0086-577-62799688
(E-mail): info@safewirele.com
(WEB): http://www.safewirele.com