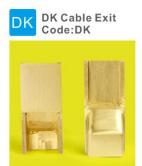

DK cable oulet fixing

HK cable outlet fixing

Available for F type 45\*45mm type or D type22.5\*45mm international sockets or modules types: