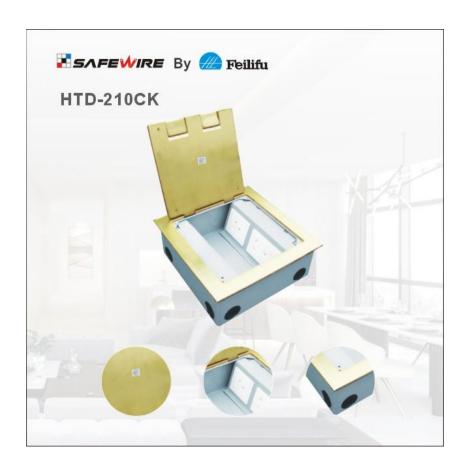

#### **Product Show**:

## **HTD-210CK Outline drawing:**

**Package**:4 Pcs inner box into a master carton.Poly bag with box packing.