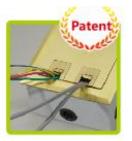

#### **Product Show**:

# **Application:**

- 1. This model has bevelled edges to allow the cover to conceal the cut edge of the carpet or floor covering below.
- 2. The solid stainless/brass steel cover is useful for installation where the flooring material is not suitable for use in a rebated cover .Two cord outlet outlet ports fold into the box to allow cables to exit when in use.
- 3. Designed to feed workstations or equipment in open plan areas. Cables may be routed to a desk using an optional cable umbilical.
  - 4. For concrete floor/alless floor