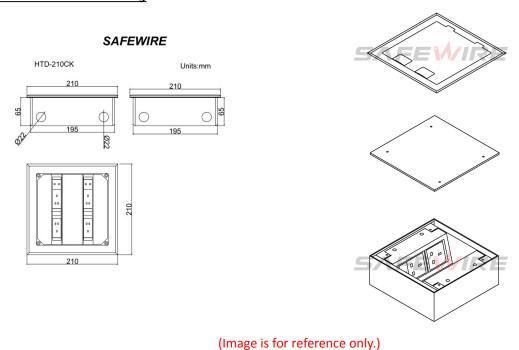

## **HTD-210CK Outline drawing:**

**Package**:4 Pcs inner box into a master carton.Poly bag with box packing.

## 3) Technical parameters:

| Serial No. | Parameter              | Description                           |  |  |
|------------|------------------------|---------------------------------------|--|--|
| 1          | Panel Material         | Brass alloy/Stainless steel           |  |  |
| 2          | Surface finish         | Wire drawing/Polishing/Spray painting |  |  |
| 3          | Panel Dimension(mm)    | 210*210                               |  |  |
| 4          | Cutout(mm)             | 200x200                               |  |  |
| 5          | Capacity of modules    | of modules 10 ways modules            |  |  |
| 6          | Mounting type          | Declining installation                |  |  |
| 7          | Sink box Material      | Steel+Zinc plated                     |  |  |
| 8          | Base box dimension(mm) | 190*190*75                            |  |  |
| 9          | Available modules      | 45*45/45*22.5(mm)                     |  |  |