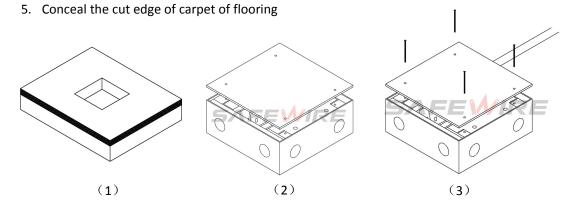

## **Installation instructions:**

- 1. Cut out 198\*198, Powering the slurry.
- 2. Remove the pre-installed temporary lid, wiring and installing modules.
- 3. Per-installthe cable pipe as per your request .
- 4. Install cover lid and tighten with screws.