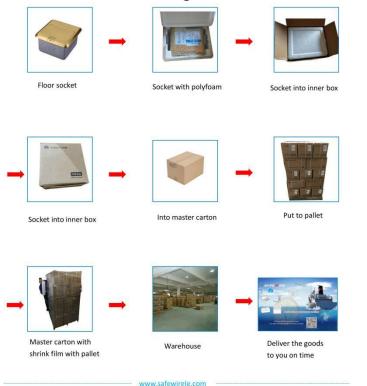

of push button: ,more than 5000 times of push button.

**5.More soft and slow damping device:**The damping speed of our device is 10 times slower than similar products.Our damping have been patented





The floor socket equipped with soft starting device, the opening speed of which is 20 times slower than regular products. State for opening: uniform speed, slow.

7. **More heavy duty of bottom boxes:**Thickness of bottom boxes body is over 1mm. Available for 45\*45mm type international sockets or modules types:

SAFEWIRE





Wenzhou Safewire Electric Co.,Ltd. No.152 Xingguang Road, Xingguang industry zone, Liushi town, Yueqing, Wenzhou,China ,325604

#### HTD-2 Outline drawing:



Package:20 Pcs inner box into a master carton.Poly bag with box packing.

# **SafeWire**

Package solution





# Installation Guide

1. Cut out size : 103\*103mm.Install the bottom box with panel into the specified location.

2. Screw mounting frame and panel(for desktop only).

3. Fix the panel and bottom box with screws(This item is for ground installation only).

4. ADjust the tightness of all wiring lines (no influence on opening).



#### Attentions:

1. Dispose of trash in bottom box and prevent dirt and debris from entering inside.

2. Prevent from corrosive liquid, gas (strong acid, strong alkali, paint) and humidity.

3.When installing, pay attention to the opening direction, the length of the conductor to the bottom box shall not exceed 10cm, Set aside at least 200mm of cable.

4. All dimension quoted are nominal only. Drawings , images and text are for illustrative perposes only and