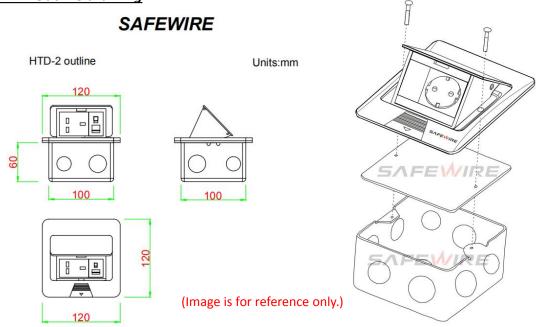

#### HTD-2 Outline drawing:

Package:20 Pcs inner box into a master carton.Poly bag with box packing.