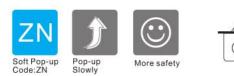

resistance in accordance with UL94 standard.

4. Long lifetime of push button: ,more than 5000 times of push button.

**5.More soft and slow damping device:**The damping speed of our device is 10 times slower than similar products.Our damping have been patented

The floor socket equipped with soft starting device, the opening speed of which is 20 times slower than regular products. State for opening: uniform speed, slow.

7. **More heavy duty of bottom boxes:**Thickness of bottom boxes body is over 1mm. Available for 45\*45mm type international sockets or modules types: