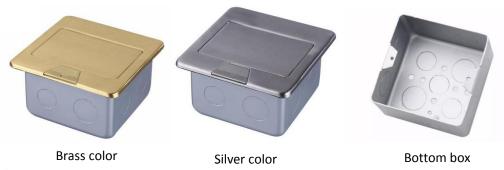

# 2) <u>Characteristic</u>:

| 1 | Model      | HTD-2                 | 6  | HS Code         | 8536690000               |
|---|------------|-----------------------|----|-----------------|--------------------------|
| 2 | Brand Name | Safewire or OEM brand | 7  | Market standard | Customized               |
| 3 | Туре       | floor socket          | 8  | Place of origin | Zhejiang, Wenzhou, China |
| 4 | Color      | Golden, silver        | 9  | Frequency       | 50Hz~60Hz                |
| 5 | Grounding  | Standard grounding    | 10 | Current Type    | AC                       |

### 3) Technical parameters :

| Serial No. | Parameter           | Description                           |
|------------|---------------------|---------------------------------------|
| 1          | Panel Material      | Brass alloy/Alu alloy                 |
| 2          | Surface finish      | Wire drawing/Polishing/Spray painting |
| 3          | Panel Dimension(mm) | 120*120                               |
| 4          | Cutout(mm)          | 103*103                               |
| 5          | Capacity of modules | 3 ways modules                        |
| 6          | Bracket material    | Zinc Alloy & Alu Alloy                |
| 7          | Sink box Thickness  | 1.2mm                                 |
| 8          | Sink box Material   | Steel+Zinc plated                     |
| 9          | Available modules   | 45*45mm or 45*22.5mm                  |
| 10         | Damping device (DP) | Normal Pop-up & Soft Pop-up available |
| 11         | N.W(kg)             | 21.4                                  |
| 12         | G.W(kg)             | 22.4                                  |
| 13         | Carton size(cm)     | 52.5*33.5*33.5                        |