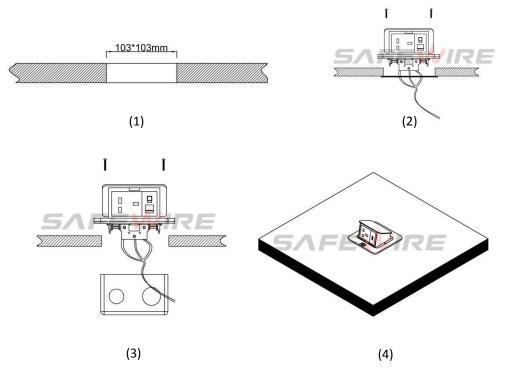

# Installation Guide

1. Cut out size : 103\*103mm.Install the bottom box with panel into the specified location.

2. Screw mounting frame and panel(for desktop only).

3. Fix the panel and bottom box with screws(This item is for ground installation only).

4. ADjust the tightness of all wiring lines (no influence on opening).