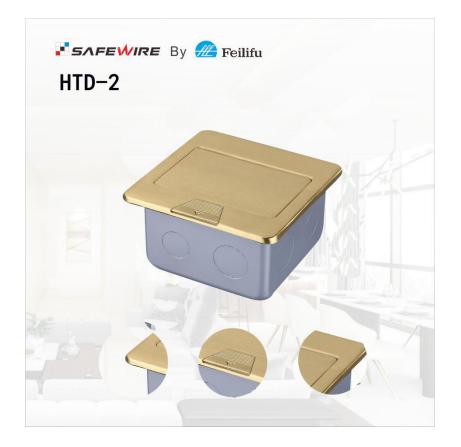

# SPECIFICATION SHEET

**PRODUCT NAME:** <u>Pop up floor socket/Service power</u>

PRODUCT No. :

HTD-2

ADD: 152 xinguang industrial zone, yueqing city, zhejiang province, China

(TEL) :0086-577-62799688

(E-mail) : info@safewirele.com

# 2) <u>Characteristic</u>:

| 1 | Model      | HTD-2                 | 6  | HS Code         | 8536690000               |
|---|------------|-----------------------|----|-----------------|--------------------------|
| 2 | Brand Name | Safewire or OEM brand | 7  | Market standard | Customized               |
| 3 | Туре       | floor socket          | 8  | Place of origin | Zhejiang, Wenzhou, China |
| 4 | Color      | Golden, silver        | 9  | Frequency       | 50Hz~60Hz                |
| 5 | Grounding  | Standard grounding    | 10 | Current Type    | AC                       |

### 3) Technical parameters :

| Serial No. | Parameter           | Description                           |
|------------|---------------------|---------------------------------------|
| 1          | Panel Material      | Brass alloy/Alu alloy                 |
| 2          | Surface finish      | Wire drawing/Polishing/Spray painting |
| 3          | Panel Dimension(mm) | 120*120                               |
| 4          | Cutout(mm)          | 103*103                               |
| 5          | Capacity of modules | 3 ways modules                        |
| 6          | Bracket material    | Zinc Alloy & Alu Alloy                |
| 7          | Sink box Thickness  | 1.2mm                                 |
| 8          | Sink box Material   | Steel+Zinc plated                     |
| 9          | Available modules   | 45*45mm or 45*22.5mm                  |
| 10         | Damping device (DP) | Normal Pop-up & Soft Pop-up available |
| 11         | N.W(kg)             | 21.4                                  |
| 12         | G.W(kg)             | 22.4                                  |
| 13         | Carton size(cm)     | 52.5*33.5*33.5                        |